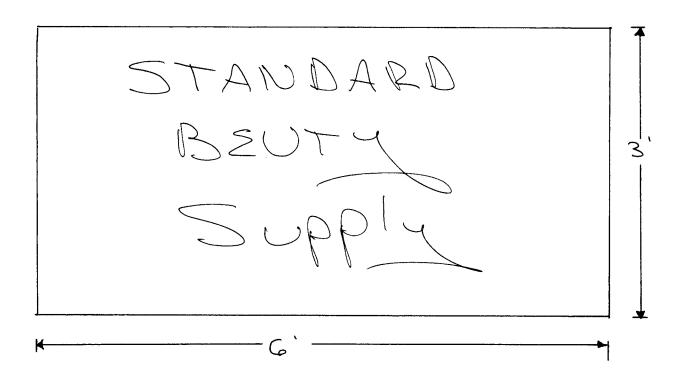

(Pink: Code Enforcement)

| BUSINESS NAME Standard STREET ADDRESS 759 Ho PROPERTY OWNER Stix OWNER ADDRESS NAME Standard OWNER ADDRESS NAME Standard | rizo- Drive?                                                              | Stem LICENS<br>ADDRE                             | CONTRACTOR Bud's Signs LICENSENO. 2980109 ADDRESS 1055 LTE AUE TELEPHONENO. 245-7700 |               |  |  |  |  |
|--------------------------------------------------------------------------------------------------------------------------|---------------------------------------------------------------------------|--------------------------------------------------|--------------------------------------------------------------------------------------|---------------|--|--|--|--|
| L)1-1. FLUSH WALL                                                                                                        | 2 Square Feet per                                                         | Linear Foot of I                                 | Building Facade                                                                      | 195           |  |  |  |  |
| Face Change Only (2,3 & 4):                                                                                              |                                                                           |                                                  |                                                                                      |               |  |  |  |  |
| [ ] 2. ROOF                                                                                                              | 2 Square Feet per                                                         | 2 Square Feet per Linear Foot of Building Facade |                                                                                      |               |  |  |  |  |
| [ ] 3. FREE-STANDING                                                                                                     | 2 Traffic Lanes - 0.75 Square Feet x Street Frontage                      |                                                  |                                                                                      |               |  |  |  |  |
|                                                                                                                          | 4 or more Traffic Lanes - 1.5 Square Feet x Street Frontage               |                                                  |                                                                                      |               |  |  |  |  |
| [ ] 4. PROJECTING                                                                                                        | [ ] 4. PROJECTING 0.5 Square Feet per each Linear Foot of Building Facade |                                                  |                                                                                      |               |  |  |  |  |
| Existing Externally or Internally Illuminated - No Change in Electrical Service [ ] Non-Illuminated                      |                                                                           |                                                  |                                                                                      |               |  |  |  |  |
| (1,2,4) Building Facade (1-4) Street Frontage 300' (2,4) Height to Top of Sign Signage/Type:                             | Linear Feet                                                               | e to Grade 11                                    | Feet                                                                                 | CE USE ONLY ● |  |  |  |  |
| Flushwall = 32 Sq. I                                                                                                     |                                                                           |                                                  | Signage Allowed on Parcel: Horizon Dr.                                               |               |  |  |  |  |
|                                                                                                                          | 120N 6A                                                                   | Sq. Ft.                                          | Building                                                                             | 3002 Sq. Ft.  |  |  |  |  |
| 3 10 13                                                                                                                  |                                                                           | Sq. Ft.                                          | Free-Standing                                                                        | 450 Sq. Ft.   |  |  |  |  |
| Total Existing:                                                                                                          | 96                                                                        | Sq. Ft.                                          | Total Allowed:                                                                       | 450 Sq. Ft.   |  |  |  |  |
| COMMENTS:                                                                                                                |                                                                           |                                                  |                                                                                      |               |  |  |  |  |
| <b>NOTE:</b> No sign may exceed 300 proposed and existing signage incluand locations.                                    |                                                                           |                                                  |                                                                                      |               |  |  |  |  |
| Educad A. Cumey                                                                                                          |                                                                           | - No                                             | I colonta                                                                            | 12/3/98       |  |  |  |  |
| Applicant's Signature Date Community Development Approval Date                                                           |                                                                           |                                                  |                                                                                      |               |  |  |  |  |