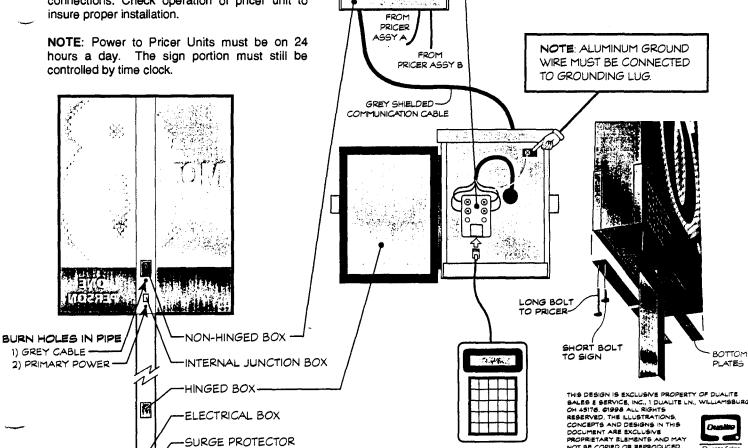

## SIGN CLEARANCE

Community Development Department 250 North 5th Street Grand Junction, CO 81501 (970) 244-1430

| Clearance No. 66252                  |
|--------------------------------------|
| Date Submitted $7-21-98$             |
| FEE\$ 25.50                          |
| Tax Schedule 2705 - 312 -01-110      |
| Zone $\mathcal{H}$ . $\mathcal{O}$ . |

|                                                                                                                                | · · · · · · · · · · · · · · · · · · ·                                                                               |                                  |                                                           |                                                   |  |
|--------------------------------------------------------------------------------------------------------------------------------|---------------------------------------------------------------------------------------------------------------------|----------------------------------|-----------------------------------------------------------|---------------------------------------------------|--|
| BUSINESS NAME Motel 6                                                                                                          | CONTR                                                                                                               | CONTRACTOR Western neon Sign Co. |                                                           |                                                   |  |
| STREET ADDRESS 776 Hei                                                                                                         |                                                                                                                     | SENO. 2980446                    |                                                           |                                                   |  |
| PROPERTY OWNER Motel 6                                                                                                         |                                                                                                                     |                                  |                                                           |                                                   |  |
| OWNER ADDRESS 14651 Da                                                                                                         |                                                                                                                     | TELEPHONE NO. 523 4045           |                                                           |                                                   |  |
| Dallas Texas                                                                                                                   | 75240-7476                                                                                                          | _                                |                                                           |                                                   |  |
| [ ] 1. FLUSH WALL                                                                                                              | 2 Square Feet per Linear Foot of Building Facade                                                                    |                                  |                                                           |                                                   |  |
| [ ] 2. ROOF                                                                                                                    | 2 Square Feet per Linear Foot of Building Facade                                                                    |                                  |                                                           |                                                   |  |
| [X] 3. FREE-STANDING                                                                                                           | · · · · · · · · · · · · · · · · · · ·                                                                               |                                  |                                                           |                                                   |  |
| [ ] 4. PROJECTING                                                                                                              | 4 or more Traffic Lanes - 1.5 Square Feet x Street Frontage 0.5 Square Feet per each Linear Foot of Building Facade |                                  |                                                           |                                                   |  |
| [ ] 5. OFF-PREMISE                                                                                                             | See #3 Spacing Requirements; Not > 300 Square Feet or < 15 Square Feet                                              |                                  |                                                           |                                                   |  |
|                                                                                                                                | 1 8                                                                                                                 | •                                | 1                                                         | 1                                                 |  |
| [ ] Externally Illuminated                                                                                                     | minated [X Internally Illuminated                                                                                   |                                  |                                                           | [ ] Non-Illuminated                               |  |
| <ul> <li>(2,4,5) Height to Top of Sign 40</li> <li>(5) Distance from all Existing O</li> <li>Existing Signage/Type:</li> </ul> |                                                                                                                     |                                  | Feet                                                      | E USE ONLY ●                                      |  |
| 1X3' Entrance Sign                                                                                                             | ت                                                                                                                   | Sq. Ft.                          | Signage Allowed on Parcel:                                |                                                   |  |
| 1'X3' Entrance sign<br>2 6'X4' welcome                                                                                         | 4                                                                                                                   | , Sq. Ft.                        | Building                                                  | 180 Sq. Ft.                                       |  |
|                                                                                                                                |                                                                                                                     | Sq. Ft.                          | Free-Standing                                             | 285 Sq. Ft.                                       |  |
| Total Existing:                                                                                                                |                                                                                                                     | 7 Sq. Ft.                        | Total Allowed:                                            | 285 Sq. Ft.                                       |  |
| NOTE: No sign may exceed 300 s proposed and existing signage incluand locations. A SEPARATE PER                                | square feet. A separa<br>ding types, dimension<br>RMIT FROM THE B                                                   | ite sign cleara                  | nce is required for each s<br>butting streets, alleys, ea | sign. Attach a sketch of sements, property lines, |  |
| Applicant's Signature                                                                                                          | Date Community Development Approval Date                                                                            |                                  |                                                           |                                                   |  |
| Applicant's Signature                                                                                                          | Date                                                                                                                | Community                        | - Development Approva                                     | i Date /                                          |  |

(Canary: Applicant)

(Pink: Building Dept)

(Goldenrod: Code Enforcement)

(White: Community Development)

(E)

KEYPAD