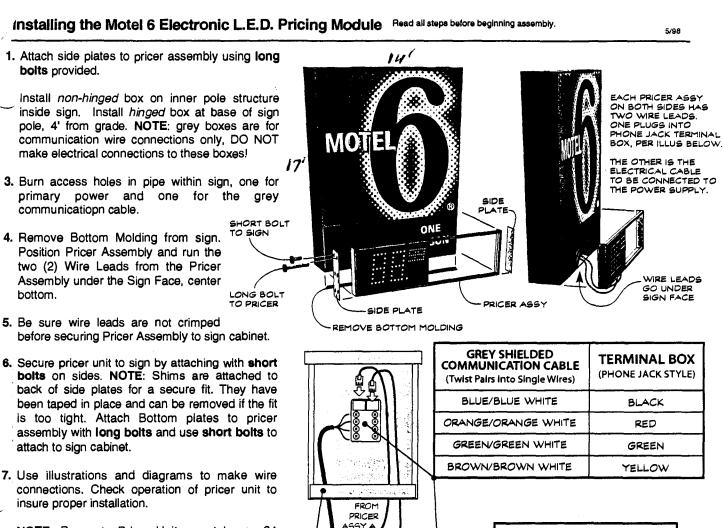

## SIGN CLEARANCE

Community Development Department 250 North 5th Street Grand Junction, CO 81501 (970) 244-1430

| Clearance No. 66252                  |
|--------------------------------------|
| Date Submitted $7-21-98$             |
| FEE\$ 25.50                          |
| Tax Schedule 2705 - 312 -01-110      |
| Zone $\mathcal{H}$ . $\mathcal{O}$ . |

|                                                                                                                                | · · · · · · · · · · · · · · · · · · ·                                                                               |                                  |                                                           |                                                   |  |
|--------------------------------------------------------------------------------------------------------------------------------|---------------------------------------------------------------------------------------------------------------------|----------------------------------|-----------------------------------------------------------|---------------------------------------------------|--|
| BUSINESS NAME Motel 6                                                                                                          | CONTR                                                                                                               | CONTRACTOR Western neon Sign Co. |                                                           |                                                   |  |
| STREET ADDRESS 776 Hei                                                                                                         |                                                                                                                     | SENO. 2980446                    |                                                           |                                                   |  |
| PROPERTY OWNER Motel 6                                                                                                         |                                                                                                                     |                                  |                                                           |                                                   |  |
| OWNER ADDRESS 14651 Da                                                                                                         |                                                                                                                     | TELEPHONE NO. 523 4045           |                                                           |                                                   |  |
| Dallas Texas                                                                                                                   | 75240-7476                                                                                                          | _                                |                                                           |                                                   |  |
| [ ] 1. FLUSH WALL                                                                                                              | 2 Square Feet per Linear Foot of Building Facade                                                                    |                                  |                                                           |                                                   |  |
| [ ] 2. ROOF                                                                                                                    | 2 Square Feet per Linear Foot of Building Facade                                                                    |                                  |                                                           |                                                   |  |
| [X] 3. FREE-STANDING                                                                                                           | · · · · · · · · · · · · · · · · · · ·                                                                               |                                  |                                                           |                                                   |  |
| [ ] 4. PROJECTING                                                                                                              | 4 or more Traffic Lanes - 1.5 Square Feet x Street Frontage 0.5 Square Feet per each Linear Foot of Building Facade |                                  |                                                           |                                                   |  |
| [ ] 5. OFF-PREMISE                                                                                                             | See #3 Spacing Requirements; Not > 300 Square Feet or < 15 Square Feet                                              |                                  |                                                           |                                                   |  |
|                                                                                                                                | 1 8                                                                                                                 | •                                | 1                                                         | 1                                                 |  |
| [ ] Externally Illuminated                                                                                                     | minated [X Internally Illuminated                                                                                   |                                  |                                                           | [ ] Non-Illuminated                               |  |
| <ul> <li>(2,4,5) Height to Top of Sign 40</li> <li>(5) Distance from all Existing O</li> <li>Existing Signage/Type:</li> </ul> |                                                                                                                     |                                  | Feet                                                      | E USE ONLY ●                                      |  |
| 1X3' Entrance Sign                                                                                                             | ت                                                                                                                   | Sq. Ft.                          | Signage Allowed on Parcel:                                |                                                   |  |
| 1'X3' Entrance sign<br>2 6'X4' welcome                                                                                         | 4                                                                                                                   | , Sq. Ft.                        | Building                                                  | 180 Sq. Ft.                                       |  |
|                                                                                                                                |                                                                                                                     | Sq. Ft.                          | Free-Standing                                             | 285 Sq. Ft.                                       |  |
| Total Existing:                                                                                                                |                                                                                                                     | 7 Sq. Ft.                        | Total Allowed:                                            | 285 Sq. Ft.                                       |  |
| NOTE: No sign may exceed 300 s proposed and existing signage incluand locations. A SEPARATE PER                                | square feet. A separa<br>ding types, dimension<br>RMIT FROM THE B                                                   | ite sign cleara                  | nce is required for each s<br>butting streets, alleys, ea | sign. Attach a sketch of sements, property lines, |  |
| Applicant's Signature                                                                                                          | Date Community Development Approval Date                                                                            |                                  |                                                           |                                                   |  |
| Applicant's Signature                                                                                                          | Date                                                                                                                | Community                        | - Development Approva                                     | i Date /                                          |  |

(Canary: Applicant)

(Pink: Building Dept)

(Goldenrod: Code Enforcement)

(White: Community Development)

(E)

KEYPAD