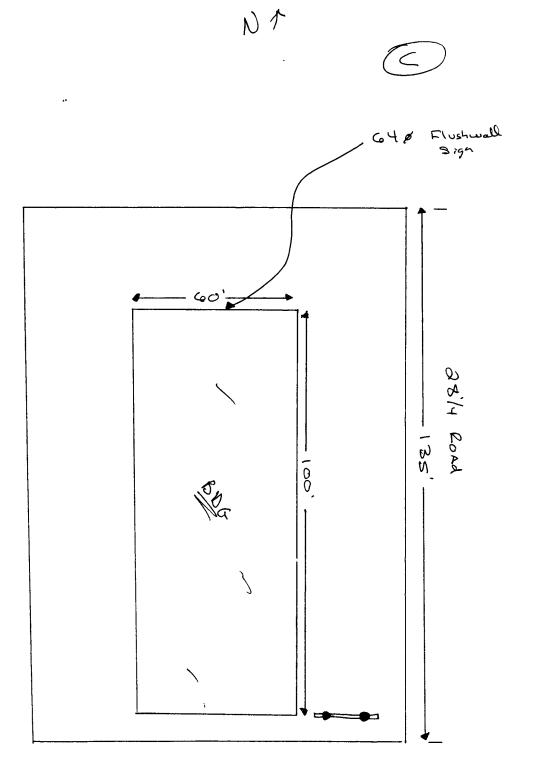

| -                                 |                                                                                                                                         |                               |                         |                                                  |                                                     |  |  |
|-----------------------------------|-----------------------------------------------------------------------------------------------------------------------------------------|-------------------------------|-------------------------|--------------------------------------------------|-----------------------------------------------------|--|--|
| BUSINESS N                        | AME March 24 y 7                                                                                                                        | n:n: Motor Jauts              | CONTRA                  | ACTOR Bud's S                                    | Syche                                               |  |  |
| STREET ADDRESS 493 2874 Road LICE |                                                                                                                                         |                               |                         | ENO. 2980(09                                     | <del>-/53</del>                                     |  |  |
| PROPERTY (                        | OWNER                                                                                                                                   |                               | ADDRES                  |                                                  | tue.                                                |  |  |
| OWNER ADI                         | DRESS                                                                                                                                   |                               | TELEPH                  | ONE NO. 245-77                                   |                                                     |  |  |
|                                   |                                                                                                                                         |                               |                         |                                                  |                                                     |  |  |
| [] 1.                             | FLUSH WALL                                                                                                                              | 2 Square Feet per Linear      | Foot of B               | uilding Facade                                   |                                                     |  |  |
| [] 2.                             | <ul> <li>1 2. ROOF</li> <li>2 Square Feet per Linear Foot of Building Facade</li> </ul>                                                 |                               |                         |                                                  |                                                     |  |  |
| [ ] 2.<br>[] 3.                   | FREE-STANDING                                                                                                                           | - · · · · ·                   |                         | •                                                |                                                     |  |  |
| <b>6</b> 1 3.                     | PRODE-STAINDING                                                                                                                         | 1                             |                         |                                                  |                                                     |  |  |
| []4.                              | 4 or more Traffic Lanes - 1.5 Square Feet x Street Frontage  [ ] 4. PROJECTING  0.5 Square Feet per each Linear Foot of Building Facade |                               |                         |                                                  |                                                     |  |  |
|                                   |                                                                                                                                         | ore square root per ouen      | Zillour 10              | or or building I acade                           |                                                     |  |  |
| [ ] Existing F                    | Externally or Internally Il                                                                                                             | luminated - No Change in 1    | Electrical S            | Service (1)                                      | Non-Illuminated                                     |  |  |
| (1 - 4) Stre<br>(2,4) Hei         |                                                                                                                                         |                               | de <u>12</u>            | Feet                                             |                                                     |  |  |
| Existing Sign                     | nage/Type:                                                                                                                              |                               |                         | ● FOR OFFIC                                      | CE USE ONLY ●                                       |  |  |
| Freestandi                        |                                                                                                                                         | SS Sq.                        | Ft.                     | Signage Allowed on Pa                            | rcel:                                               |  |  |
|                                   |                                                                                                                                         | Sq.                           | Ft.                     | Building                                         | 200 Sq. Ft.                                         |  |  |
|                                   |                                                                                                                                         | Sq.                           | Ft.                     | Free-Standing                                    | 101.25 Sq. Ft.                                      |  |  |
| Tot                               | al Existing:                                                                                                                            | Sq.                           | Ft.                     | Total Allowed:                                   | 200 Sq. Ft.                                         |  |  |
| COMMENT                           | 8: >1 >= 5:                                                                                                                             | ~ 1                           |                         | 5. (10)                                          |                                                     |  |  |
|                                   | o. Its Sign                                                                                                                             | Mounts Directly               | Z                       | Sign (A)                                         | - Between                                           |  |  |
| foles.                            |                                                                                                                                         |                               |                         |                                                  |                                                     |  |  |
| NOTE: No proposed and locations   | l existing signage includ                                                                                                               | quare feet. A separate si     | gn permit<br>ering, abi | is required for each sutting streets, alleys, ea | sign. Attach a sketch of assements, property lines, |  |  |
| Eduas<br>Applicant's              | Signature                                                                                                                               | $\frac{12/2/98}{\text{Date}}$ | munity I                | Development Approva                              | 12/3/98<br>Date                                     |  |  |
|                                   |                                                                                                                                         |                               |                         |                                                  |                                                     |  |  |

| -                                                                                         |                                    |                                                                                                                                 |                                       |                                                        |                                                   |  |  |
|-------------------------------------------------------------------------------------------|------------------------------------|---------------------------------------------------------------------------------------------------------------------------------|---------------------------------------|--------------------------------------------------------|---------------------------------------------------|--|--|
| BUSINESS NAME Manutzky Min. Motor Sports STREET ADDRESS 493 2814 ROAD PROPERTY OWNER Some |                                    |                                                                                                                                 | CONTRA<br>LICENSI<br>ADDRES           | CONTRACTOR Bds Signs LICENSE NO. 2980109               |                                                   |  |  |
| OWNER ADD                                                                                 |                                    |                                                                                                                                 |                                       | ONE NO. 245.                                           |                                                   |  |  |
|                                                                                           |                                    |                                                                                                                                 | · · · · · · · · · · · · · · · · · · · |                                                        |                                                   |  |  |
| £1.                                                                                       | FLUSH WALL                         | 2 Square Feet per Li                                                                                                            | near Foot of B                        | uilding Facade                                         |                                                   |  |  |
| <u>race Change (</u> [ ] 2.                                                               | <i>Only (2,3 &amp; 4):</i><br>ROOF | 2 Squara Foot par Linear Foot of Building Foods                                                                                 |                                       |                                                        |                                                   |  |  |
| []3.                                                                                      | FREE-STANDING                      | <ul><li>2 Square Feet per Linear Foot of Building Facade</li><li>2 Traffic Lanes - 0.75 Square Feet x Street Frontage</li></ul> |                                       |                                                        |                                                   |  |  |
|                                                                                           |                                    | 4 or more Traffic Lanes - 1.5 Square Feet x Street Frontage                                                                     |                                       |                                                        |                                                   |  |  |
| []4.                                                                                      | PROJECTING                         | 0.5 Square Feet per each Linear Foot of Building Facade                                                                         |                                       |                                                        |                                                   |  |  |
|                                                                                           |                                    |                                                                                                                                 |                                       |                                                        |                                                   |  |  |
| [ ] Existing E                                                                            | xternally or Internally Illu       | ıminated - No Change                                                                                                            | in Electrical                         | Service 🕒                                              | Non-Illuminated                                   |  |  |
| (1,2,4) Build<br>(1 - 4) Stree                                                            | <u> </u>                           | Square Feet inear Feet near Feet Feet Clearance to                                                                              | Grade <u>12</u>                       | Feet                                                   |                                                   |  |  |
| Existing Signa                                                                            | age/Type:                          |                                                                                                                                 |                                       | • FOR OFFICE                                           | E USE ONLY ●                                      |  |  |
| EnecStanding                                                                              |                                    | 87                                                                                                                              | Sq. Ft. Signage Allowe                |                                                        | d on Parcel:                                      |  |  |
|                                                                                           | 3                                  | ·                                                                                                                               | Sq. Ft.                               | Building                                               | 200 Sq. Ft.                                       |  |  |
|                                                                                           |                                    |                                                                                                                                 | Sq. Ft.                               | Free-Standing                                          | Sq. Ft.                                           |  |  |
| Tota                                                                                      | al Existing:                       |                                                                                                                                 | Sq. Ft.                               | Total Allowed:                                         | 200 Sq. Ft.                                       |  |  |
| COMMENTS                                                                                  | s: Sign to be                      | located ON                                                                                                                      | NON-Stre                              | ed frontage -                                          | . transfer                                        |  |  |
| NOTE: No sproposed and and locations.                                                     | existing signage including         | uare feet. A separating types, dimensions,                                                                                      | e sign permit, lettering, ab          | t is required for each s<br>utting streets, alleys, ea | ign. Attach a sketch of isements, property lines, |  |  |
| - Eduard                                                                                  | A. Cine                            | 12/2/28                                                                                                                         | - Want                                | that                                                   | 12/3/98                                           |  |  |
| Applicant's Signature Date Community Development Approval Date                            |                                    |                                                                                                                                 |                                       |                                                        |                                                   |  |  |
| (White: Com                                                                               | munity Development)                | (Canary:                                                                                                                        | Applicant)                            | (Pin                                                   | ık: Code Enforcement)                             |  |  |