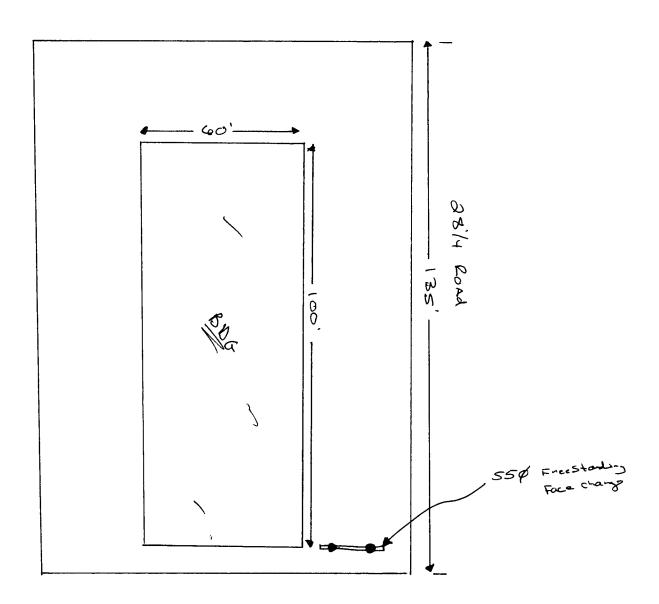

| -                                 |                                                                                                                                         |                               |                         |                                                  |                                                     |  |  |
|-----------------------------------|-----------------------------------------------------------------------------------------------------------------------------------------|-------------------------------|-------------------------|--------------------------------------------------|-----------------------------------------------------|--|--|
| BUSINESS N                        | AME March 24 y 7                                                                                                                        | n:n: Motor Jauts              | CONTRA                  | ACTOR Bud's S                                    | Syche                                               |  |  |
| STREET ADDRESS 493 2874 Road LICE |                                                                                                                                         |                               |                         | ENO. 2980(09                                     | <del>-/53</del>                                     |  |  |
| PROPERTY (                        | OWNER                                                                                                                                   |                               | ADDRES                  |                                                  | tue.                                                |  |  |
| OWNER ADI                         | DRESS                                                                                                                                   |                               | TELEPH                  | ONE NO. 245-77                                   |                                                     |  |  |
|                                   |                                                                                                                                         |                               |                         |                                                  |                                                     |  |  |
| [] 1.                             | FLUSH WALL                                                                                                                              | 2 Square Feet per Linear      | Foot of B               | uilding Facade                                   |                                                     |  |  |
| [] 2.                             | <ul> <li>1 2. ROOF</li> <li>2 Square Feet per Linear Foot of Building Facade</li> </ul>                                                 |                               |                         |                                                  |                                                     |  |  |
| [ ] 2.<br>[] 3.                   | FREE-STANDING                                                                                                                           | - · · · · ·                   |                         | •                                                |                                                     |  |  |
| <b>6</b> 1 3.                     | PRODE-STAINDING                                                                                                                         | 1                             |                         |                                                  |                                                     |  |  |
| []4.                              | 4 or more Traffic Lanes - 1.5 Square Feet x Street Frontage  [ ] 4. PROJECTING  0.5 Square Feet per each Linear Foot of Building Facade |                               |                         |                                                  |                                                     |  |  |
|                                   |                                                                                                                                         | ore square root per ouen      | Zillour 10              | or or building I acade                           |                                                     |  |  |
| [ ] Existing F                    | Externally or Internally Il                                                                                                             | luminated - No Change in 1    | Electrical S            | Service (1)                                      | Non-Illuminated                                     |  |  |
| (1 - 4) Stre<br>(2,4) Hei         |                                                                                                                                         |                               | de <u>12</u>            | Feet                                             |                                                     |  |  |
| Existing Sign                     | nage/Type:                                                                                                                              |                               |                         | ● FOR OFFIC                                      | CE USE ONLY ●                                       |  |  |
| Freestandi                        |                                                                                                                                         | SS Sq.                        | Ft.                     | Signage Allowed on Pa                            | rcel:                                               |  |  |
|                                   |                                                                                                                                         | Sq.                           | Ft.                     | Building                                         | 200 Sq. Ft.                                         |  |  |
|                                   |                                                                                                                                         | Sq.                           | Ft.                     | Free-Standing                                    | 101.25 Sq. Ft.                                      |  |  |
| Tot                               | al Existing:                                                                                                                            | Sq.                           | Ft.                     | Total Allowed:                                   | 200 Sq. Ft.                                         |  |  |
| COMMENT                           | 8: >1 >= 5:                                                                                                                             | ~ 1                           |                         | 5. (10)                                          |                                                     |  |  |
|                                   | o. Its Sign                                                                                                                             | Mounts Directly               | Z                       | Sign (A)                                         | - Between                                           |  |  |
| foles.                            |                                                                                                                                         |                               |                         |                                                  |                                                     |  |  |
| NOTE: No proposed and locations   | l existing signage includ                                                                                                               | quare feet. A separate si     | gn permit<br>ering, abi | is required for each sutting streets, alleys, ea | sign. Attach a sketch of assements, property lines, |  |  |
| Eduas<br>Applicant's              | Signature                                                                                                                               | $\frac{12/2/98}{\text{Date}}$ | munity I                | Development Approva                              | 12/3/98<br>Date                                     |  |  |
|                                   |                                                                                                                                         |                               |                         |                                                  |                                                     |  |  |

| -                                                                                         |                                    |                                                                                                                                 |                                       |                                                        |                                                   |  |  |
|-------------------------------------------------------------------------------------------|------------------------------------|---------------------------------------------------------------------------------------------------------------------------------|---------------------------------------|--------------------------------------------------------|---------------------------------------------------|--|--|
| BUSINESS NAME Manutzky Min. Motor Sports STREET ADDRESS 493 2814 ROAD PROPERTY OWNER Some |                                    |                                                                                                                                 | CONTRA<br>LICENSI<br>ADDRES           | CONTRACTOR Bds Signs LICENSE NO. 2980109               |                                                   |  |  |
| OWNER ADD                                                                                 |                                    |                                                                                                                                 |                                       | ONE NO. 245.                                           |                                                   |  |  |
|                                                                                           |                                    |                                                                                                                                 | · · · · · · · · · · · · · · · · · · · |                                                        |                                                   |  |  |
| £1.                                                                                       | FLUSH WALL                         | 2 Square Feet per Li                                                                                                            | near Foot of B                        | uilding Facade                                         |                                                   |  |  |
| <u>race Change (</u> [ ] 2.                                                               | <i>Only (2,3 &amp; 4):</i><br>ROOF | 2 Squara Foot par Linear Foot of Building Foods                                                                                 |                                       |                                                        |                                                   |  |  |
| []3.                                                                                      | FREE-STANDING                      | <ul><li>2 Square Feet per Linear Foot of Building Facade</li><li>2 Traffic Lanes - 0.75 Square Feet x Street Frontage</li></ul> |                                       |                                                        |                                                   |  |  |
|                                                                                           |                                    | 4 or more Traffic Lanes - 1.5 Square Feet x Street Frontage                                                                     |                                       |                                                        |                                                   |  |  |
| []4.                                                                                      | PROJECTING                         | 0.5 Square Feet per each Linear Foot of Building Facade                                                                         |                                       |                                                        |                                                   |  |  |
|                                                                                           |                                    |                                                                                                                                 |                                       |                                                        |                                                   |  |  |
| [ ] Existing E                                                                            | xternally or Internally Illu       | ıminated - No Change                                                                                                            | in Electrical                         | Service 🕒                                              | Non-Illuminated                                   |  |  |
| (1,2,4) Build<br>(1 - 4) Stree                                                            | <u> </u>                           | Square Feet inear Feet near Feet Feet Clearance to                                                                              | Grade <u>12</u>                       | Feet                                                   |                                                   |  |  |
| Existing Signa                                                                            | age/Type:                          |                                                                                                                                 |                                       | • FOR OFFICE                                           | E USE ONLY ●                                      |  |  |
| EnecStanding                                                                              |                                    | 87                                                                                                                              | Sq. Ft. Signage Allowe                |                                                        | d on Parcel:                                      |  |  |
|                                                                                           | 3                                  | ·                                                                                                                               | Sq. Ft.                               | Building                                               | 200 Sq. Ft.                                       |  |  |
|                                                                                           |                                    |                                                                                                                                 | Sq. Ft.                               | Free-Standing                                          | Sq. Ft.                                           |  |  |
| Tota                                                                                      | al Existing:                       |                                                                                                                                 | Sq. Ft.                               | Total Allowed:                                         | 200 Sq. Ft.                                       |  |  |
| COMMENTS                                                                                  | s: Sign to be                      | located ON                                                                                                                      | NON-Stre                              | ed frontage -                                          | . transfer                                        |  |  |
| NOTE: No sproposed and and locations.                                                     | existing signage including         | uare feet. A separating types, dimensions,                                                                                      | e sign permit, lettering, ab          | t is required for each s<br>utting streets, alleys, ea | ign. Attach a sketch of isements, property lines, |  |  |
| - Eduard                                                                                  | A. Cine                            | 12/2/28                                                                                                                         | - Want                                | that                                                   | 12/3/98                                           |  |  |
| Applicant's Signature Date Community Development Approval Date                            |                                    |                                                                                                                                 |                                       |                                                        |                                                   |  |  |
| (White: Com                                                                               | munity Development)                | (Canary:                                                                                                                        | Applicant)                            | (Pin                                                   | ık: Code Enforcement)                             |  |  |