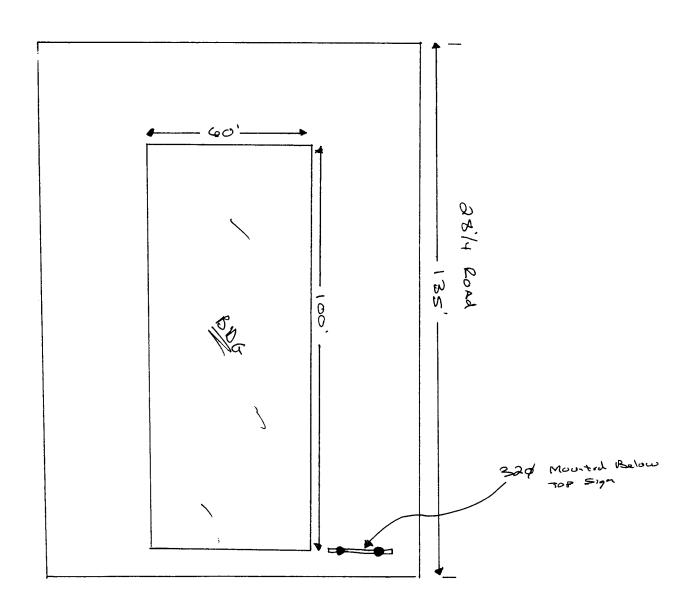

| -                                 |                                                                                                                                         |                               |                         |                                                  |                                                     |  |  |
|-----------------------------------|-----------------------------------------------------------------------------------------------------------------------------------------|-------------------------------|-------------------------|--------------------------------------------------|-----------------------------------------------------|--|--|
| BUSINESS N                        | AME March 24 y 7                                                                                                                        | n:n: Motor Jauts              | CONTRA                  | ACTOR Bud's S                                    | Syche                                               |  |  |
| STREET ADDRESS 493 2874 Road LICE |                                                                                                                                         |                               |                         | ENO. 2980(09                                     | <del>-/53</del>                                     |  |  |
| PROPERTY (                        | OWNER                                                                                                                                   |                               | ADDRES                  |                                                  | tue.                                                |  |  |
| OWNER ADI                         | DRESS                                                                                                                                   |                               | TELEPH                  | ONE NO. 245-77                                   |                                                     |  |  |
|                                   |                                                                                                                                         |                               |                         |                                                  |                                                     |  |  |
| [] 1.                             | FLUSH WALL                                                                                                                              | 2 Square Feet per Linear      | Foot of B               | uilding Facade                                   |                                                     |  |  |
| [] 2.                             | <ul> <li>1 2. ROOF</li> <li>2 Square Feet per Linear Foot of Building Facade</li> </ul>                                                 |                               |                         |                                                  |                                                     |  |  |
| [ ] 2.<br>[] 3.                   | FREE-STANDING                                                                                                                           | - · · · · ·                   |                         | •                                                |                                                     |  |  |
| <b>6</b> 1 3.                     | PRODE-STAINDING                                                                                                                         | 1                             |                         |                                                  |                                                     |  |  |
| []4.                              | 4 or more Traffic Lanes - 1.5 Square Feet x Street Frontage  [ ] 4. PROJECTING  0.5 Square Feet per each Linear Foot of Building Facade |                               |                         |                                                  |                                                     |  |  |
|                                   |                                                                                                                                         | ore square root per ouen      | Zillour 10              | or or building I acade                           |                                                     |  |  |
| [ ] Existing F                    | Externally or Internally Il                                                                                                             | luminated - No Change in 1    | Electrical S            | Service (1)                                      | Non-Illuminated                                     |  |  |
| (1 - 4) Stre<br>(2,4) Hei         |                                                                                                                                         |                               | de <u>12</u>            | Feet                                             |                                                     |  |  |
| Existing Sign                     | nage/Type:                                                                                                                              |                               |                         | ● FOR OFFIC                                      | CE USE ONLY ●                                       |  |  |
| Freestandi                        |                                                                                                                                         | SS Sq.                        | Ft.                     | Signage Allowed on Pa                            | rcel:                                               |  |  |
|                                   |                                                                                                                                         | Sq.                           | Ft.                     | Building                                         | 200 Sq. Ft.                                         |  |  |
|                                   |                                                                                                                                         | Sq.                           | Ft.                     | Free-Standing                                    | 101.25 Sq. Ft.                                      |  |  |
| Tot                               | al Existing:                                                                                                                            | Sq.                           | Ft.                     | Total Allowed:                                   | 200 Sq. Ft.                                         |  |  |
| COMMENT                           | 8: >1 >= 5:                                                                                                                             | ~ 1                           |                         | 5. (10)                                          |                                                     |  |  |
|                                   | o. Its Sign                                                                                                                             | Mounts Directly               | Z                       | Sign (A)                                         | - Between                                           |  |  |
| foles.                            |                                                                                                                                         |                               |                         |                                                  |                                                     |  |  |
| NOTE: No proposed and locations   | l existing signage includ                                                                                                               | quare feet. A separate si     | gn permit<br>ering, abi | is required for each sutting streets, alleys, ea | sign. Attach a sketch of assements, property lines, |  |  |
| Eduas<br>Applicant's              | Signature                                                                                                                               | $\frac{12/2/98}{\text{Date}}$ | munity I                | Development Approva                              | 12/3/98<br>Date                                     |  |  |
|                                   |                                                                                                                                         |                               |                         |                                                  |                                                     |  |  |

| -                                                                                         |                                    |                                                                                                                                 |                                       |                                                        |                                                   |  |  |
|-------------------------------------------------------------------------------------------|------------------------------------|---------------------------------------------------------------------------------------------------------------------------------|---------------------------------------|--------------------------------------------------------|---------------------------------------------------|--|--|
| BUSINESS NAME Manutzky Min. Motor Sports STREET ADDRESS 493 2814 ROAD PROPERTY OWNER Some |                                    |                                                                                                                                 | CONTRA<br>LICENSI<br>ADDRES           | CONTRACTOR Bds Signs LICENSE NO. 2980109               |                                                   |  |  |
| OWNER ADD                                                                                 |                                    |                                                                                                                                 |                                       | ONE NO. 245.                                           |                                                   |  |  |
|                                                                                           |                                    |                                                                                                                                 | · · · · · · · · · · · · · · · · · · · |                                                        |                                                   |  |  |
| £1.                                                                                       | FLUSH WALL                         | 2 Square Feet per Li                                                                                                            | near Foot of B                        | uilding Facade                                         |                                                   |  |  |
| <u>race Change (</u> [ ] 2.                                                               | <i>Only (2,3 &amp; 4):</i><br>ROOF | 2 Squara Foot par Linear Foot of Building Foods                                                                                 |                                       |                                                        |                                                   |  |  |
| []3.                                                                                      | FREE-STANDING                      | <ul><li>2 Square Feet per Linear Foot of Building Facade</li><li>2 Traffic Lanes - 0.75 Square Feet x Street Frontage</li></ul> |                                       |                                                        |                                                   |  |  |
|                                                                                           |                                    | 4 or more Traffic Lanes - 1.5 Square Feet x Street Frontage                                                                     |                                       |                                                        |                                                   |  |  |
| []4.                                                                                      | PROJECTING                         | 0.5 Square Feet per each Linear Foot of Building Facade                                                                         |                                       |                                                        |                                                   |  |  |
|                                                                                           |                                    |                                                                                                                                 |                                       |                                                        |                                                   |  |  |
| [ ] Existing E                                                                            | xternally or Internally Illu       | ıminated - No Change                                                                                                            | in Electrical                         | Service 🕒                                              | Non-Illuminated                                   |  |  |
| (1,2,4) Build<br>(1 - 4) Stree                                                            | <u> </u>                           | Square Feet inear Feet near Feet Feet Clearance to                                                                              | Grade <u>12</u>                       | Feet                                                   |                                                   |  |  |
| Existing Signa                                                                            | age/Type:                          |                                                                                                                                 |                                       | • FOR OFFICE                                           | E USE ONLY ●                                      |  |  |
| EnecStanding                                                                              |                                    | 87                                                                                                                              | Sq. Ft. Signage Allowe                |                                                        | d on Parcel:                                      |  |  |
|                                                                                           | 3                                  | ·                                                                                                                               | Sq. Ft.                               | Building                                               | 200 Sq. Ft.                                       |  |  |
|                                                                                           |                                    |                                                                                                                                 | Sq. Ft.                               | Free-Standing                                          | Sq. Ft.                                           |  |  |
| Tota                                                                                      | al Existing:                       |                                                                                                                                 | Sq. Ft.                               | Total Allowed:                                         | 200 Sq. Ft.                                       |  |  |
| COMMENTS                                                                                  | s: Sign to be                      | located ON                                                                                                                      | NON-Stre                              | ed frontage -                                          | . transfer                                        |  |  |
| NOTE: No sproposed and and locations.                                                     | existing signage including         | uare feet. A separating types, dimensions,                                                                                      | e sign permit, lettering, ab          | t is required for each s<br>utting streets, alleys, ea | ign. Attach a sketch of isements, property lines, |  |  |
| - Eduard                                                                                  | A. Cine                            | 12/2/28                                                                                                                         | - Want                                | that                                                   | 12/3/98                                           |  |  |
| Applicant's Signature Date Community Development Approval Date                            |                                    |                                                                                                                                 |                                       |                                                        |                                                   |  |  |
| (White: Com                                                                               | munity Development)                | (Canary:                                                                                                                        | Applicant)                            | (Pin                                                   | ık: Code Enforcement)                             |  |  |