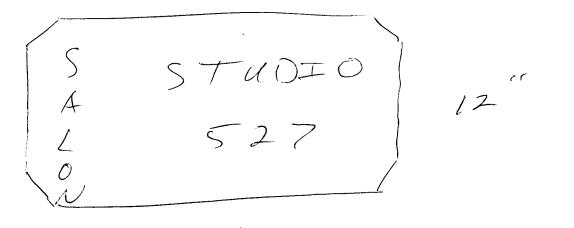

| STREET ADD<br>PROPERTY O                                                                            | ME <u>STUDIO</u><br>RESS <u>527 11 A</u><br>WNER <u>BARBARA</u><br>RESS <u>P.O. Box 23</u> | RASO IROP. ADDRESS 737 N. 12 Th ST.                                                                                    |  |  |  |  |
|-----------------------------------------------------------------------------------------------------|--------------------------------------------------------------------------------------------|------------------------------------------------------------------------------------------------------------------------|--|--|--|--|
| []1.                                                                                                | FLUSH WALL                                                                                 | 2 Square Feet per Linear Foot of Building Facade                                                                       |  |  |  |  |
| Face Change (                                                                                       | <u> Dnly (2,3 &amp; 4)</u> :                                                               |                                                                                                                        |  |  |  |  |
| []2.                                                                                                | ROOF                                                                                       | 2 Square Feet per Linear Foot of Building Facade                                                                       |  |  |  |  |
| [] 3.                                                                                               | FREE-STANDING                                                                              | 2 Traffic Lanes - 0.75 Square Feet x Street Frontage                                                                   |  |  |  |  |
| <b>⋈</b> 4.                                                                                         | PROJECTING                                                                                 | 4 or more Traffic Lanes - 1.5 Square Feet x Street Frontage<br>0.5 Square Feet per each Linear Foot of Building Facade |  |  |  |  |
| [ ] Existing Externally or Internally Illuminated - No Change in Electrical Service Non-Illuminated |                                                                                            |                                                                                                                        |  |  |  |  |
| (1,2,4) Build<br>(1 - 4) Stree                                                                      | et Frontage <u>loo</u> Lin                                                                 | Square Feet<br>inear Feet<br>Feet Clearance to GradeFeet                                                               |  |  |  |  |
| Existing Sign                                                                                       | age/Type:                                                                                  | ● FOR OFFICE USE ONLY ●                                                                                                |  |  |  |  |

| (1 - 4)                                            | Area of Proposed Sign <u>2</u> Squar   | re Feet              |    |                            |     |         |
|----------------------------------------------------|----------------------------------------|----------------------|----|----------------------------|-----|---------|
| (1,2,4)                                            | Building Facade <u>100</u> Linear Feet |                      |    |                            |     |         |
| (1 - 4)                                            | Street Frontage <u>100</u> Linear Feet |                      |    | /                          |     |         |
| (2,4)                                              | Height to Top of Sign Feet             | Clearance to Grade _ | 8' | Feet                       |     |         |
| Existing Signage/Type:                             |                                        |                      |    | • FOR OFFICE USE ONLY •    |     |         |
| Projeting (various -<br>See attacked) it 6 Sq. Ft. |                                        |                      |    | Signage Allowed on Parcel: |     |         |
|                                                    |                                        | Sq. Ft.              |    | Building                   | 200 | Sq. Ft. |
|                                                    |                                        | Sq. Ft.              |    | Free-Standing              | 75  | Sq. Ft. |
| Total Existing: Sq                                 |                                        | Sq. Ft.              |    | Total Allowed:             | 200 | Sq. Ft. |
| L                                                  |                                        |                      |    |                            |     |         |