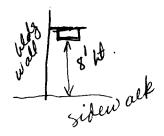

| (1 - 4)                                            | Area of Proposed Sign <u>2</u> Squar   | re Feet              |    |                            |     |         |
|----------------------------------------------------|----------------------------------------|----------------------|----|----------------------------|-----|---------|
| (1,2,4)                                            | Building Facade <u>100</u> Linear Feet |                      |    |                            |     |         |
| (1 - 4)                                            | Street Frontage <u>100</u> Linear Feet |                      |    | /                          |     |         |
| (2,4)                                              | Height to Top of Sign Feet             | Clearance to Grade _ | 8' | Feet                       |     |         |
| Existing Signage/Type:                             |                                        |                      |    | • FOR OFFICE USE ONLY •    |     |         |
| Projeting (various -<br>See attacked) it 6 Sq. Ft. |                                        |                      |    | Signage Allowed on Parcel: |     |         |
|                                                    |                                        | Sq. Ft.              |    | Building                   | 200 | Sq. Ft. |
|                                                    |                                        | Sq. Ft.              |    | Free-Standing              | 75  | Sq. Ft. |
| Total Existing: Sq                                 |                                        | Sq. Ft.              |    | Total Allowed:             | 200 | Sq. Ft. |
| L                                                  |                                        |                      |    |                            |     |         |

COMMENTS: Proposal sin will be installed by business owner.

**NOTE:** No sign may exceed 300 square feet. A separate sign permit is required for each sign. Attach a sketch of proposed and existing signage including types, dimensions, lettering, abutting streets, alleys, easements, property lines, and locations.