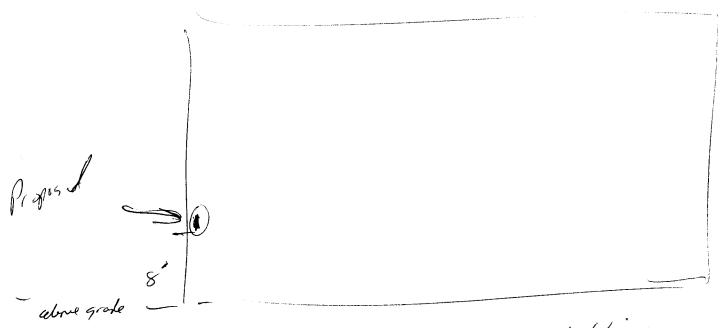

| (1 - 4)                                            | Area of Proposed Sign <u>2</u> Squar   | re Feet              |    |                            |     |         |
|----------------------------------------------------|----------------------------------------|----------------------|----|----------------------------|-----|---------|
| (1,2,4)                                            | Building Facade <u>100</u> Linear Feet |                      |    |                            |     |         |
| (1 - 4)                                            | Street Frontage <u>100</u> Linear Feet |                      |    | /                          |     |         |
| (2,4)                                              | Height to Top of Sign Feet             | Clearance to Grade _ | 8' | Feet                       |     |         |
| Existing Signage/Type:                             |                                        |                      |    | • FOR OFFICE USE ONLY •    |     |         |
| Projeting (various -<br>See attacked) it 6 Sq. Ft. |                                        |                      |    | Signage Allowed on Parcel: |     |         |
|                                                    |                                        | Sq. Ft.              |    | Building                   | 200 | Sq. Ft. |
|                                                    |                                        | Sq. Ft.              |    | Free-Standing              | 75  | Sq. Ft. |
| Total Existing: Sq                                 |                                        | Sq. Ft.              |    | Total Allowed:             | 200 | Sq. Ft. |
| L                                                  |                                        |                      |    |                            |     |         |

COMMENTS: Proposal sin will be installed by business owner.

**NOTE:** No sign may exceed 300 square feet. A separate sign permit is required for each sign. Attach a sketch of proposed and existing signage including types, dimensions, lettering, abutting streets, alleys, easements, property lines, and locations.

Applicant's Signature

Date Bill Null Community Development Approval 4.6 Date

(White: Community Development)

(Canary: Applicant)

(Pink: Code Enforcement)

Proposed Sign

244

Building Front View