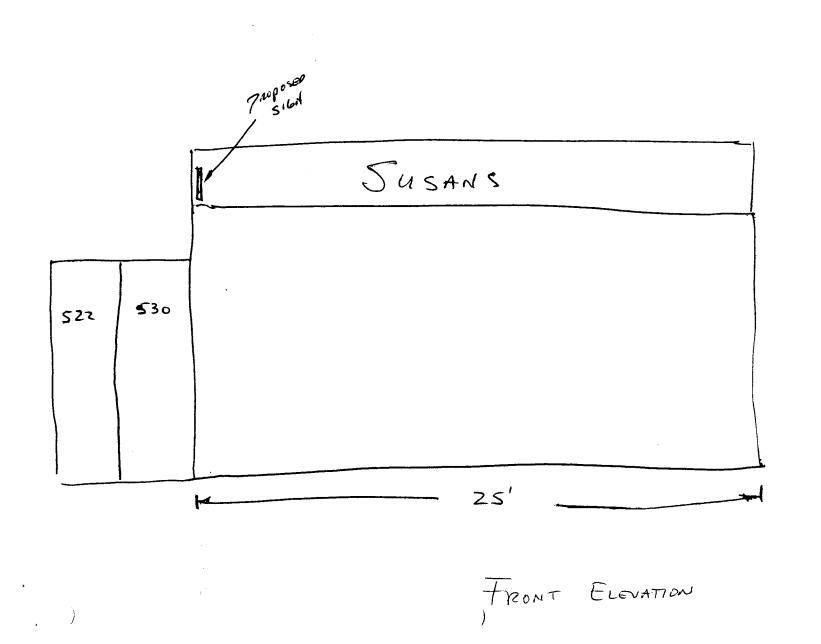

| BUSINESS NAME CHAD MAHLUM PHOTOGRAPHY CH                                                                   |                                                                             |                                                      |               | ACTOR                             | SIGNS                                 | +inst                   |  |  |
|------------------------------------------------------------------------------------------------------------|-----------------------------------------------------------------------------|------------------------------------------------------|---------------|-----------------------------------|---------------------------------------|-------------------------|--|--|
| STREET ADDRESS 530 MAIN ST. LI                                                                             |                                                                             |                                                      |               | CENSE NO. 2980432                 |                                       |                         |  |  |
| PROPERTY OWNER SUSAN CAFENELL A                                                                            |                                                                             |                                                      |               | ADDRESS 950 NORTH AVE             |                                       |                         |  |  |
|                                                                                                            |                                                                             |                                                      | TELEPH        | TELEPHONE NO. 256-1877            |                                       |                         |  |  |
|                                                                                                            |                                                                             |                                                      |               |                                   | · · · · · · · · · · · · · · · · · · · |                         |  |  |
| []1.                                                                                                       | FLUSH WALL                                                                  | 2 Square Feet per Lin                                | ear Foot of B | uilding Fac                       | cade                                  |                         |  |  |
| -                                                                                                          | <u>Only (2,3 &amp; 4)</u> :                                                 |                                                      |               |                                   |                                       |                         |  |  |
| []2.                                                                                                       | ROOF                                                                        |                                                      |               |                                   |                                       |                         |  |  |
| []3.                                                                                                       | FREE-STANDING                                                               | 2 Traffic Lanes - 0.75 Square Feet x Street Frontage |               |                                   |                                       |                         |  |  |
|                                                                                                            |                                                                             |                                                      |               | 1.5 Square Feet x Street Frontage |                                       |                         |  |  |
| <b>[6]</b> 4.                                                                                              | Image: 4. PROJECTING0.5 Square Feet per each Linear Foot of Building Facade |                                                      |               |                                   |                                       |                         |  |  |
|                                                                                                            |                                                                             |                                                      |               |                                   |                                       |                         |  |  |
| ] Existing Externally or Internally Illuminated - No Change in Electrical Service Solution Non-Illuminated |                                                                             |                                                      |               |                                   |                                       |                         |  |  |
|                                                                                                            |                                                                             |                                                      |               |                                   | ·····                                 |                         |  |  |
| (1 - 4) Area                                                                                               | a of Proposed Sign                                                          | Square Feet                                          |               |                                   |                                       |                         |  |  |
|                                                                                                            | 1,2,4) Building Facade 25 Linear Feet                                       |                                                      |               |                                   |                                       |                         |  |  |
| (1 - 4) Street Frontage 25 Linear Feet                                                                     |                                                                             |                                                      |               |                                   |                                       |                         |  |  |
| (2,4) Heig                                                                                                 | ght to Top of Sign <u>/1'6</u>                                              | Feet Clearance to                                    | Grade 🛛 🕱     | Feet                              |                                       |                         |  |  |
| Existing Signage/Type:                                                                                     |                                                                             |                                                      |               | ● FOR OFFICE USE ONLY ●           |                                       |                         |  |  |
| Susi                                                                                                       | ANS / FLUSH W.                                                              | ALL 33 5                                             | Sq. Ft.       | Signage .                         | Allowed on Parc                       | cel:                    |  |  |
|                                                                                                            | /                                                                           |                                                      | Sq. Ft.       | Building                          | Projecting                            | <b>BHO</b> 12.5 Sq. Ft. |  |  |
| <u>,</u>                                                                                                   |                                                                             | 5                                                    | Sq. Ft.       | Free-Star                         | nding                                 | 19 @ 19 Sq. Ft.         |  |  |
| Tota                                                                                                       | al Existing:                                                                | S                                                    | Sq. Ft.       | Total                             | Allowed:                              | 19 Jan Des Sq. Ft.      |  |  |
| COMMENTS                                                                                                   | S:BAAC                                                                      | KET SIGN                                             | on the        | 1 A.N                             | ST                                    |                         |  |  |
|                                                                                                            |                                                                             |                                                      | 7             |                                   |                                       |                         |  |  |
|                                                                                                            |                                                                             | ·                                                    |               |                                   |                                       |                         |  |  |
|                                                                                                            |                                                                             |                                                      |               |                                   | • • • •                               |                         |  |  |

NOTE: No sign may exceed 300 square feet. A separate sign permit is required for each sign. Attach a sketch of proposed and existing signage including types, dimensions, lettering, abutting streets, alleys, easements, property lines, nd locations.