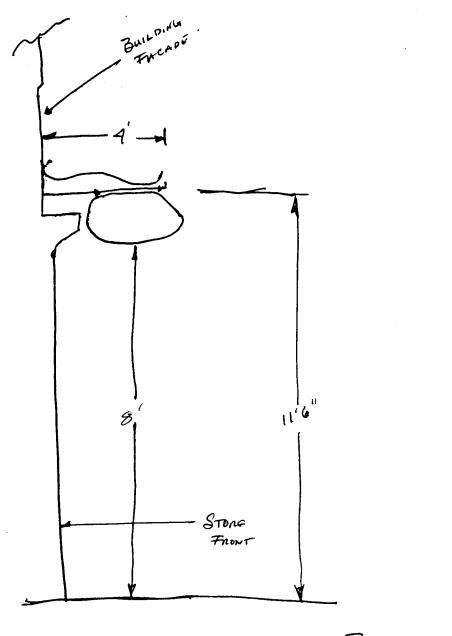

| BUSINESS NAME CHAD MAHLUM PHOTOGRAPHY CH                                                                   |                                                                             |                                                      |               | ACTOR                             | SIGNS                                 | +inst                   |  |  |
|------------------------------------------------------------------------------------------------------------|-----------------------------------------------------------------------------|------------------------------------------------------|---------------|-----------------------------------|---------------------------------------|-------------------------|--|--|
| STREET ADDRESS 530 MAIN ST. LI                                                                             |                                                                             |                                                      |               | CENSE NO. 2980432                 |                                       |                         |  |  |
| PROPERTY OWNER SUSAN CAFENELL A                                                                            |                                                                             |                                                      |               | ADDRESS 950 NORTH AVE             |                                       |                         |  |  |
|                                                                                                            |                                                                             |                                                      | TELEPH        | TELEPHONE NO. 256-1877            |                                       |                         |  |  |
|                                                                                                            |                                                                             |                                                      |               |                                   | · · · · · · · · · · · · · · · · · · · |                         |  |  |
| []1.                                                                                                       | FLUSH WALL                                                                  | 2 Square Feet per Lin                                | ear Foot of B | uilding Fac                       | cade                                  |                         |  |  |
| -                                                                                                          | <u>Only (2,3 &amp; 4)</u> :                                                 |                                                      |               |                                   |                                       |                         |  |  |
| []2.                                                                                                       | ROOF                                                                        |                                                      |               |                                   |                                       |                         |  |  |
| []3.                                                                                                       | FREE-STANDING                                                               | 2 Traffic Lanes - 0.75 Square Feet x Street Frontage |               |                                   |                                       |                         |  |  |
|                                                                                                            |                                                                             |                                                      |               | 1.5 Square Feet x Street Frontage |                                       |                         |  |  |
| <b>[6]</b> 4.                                                                                              | Image: 4. PROJECTING0.5 Square Feet per each Linear Foot of Building Facade |                                                      |               |                                   |                                       |                         |  |  |
|                                                                                                            |                                                                             |                                                      |               |                                   |                                       |                         |  |  |
| ] Existing Externally or Internally Illuminated - No Change in Electrical Service Solution Non-Illuminated |                                                                             |                                                      |               |                                   |                                       |                         |  |  |
|                                                                                                            |                                                                             |                                                      |               |                                   | ·····                                 |                         |  |  |
| (1 - 4) Area                                                                                               | a of Proposed Sign                                                          | Square Feet                                          |               |                                   |                                       |                         |  |  |
|                                                                                                            | 1,2,4) Building Facade 25 Linear Feet                                       |                                                      |               |                                   |                                       |                         |  |  |
| (1 - 4) Street Frontage 25 Linear Feet                                                                     |                                                                             |                                                      |               |                                   |                                       |                         |  |  |
| (2,4) Heig                                                                                                 | ght to Top of Sign <u>/1'6</u>                                              | Feet Clearance to                                    | Grade 🛛 🕱     | Feet                              |                                       |                         |  |  |
| Existing Signage/Type:                                                                                     |                                                                             |                                                      |               | ● FOR OFFICE USE ONLY ●           |                                       |                         |  |  |
| Susi                                                                                                       | ANS / FLUSH W.                                                              | ALL 33 5                                             | Sq. Ft.       | Signage .                         | Allowed on Parc                       | cel:                    |  |  |
|                                                                                                            | /                                                                           |                                                      | Sq. Ft.       | Building                          | Projecting                            | <b>BHO</b> 12.5 Sq. Ft. |  |  |
| <u>,</u>                                                                                                   |                                                                             | 5                                                    | Sq. Ft.       | Free-Star                         | nding                                 | 19 @ 19 Sq. Ft.         |  |  |
| Tota                                                                                                       | al Existing:                                                                | S                                                    | Sq. Ft.       | Total                             | Allowed:                              | 19 Jan Des Sq. Ft.      |  |  |
| COMMENTS                                                                                                   | S:BAAC                                                                      | KET SIGN                                             | on the        | 1 A.N                             | ST                                    |                         |  |  |
|                                                                                                            |                                                                             |                                                      | 7             |                                   |                                       |                         |  |  |
|                                                                                                            |                                                                             | ·                                                    |               |                                   |                                       |                         |  |  |
|                                                                                                            |                                                                             |                                                      |               |                                   | • • • •                               |                         |  |  |

NOTE: No sign may exceed 300 square feet. A separate sign permit is required for each sign. Attach a sketch of proposed and existing signage including types, dimensions, lettering, abutting streets, alleys, easements, property lines, nd locations.