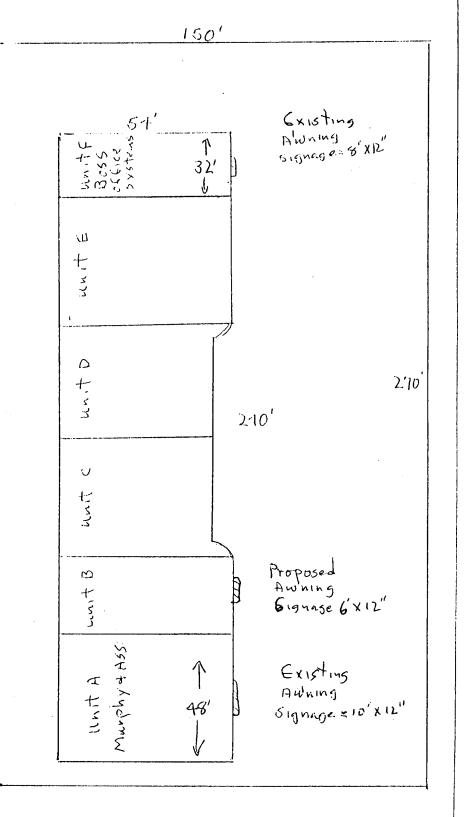

|                                                                                                                                 | SIGN CLEARA                                                                   | NCE               |                    |                                   |                    |                    |  |
|---------------------------------------------------------------------------------------------------------------------------------|-------------------------------------------------------------------------------|-------------------|--------------------|-----------------------------------|--------------------|--------------------|--|
| CORADS                                                                                                                          |                                                                               | (                 | Clearance No       | 151003                            |                    |                    |  |
| $\sim$                                                                                                                          | Community Development Dep                                                     | partment I        | Date Submitted     | 6-10-99                           | ζ                  |                    |  |
|                                                                                                                                 | 250 North 5th Street                                                          |                   | FEE\$_25           |                                   |                    |                    |  |
|                                                                                                                                 | Grand Junction, CO 81501                                                      |                   | Tax Schedule       | 2945-103-                         | 1-34-002           |                    |  |
|                                                                                                                                 | (970) 244-1430                                                                |                   | Zone C-            | 2                                 | d                  |                    |  |
|                                                                                                                                 |                                                                               |                   |                    |                                   | XX XO              |                    |  |
| STREET ADDR                                                                                                                     | 1E TAN Lines, In<br>ESS 633 Bogart L.<br>INER JACK Bogart                     | c<br>ane (unit B) | LICENSE NO.        | CANUAS<br>2980:81<br>580 25       |                    | (0                 |  |
|                                                                                                                                 | ESS 527 Bogart L                                                              | Lane              |                    | NO. 242-1                         | -                  |                    |  |
|                                                                                                                                 |                                                                               | <u> </u>          |                    |                                   |                    |                    |  |
| [X] 1. FLUS                                                                                                                     | -                                                                             | -                 | r Foot of Building | -                                 |                    |                    |  |
| []2. ROOF2 Square Feet per Linear Foot of Building Facade[]3. FREE-STANDING2 Traffic Lanes - 0.75 Square Feet x Street Frontage |                                                                               |                   |                    |                                   |                    |                    |  |
| [] <b>3.</b> FREE                                                                                                               |                                                                               |                   |                    | et romage<br>et x Street Frontage |                    |                    |  |
| [] 4. PROJ                                                                                                                      |                                                                               |                   | h Linear Foot of   | ÷                                 |                    |                    |  |
|                                                                                                                                 |                                                                               |                   |                    | 0 Square Feet or $<$              | 15 Square Feet     |                    |  |
| [] Externally Illuminated [X] Inter                                                                                             |                                                                               | [X] Internally    | ally Illuminated   |                                   | [] Non-Illuminated |                    |  |
| (1,2,4) Buildi                                                                                                                  | of Proposed Sign 7 Squar<br>ng Facade 7 Linear Feet<br>Frontage 7 Linear Feet | 240               |                    |                                   |                    |                    |  |
|                                                                                                                                 |                                                                               | Clearance to Gr   | ade                | Feet                              |                    |                    |  |
| • • • • <del>•</del>                                                                                                            | nce from all Existing Off-Premise S                                           | igns within 600 l | Feet               | Feet                              |                    |                    |  |
| Existing Signage/Type:                                                                                                          |                                                                               |                   |                    | • FOR OFFIC                       | E USE ONLY         |                    |  |
| Flush Wall (Boss) 8                                                                                                             |                                                                               | 8 5               | Sq. Ft. Sig        | gnage Allowed on Pa               | on Parcel:         |                    |  |
| 1 1 1 1 1 1 2 1                                                                                                                 |                                                                               |                   |                    |                                   |                    |                    |  |
| · · ·                                                                                                                           | Wall (Munphy)                                                                 |                   | Sq. Ft. Bu         | ilding                            | 480                | Sq. Ft.            |  |
| Flash                                                                                                                           | Wall (Muuphy)                                                                 |                   |                    | ilding<br>ee-Standing             | 480                | Sq. Ft.<br>Sq. Ft. |  |

CANURS Products Co S8025 Road - 02-1453 Tom Dykstra

Site Plan

TAN Lines, Inc 533 Bogart Lare Unit B 295-7000 Tracy Williams

Regart Lane

DATE: 6-10-98 PURCHASE ORDER NO.\_\_\_\_ NAMEI TAN LINES, INC PHONE 1 ADDRESSI 533 Bogart Lone (unit B) QUOTE (is any) PROMISED BY Cooley Burgundy W/eggcrate INSTRUCTIONS steel stitch 74" ſ 16" 32 ¥8" Radius 36