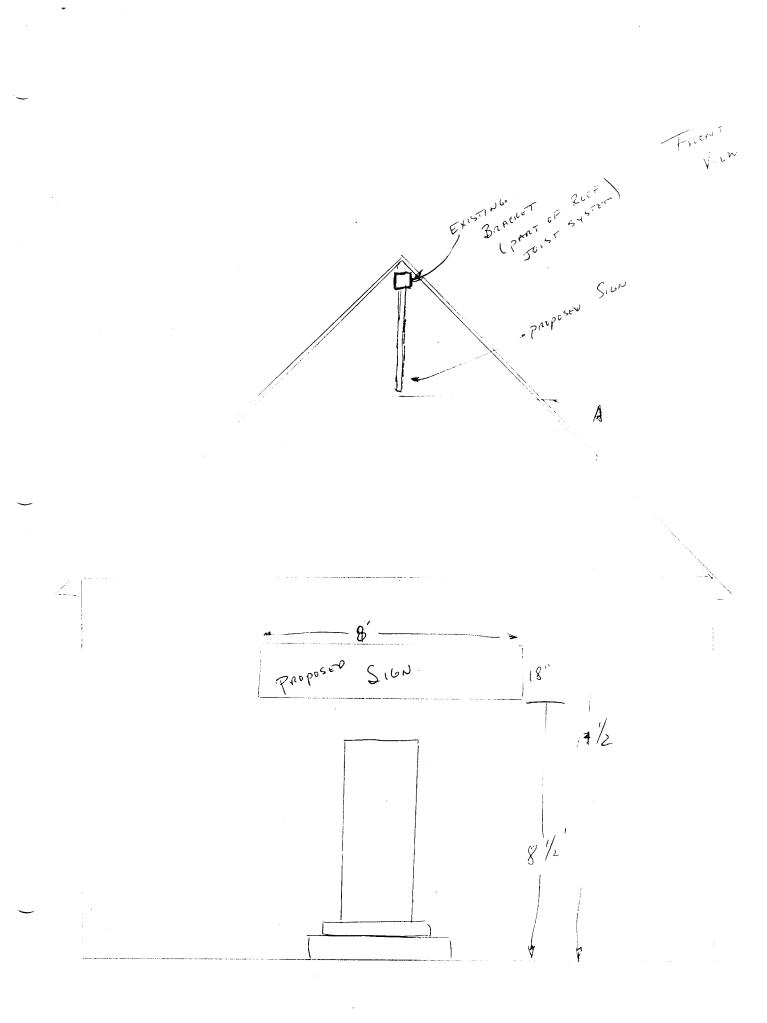

| BUSINESS NAME COMMUN, 74                                                                                                                                                                          | NATL MONTON                                                              | CONTRA          | CTOR SUGALS               | FIRST             |  |  |
|---------------------------------------------------------------------------------------------------------------------------------------------------------------------------------------------------|--------------------------------------------------------------------------|-----------------|---------------------------|-------------------|--|--|
| STREET ADDRESS / 40 G                                                                                                                                                                             | LAND ALF                                                                 | LICENSE         | NO. 2970432               | 2                 |  |  |
| PROPERTY OWNER _ PITNOY                                                                                                                                                                           | Snoww                                                                    | ADDRES          | 5 950 N                   | ORTH AVE.         |  |  |
| • •                                                                                                                                                                                               | TH. STE. 716                                                             |                 |                           | -1877             |  |  |
|                                                                                                                                                                                                   |                                                                          |                 |                           |                   |  |  |
|                                                                                                                                                                                                   | 2 Square Feet per Line                                                   | ear Foot of Bu  | uilding Facade            |                   |  |  |
| <u>Face Change Only (2,3 &amp; 4)</u> :                                                                                                                                                           |                                                                          |                 |                           |                   |  |  |
|                                                                                                                                                                                                   | [] 2. ROOF       2 Square Feet per Linear Foot of Building Facade        |                 |                           |                   |  |  |
|                                                                                                                                                                                                   | [] 3. FREE-STANDING 2 Traffic Lanes - 0.75 Square Feet x Street Frontage |                 |                           |                   |  |  |
|                                                                                                                                                                                                   |                                                                          | -               | re Feet x Street Frontage |                   |  |  |
| <b>4. PROJECTING</b>                                                                                                                                                                              | 0.5 Square Feet per ea                                                   | ach Linear Fo   | ot of Building Facade     |                   |  |  |
| [ ] Existing Externally or Internally Illum                                                                                                                                                       | inated - No Change                                                       | in Electrical { | Service 🛃 N               | Non-Illuminated   |  |  |
| <ul> <li>(1,2,4) Building Facade <u>2,3 '</u> Line</li> <li>(1 - 4) Street Frontage <u>2,5 '</u> Linea</li> <li>(2,4) Height to Top of Sign <u>1/6</u></li> <li>Existing Signage/Type:</li> </ul> | ar Feet Clearance to                                                     |                 | ∠ Feet FOR OFFICE         | E USE ONLY •      |  |  |
| BEFW SIGN PILOPOSED W                                                                                                                                                                             | I 12 5                                                                   | Sq. Ft.         | Signage Allowed on Parc   | cel:              |  |  |
|                                                                                                                                                                                                   |                                                                          | Sq. Ft.         | Building                  | 46 Sq. Ft.        |  |  |
|                                                                                                                                                                                                   | 5                                                                        | Sq. Ft.         | Free-Standing             | 37,5 Sq. Ft.      |  |  |
| Total Existing:                                                                                                                                                                                   |                                                                          | Sq. Ft.         | Total Allowed:            | <b>46</b> Sq. Ft. |  |  |
| COMMENTS: 47726 From<br>Building Struce<br>NOTE: No signimay exceed 300 squa                                                                                                                      |                                                                          |                 |                           | $P_{Ant cr}$      |  |  |
| proposed and existing signage including                                                                                                                                                           |                                                                          |                 |                           |                   |  |  |
| and locations.                                                                                                                                                                                    | 1                                                                        | -               | 11                        |                   |  |  |
| 1 http                                                                                                                                                                                            | 1/7/98.                                                                  | Bil             | e NM                      | 1 8.98            |  |  |
| Applicant's Signature                                                                                                                                                                             | Date (                                                                   | Community 1     | Development Approval      | Date              |  |  |