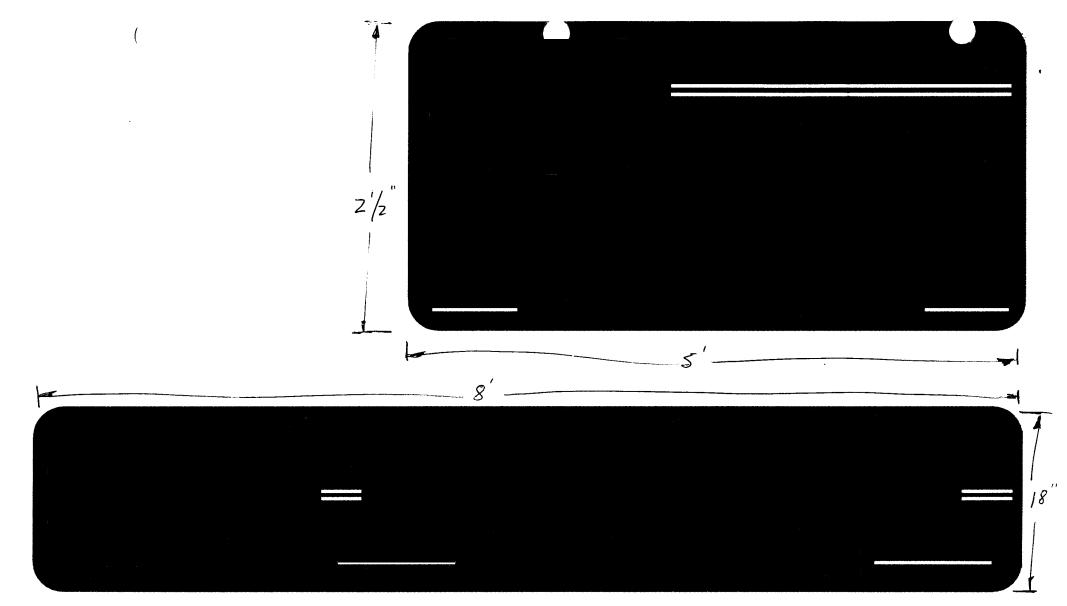

| BUSINESS NAME COMMUN, 74                                                                                                                                                                          | NATL MONTON                                                              | CONTRA          | CTOR SUGALS               | FIRST             |  |  |
|---------------------------------------------------------------------------------------------------------------------------------------------------------------------------------------------------|--------------------------------------------------------------------------|-----------------|---------------------------|-------------------|--|--|
| STREET ADDRESS / 40 G                                                                                                                                                                             | LAND ALF                                                                 | LICENSE         | NO. 2970432               | 2                 |  |  |
| PROPERTY OWNER _ PITNOY                                                                                                                                                                           | Snoww                                                                    | ADDRES          | 5 950 N                   | ORTH AVE.         |  |  |
| • •                                                                                                                                                                                               | TH. STE. 716                                                             |                 |                           | -1877             |  |  |
|                                                                                                                                                                                                   |                                                                          |                 |                           |                   |  |  |
|                                                                                                                                                                                                   | 2 Square Feet per Line                                                   | ear Foot of Bu  | uilding Facade            |                   |  |  |
| <u>Face Change Only (2,3 &amp; 4)</u> :                                                                                                                                                           |                                                                          |                 |                           |                   |  |  |
|                                                                                                                                                                                                   | [] 2. ROOF       2 Square Feet per Linear Foot of Building Facade        |                 |                           |                   |  |  |
|                                                                                                                                                                                                   | [] 3. FREE-STANDING 2 Traffic Lanes - 0.75 Square Feet x Street Frontage |                 |                           |                   |  |  |
|                                                                                                                                                                                                   |                                                                          | -               | re Feet x Street Frontage |                   |  |  |
| <b>4. PROJECTING</b>                                                                                                                                                                              | 0.5 Square Feet per ea                                                   | ach Linear Fo   | ot of Building Facade     |                   |  |  |
| [ ] Existing Externally or Internally Illum                                                                                                                                                       | inated - No Change                                                       | in Electrical { | Service 🛃 N               | Non-Illuminated   |  |  |
| <ul> <li>(1,2,4) Building Facade <u>2,3 '</u> Line</li> <li>(1 - 4) Street Frontage <u>2,5 '</u> Linea</li> <li>(2,4) Height to Top of Sign <u>1/6</u></li> <li>Existing Signage/Type:</li> </ul> | ar Feet Clearance to                                                     |                 | ∠ Feet FOR OFFICE         | E USE ONLY •      |  |  |
| BEFW SIGN PILOPOSED W                                                                                                                                                                             | I 12 5                                                                   | Sq. Ft.         | Signage Allowed on Parc   | cel:              |  |  |
|                                                                                                                                                                                                   |                                                                          | Sq. Ft.         | Building                  | 46 Sq. Ft.        |  |  |
|                                                                                                                                                                                                   | 5                                                                        | Sq. Ft.         | Free-Standing             | 37,5 Sq. Ft.      |  |  |
| Total Existing:                                                                                                                                                                                   |                                                                          | Sq. Ft.         | Total Allowed:            | <b>46</b> Sq. Ft. |  |  |
| COMMENTS: 47726 From<br>Building Struce<br>NOTE: No signimay exceed 300 squa                                                                                                                      |                                                                          |                 |                           | $P_{Ant cr}$      |  |  |
| proposed and existing signage including                                                                                                                                                           |                                                                          |                 |                           |                   |  |  |
| and locations.                                                                                                                                                                                    | 1                                                                        | -               | 11                        |                   |  |  |
| 1 http                                                                                                                                                                                            | 1/7/98.                                                                  | Bil             | e NM                      | 1 8.98            |  |  |
| Applicant's Signature                                                                                                                                                                             | Date (                                                                   | Community 1     | Development Approval      | Date              |  |  |