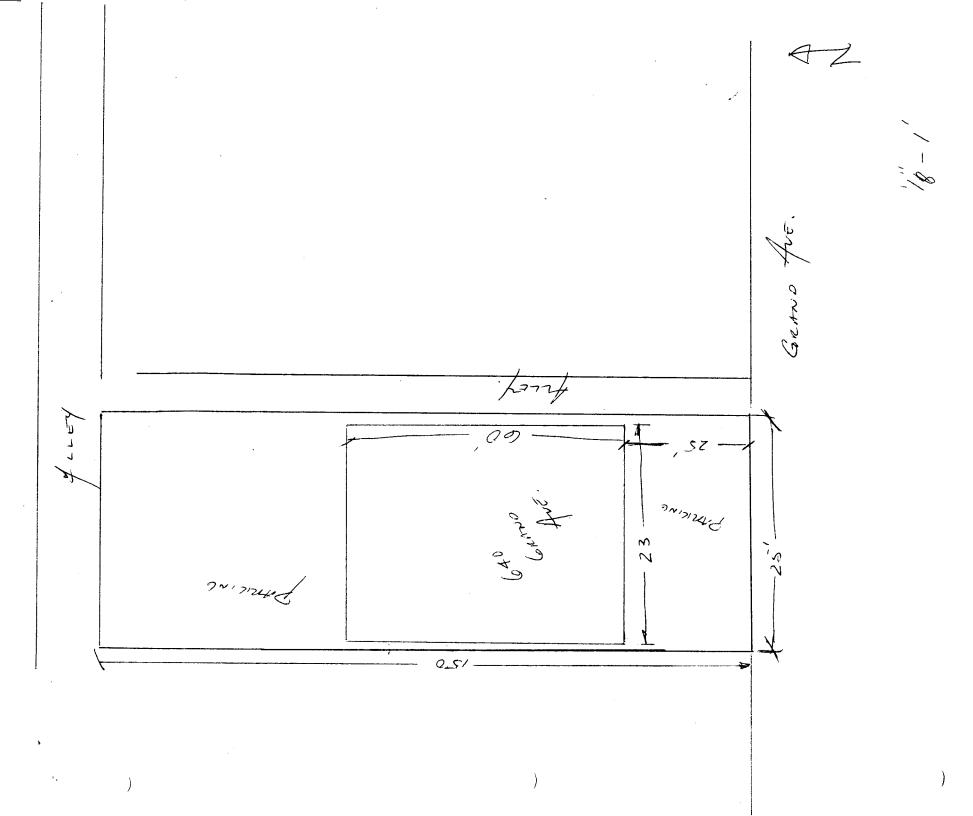

| BUSINESS NAME COMMUN, 74                                                                                                                                                                          | NATL MONTON                                                              | CONTRA          | CTOR SUGALS               | FIRST             |  |  |
|---------------------------------------------------------------------------------------------------------------------------------------------------------------------------------------------------|--------------------------------------------------------------------------|-----------------|---------------------------|-------------------|--|--|
| STREET ADDRESS / 40 G                                                                                                                                                                             | LAND ALF                                                                 | LICENSE         | NO. 2970432               | 2                 |  |  |
| PROPERTY OWNER _ PITNOY                                                                                                                                                                           | Snoww                                                                    | ADDRES          | 5 950 N                   | ORTH AVE.         |  |  |
| • •                                                                                                                                                                                               | TH. STE. 716                                                             |                 |                           | -1877             |  |  |
|                                                                                                                                                                                                   |                                                                          |                 |                           |                   |  |  |
|                                                                                                                                                                                                   | 2 Square Feet per Line                                                   | ear Foot of Bu  | uilding Facade            |                   |  |  |
| <u>Face Change Only (2,3 &amp; 4)</u> :                                                                                                                                                           |                                                                          |                 |                           |                   |  |  |
|                                                                                                                                                                                                   | [] 2. ROOF       2 Square Feet per Linear Foot of Building Facade        |                 |                           |                   |  |  |
|                                                                                                                                                                                                   | [] 3. FREE-STANDING 2 Traffic Lanes - 0.75 Square Feet x Street Frontage |                 |                           |                   |  |  |
|                                                                                                                                                                                                   |                                                                          | -               | re Feet x Street Frontage |                   |  |  |
| <b>4. PROJECTING</b>                                                                                                                                                                              | 0.5 Square Feet per ea                                                   | ach Linear Fo   | ot of Building Facade     |                   |  |  |
| [ ] Existing Externally or Internally Illum                                                                                                                                                       | inated - No Change                                                       | in Electrical { | Service 🛃 N               | Non-Illuminated   |  |  |
| <ul> <li>(1,2,4) Building Facade <u>2,3 '</u> Line</li> <li>(1 - 4) Street Frontage <u>2,5 '</u> Linea</li> <li>(2,4) Height to Top of Sign <u>1/6</u></li> <li>Existing Signage/Type:</li> </ul> | ar Feet Clearance to                                                     |                 | ∠ Feet FOR OFFICE         | E USE ONLY •      |  |  |
| BEFW SIGN PILOPOSED W                                                                                                                                                                             | I 12 5                                                                   | Sq. Ft.         | Signage Allowed on Parc   | cel:              |  |  |
|                                                                                                                                                                                                   |                                                                          | Sq. Ft.         | Building                  | 46 Sq. Ft.        |  |  |
|                                                                                                                                                                                                   | 5                                                                        | Sq. Ft.         | Free-Standing             | 37,5 Sq. Ft.      |  |  |
| Total Existing:                                                                                                                                                                                   |                                                                          | Sq. Ft.         | Total Allowed:            | <b>46</b> Sq. Ft. |  |  |
| COMMENTS: 47726 From<br>Building Struce<br>NOTE: No signimay exceed 300 squa                                                                                                                      |                                                                          |                 |                           | $P_{Ant cr}$      |  |  |
| proposed and existing signage including                                                                                                                                                           |                                                                          |                 |                           |                   |  |  |
| and locations.                                                                                                                                                                                    | 1                                                                        | -               | 11                        |                   |  |  |
| 1 http                                                                                                                                                                                            | 1/7/98.                                                                  | Bil             | e NM                      | 1 8.98            |  |  |
| Applicant's Signature                                                                                                                                                                             | Date (                                                                   | Community 1     | Development Approval      | Date              |  |  |