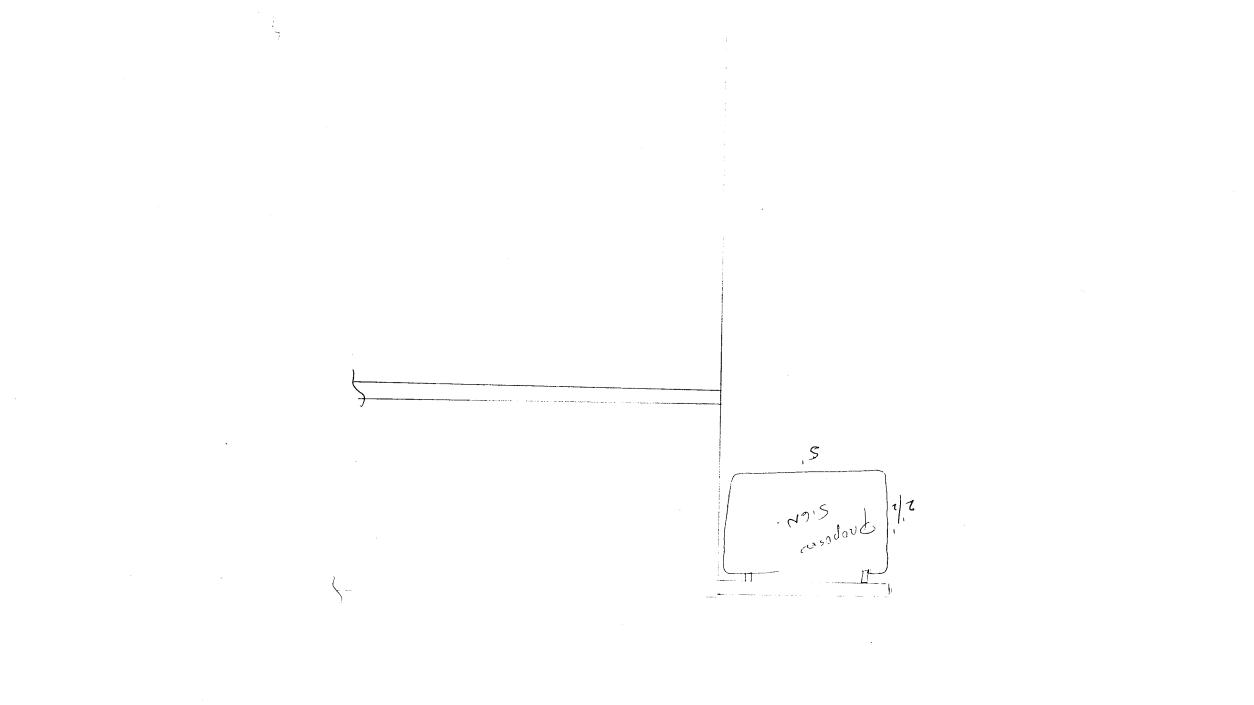

| BUSINESS NAME COMMUN, 74                                                                                                                                                                          | NATL MONTON                                                              | CONTRA          | CTOR SUGALS               | FIRST             |  |  |
|---------------------------------------------------------------------------------------------------------------------------------------------------------------------------------------------------|--------------------------------------------------------------------------|-----------------|---------------------------|-------------------|--|--|
| STREET ADDRESS / 40 G                                                                                                                                                                             | LAND ALF                                                                 | LICENSE         | NO. 2970432               | 2                 |  |  |
| PROPERTY OWNER _ PITNOY                                                                                                                                                                           | Snoww                                                                    | ADDRES          | 5 950 N                   | ORTH AVE.         |  |  |
| • •                                                                                                                                                                                               | TH. STE. 716                                                             |                 |                           | -1877             |  |  |
|                                                                                                                                                                                                   |                                                                          |                 |                           |                   |  |  |
|                                                                                                                                                                                                   | 2 Square Feet per Line                                                   | ear Foot of Bu  | uilding Facade            |                   |  |  |
| <u>Face Change Only (2,3 &amp; 4)</u> :                                                                                                                                                           |                                                                          |                 |                           |                   |  |  |
|                                                                                                                                                                                                   | [] 2. ROOF       2 Square Feet per Linear Foot of Building Facade        |                 |                           |                   |  |  |
|                                                                                                                                                                                                   | [] 3. FREE-STANDING 2 Traffic Lanes - 0.75 Square Feet x Street Frontage |                 |                           |                   |  |  |
|                                                                                                                                                                                                   |                                                                          | -               | re Feet x Street Frontage |                   |  |  |
| <b>4. PROJECTING</b>                                                                                                                                                                              | 0.5 Square Feet per ea                                                   | ach Linear Fo   | ot of Building Facade     |                   |  |  |
| [ ] Existing Externally or Internally Illum                                                                                                                                                       | inated - No Change                                                       | in Electrical { | Service 🛃 N               | Non-Illuminated   |  |  |
| <ul> <li>(1,2,4) Building Facade <u>2,3 '</u> Line</li> <li>(1 - 4) Street Frontage <u>2,5 '</u> Linea</li> <li>(2,4) Height to Top of Sign <u>1/6</u></li> <li>Existing Signage/Type:</li> </ul> | ar Feet Clearance to                                                     |                 | ∠ Feet FOR OFFICE         | E USE ONLY •      |  |  |
| BEFW SIGN PILOPOSED W                                                                                                                                                                             | I 12 5                                                                   | Sq. Ft.         | Signage Allowed on Parc   | cel:              |  |  |
|                                                                                                                                                                                                   |                                                                          | Sq. Ft.         | Building                  | 46 Sq. Ft.        |  |  |
|                                                                                                                                                                                                   | 5                                                                        | Sq. Ft.         | Free-Standing             | 37,5 Sq. Ft.      |  |  |
| Total Existing:                                                                                                                                                                                   |                                                                          | Sq. Ft.         | Total Allowed:            | <b>46</b> Sq. Ft. |  |  |
| COMMENTS: 47726 From<br>Building Struce<br>NOTE: No signimay exceed 300 squa                                                                                                                      |                                                                          |                 |                           | $P_{Ant cr}$      |  |  |
| proposed and existing signage including                                                                                                                                                           |                                                                          |                 |                           |                   |  |  |
| and locations.                                                                                                                                                                                    | 1                                                                        | -               | 11                        |                   |  |  |
| 1 http                                                                                                                                                                                            | 1/7/98.                                                                  | Bil             | e NM                      | 1 8.98            |  |  |
| Applicant's Signature                                                                                                                                                                             | Date (                                                                   | Community 1     | Development Approval      | Date              |  |  |