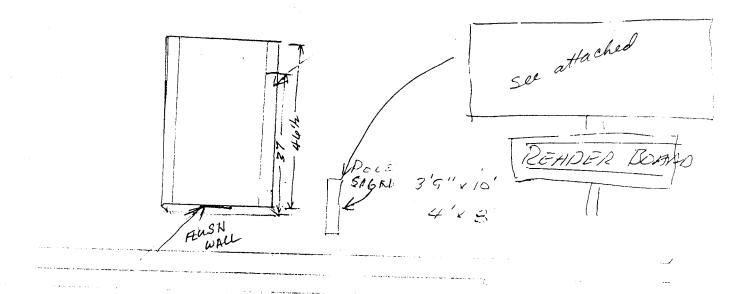

| BUSINESS NAME AMERICAN                                                                                                                                            |                                                                    |                                                 |                        |  |
|-------------------------------------------------------------------------------------------------------------------------------------------------------------------|--------------------------------------------------------------------|-------------------------------------------------|------------------------|--|
|                                                                                                                                                                   |                                                                    | SENO. 2980202                                   |                        |  |
|                                                                                                                                                                   |                                                                    | ESS <u>28/0 HAN</u><br>HONE NO. <u>24/</u> - 4: |                        |  |
| OWNER REDRESS                                                                                                                                                     | TELEI                                                              | HONE NO. 247 - 4.                               | 178                    |  |
| [A] 1. FLUSH WALL                                                                                                                                                 | 2 Square Feet per Linear Foot of                                   | Building Facade                                 |                        |  |
| Face Change Only (2,3 & 4):                                                                                                                                       |                                                                    |                                                 |                        |  |
| [ ] 2. ROOF                                                                                                                                                       | 2 Square Feet per Linear Foot of Building Facade                   |                                                 |                        |  |
| [ ] 3. FREE-STANDING                                                                                                                                              | 2 Traffic Lanes - 0.75 Square Feet x Street Frontage               |                                                 |                        |  |
|                                                                                                                                                                   | 4 or more Traffic Lanes - 1.5 Squ                                  | are Feet x Street Frontage                      |                        |  |
| [ ] 4. PROJECTING                                                                                                                                                 | 0.5 Square Feet per each Linear Foot of Building Facade            |                                                 |                        |  |
| [ ] Existing Externally or Internally Illu                                                                                                                        | uminated - No Change in Electrica                                  | I Service [M] I                                 | Non-Illuminated        |  |
| (1 - 4) Area of Proposed Sign 2 3<br>(1,2,4) Building Facade 4 5 L                                                                                                | inear Feet                                                         | •                                               | CHANGE                 |  |
| (1 - 4) Street Frontage Lin                                                                                                                                       |                                                                    | 0                                               | NLY                    |  |
| (2,4) Height to Top of Sign                                                                                                                                       | Feet Clearance to Grade                                            | Feet                                            |                        |  |
| Existing Signage/Type:                                                                                                                                            |                                                                    | ● FOR OFFICE USE ONLY ●                         |                        |  |
| PARE SMUDINI                                                                                                                                                      | 69/2 Sq. Ft.                                                       | Signage Allowed on Par                          | cel:                   |  |
|                                                                                                                                                                   | Sq. Ft.                                                            | Building                                        | 93 Sq. Ft.             |  |
|                                                                                                                                                                   | Sq. Ft.                                                            | Free-Standing                                   | 75 Sq. Ft.             |  |
| Total Existing:                                                                                                                                                   | 69,5 Sq. Ft.                                                       | Total Allowed:                                  | 93 Sq. Ft.             |  |
| COMMENTS: BULLDING F.  OME THAT IS PE  NOTE: No sign may exceed 300 sq proposed and existing signage including and locations.  Don Anademse Applicant's Signature | uare feet. A separate sign perming types, dimensions, lettering, a | TO NORTH                                        | gn. Attach a sketch of |  |
| (White: Community Development)                                                                                                                                    | (Canary: Applicant)                                                | (Pin                                            | k: Code Enforcement)   |  |

NORTH NOE

41" ×81" = 23 \$

See attached