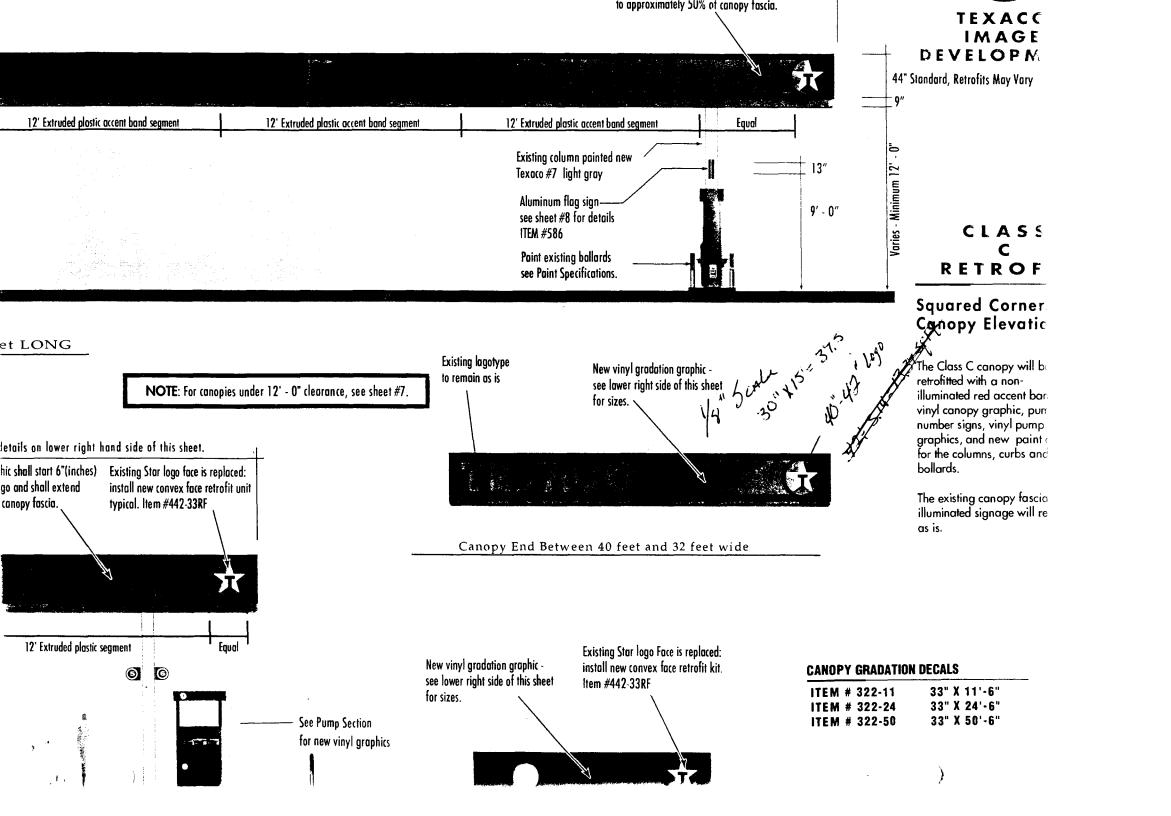

| · 1                                                                       | 1                                                            | $\cdot$                                                     |
|---------------------------------------------------------------------------|--------------------------------------------------------------|-------------------------------------------------------------------------------------------------------------------------------------|
| BUSINESS NAME LEXITIC FOODIM                                              | art CONTRA                                                   | ACTOR Western Hear Sign Co.                                                                                                         |
| STREET ADDRESS 745 Horizon De                                             | X1506 LICENSI                                                | ENO. 2986446                                                                                                                        |
| PROPERTY OWNER Rocky Mtn C.                                               | Stores ADDRE                                                 | SS 3183 HALL AVE GT 81504<br>HONE NO. 523-4045                                                                                      |
| OWNER ADDRESS 940 Colorade Av                                             | TELEPH                                                       | IONE NO. 523-4045                                                                                                                   |
| 675. Co. 8150                                                             |                                                              |                                                                                                                                     |
|                                                                           | re Feet per Linear Foot of B                                 |                                                                                                                                     |
| [ ] 2. ROOF 2 Square Feet per Linear Foot of Building Facade              |                                                              |                                                                                                                                     |
| [ ] 3. FREE-STANDING 2 Traffic Lanes - 0.75 Square Feet x Street Frontage |                                                              |                                                                                                                                     |
|                                                                           | ore Traffic Lanes - 1.5 Squa<br>uare Feet per each Linear Fo |                                                                                                                                     |
| · · · · · · · · · · · · · · · · ·                                         | -                                                            | t > 300 Square Feet or < 15 Square Feet                                                                                             |
|                                                                           | Spacing requirements, 1400                                   | 200 Square Feet of 12 Square Feet                                                                                                   |
| [ ] Externally Illuminated                                                | Internally Illumina                                          | nted [ ] Non-Illuminated                                                                                                            |
|                                                                           | TEXACO                                                       | <b>€</b>                                                                                                                            |
| (1 - 5) Area of Proposed Sign <u>UQ 75</u> Squ                            | are Feet                                                     | to Charles mile                                                                                                                     |
| (1,2,4) Building Facade Linear Fee                                        | et 58 - Wall tacing                                          | g I-70 of texaco only                                                                                                               |
| (1-4) Street Frontage Linear Fee                                          | 1 500.69 (euxive                                             | e parcel)                                                                                                                           |
| (2,4,5) Height to Top of Sign/6'' Feet                                    | Clearance to Grade 14                                        | Feet                                                                                                                                |
| (5) Distance from all Existing Off-Premise                                | Signs within 600 Feet h                                      | Feet                                                                                                                                |
| Existing Signage/Type:                                                    |                                                              | ● FOR OFFICE USE ONLY ●                                                                                                             |
| 2@ 26×3 (Holiday Inn)                                                     | 196 Sq. Ft.                                                  | Signage Allowed on Parcel: I-70                                                                                                     |
| J                                                                         | Sq. Ft.                                                      | Building - Hexaco of the 16 Sq. Ft.                                                                                                 |
|                                                                           | Sq. Ft.                                                      | Free-Standing 751 Sq. Ft.                                                                                                           |
| Total Existing:                                                           | 156 Sq. Ft.                                                  | Total Allowed: 75 Sq. Ft.                                                                                                           |
| COMMENTS: Install one (1) set of 30" high x 14 6" long channels           |                                                              |                                                                                                                                     |
| Letters with 42" logo to the west wall facin,                             |                                                              |                                                                                                                                     |
| • • •                                                                     | o, dimensions, lettering, at the DM THE BUILDING DE          | nce is required for each sign. Attach a sketch of butting streets, alleys, easements, property lines, <b>EPARTMENT IS REQUIRED.</b> |