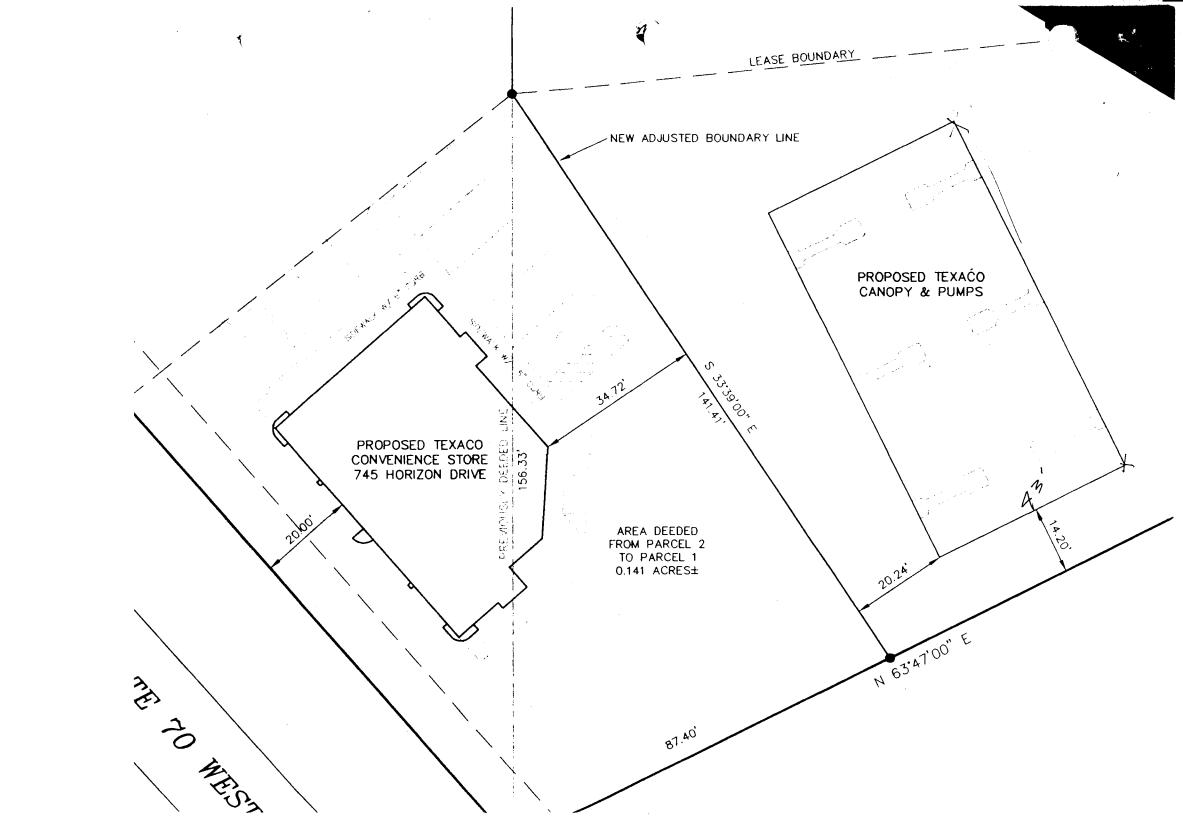

| · 1                                                                       | 1                                                            | $\cdot$                                                     |
|---------------------------------------------------------------------------|--------------------------------------------------------------|-------------------------------------------------------------------------------------------------------------------------------------|
| BUSINESS NAME LEXITIC FOODIM                                              | art CONTRA                                                   | ACTOR Western Hear Sign Co.                                                                                                         |
| STREET ADDRESS 745 Horizon De                                             | X1506 LICENSI                                                | ENO. 2986446                                                                                                                        |
| PROPERTY OWNER Rocky Mtn C.                                               | Stores ADDRE                                                 | SS 3183 HALL AVE GT 81504<br>HONE NO. 523-4045                                                                                      |
| OWNER ADDRESS 940 Colorade Av                                             | TELEPH                                                       | IONE NO. 523-4045                                                                                                                   |
| 675. Co. 8150                                                             |                                                              |                                                                                                                                     |
|                                                                           | re Feet per Linear Foot of B                                 |                                                                                                                                     |
| [ ] 2. ROOF 2 Square Feet per Linear Foot of Building Facade              |                                                              |                                                                                                                                     |
| [ ] 3. FREE-STANDING 2 Traffic Lanes - 0.75 Square Feet x Street Frontage |                                                              |                                                                                                                                     |
|                                                                           | ore Traffic Lanes - 1.5 Squa<br>uare Feet per each Linear Fo |                                                                                                                                     |
| · · · · · · · · · · · · · · · · ·                                         | -                                                            | t > 300 Square Feet or < 15 Square Feet                                                                                             |
|                                                                           | Spacing requirements, 1400                                   | 200 Square Feet of 12 Square Feet                                                                                                   |
| [ ] Externally Illuminated                                                | Internally Illumina                                          | nted [ ] Non-Illuminated                                                                                                            |
|                                                                           | TEXACO                                                       | <b>€</b>                                                                                                                            |
| (1 - 5) Area of Proposed Sign <u>UQ 75</u> Squ                            | are Feet                                                     | to Charles mile                                                                                                                     |
| (1,2,4) Building Facade Linear Fee                                        | et 58 - Wall tacing                                          | g I-70 of texaco only                                                                                                               |
| (1-4) Street Frontage Linear Fee                                          | 1 500.69 (euxive                                             | e parcel)                                                                                                                           |
| (2,4,5) Height to Top of Sign/6'' Feet                                    | Clearance to Grade 14                                        | Feet                                                                                                                                |
| (5) Distance from all Existing Off-Premise                                | Signs within 600 Feet h                                      | Feet                                                                                                                                |
| Existing Signage/Type:                                                    |                                                              | ● FOR OFFICE USE ONLY ●                                                                                                             |
| 2@ 26×3 (Holiday Inn)                                                     | 196 Sq. Ft.                                                  | Signage Allowed on Parcel: I-70                                                                                                     |
| J                                                                         | Sq. Ft.                                                      | Building - Hexaco of the 16 Sq. Ft.                                                                                                 |
|                                                                           | Sq. Ft.                                                      | Free-Standing 751 Sq. Ft.                                                                                                           |
| Total Existing:                                                           | 156 Sq. Ft.                                                  | Total Allowed: 75 Sq. Ft.                                                                                                           |
| COMMENTS: Install one (1) set of 30" high x 14 6" long channels           |                                                              |                                                                                                                                     |
| Letters with 42" logo to the west wall facin,                             |                                                              |                                                                                                                                     |
| • • •                                                                     | o, dimensions, lettering, at the DM THE BUILDING DE          | nce is required for each sign. Attach a sketch of butting streets, alleys, easements, property lines, <b>EPARTMENT IS REQUIRED.</b> |