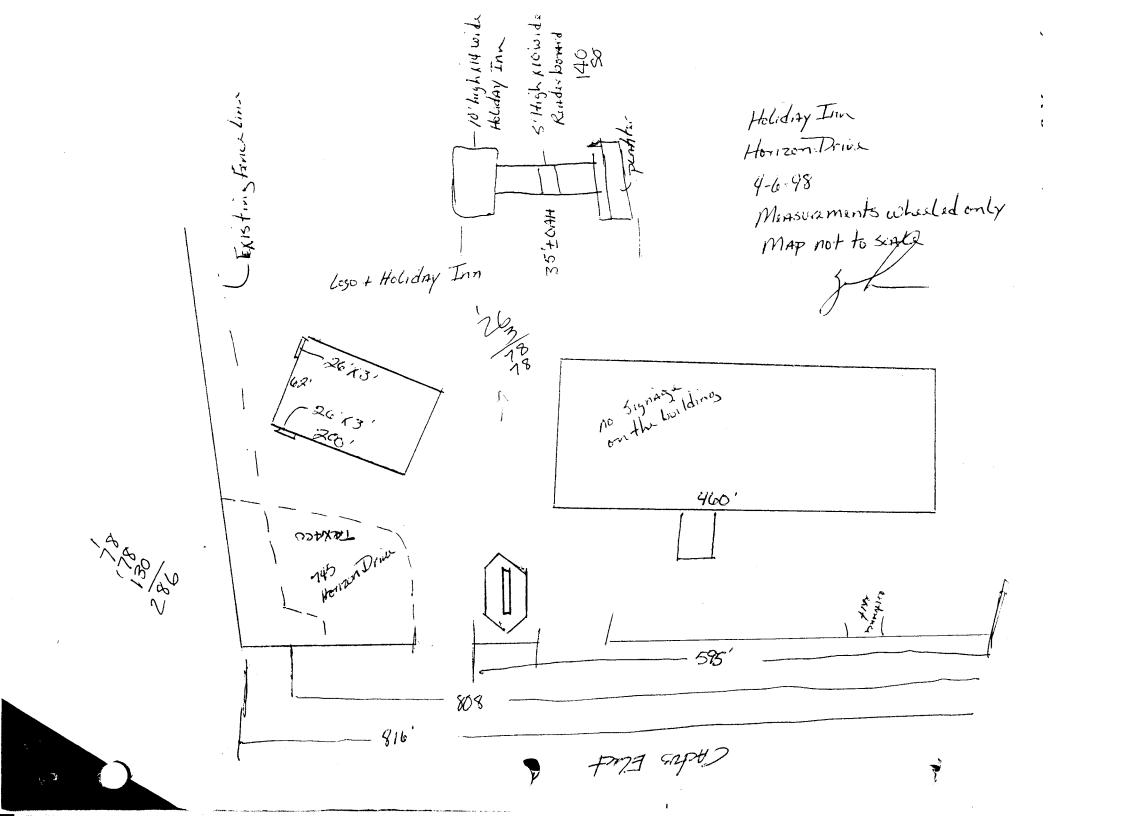

| · 1                                                                       | 1                                                            | $\cdot$                                                     |
|---------------------------------------------------------------------------|--------------------------------------------------------------|-------------------------------------------------------------------------------------------------------------------------------------|
| BUSINESS NAME LEXITIC FOODIM                                              | art CONTRA                                                   | ACTOR Western Hear Sign Co.                                                                                                         |
| STREET ADDRESS 745 Horizon De                                             | X1506 LICENSI                                                | ENO. 2986446                                                                                                                        |
| PROPERTY OWNER Rocky Mtn C.                                               | Stores ADDRE                                                 | SS 3183 HALL AVE GT 81504<br>HONE NO. 523-4045                                                                                      |
| OWNER ADDRESS 940 Colorade Av                                             | TELEPH                                                       | IONE NO. 523-4045                                                                                                                   |
| 675. Co. 8150                                                             |                                                              |                                                                                                                                     |
|                                                                           | re Feet per Linear Foot of B                                 |                                                                                                                                     |
| [ ] 2. ROOF 2 Square Feet per Linear Foot of Building Facade              |                                                              |                                                                                                                                     |
| [ ] 3. FREE-STANDING 2 Traffic Lanes - 0.75 Square Feet x Street Frontage |                                                              |                                                                                                                                     |
|                                                                           | ore Traffic Lanes - 1.5 Squa<br>uare Feet per each Linear Fo |                                                                                                                                     |
| · · · · · · · · · · · · · · · · ·                                         | -                                                            | t > 300 Square Feet or < 15 Square Feet                                                                                             |
|                                                                           | Spacing requirements, 1400                                   | 200 Square Feet of 12 Square Feet                                                                                                   |
| [ ] Externally Illuminated                                                | Internally Illumina                                          | nted [ ] Non-Illuminated                                                                                                            |
|                                                                           | TEXACO                                                       | <b>€</b>                                                                                                                            |
| (1 - 5) Area of Proposed Sign <u>UQ 75</u> Squ                            | are Feet                                                     | to Charles mile                                                                                                                     |
| (1,2,4) Building Facade Linear Fee                                        | et 58 - Wall tacing                                          | g I-70 of texaco only                                                                                                               |
| (1-4) Street Frontage Linear Fee                                          | 1 500.69 (euxive                                             | e parcel)                                                                                                                           |
| (2,4,5) Height to Top of Sign/6'' Feet                                    | Clearance to Grade 14                                        | Feet                                                                                                                                |
| (5) Distance from all Existing Off-Premise                                | Signs within 600 Feet h                                      | Feet                                                                                                                                |
| Existing Signage/Type:                                                    |                                                              | ● FOR OFFICE USE ONLY ●                                                                                                             |
| 2@ 26×3 (Holiday Inn)                                                     | 196 Sq. Ft.                                                  | Signage Allowed on Parcel: I-70                                                                                                     |
| J                                                                         | Sq. Ft.                                                      | Building - Hexaco of the 16 Sq. Ft.                                                                                                 |
|                                                                           | Sq. Ft.                                                      | Free-Standing 751 Sq. Ft.                                                                                                           |
| Total Existing:                                                           | 156 Sq. Ft.                                                  | Total Allowed: 75 Sq. Ft.                                                                                                           |
| COMMENTS: Install one (1) set of 30" high x 14 6" long channels           |                                                              |                                                                                                                                     |
| Letters with 42" logo to the west wall facin,                             |                                                              |                                                                                                                                     |
| • • •                                                                     | o, dimensions, lettering, at the DM THE BUILDING DE          | nce is required for each sign. Attach a sketch of butting streets, alleys, easements, property lines, <b>EPARTMENT IS REQUIRED.</b> |