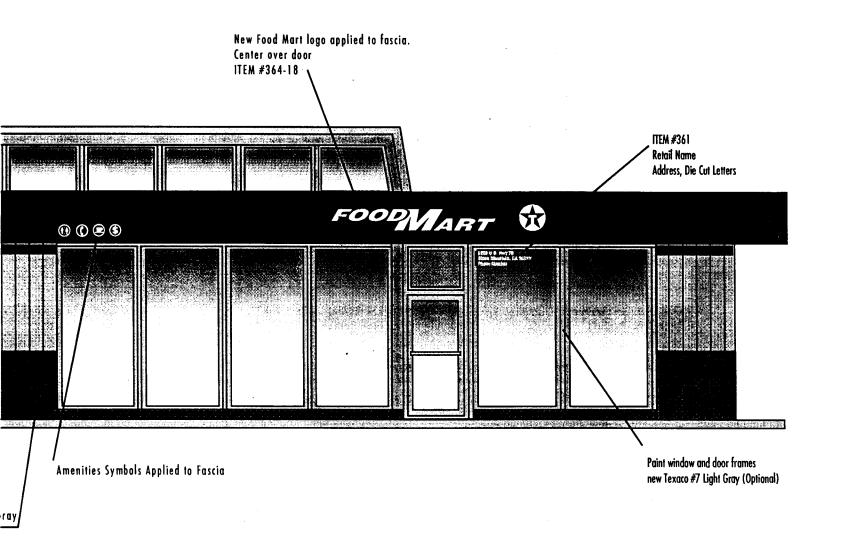

## SIGN CLEARANCE

Community Development Department 250 North 5th Street Grand Junction, CO 81501 (970) 244-1430

| Clearance No. Lo Lo 254       |
|-------------------------------|
| Date Submitted $7-21-98$      |
| FEE\$ 2500                    |
| Tax Schedule 2701-364-022/023 |
| Zone H. C                     |

| (970) 244-1430                                                                                                                                                                                                          | Zone                                                                                                   | 1.0                                                    |                                                                                        |          |         |
|-------------------------------------------------------------------------------------------------------------------------------------------------------------------------------------------------------------------------|--------------------------------------------------------------------------------------------------------|--------------------------------------------------------|----------------------------------------------------------------------------------------|----------|---------|
| BUSINESS NAME TEXACC Food Mart / No STREET ADDRESS 745 Hor, 304 Dtive PROPERTY OWNER Rocking Mry C St OWNER ADDRESS 940 Colonolo                                                                                        | cites                                                                                                  | LICENS:                                                | ACTOR <u>western</u><br>ENO. <u>2980446</u><br>SS_3183 Hall A<br>IONENO. <u>523-40</u> | Ve 6.5.8 | 1504    |
| Grand Jet, Cv. 8                                                                                                                                                                                                        |                                                                                                        | * BEET T                                               | 10112110. <u>425</u> 46                                                                | . 43     |         |
| [ ]       1. FLUSH WALL       2 Squa         [ ]       2. ROOF       2 Squa         [ ]       3. FREE-STANDING       2 Traff         4 or m       4 or m         [ ]       4. PROJECTING       0.5 Squa                 | re Feet per Linea<br>re Feet per Linea<br>ic Lanes - 0.75 S<br>ore Traffic Lanes<br>lare Feet per each | r Foot of B<br>quare Feet<br>- 1.5 Squa<br>h Linear Fo |                                                                                        |          |         |
| [ ] Externally Illuminated                                                                                                                                                                                              | ed [X] Internally Illuminated [ ] Non-Illuminated                                                      |                                                        |                                                                                        |          |         |
| Area of Proposed Sign 30 Square (1,2,4) Building Facade 4 Linear Feet (1-4) Street Frontage 4 Linear Feet (2,4,5) Height to Top of Sign 16.67 Feet (5) Distance from all Existing Off-Premise Street Frontage (1,2,4,5) | t 200 - Holio<br>(Hovizon)<br>Clearance to Gi                                                          | ade                                                    | Feet Feet                                                                              |          |         |
| Existing Signage/Type:                                                                                                                                                                                                  |                                                                                                        |                                                        | ● FOR OFFICE USE ONLY ●                                                                |          |         |
| FS pole sign                                                                                                                                                                                                            | - <del> </del>                                                                                         | Sq. Ft.                                                | Signage Allowed on F Building                                                          | Parcel:  | Sq. Ft. |
| FW on Holiday Inn                                                                                                                                                                                                       | 78 9                                                                                                   | Sq. Ft.                                                | Free-Standing                                                                          | 131      | Sq. Ft. |
| Total Existing:  COMMENTS:                                                                                                                                                                                              | 202 (Horriton)                                                                                         | sq. Ft.                                                | Total Allowed:                                                                         | 1 700    | Sq. Ft. |

**NOTE:** No sign may exceed 300 square feet. A separate sign clearance is required for each sign. Attach a sketch of proposed and existing signage including types, dimensions, lettering, abutting streets, alleys, easements, property lines, and locations. **A SEPARATE PERMIT FROM THE BUILDING DEPARTMENT IS REQUIRED.** 