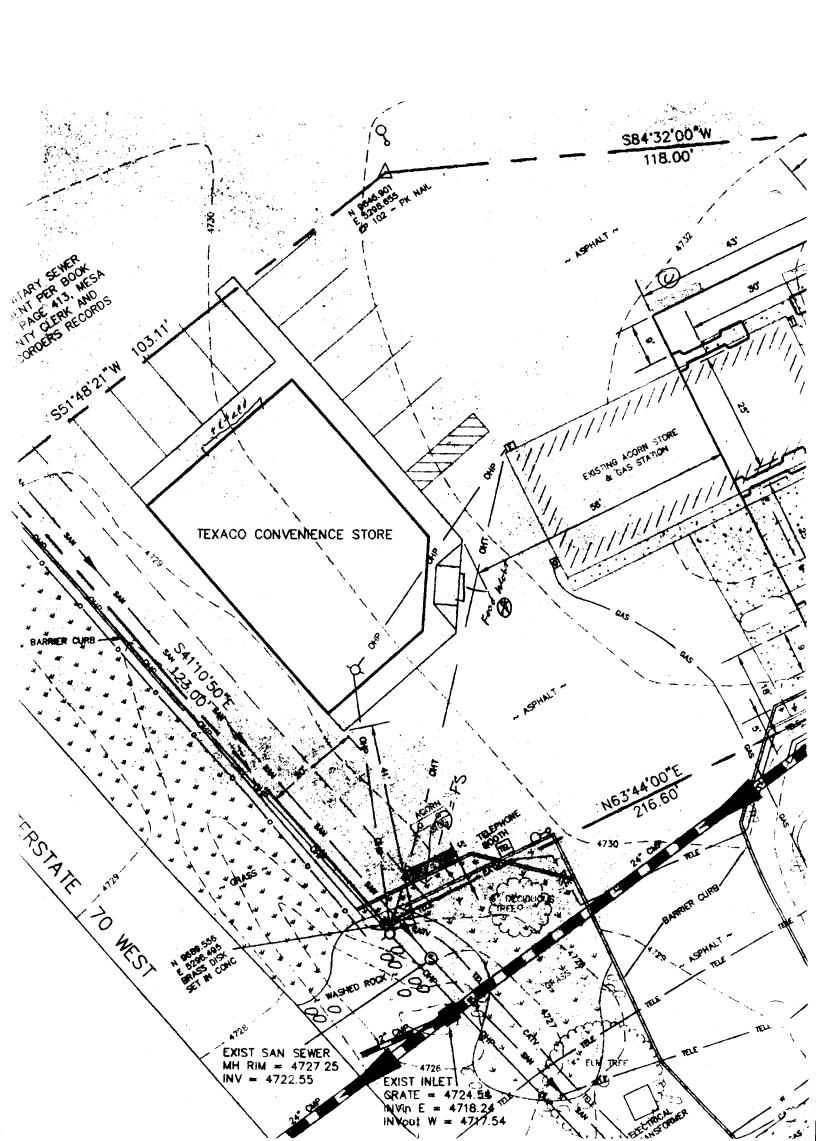

## SIGN CLEARANCE

Community Development Department 250 North 5th Street Grand Junction, CO 81501 (970) 244-1430

| Clearance No. Lo Lo 254       |
|-------------------------------|
| Date Submitted $7-21-98$      |
| FEE\$ 2500                    |
| Tax Schedule 2701-364-022/023 |
| Zone H. C                     |

| (970) 244-1430                                                                                                                                                                                                          | Zone                                                                                                   | 1.0                                                    |                                                                                        |          |         |
|-------------------------------------------------------------------------------------------------------------------------------------------------------------------------------------------------------------------------|--------------------------------------------------------------------------------------------------------|--------------------------------------------------------|----------------------------------------------------------------------------------------|----------|---------|
| BUSINESS NAME TEXACC Food Mart / No STREET ADDRESS 745 Hor, 304 Dtive PROPERTY OWNER Rocking Mry C St OWNER ADDRESS 940 Colonolo                                                                                        | cites                                                                                                  | LICENS:                                                | ACTOR <u>western</u><br>ENO. <u>2980446</u><br>SS_3183 Hall A<br>IONENO. <u>523-40</u> | Ve 6.5.8 | 1504    |
| Grand Jet, Cv. 8                                                                                                                                                                                                        |                                                                                                        | * BEET T                                               | 10112110. <u>425</u> 46                                                                | . 43     |         |
| [ ]       1. FLUSH WALL       2 Squa         [ ]       2. ROOF       2 Squa         [ ]       3. FREE-STANDING       2 Traff         4 or m       4 or m         [ ]       4. PROJECTING       0.5 Squa                 | re Feet per Linea<br>re Feet per Linea<br>ic Lanes - 0.75 S<br>ore Traffic Lanes<br>lare Feet per each | r Foot of B<br>quare Feet<br>- 1.5 Squa<br>h Linear Fo |                                                                                        |          |         |
| [ ] Externally Illuminated                                                                                                                                                                                              | ed [X] Internally Illuminated [ ] Non-Illuminated                                                      |                                                        |                                                                                        |          |         |
| Area of Proposed Sign 30 Square (1,2,4) Building Facade 4 Linear Feet (1-4) Street Frontage 4 Linear Feet (2,4,5) Height to Top of Sign 16.67 Feet (5) Distance from all Existing Off-Premise Street Frontage (1,2,4,5) | t 200 - Holio<br>(Hovizon)<br>Clearance to Gi                                                          | ade                                                    | Feet Feet                                                                              |          |         |
| Existing Signage/Type:                                                                                                                                                                                                  |                                                                                                        |                                                        | ● FOR OFFICE USE ONLY ●                                                                |          |         |
| FS pole sign                                                                                                                                                                                                            | - <del> </del>                                                                                         | Sq. Ft.                                                | Signage Allowed on F Building                                                          | Parcel:  | Sq. Ft. |
| FW on Holiday Inn                                                                                                                                                                                                       | 78 9                                                                                                   | Sq. Ft.                                                | Free-Standing                                                                          | 131      | Sq. Ft. |
| Total Existing:  COMMENTS:                                                                                                                                                                                              | 202 (Horriton)                                                                                         | sq. Ft.                                                | Total Allowed:                                                                         | 1 700    | Sq. Ft. |

**NOTE:** No sign may exceed 300 square feet. A separate sign clearance is required for each sign. Attach a sketch of proposed and existing signage including types, dimensions, lettering, abutting streets, alleys, easements, property lines, and locations. **A SEPARATE PERMIT FROM THE BUILDING DEPARTMENT IS REQUIRED.** 