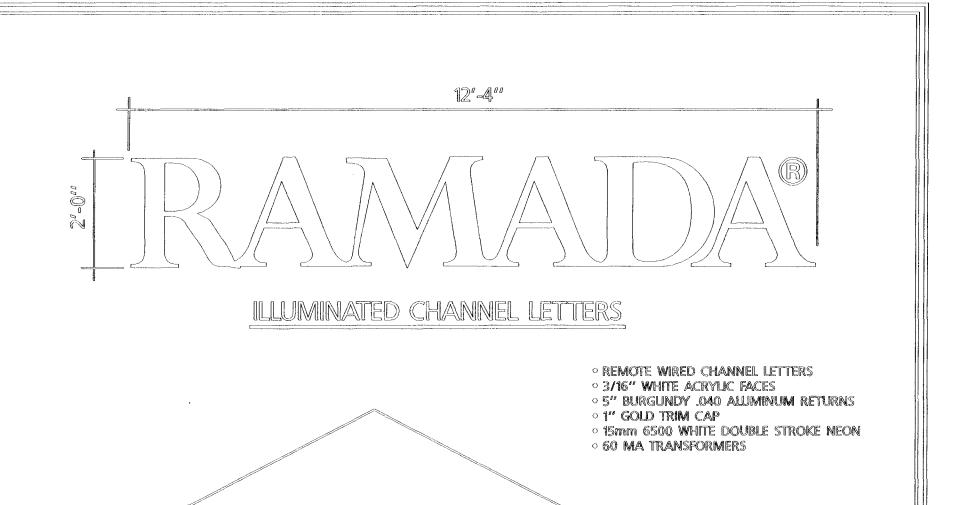

ILLUMINATED SIGN FACE REPLACEMENT

- COOLEY BRIGHT FLEXIBLE FACE
- · 2020 BURGUNDY BACKGROUND
- WHITE LETTERS

© COPYRIGHT 1997 BUD'S SIGNS, INCORPORATED

RAMAIDA

CANOPY ELEVATION

DESIGN PROPERTY OF

 $\supset$  igotimes Copyright 1997 bud's signs, incorporated dash