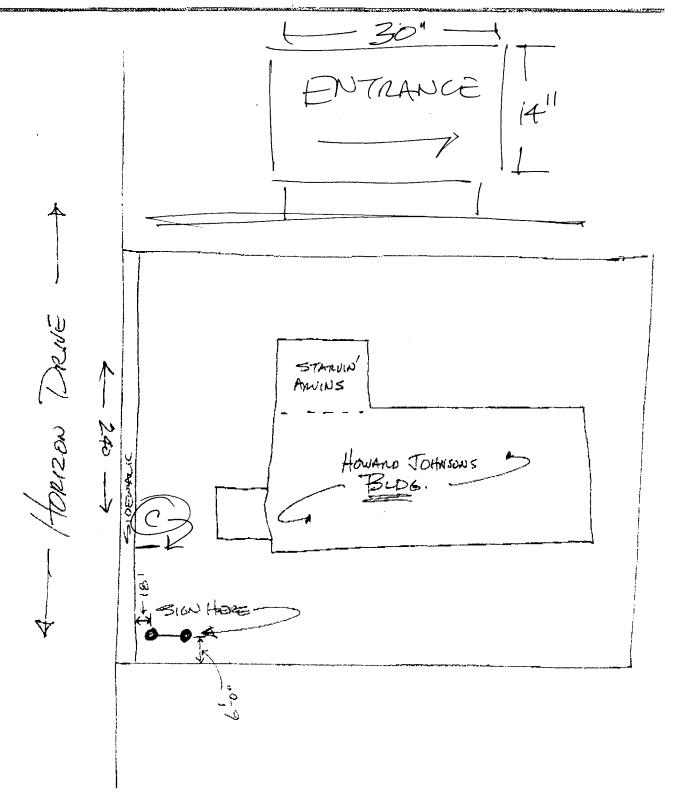

| BUSINESS NAME KAMADA STREET ADDRESS 752 HORIZ PROPERTY OWNER MICHAEL A OWNER ADDRESS SAME                                                                                           | CON DR. LICEN<br>KRECEK ADDR                                                                                                                                                                                                                                                                                                                                                                                                                                                                                                                                                                                                                                                                                                                                                                                                                                                                                                                                                                                                                                                                                                                                                                                                                                                                                                                                                                                                                                                                                                                                                                                                                                                                                                                                                                                                                                                                                                                                                                                                                                                                                                   |                                                              | 216NS<br>2700                |                         |
|-------------------------------------------------------------------------------------------------------------------------------------------------------------------------------------|--------------------------------------------------------------------------------------------------------------------------------------------------------------------------------------------------------------------------------------------------------------------------------------------------------------------------------------------------------------------------------------------------------------------------------------------------------------------------------------------------------------------------------------------------------------------------------------------------------------------------------------------------------------------------------------------------------------------------------------------------------------------------------------------------------------------------------------------------------------------------------------------------------------------------------------------------------------------------------------------------------------------------------------------------------------------------------------------------------------------------------------------------------------------------------------------------------------------------------------------------------------------------------------------------------------------------------------------------------------------------------------------------------------------------------------------------------------------------------------------------------------------------------------------------------------------------------------------------------------------------------------------------------------------------------------------------------------------------------------------------------------------------------------------------------------------------------------------------------------------------------------------------------------------------------------------------------------------------------------------------------------------------------------------------------------------------------------------------------------------------------|--------------------------------------------------------------|------------------------------|-------------------------|
| 1. FLUSH WALL 2 Sq                                                                                                                                                                  | quare Feet per Linear Foot of                                                                                                                                                                                                                                                                                                                                                                                                                                                                                                                                                                                                                                                                                                                                                                                                                                                                                                                                                                                                                                                                                                                                                                                                                                                                                                                                                                                                                                                                                                                                                                                                                                                                                                                                                                                                                                                                                                                                                                                                                                                                                                  | Building Facade                                              |                              |                         |
| Face Change Only (2,3 & 4):                                                                                                                                                         | quare receiper Emedi root of                                                                                                                                                                                                                                                                                                                                                                                                                                                                                                                                                                                                                                                                                                                                                                                                                                                                                                                                                                                                                                                                                                                                                                                                                                                                                                                                                                                                                                                                                                                                                                                                                                                                                                                                                                                                                                                                                                                                                                                                                                                                                                   | bunding I deade                                              |                              |                         |
|                                                                                                                                                                                     | quare Feet per Linear Foot of                                                                                                                                                                                                                                                                                                                                                                                                                                                                                                                                                                                                                                                                                                                                                                                                                                                                                                                                                                                                                                                                                                                                                                                                                                                                                                                                                                                                                                                                                                                                                                                                                                                                                                                                                                                                                                                                                                                                                                                                                                                                                                  | Building Facade                                              |                              |                         |
| ·                                                                                                                                                                                   | raffic Lanes - 0.75 Square Fee                                                                                                                                                                                                                                                                                                                                                                                                                                                                                                                                                                                                                                                                                                                                                                                                                                                                                                                                                                                                                                                                                                                                                                                                                                                                                                                                                                                                                                                                                                                                                                                                                                                                                                                                                                                                                                                                                                                                                                                                                                                                                                 | •                                                            |                              |                         |
| 4 or                                                                                                                                                                                | more Traffic Lanes - 1.5 Squ                                                                                                                                                                                                                                                                                                                                                                                                                                                                                                                                                                                                                                                                                                                                                                                                                                                                                                                                                                                                                                                                                                                                                                                                                                                                                                                                                                                                                                                                                                                                                                                                                                                                                                                                                                                                                                                                                                                                                                                                                                                                                                   | are Feet x Street Frontage                                   |                              |                         |
| [ ] 4. <b>PROJECTING</b> 0.5                                                                                                                                                        | Square Feet per each Linear l                                                                                                                                                                                                                                                                                                                                                                                                                                                                                                                                                                                                                                                                                                                                                                                                                                                                                                                                                                                                                                                                                                                                                                                                                                                                                                                                                                                                                                                                                                                                                                                                                                                                                                                                                                                                                                                                                                                                                                                                                                                                                                  | Foot of Building Facade                                      |                              |                         |
| 1 Existing Externally or Internally Illuminat                                                                                                                                       | ted - No Change in Electrica                                                                                                                                                                                                                                                                                                                                                                                                                                                                                                                                                                                                                                                                                                                                                                                                                                                                                                                                                                                                                                                                                                                                                                                                                                                                                                                                                                                                                                                                                                                                                                                                                                                                                                                                                                                                                                                                                                                                                                                                                                                                                                   | l Service [ ] ]                                              | Non-Illuminated              | l<br>                   |
| (1,2,4) Building Facade $\frac{\cancel{3}\cancel{'}}{\cancel{2}\cancel{0}}$ Linear I (1 - 4) Street Frontage $\frac{\cancel{2}\cancel{0}\cancel{'}}{\cancel{2}\cancel{0}}$ Linear F |                                                                                                                                                                                                                                                                                                                                                                                                                                                                                                                                                                                                                                                                                                                                                                                                                                                                                                                                                                                                                                                                                                                                                                                                                                                                                                                                                                                                                                                                                                                                                                                                                                                                                                                                                                                                                                                                                                                                                                                                                                                                                                                                | 2 Feet                                                       |                              |                         |
|                                                                                                                                                                                     | 1                                                                                                                                                                                                                                                                                                                                                                                                                                                                                                                                                                                                                                                                                                                                                                                                                                                                                                                                                                                                                                                                                                                                                                                                                                                                                                                                                                                                                                                                                                                                                                                                                                                                                                                                                                                                                                                                                                                                                                                                                                                                                                                              |                                                              |                              |                         |
| Existing Signage/Type:                                                                                                                                                              |                                                                                                                                                                                                                                                                                                                                                                                                                                                                                                                                                                                                                                                                                                                                                                                                                                                                                                                                                                                                                                                                                                                                                                                                                                                                                                                                                                                                                                                                                                                                                                                                                                                                                                                                                                                                                                                                                                                                                                                                                                                                                                                                | ● FOR OFFICE                                                 | E USE ONLY ●                 |                         |
| Existing Signage/Type:  FILE STANDING (A)                                                                                                                                           | 194 Sq. Ft.                                                                                                                                                                                                                                                                                                                                                                                                                                                                                                                                                                                                                                                                                                                                                                                                                                                                                                                                                                                                                                                                                                                                                                                                                                                                                                                                                                                                                                                                                                                                                                                                                                                                                                                                                                                                                                                                                                                                                                                                                                                                                                                    | • FOR OFFICE Signage Allowed on Par                          |                              |                         |
|                                                                                                                                                                                     | 194 Sq. Ft. Sq. Ft.                                                                                                                                                                                                                                                                                                                                                                                                                                                                                                                                                                                                                                                                                                                                                                                                                                                                                                                                                                                                                                                                                                                                                                                                                                                                                                                                                                                                                                                                                                                                                                                                                                                                                                                                                                                                                                                                                                                                                                                                                                                                                                            | ····                                                         |                              | Sq. Ft.                 |
|                                                                                                                                                                                     | <del>-                                    </del>                                                                                                                                                                                                                                                                                                                                                                                                                                                                                                                                                                                                                                                                                                                                                                                                                                                                                                                                                                                                                                                                                                                                                                                                                                                                                                                                                                                                                                                                                                                                                                                                                                                                                                                                                                                                                                                                                                                                                                                                                                                                               | Signage Allowed on Par                                       | cel:                         |                         |
|                                                                                                                                                                                     | Sq. Ft.                                                                                                                                                                                                                                                                                                                                                                                                                                                                                                                                                                                                                                                                                                                                                                                                                                                                                                                                                                                                                                                                                                                                                                                                                                                                                                                                                                                                                                                                                                                                                                                                                                                                                                                                                                                                                                                                                                                                                                                                                                                                                                                        | Signage Allowed on Par<br>Building                           | cel:                         | Sq. Ft.                 |
| FREESTANDING (A)                                                                                                                                                                    | Sq. Ft.                                                                                                                                                                                                                                                                                                                                                                                                                                                                                                                                                                                                                                                                                                                                                                                                                                                                                                                                                                                                                                                                                                                                                                                                                                                                                                                                                                                                                                                                                                                                                                                                                                                                                                                                                                                                                                                                                                                                                                                                                                                                                                                        | Signage Allowed on Par<br>Building<br>Free-Standing          | 26 Z<br>36 O                 | Sq. Ft.                 |
| Total Existing:  COMMENTS:  NOTE: No sign may exceed 300 square proposed and existing signage including typand locations.                                                           | Sq. Ft. Sq. Ft. 154 Sq. Ft.  16eet. A separate sign permoses, dimensions, lettering, and the state of the sta | Signage Allowed on Par Building Free-Standing Total Allowed: | ign. Attach a sements, prope | Sq. Ft. Sq. Ft. Sq. Ft. |