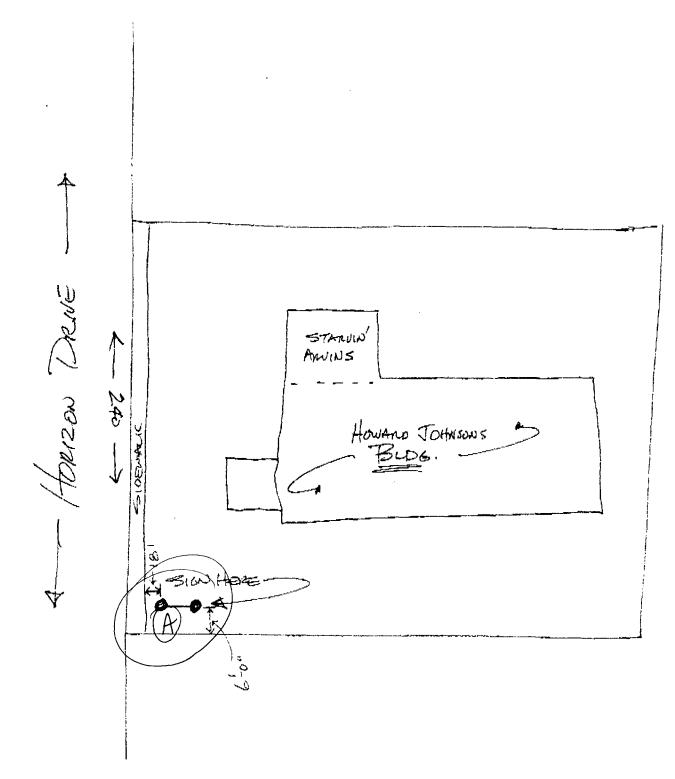

| BUSINESS NAME KAMADA STREET ADDRESS 752 HORIZ PROPERTY OWNER MICHAEL A OWNER ADDRESS SAME                                                                                           | CON DR. LICEN<br>KRECEK ADDR                                                                                                                                                                                                                                                                                                                                                                                                                                                                                                                                                                                                                                                                                                                                                                                                                                                                                                                                                                                                                                                                                                                                                                                                                                                                                                                                                                                                                                                                                                                                                                                                                                                                                                                                                                                                                                                                                                                                                                                                                                                                                                   |                                                              | 216NS<br>2700                |                         |
|-------------------------------------------------------------------------------------------------------------------------------------------------------------------------------------|--------------------------------------------------------------------------------------------------------------------------------------------------------------------------------------------------------------------------------------------------------------------------------------------------------------------------------------------------------------------------------------------------------------------------------------------------------------------------------------------------------------------------------------------------------------------------------------------------------------------------------------------------------------------------------------------------------------------------------------------------------------------------------------------------------------------------------------------------------------------------------------------------------------------------------------------------------------------------------------------------------------------------------------------------------------------------------------------------------------------------------------------------------------------------------------------------------------------------------------------------------------------------------------------------------------------------------------------------------------------------------------------------------------------------------------------------------------------------------------------------------------------------------------------------------------------------------------------------------------------------------------------------------------------------------------------------------------------------------------------------------------------------------------------------------------------------------------------------------------------------------------------------------------------------------------------------------------------------------------------------------------------------------------------------------------------------------------------------------------------------------|--------------------------------------------------------------|------------------------------|-------------------------|
| 1. FLUSH WALL 2 Sq                                                                                                                                                                  | quare Feet per Linear Foot of                                                                                                                                                                                                                                                                                                                                                                                                                                                                                                                                                                                                                                                                                                                                                                                                                                                                                                                                                                                                                                                                                                                                                                                                                                                                                                                                                                                                                                                                                                                                                                                                                                                                                                                                                                                                                                                                                                                                                                                                                                                                                                  | Building Facade                                              |                              |                         |
| Face Change Only (2,3 & 4):                                                                                                                                                         | quare receiper Emedi root of                                                                                                                                                                                                                                                                                                                                                                                                                                                                                                                                                                                                                                                                                                                                                                                                                                                                                                                                                                                                                                                                                                                                                                                                                                                                                                                                                                                                                                                                                                                                                                                                                                                                                                                                                                                                                                                                                                                                                                                                                                                                                                   | bunding I deade                                              |                              |                         |
|                                                                                                                                                                                     | quare Feet per Linear Foot of                                                                                                                                                                                                                                                                                                                                                                                                                                                                                                                                                                                                                                                                                                                                                                                                                                                                                                                                                                                                                                                                                                                                                                                                                                                                                                                                                                                                                                                                                                                                                                                                                                                                                                                                                                                                                                                                                                                                                                                                                                                                                                  | Building Facade                                              |                              |                         |
| ·                                                                                                                                                                                   | raffic Lanes - 0.75 Square Fee                                                                                                                                                                                                                                                                                                                                                                                                                                                                                                                                                                                                                                                                                                                                                                                                                                                                                                                                                                                                                                                                                                                                                                                                                                                                                                                                                                                                                                                                                                                                                                                                                                                                                                                                                                                                                                                                                                                                                                                                                                                                                                 | •                                                            |                              |                         |
| 4 or                                                                                                                                                                                | more Traffic Lanes - 1.5 Squ                                                                                                                                                                                                                                                                                                                                                                                                                                                                                                                                                                                                                                                                                                                                                                                                                                                                                                                                                                                                                                                                                                                                                                                                                                                                                                                                                                                                                                                                                                                                                                                                                                                                                                                                                                                                                                                                                                                                                                                                                                                                                                   | are Feet x Street Frontage                                   |                              |                         |
| [ ] 4. <b>PROJECTING</b> 0.5                                                                                                                                                        | Square Feet per each Linear l                                                                                                                                                                                                                                                                                                                                                                                                                                                                                                                                                                                                                                                                                                                                                                                                                                                                                                                                                                                                                                                                                                                                                                                                                                                                                                                                                                                                                                                                                                                                                                                                                                                                                                                                                                                                                                                                                                                                                                                                                                                                                                  | Foot of Building Facade                                      |                              |                         |
| 1 Existing Externally or Internally Illuminat                                                                                                                                       | ted - No Change in Electrica                                                                                                                                                                                                                                                                                                                                                                                                                                                                                                                                                                                                                                                                                                                                                                                                                                                                                                                                                                                                                                                                                                                                                                                                                                                                                                                                                                                                                                                                                                                                                                                                                                                                                                                                                                                                                                                                                                                                                                                                                                                                                                   | l Service [ ] ]                                              | Non-Illuminated              | l<br>                   |
| (1,2,4) Building Facade $\frac{\cancel{3}\cancel{'}}{\cancel{2}\cancel{0}}$ Linear I (1 - 4) Street Frontage $\frac{\cancel{2}\cancel{0}\cancel{'}}{\cancel{2}\cancel{0}}$ Linear F |                                                                                                                                                                                                                                                                                                                                                                                                                                                                                                                                                                                                                                                                                                                                                                                                                                                                                                                                                                                                                                                                                                                                                                                                                                                                                                                                                                                                                                                                                                                                                                                                                                                                                                                                                                                                                                                                                                                                                                                                                                                                                                                                | 2 Feet                                                       |                              |                         |
|                                                                                                                                                                                     | 1                                                                                                                                                                                                                                                                                                                                                                                                                                                                                                                                                                                                                                                                                                                                                                                                                                                                                                                                                                                                                                                                                                                                                                                                                                                                                                                                                                                                                                                                                                                                                                                                                                                                                                                                                                                                                                                                                                                                                                                                                                                                                                                              |                                                              |                              |                         |
| Existing Signage/Type:                                                                                                                                                              |                                                                                                                                                                                                                                                                                                                                                                                                                                                                                                                                                                                                                                                                                                                                                                                                                                                                                                                                                                                                                                                                                                                                                                                                                                                                                                                                                                                                                                                                                                                                                                                                                                                                                                                                                                                                                                                                                                                                                                                                                                                                                                                                | ● FOR OFFICE                                                 | E USE ONLY ●                 |                         |
| Existing Signage/Type:  FILE STANDING (A)                                                                                                                                           | 194 Sq. Ft.                                                                                                                                                                                                                                                                                                                                                                                                                                                                                                                                                                                                                                                                                                                                                                                                                                                                                                                                                                                                                                                                                                                                                                                                                                                                                                                                                                                                                                                                                                                                                                                                                                                                                                                                                                                                                                                                                                                                                                                                                                                                                                                    | • FOR OFFICE Signage Allowed on Par                          |                              |                         |
|                                                                                                                                                                                     | 194 Sq. Ft. Sq. Ft.                                                                                                                                                                                                                                                                                                                                                                                                                                                                                                                                                                                                                                                                                                                                                                                                                                                                                                                                                                                                                                                                                                                                                                                                                                                                                                                                                                                                                                                                                                                                                                                                                                                                                                                                                                                                                                                                                                                                                                                                                                                                                                            | ····                                                         |                              | Sq. Ft.                 |
|                                                                                                                                                                                     | <del>-                                    </del>                                                                                                                                                                                                                                                                                                                                                                                                                                                                                                                                                                                                                                                                                                                                                                                                                                                                                                                                                                                                                                                                                                                                                                                                                                                                                                                                                                                                                                                                                                                                                                                                                                                                                                                                                                                                                                                                                                                                                                                                                                                                               | Signage Allowed on Par                                       | cel:                         |                         |
|                                                                                                                                                                                     | Sq. Ft.                                                                                                                                                                                                                                                                                                                                                                                                                                                                                                                                                                                                                                                                                                                                                                                                                                                                                                                                                                                                                                                                                                                                                                                                                                                                                                                                                                                                                                                                                                                                                                                                                                                                                                                                                                                                                                                                                                                                                                                                                                                                                                                        | Signage Allowed on Par<br>Building                           | cel:                         | Sq. Ft.                 |
| FREESTANDING (A)                                                                                                                                                                    | Sq. Ft.                                                                                                                                                                                                                                                                                                                                                                                                                                                                                                                                                                                                                                                                                                                                                                                                                                                                                                                                                                                                                                                                                                                                                                                                                                                                                                                                                                                                                                                                                                                                                                                                                                                                                                                                                                                                                                                                                                                                                                                                                                                                                                                        | Signage Allowed on Par<br>Building<br>Free-Standing          | 26 Z<br>36 O                 | Sq. Ft.                 |
| Total Existing:  COMMENTS:  NOTE: No sign may exceed 300 square proposed and existing signage including typand locations.                                                           | Sq. Ft. Sq. Ft. 154 Sq. Ft.  16eet. A separate sign permoses, dimensions, lettering, and the state of the sta | Signage Allowed on Par Building Free-Standing Total Allowed: | ign. Attach a sements, prope | Sq. Ft. Sq. Ft. Sq. Ft. |