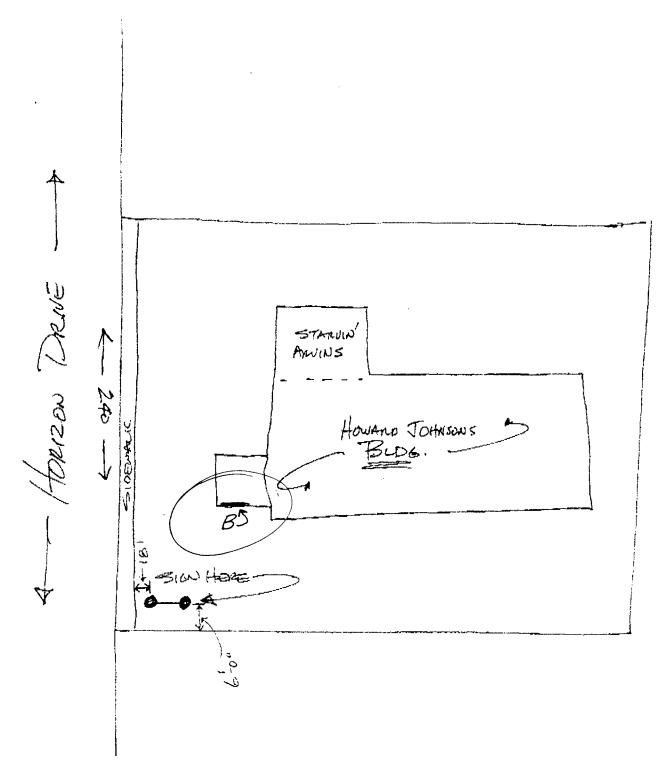

| BUSINESS NAME KAMADA STREET ADDRESS 752 HORIZ PROPERTY OWNER MICHAEL A OWNER ADDRESS SAME                                                                                           | CON DR. LICEN<br>KRECEK ADDR                                                                                                                                                                                                                                                                                                                                                                                                                                                                                                                                                                                                                                                                                                                                                                                                                                                                                                                                                                                                                                                                                                                                                                                                                                                                                                                                                                                                                                                                                                                                                                                                                                                                                                                                                                                                                                                                                                                                                                                                                                                                                                   |                                                              | 216NS<br>2700                |                         |
|-------------------------------------------------------------------------------------------------------------------------------------------------------------------------------------|--------------------------------------------------------------------------------------------------------------------------------------------------------------------------------------------------------------------------------------------------------------------------------------------------------------------------------------------------------------------------------------------------------------------------------------------------------------------------------------------------------------------------------------------------------------------------------------------------------------------------------------------------------------------------------------------------------------------------------------------------------------------------------------------------------------------------------------------------------------------------------------------------------------------------------------------------------------------------------------------------------------------------------------------------------------------------------------------------------------------------------------------------------------------------------------------------------------------------------------------------------------------------------------------------------------------------------------------------------------------------------------------------------------------------------------------------------------------------------------------------------------------------------------------------------------------------------------------------------------------------------------------------------------------------------------------------------------------------------------------------------------------------------------------------------------------------------------------------------------------------------------------------------------------------------------------------------------------------------------------------------------------------------------------------------------------------------------------------------------------------------|--------------------------------------------------------------|------------------------------|-------------------------|
| 1. FLUSH WALL 2 Sq                                                                                                                                                                  | quare Feet per Linear Foot of                                                                                                                                                                                                                                                                                                                                                                                                                                                                                                                                                                                                                                                                                                                                                                                                                                                                                                                                                                                                                                                                                                                                                                                                                                                                                                                                                                                                                                                                                                                                                                                                                                                                                                                                                                                                                                                                                                                                                                                                                                                                                                  | Building Facade                                              |                              |                         |
| Face Change Only (2,3 & 4):                                                                                                                                                         | quare receiper Emedi root of                                                                                                                                                                                                                                                                                                                                                                                                                                                                                                                                                                                                                                                                                                                                                                                                                                                                                                                                                                                                                                                                                                                                                                                                                                                                                                                                                                                                                                                                                                                                                                                                                                                                                                                                                                                                                                                                                                                                                                                                                                                                                                   | bunding I deade                                              |                              |                         |
|                                                                                                                                                                                     | quare Feet per Linear Foot of                                                                                                                                                                                                                                                                                                                                                                                                                                                                                                                                                                                                                                                                                                                                                                                                                                                                                                                                                                                                                                                                                                                                                                                                                                                                                                                                                                                                                                                                                                                                                                                                                                                                                                                                                                                                                                                                                                                                                                                                                                                                                                  | Building Facade                                              |                              |                         |
| ·                                                                                                                                                                                   | raffic Lanes - 0.75 Square Fee                                                                                                                                                                                                                                                                                                                                                                                                                                                                                                                                                                                                                                                                                                                                                                                                                                                                                                                                                                                                                                                                                                                                                                                                                                                                                                                                                                                                                                                                                                                                                                                                                                                                                                                                                                                                                                                                                                                                                                                                                                                                                                 | •                                                            |                              |                         |
| 4 or                                                                                                                                                                                | more Traffic Lanes - 1.5 Squ                                                                                                                                                                                                                                                                                                                                                                                                                                                                                                                                                                                                                                                                                                                                                                                                                                                                                                                                                                                                                                                                                                                                                                                                                                                                                                                                                                                                                                                                                                                                                                                                                                                                                                                                                                                                                                                                                                                                                                                                                                                                                                   | are Feet x Street Frontage                                   |                              |                         |
| [ ] 4. <b>PROJECTING</b> 0.5                                                                                                                                                        | Square Feet per each Linear l                                                                                                                                                                                                                                                                                                                                                                                                                                                                                                                                                                                                                                                                                                                                                                                                                                                                                                                                                                                                                                                                                                                                                                                                                                                                                                                                                                                                                                                                                                                                                                                                                                                                                                                                                                                                                                                                                                                                                                                                                                                                                                  | Foot of Building Facade                                      |                              |                         |
| 1 Existing Externally or Internally Illuminat                                                                                                                                       | ted - No Change in Electrica                                                                                                                                                                                                                                                                                                                                                                                                                                                                                                                                                                                                                                                                                                                                                                                                                                                                                                                                                                                                                                                                                                                                                                                                                                                                                                                                                                                                                                                                                                                                                                                                                                                                                                                                                                                                                                                                                                                                                                                                                                                                                                   | l Service [ ] ]                                              | Non-Illuminated              | l<br>                   |
| (1,2,4) Building Facade $\frac{\cancel{3}\cancel{'}}{\cancel{2}\cancel{0}}$ Linear I (1 - 4) Street Frontage $\frac{\cancel{2}\cancel{0}\cancel{'}}{\cancel{2}\cancel{0}}$ Linear F |                                                                                                                                                                                                                                                                                                                                                                                                                                                                                                                                                                                                                                                                                                                                                                                                                                                                                                                                                                                                                                                                                                                                                                                                                                                                                                                                                                                                                                                                                                                                                                                                                                                                                                                                                                                                                                                                                                                                                                                                                                                                                                                                | 2 Feet                                                       |                              |                         |
|                                                                                                                                                                                     | 1                                                                                                                                                                                                                                                                                                                                                                                                                                                                                                                                                                                                                                                                                                                                                                                                                                                                                                                                                                                                                                                                                                                                                                                                                                                                                                                                                                                                                                                                                                                                                                                                                                                                                                                                                                                                                                                                                                                                                                                                                                                                                                                              |                                                              |                              |                         |
| Existing Signage/Type:                                                                                                                                                              |                                                                                                                                                                                                                                                                                                                                                                                                                                                                                                                                                                                                                                                                                                                                                                                                                                                                                                                                                                                                                                                                                                                                                                                                                                                                                                                                                                                                                                                                                                                                                                                                                                                                                                                                                                                                                                                                                                                                                                                                                                                                                                                                | ● FOR OFFICE                                                 | E USE ONLY ●                 |                         |
| Existing Signage/Type:  FILE STANDING (A)                                                                                                                                           | 194 Sq. Ft.                                                                                                                                                                                                                                                                                                                                                                                                                                                                                                                                                                                                                                                                                                                                                                                                                                                                                                                                                                                                                                                                                                                                                                                                                                                                                                                                                                                                                                                                                                                                                                                                                                                                                                                                                                                                                                                                                                                                                                                                                                                                                                                    | • FOR OFFICE Signage Allowed on Par                          |                              |                         |
|                                                                                                                                                                                     | 194 Sq. Ft. Sq. Ft.                                                                                                                                                                                                                                                                                                                                                                                                                                                                                                                                                                                                                                                                                                                                                                                                                                                                                                                                                                                                                                                                                                                                                                                                                                                                                                                                                                                                                                                                                                                                                                                                                                                                                                                                                                                                                                                                                                                                                                                                                                                                                                            | ····                                                         |                              | Sq. Ft.                 |
|                                                                                                                                                                                     | <del>-                                    </del>                                                                                                                                                                                                                                                                                                                                                                                                                                                                                                                                                                                                                                                                                                                                                                                                                                                                                                                                                                                                                                                                                                                                                                                                                                                                                                                                                                                                                                                                                                                                                                                                                                                                                                                                                                                                                                                                                                                                                                                                                                                                               | Signage Allowed on Par                                       | cel:                         |                         |
|                                                                                                                                                                                     | Sq. Ft.                                                                                                                                                                                                                                                                                                                                                                                                                                                                                                                                                                                                                                                                                                                                                                                                                                                                                                                                                                                                                                                                                                                                                                                                                                                                                                                                                                                                                                                                                                                                                                                                                                                                                                                                                                                                                                                                                                                                                                                                                                                                                                                        | Signage Allowed on Par<br>Building                           | cel:                         | Sq. Ft.                 |
| FREESTANDING (A)                                                                                                                                                                    | Sq. Ft.                                                                                                                                                                                                                                                                                                                                                                                                                                                                                                                                                                                                                                                                                                                                                                                                                                                                                                                                                                                                                                                                                                                                                                                                                                                                                                                                                                                                                                                                                                                                                                                                                                                                                                                                                                                                                                                                                                                                                                                                                                                                                                                        | Signage Allowed on Par<br>Building<br>Free-Standing          | 26 Z<br>36 O                 | Sq. Ft.                 |
| Total Existing:  COMMENTS:  NOTE: No sign may exceed 300 square proposed and existing signage including typand locations.                                                           | Sq. Ft. Sq. Ft. 154 Sq. Ft.  16eet. A separate sign permoses, dimensions, lettering, and the state of the sta | Signage Allowed on Par Building Free-Standing Total Allowed: | ign. Attach a sements, prope | Sq. Ft. Sq. Ft. Sq. Ft. |