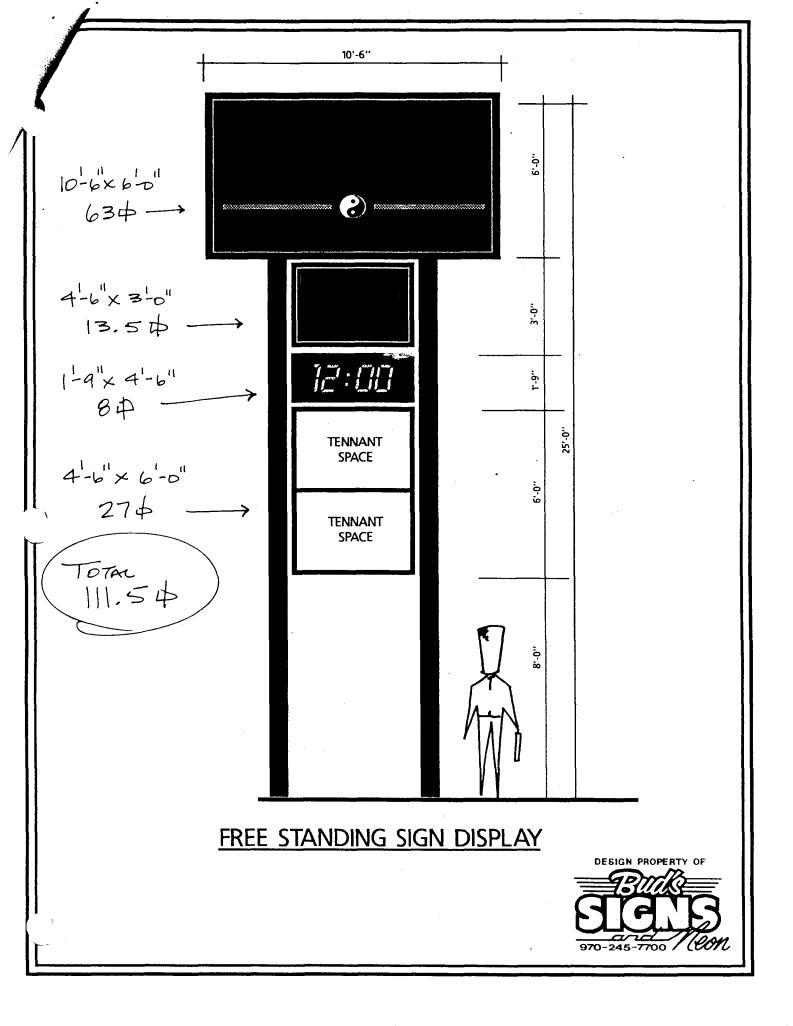

ing, abutting streets, alleys, easements, property lines, and locations.

.

12/18/98 *Uniten Community Development Approval* 

12/18 Daté

198

Applicant's Signature

(Pink: Code Enforcement)

(White: Community Development)

(Canary: Applicant)

MERMAN DO 36 242 - 819853" 3 13,25 58 Ft. 9.8

|                                | 418        |
|--------------------------------|------------|
|                                |            |
| tringinity                     |            |
| × 0/×, €.<br>× 2007 ····+··×=1 | Diderf     |
| 2007 (n. +1)×=1<br>15          | Corton Lar |
|                                |            |

Existing Signs Free Standing r = HIROPRATIC Existing CENTER Ĉ Acupuncture UREE CHAIS CEN ۲. i 241-2400 Existing I met Jemp Propos 140 GTM Fare the H ting \* ÷ ٠

54

4



· + + 25 0C ,01 CELEM CELEM 1 

Existing the Rob sign CHIROPRACTIC CENTER D Acypuncture 31 (O