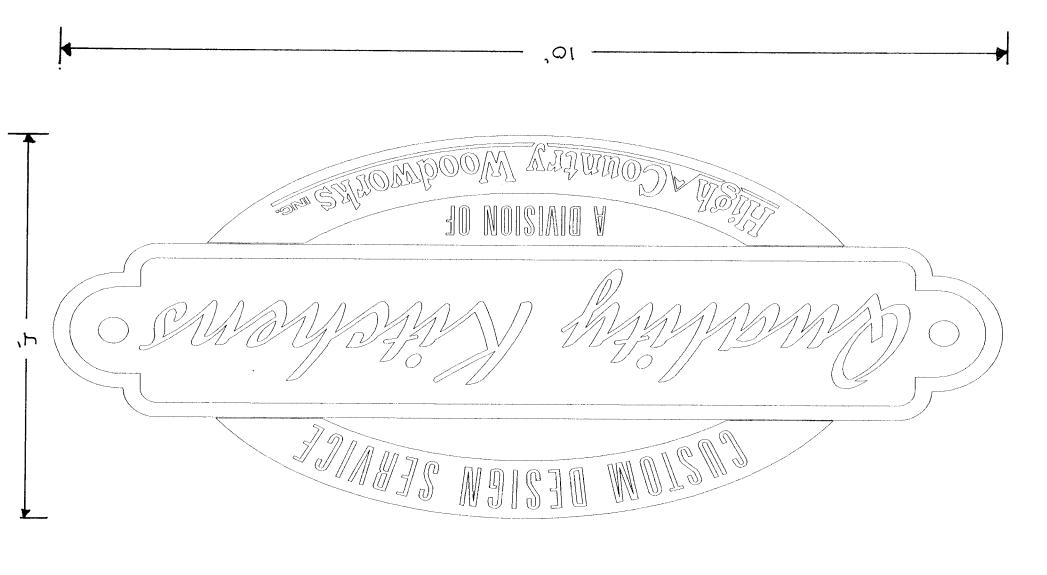

| (970) 244-1430                                                                                                                        |                                                                                                                                                                                                                                                              |                                                             |                                       | Zone                                                                                  |                                         | 40                    |  |  |
|---------------------------------------------------------------------------------------------------------------------------------------|--------------------------------------------------------------------------------------------------------------------------------------------------------------------------------------------------------------------------------------------------------------|-------------------------------------------------------------|---------------------------------------|---------------------------------------------------------------------------------------|-----------------------------------------|-----------------------|--|--|
| BUSINESS NAME Chally Kitchens  STREET ADDRESS 759 Honizon Dr. Ste I  PROPERTY OWNER Stix Inc.  OWNER ADDRESS NAME  OWNER ADDRESS NAME |                                                                                                                                                                                                                                                              |                                                             | LICEN ADDR                            | CONTRACTOR Buds Signs LICENSE NO. 2980109 ADDRESS 1055 UTZ AUZ TELEPHONE NO. 245-7700 |                                         |                       |  |  |
| <b>€</b> } <b>L</b> 1.                                                                                                                | FLUSH WALL                                                                                                                                                                                                                                                   | 2 Square Feet pe                                            | er Linear Foot of                     | Building Facade                                                                       | 1 · · · · · · · · · · · · · · · · · · · |                       |  |  |
| Face Change O [ ] 2. [ ] 3. [ ] 4.                                                                                                    | ROOF  2 Square Feet per Linear Foot of Building Facade  FREE-STANDING  2 Traffic Lanes - 0.75 Square Feet x Street Frontage 4 or more Traffic Lanes - 1.5 Square Feet x Street Frontage  PROJECTING  0.5 Square Feet per each Linear Foot of Building Facade |                                                             |                                       |                                                                                       |                                         |                       |  |  |
| [ ] Existing Ex                                                                                                                       | ternally or Internally III                                                                                                                                                                                                                                   | uminated - No Cha                                           | ange in Electrica                     | l Service                                                                             | ∟Non-Illuminate                         | :d                    |  |  |
| (1 - 4) Area<br>(1,2,4) Build<br>(1 - 4) Stree<br>(2,4) Heigh                                                                         | of Proposed Sign 40 ling Facade 20 I t Frontage 375 L ht to Top of Sign 14                                                                                                                                                                                   | Square Feet Linear Feet / LLM inear Feet - ? Feet Clearance | it only 36 See file 21 ce to Grade 10 | 24-bldglength<br>10'?                                                                 | Compas                                  | s Drive               |  |  |
| Existing Signage/Type: 275                                                                                                            |                                                                                                                                                                                                                                                              |                                                             | 2.4                                   | ● FOR OFFICE USE ONLY ●                                                               |                                         |                       |  |  |
|                                                                                                                                       |                                                                                                                                                                                                                                                              |                                                             | Sq. Ft.                               | Ft. Signage Allowed on Parcel:                                                        |                                         |                       |  |  |
|                                                                                                                                       | includes free                                                                                                                                                                                                                                                | . 04 -                                                      | Sq. Ft.                               | Building                                                                              | 648                                     | Sq. Ft.               |  |  |
| (freestand                                                                                                                            | ing accigned to Hon                                                                                                                                                                                                                                          | (Zon)                                                       | Sq. Ft.                               | Free-Standing                                                                         | 281                                     | Sq. Ft.               |  |  |
| Total                                                                                                                                 | Existing:                                                                                                                                                                                                                                                    | 370                                                         | Sq. Ft.                               | Total Allowed:                                                                        | 6248                                    | Sq. Ft.               |  |  |
| COMMENTS                                                                                                                              | •                                                                                                                                                                                                                                                            |                                                             |                                       |                                                                                       |                                         |                       |  |  |
|                                                                                                                                       |                                                                                                                                                                                                                                                              |                                                             |                                       | ***                                                                                   |                                         |                       |  |  |
| <b>NOTE:</b> No s proposed and o and locations.                                                                                       | ign may exceed 300 so<br>existing signage includi                                                                                                                                                                                                            | quare feet. A sep<br>ng types, dimensi                      | oarate sign perm<br>ons, lettering, a | nit is required for each butting streets, alleys, e                                   | sign. Attach a asements, prope          | sketch of erty lines, |  |  |
| لمستعملات<br>Applicant's Si                                                                                                           | gnature                                                                                                                                                                                                                                                      | <u>8   20   98</u><br>Date                                  | Community                             | Development Approve                                                                   | u 8/3<br>al Date                        | 20/98                 |  |  |
| (White: Comn                                                                                                                          | nunity Development)                                                                                                                                                                                                                                          | (Can                                                        | ary: Applicant)                       | (Pi                                                                                   | nk: Code Enfo                           | orcement)             |  |  |