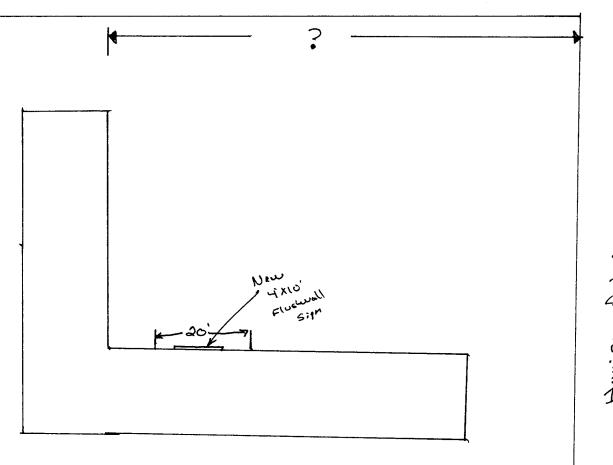

| (970) 244-1430                                                                                                                        |                                                                                                                                                                                                                                                              |                                                             |                                       | Zone                                                                                  |                                         | 40                    |  |  |
|---------------------------------------------------------------------------------------------------------------------------------------|--------------------------------------------------------------------------------------------------------------------------------------------------------------------------------------------------------------------------------------------------------------|-------------------------------------------------------------|---------------------------------------|---------------------------------------------------------------------------------------|-----------------------------------------|-----------------------|--|--|
| BUSINESS NAME Chally Kitchens  STREET ADDRESS 759 Honizon Dr. Ste I  PROPERTY OWNER Stix Inc.  OWNER ADDRESS NAME  OWNER ADDRESS NAME |                                                                                                                                                                                                                                                              |                                                             | LICEN ADDR                            | CONTRACTOR Buds Signs LICENSE NO. 2980109 ADDRESS 1055 UTZ AUZ TELEPHONE NO. 245-7700 |                                         |                       |  |  |
| <b>€</b> } <b>L</b> 1.                                                                                                                | FLUSH WALL                                                                                                                                                                                                                                                   | 2 Square Feet pe                                            | er Linear Foot of                     | Building Facade                                                                       | 1 · · · · · · · · · · · · · · · · · · · |                       |  |  |
| Face Change O [ ] 2. [ ] 3. [ ] 4.                                                                                                    | ROOF  2 Square Feet per Linear Foot of Building Facade  FREE-STANDING  2 Traffic Lanes - 0.75 Square Feet x Street Frontage 4 or more Traffic Lanes - 1.5 Square Feet x Street Frontage  PROJECTING  0.5 Square Feet per each Linear Foot of Building Facade |                                                             |                                       |                                                                                       |                                         |                       |  |  |
| [ ] Existing Ex                                                                                                                       | ternally or Internally III                                                                                                                                                                                                                                   | uminated - No Cha                                           | ange in Electrica                     | l Service                                                                             | ∟Non-Illuminate                         | :d                    |  |  |
| (1 - 4) Area<br>(1,2,4) Build<br>(1 - 4) Stree<br>(2,4) Heigh                                                                         | of Proposed Sign 40 ling Facade 20 I t Frontage 375 L ht to Top of Sign 14                                                                                                                                                                                   | Square Feet Linear Feet / LLM inear Feet - ? Feet Clearance | it only 36 See file 21 ce to Grade 10 | 24-bldglength<br>10'?                                                                 | Compas                                  | s Drive               |  |  |
| Existing Signage/Type: 275                                                                                                            |                                                                                                                                                                                                                                                              |                                                             | 2.4                                   | ● FOR OFFICE USE ONLY ●                                                               |                                         |                       |  |  |
|                                                                                                                                       |                                                                                                                                                                                                                                                              |                                                             | Sq. Ft.                               | Ft. Signage Allowed on Parcel:                                                        |                                         |                       |  |  |
|                                                                                                                                       | includes free                                                                                                                                                                                                                                                | . 04 -                                                      | Sq. Ft.                               | Building                                                                              | 648                                     | Sq. Ft.               |  |  |
| (freestand                                                                                                                            | ing accigned to Hon                                                                                                                                                                                                                                          | (Zon)                                                       | Sq. Ft.                               | Free-Standing                                                                         | 281                                     | Sq. Ft.               |  |  |
| Total                                                                                                                                 | Existing:                                                                                                                                                                                                                                                    | 370                                                         | Sq. Ft.                               | Total Allowed:                                                                        | 6248                                    | Sq. Ft.               |  |  |
| COMMENTS                                                                                                                              | •                                                                                                                                                                                                                                                            |                                                             |                                       |                                                                                       |                                         |                       |  |  |
|                                                                                                                                       |                                                                                                                                                                                                                                                              |                                                             |                                       | ***                                                                                   |                                         |                       |  |  |
| <b>NOTE:</b> No s proposed and o and locations.                                                                                       | ign may exceed 300 so<br>existing signage includi                                                                                                                                                                                                            | quare feet. A sep<br>ng types, dimensi                      | oarate sign perm<br>ons, lettering, a | nit is required for each butting streets, alleys, e                                   | sign. Attach a asements, prope          | sketch of erty lines, |  |  |
| لمستعملات<br>Applicant's Si                                                                                                           | gnature                                                                                                                                                                                                                                                      | <u>8   20   98</u><br>Date                                  | Community                             | Development Approve                                                                   | u 8/3<br>al Date                        | 20/98                 |  |  |
| (White: Comn                                                                                                                          | nunity Development)                                                                                                                                                                                                                                          | (Can                                                        | ary: Applicant)                       | (Pi                                                                                   | nk: Code Enfo                           | orcement)             |  |  |