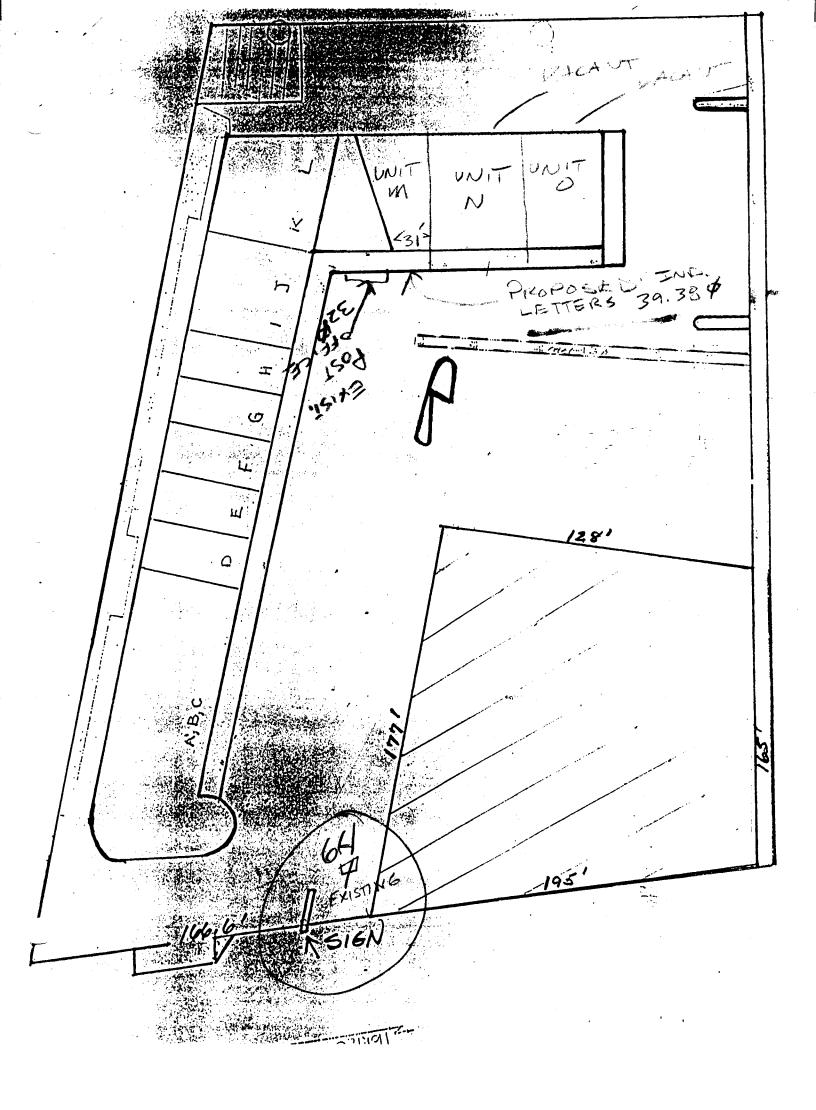

| BUSINESS NAME Standad & STREET ADDRESS 759 Horizon PROPERTY OWNER JM. 5 M. OWNER ADDRESS 425 N.                           | Dr. unit m LIC                                                                                                      | NTRACTOR SOMMO<br>SENSE NO. 2980248<br>DRESS 2223 t<br>LEPHONE NO. 243- | ugh Signs<br>1.Rd<br>1383                        |  |
|---------------------------------------------------------------------------------------------------------------------------|---------------------------------------------------------------------------------------------------------------------|-------------------------------------------------------------------------|--------------------------------------------------|--|
| [1] 1. FLUSH WALL                                                                                                         | 2 Square Feet per Linear Foo                                                                                        | of Building Facade                                                      |                                                  |  |
| Face Change Only (2,3 & 4):                                                                                               |                                                                                                                     |                                                                         |                                                  |  |
| [ ] 2. ROOF                                                                                                               | 2 Square Feet per Linear Foot of Building Facade                                                                    |                                                                         |                                                  |  |
| [ ] 3. FREE-STANDING                                                                                                      | 2 Traffic Lanes - 0.75 Square Feet x Street Frontage                                                                |                                                                         |                                                  |  |
| [ ] 4. PROJECTING                                                                                                         | 4 or more Traffic Lanes - 1.5 Square Feet x Street Frontage 0.5 Square Feet per each Linear Foot of Building Facade |                                                                         |                                                  |  |
| [ ] Existing Externally or Internally Illu                                                                                | minated - No Change in Elect                                                                                        | rical Service [1/2                                                      | Non-Illuminated                                  |  |
| (1 - 4) Area of Proposed Sign (1,2,4) Building Facade SISO Li (1 - 4) Street Frontage 300 Lin (2,4) Height to Top of Sign | square Feet  near Feet Horizon DR F  Feet Clearance to Grade                                                        | Feet                                                                    |                                                  |  |
| Existing Signage/Type:                                                                                                    |                                                                                                                     | • FOR OFFIC                                                             | E USE ONLY ●                                     |  |
| Free Standing                                                                                                             | Sq. Ft.                                                                                                             | Signage Allowed on Par                                                  | rcel: Horizon Dr.                                |  |
| U.S. Post office Hush                                                                                                     | mt 32 Sq. Ft.                                                                                                       | Building                                                                | 300 Sq. Ft.                                      |  |
|                                                                                                                           | Sq. Ft.                                                                                                             | Free-Standing                                                           | 450 Sq. Ft.                                      |  |
| Total Existing: Horizon                                                                                                   | 0r. 96 Sq. Ft.                                                                                                      | Total Allowed:                                                          | 450 Sq. Ft.                                      |  |
| COMMENTS: Hush mT. ind                                                                                                    | vidual formed le                                                                                                    | Hus to Read "St.                                                        | andard Beauty Supp                               |  |
| <b>NOTE:</b> No sign may exceed 300 squ proposed and existing signage includin and locations.                             | nare feet. A separate sign p<br>g types, dimensions, letterin                                                       | ermit is required for each s<br>g, abutting streets, alleys, ea         | ign. Attach a sketch of sements, property lines, |  |
| Applicant's Signature                                                                                                     | $\frac{\frac{2}{2}/98}{\text{Date}} = \frac{9}{\text{Commu}}$                                                       | Mike Kellelin<br>nity Development Approva                               | 12/21/98<br>Date                                 |  |
| (White: Community Development)                                                                                            | (Canary: Applica                                                                                                    | unt) (Pin                                                               | nk: Code Enforcement)                            |  |