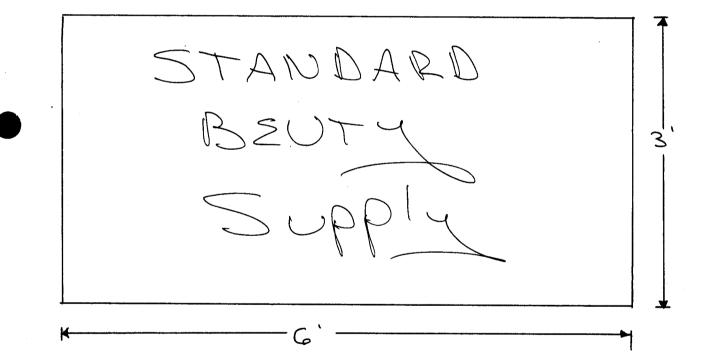

| BUSINESS NAME <u>Standard B</u><br>STREET ADDRESS <u>759 Hor</u><br>PROPERTY OWNER <u>Stix</u><br>OWNER ADDRESS <u>LA</u>                                      | <u>Bun Drive Stem LICEN</u><br>ADDR                         | RACTOR Buds ST<br>NSE NO. <u>2980109</u><br>RESS 1055 UTE A<br>PHONE NO. <u>245- 7</u> | lue         |  |  |  |
|----------------------------------------------------------------------------------------------------------------------------------------------------------------|-------------------------------------------------------------|----------------------------------------------------------------------------------------|-------------|--|--|--|
| LJ-1. FLUSH WALL                                                                                                                                               | 2 Square Feet per Linear Foot of Building Facade            |                                                                                        |             |  |  |  |
| Face Change Only (2,3 & 4):                                                                                                                                    |                                                             |                                                                                        |             |  |  |  |
| [] 2. ROOF                                                                                                                                                     | 2 Square Feet per Linear Foot of Building Facade            |                                                                                        |             |  |  |  |
| [] 3. FREE-STANDING                                                                                                                                            | 2 Traffic Lanes - 0.75 Square Feet x Street Frontage        |                                                                                        |             |  |  |  |
|                                                                                                                                                                | 4 or more Traffic Lanes - 1.5 Square Feet x Street Frontage |                                                                                        |             |  |  |  |
| [] 4. PROJECTING                                                                                                                                               | 0.5 Square Feet per each Linear Foot of Building Facade     |                                                                                        |             |  |  |  |
| <ul> <li>(1-4) Area of Proposed Sign 18 Square Feet</li> <li>(1,2,4) Building Facade Structure Feet</li> <li>(1-4) Street Frontage 300' Linear Feet</li> </ul> |                                                             |                                                                                        |             |  |  |  |
| (2,4) Height to Top of Sign 14                                                                                                                                 | Feet Clearance to Grade                                     | Feet                                                                                   |             |  |  |  |
| Existing Signage/Type:                                                                                                                                         |                                                             | ● FOR OFFICE USE ONLY ●                                                                |             |  |  |  |
| Flushuall                                                                                                                                                      | 32 Sq. Ft.                                                  | Signage Allowed on Parcel: Horizon Dr.                                                 |             |  |  |  |
| Freestanding Assigned to HORIZ                                                                                                                                 |                                                             | Building                                                                               | 300 Sq. Ft. |  |  |  |
|                                                                                                                                                                | Sq. Ft.                                                     | Free-Standing                                                                          | 450 Sq. Ft. |  |  |  |
| Total Existing:                                                                                                                                                | 96 Sq. Ft.                                                  | Total Allowed:                                                                         | 450 Sq. Ft. |  |  |  |
|                                                                                                                                                                |                                                             |                                                                                        |             |  |  |  |

COMMENTS:

**NOTE:** No sign may exceed 300 square feet. A separate sign permit is required for each sign. Attach a sketch of proposed and existing signage including types, dimensions, lettering, abutting streets, alleys, easements, property lines, and locations.