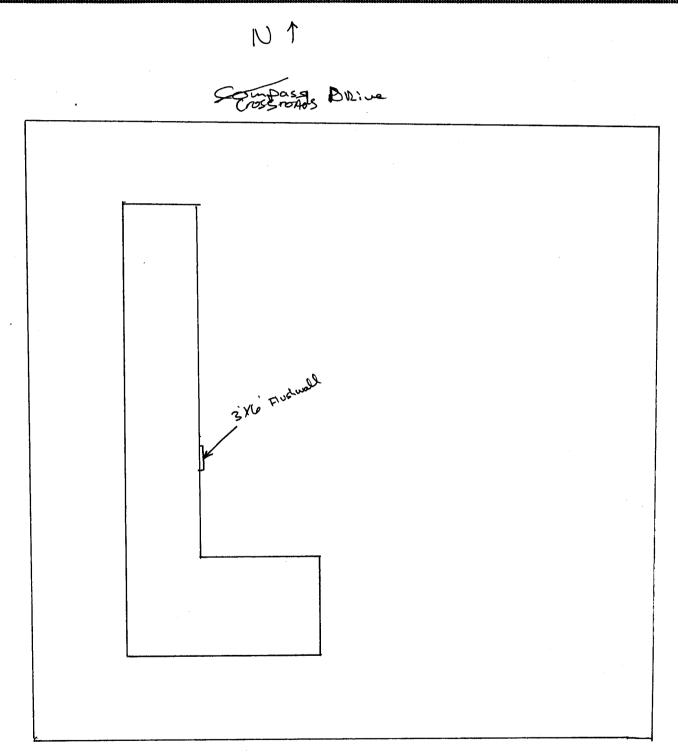

| BUSINESS NAME <u>Standard B</u><br>STREET ADDRESS <u>759 Hor</u><br>PROPERTY OWNER <u>Stix</u><br>OWNER ADDRESS <u>LA</u>                                      | <u>Bun Drive Stem LICEN</u><br>ADDR                         | RACTOR Buds ST<br>NSE NO. <u>2980109</u><br>RESS 1055 UTE A<br>PHONE NO. <u>245- 7</u> | lue         |  |  |  |
|----------------------------------------------------------------------------------------------------------------------------------------------------------------|-------------------------------------------------------------|----------------------------------------------------------------------------------------|-------------|--|--|--|
| LJ-1. FLUSH WALL                                                                                                                                               | 2 Square Feet per Linear Foot of Building Facade            |                                                                                        |             |  |  |  |
| Face Change Only (2,3 & 4):                                                                                                                                    |                                                             |                                                                                        |             |  |  |  |
| [] 2. ROOF                                                                                                                                                     | 2 Square Feet per Linear Foot of Building Facade            |                                                                                        |             |  |  |  |
| [] 3. FREE-STANDING                                                                                                                                            | 2 Traffic Lanes - 0.75 Square Feet x Street Frontage        |                                                                                        |             |  |  |  |
|                                                                                                                                                                | 4 or more Traffic Lanes - 1.5 Square Feet x Street Frontage |                                                                                        |             |  |  |  |
| [] 4. PROJECTING                                                                                                                                               | 0.5 Square Feet per each Linear Foot of Building Facade     |                                                                                        |             |  |  |  |
| <ul> <li>(1-4) Area of Proposed Sign 18 Square Feet</li> <li>(1,2,4) Building Facade Structure Feet</li> <li>(1-4) Street Frontage 300' Linear Feet</li> </ul> |                                                             |                                                                                        |             |  |  |  |
| (2,4) Height to Top of Sign 14                                                                                                                                 | Feet Clearance to Grade                                     | Feet                                                                                   |             |  |  |  |
| Existing Signage/Type:                                                                                                                                         |                                                             | ● FOR OFFICE USE ONLY ●                                                                |             |  |  |  |
| Flushuall                                                                                                                                                      | 32 Sq. Ft.                                                  | Signage Allowed on Parcel: Horizon Dr.                                                 |             |  |  |  |
| Freestanding Assigned to HORIZ                                                                                                                                 |                                                             | Building                                                                               | 300 Sq. Ft. |  |  |  |
|                                                                                                                                                                | Sq. Ft.                                                     | Free-Standing                                                                          | 450 Sq. Ft. |  |  |  |
| Total Existing:                                                                                                                                                | 96 Sq. Ft.                                                  | Total Allowed:                                                                         | 450 Sq. Ft. |  |  |  |
|                                                                                                                                                                |                                                             |                                                                                        |             |  |  |  |

COMMENTS:

**NOTE:** No sign may exceed 300 square feet. A separate sign permit is required for each sign. Attach a sketch of proposed and existing signage including types, dimensions, lettering, abutting streets, alleys, easements, property lines, and locations.