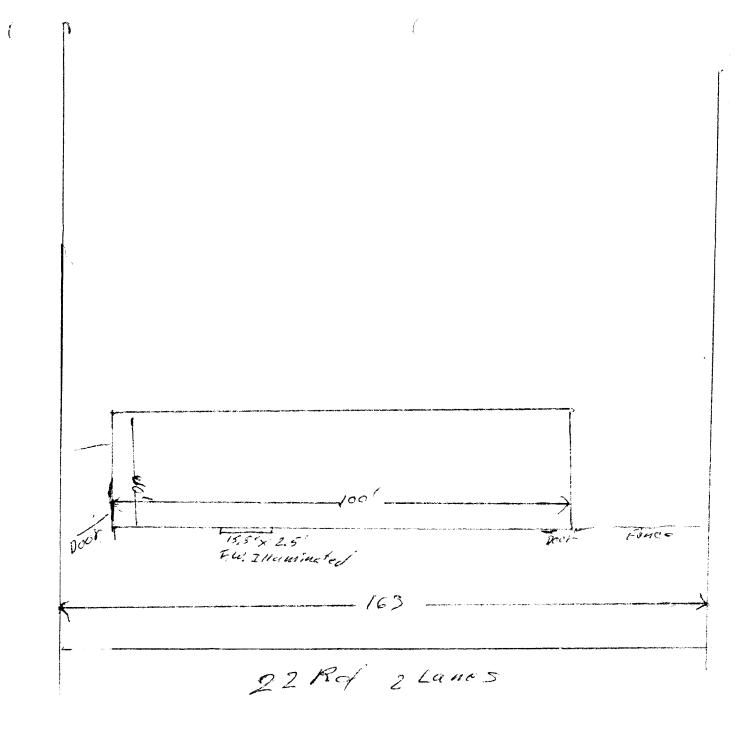

| e.                                                  | Grand Junction,<br>(970) 244-1430 |                                                                                                                                                                                                                                                                                                                                                   | edule <u>269 7- 341 -</u><br>II                                     | -08-002                                             |  |
|-----------------------------------------------------|-----------------------------------|---------------------------------------------------------------------------------------------------------------------------------------------------------------------------------------------------------------------------------------------------------------------------------------------------------------------------------------------------|---------------------------------------------------------------------|-----------------------------------------------------|--|
| BUSINESS NAME MC 5 ARGO STREET ADDRESS 7851/2 22 Rd |                                   | CONTR                                                                                                                                                                                                                                                                                                                                             | CONTRACTOR Westeld Mean sign Co                                     |                                                     |  |
| PROPE                                               | RTY OWNER Of N                    | Taken ADDRI                                                                                                                                                                                                                                                                                                                                       | LICENSE NO. 297 0496  ADDRESS 3/83 Hall AVO  TELEPHONE NO. 523 4045 |                                                     |  |
|                                                     | R ADDRESS                         | TELEP                                                                                                                                                                                                                                                                                                                                             |                                                                     |                                                     |  |
| [] 3.<br>[] 4.                                      | ROOF                              | 2 Square Feet per Linear Foot of Building Facade 2 Square Feet per Linear Foot of Building Facade 2 Traffic Lanes - 0.75 Square Feet x Street Frontage 4 or more Traffic Lanes - 1.5 Square Feet x Street Frontage 0.5 Square Feet per each Linear Foot of Building Facade See #3 Spacing Requirements; Not > 300 Square Feet or < 15 Square Feet |                                                                     |                                                     |  |
| [                                                   | ] Externally Illuminated          | [X] Internally Illumin                                                                                                                                                                                                                                                                                                                            | ated                                                                | [ ] Non-Illuminated                                 |  |
| (1 - 5)<br>(1,2,4)<br>(1 - 4)<br>(2,4,5)<br>(5)     |                                   | Linear Feet                                                                                                                                                                                                                                                                                                                                       |                                                                     |                                                     |  |
| Existin                                             | g Signage/Type:                   |                                                                                                                                                                                                                                                                                                                                                   | ● FOR OFFICE USE ONLY ●                                             |                                                     |  |
|                                                     |                                   | Sq. Ft.                                                                                                                                                                                                                                                                                                                                           | Signage Allowed on Pa                                               | arcel:                                              |  |
|                                                     |                                   | Sq. Ft.                                                                                                                                                                                                                                                                                                                                           | Building                                                            | 200 Sq. Ft.                                         |  |
|                                                     |                                   | Sq. Ft.                                                                                                                                                                                                                                                                                                                                           | Free-Standing                                                       | 130,5 Sq. Ft.                                       |  |
|                                                     | Total Existing:                   | Sq. Ft.                                                                                                                                                                                                                                                                                                                                           | Total Allowed:                                                      | 200 Sq. Ft.                                         |  |
| COMM                                                | ENTS:                             |                                                                                                                                                                                                                                                                                                                                                   |                                                                     |                                                     |  |
| NOTE:                                               | d and existing signage incl       | square feet. A separate sign clearar uding types, dimensions, lettering, a                                                                                                                                                                                                                                                                        | nce is required for each<br>butting streets, alleys, ea             | sign. Attach a sketch of assements, property lines, |  |

(Goldenrod: Code Enforcement)

15' 6"