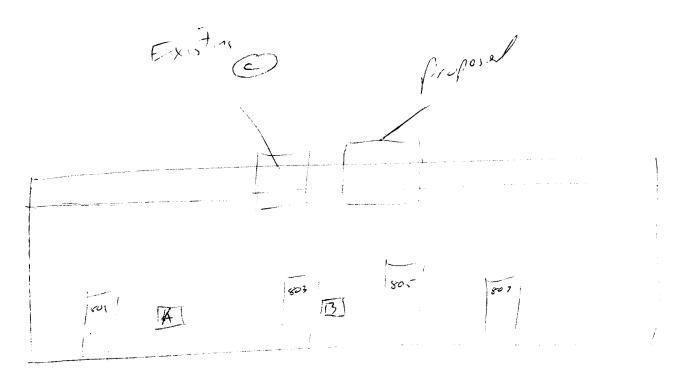

,

so! 150' street Frontage & Th 505 11-8

Existing & proposed sign locations.

Build-, elevation Faces 8th Street

)

}