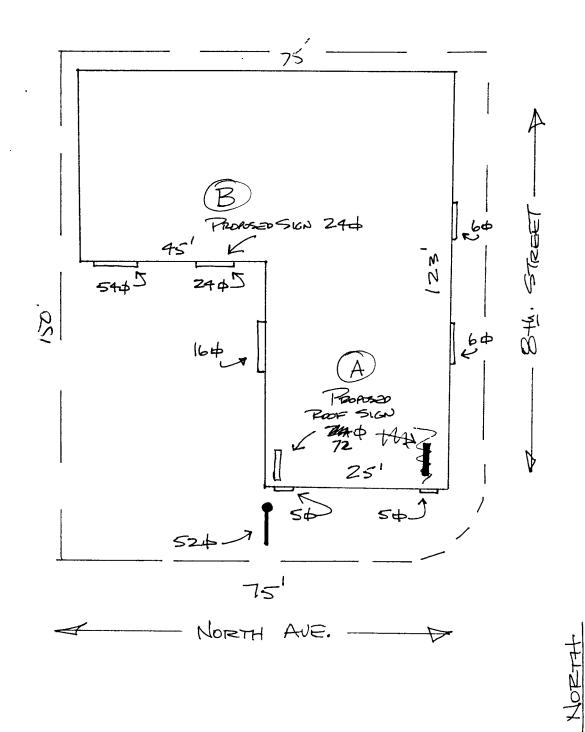

| BUSINESS NAME <u>N. AVE. NATURA</u><br>STREET ADDRESS <u>809</u> NORTH P<br>PROPERTY OWNER <u>NONTH AVE.</u> P<br>OWNER ADDRESS <u>SAME</u>                                                       | ICENSE<br>1QUOL ADDRESS                                                                                                                                                                                                                                                                                                                                                                                                  | CTOR <u>Buo's SI6</u><br>NO. <u>2980/09</u><br>S <i>1055 UTE</i><br>DNE NO. <u>245-7</u> |                                                   |  |  |
|---------------------------------------------------------------------------------------------------------------------------------------------------------------------------------------------------|--------------------------------------------------------------------------------------------------------------------------------------------------------------------------------------------------------------------------------------------------------------------------------------------------------------------------------------------------------------------------------------------------------------------------|------------------------------------------------------------------------------------------|---------------------------------------------------|--|--|
| 2. ROOF         2 Square           []         3. FREE-STANDING         2 Transition           []         4. PROJECTING         0.5 Science                                                        | <ul> <li>2 Square Feet per Linear Foot of Building Facade</li> <li>2 Square Feet per Linear Foot of Building Facade</li> <li>2 Traffic Lanes - 0.75 Square Feet x Street Frontage</li> <li>4 or more Traffic Lanes - 1.5 Square Feet x Street Frontage</li> <li>0.5 Square Feet per each Linear Foot of Building Facade</li> <li>See #3 Spacing Requirements; Not &gt; 300 Square Feet or &lt; 15 Square Feet</li> </ul> |                                                                                          |                                                   |  |  |
| [ ] Externally Illuminated                                                                                                                                                                        | Internally Illuminated [ ] Non-Illuminated                                                                                                                                                                                                                                                                                                                                                                               |                                                                                          |                                                   |  |  |
| (1-5)Area of Proposed SignSqu(1,2,4)Building Facade12.3Linear Fee(1-4)Street Frontage50Linear Fee(2,4,5)Height to Top of Sign5Feet(5)Distance from all Existing Off-PremiseExisting Signage/Type: | t Clearance to Grade _//_                                                                                                                                                                                                                                                                                                                                                                                                | Feet<br>Feet STH FI<br>● FOR OFFICE                                                      | CONTACE<br>USE ONLY ●                             |  |  |
| 3 FUSH WAN SAME SAME                                                                                                                                                                              | Signage Allowed on Parcel:                                                                                                                                                                                                                                                                                                                                                                                               |                                                                                          |                                                   |  |  |
| JUSEPH MITCHARE FLUSH WALL                                                                                                                                                                        | 24 Sq. Ft.                                                                                                                                                                                                                                                                                                                                                                                                               | Building                                                                                 | 246 Sq. Ft.                                       |  |  |
|                                                                                                                                                                                                   | Sq. Ft.                                                                                                                                                                                                                                                                                                                                                                                                                  | Free-Standing                                                                            | 112. 5 Sq. Ft.                                    |  |  |
| Total Existing:                                                                                                                                                                                   | 52 Sq. Ft.                                                                                                                                                                                                                                                                                                                                                                                                               | Total Allowed:                                                                           | 246 Sq. Ft.                                       |  |  |
| COMMENTS: 17/15 15 PERM                                                                                                                                                                           | ITED OFF OF                                                                                                                                                                                                                                                                                                                                                                                                              | PH ST. FR                                                                                | ONTACE                                            |  |  |
| No 604 WIRES OF BRACES OR<br>DEF SIGNS ARE INCLUSION<br>NOTE: No sign may exceed 300 square fee<br>proposed and existing signage including types<br>and locations. <u>A SEPARATE PERMIT FRO</u>   | ALUTUANCE . SIGN<br>t. A separate sign clearanc<br>s, dimensions, lettering, abu                                                                                                                                                                                                                                                                                                                                         | e is required for each si<br>tting streets, alleys, eas                                  | gn. Attach a sketch of<br>ements, property lines, |  |  |

(Goldenrod: Code Enforcement)

|                                                                                                                    |                                                                                    |                                     |                                                                 |                                                                                                                                                                                                                                                                                                                                                                                                                                                                                                                                                                                                                                                                                                                                                                                                                                                                                                                                                                                                                                                                                                                                                                                                                                                                                                                                                                                                                                                                                                                                                                                                                                                                                                                                                                                                                                                                                                                                                                                                                                                                                                                                | (                                      | B           |  |
|--------------------------------------------------------------------------------------------------------------------|------------------------------------------------------------------------------------|-------------------------------------|-----------------------------------------------------------------|--------------------------------------------------------------------------------------------------------------------------------------------------------------------------------------------------------------------------------------------------------------------------------------------------------------------------------------------------------------------------------------------------------------------------------------------------------------------------------------------------------------------------------------------------------------------------------------------------------------------------------------------------------------------------------------------------------------------------------------------------------------------------------------------------------------------------------------------------------------------------------------------------------------------------------------------------------------------------------------------------------------------------------------------------------------------------------------------------------------------------------------------------------------------------------------------------------------------------------------------------------------------------------------------------------------------------------------------------------------------------------------------------------------------------------------------------------------------------------------------------------------------------------------------------------------------------------------------------------------------------------------------------------------------------------------------------------------------------------------------------------------------------------------------------------------------------------------------------------------------------------------------------------------------------------------------------------------------------------------------------------------------------------------------------------------------------------------------------------------------------------|----------------------------------------|-------------|--|
|                                                                                                                    | SIGN CLEAR                                                                         | ANCE                                |                                                                 |                                                                                                                                                                                                                                                                                                                                                                                                                                                                                                                                                                                                                                                                                                                                                                                                                                                                                                                                                                                                                                                                                                                                                                                                                                                                                                                                                                                                                                                                                                                                                                                                                                                                                                                                                                                                                                                                                                                                                                                                                                                                                                                                |                                        |             |  |
| COLORADO                                                                                                           |                                                                                    |                                     | Clearance                                                       | No 1021020                                                                                                                                                                                                                                                                                                                                                                                                                                                                                                                                                                                                                                                                                                                                                                                                                                                                                                                                                                                                                                                                                                                                                                                                                                                                                                                                                                                                                                                                                                                                                                                                                                                                                                                                                                                                                                                                                                                                                                                                                                                                                                                     | )                                      |             |  |
|                                                                                                                    | Community Development Department                                                   |                                     | Date Subr                                                       |                                                                                                                                                                                                                                                                                                                                                                                                                                                                                                                                                                                                                                                                                                                                                                                                                                                                                                                                                                                                                                                                                                                                                                                                                                                                                                                                                                                                                                                                                                                                                                                                                                                                                                                                                                                                                                                                                                                                                                                                                                                                                                                                | /                                      |             |  |
|                                                                                                                    | 250 North 5th Street                                                               |                                     | FEE\$ 5                                                         |                                                                                                                                                                                                                                                                                                                                                                                                                                                                                                                                                                                                                                                                                                                                                                                                                                                                                                                                                                                                                                                                                                                                                                                                                                                                                                                                                                                                                                                                                                                                                                                                                                                                                                                                                                                                                                                                                                                                                                                                                                                                                                                                |                                        |             |  |
|                                                                                                                    | Grand Junction, CO 81501                                                           |                                     | Tax Schedule <u>2945-141-03-001</u>                             |                                                                                                                                                                                                                                                                                                                                                                                                                                                                                                                                                                                                                                                                                                                                                                                                                                                                                                                                                                                                                                                                                                                                                                                                                                                                                                                                                                                                                                                                                                                                                                                                                                                                                                                                                                                                                                                                                                                                                                                                                                                                                                                                |                                        |             |  |
|                                                                                                                    | (970) 244-1430                                                                     |                                     | Zone $C-I$                                                      |                                                                                                                                                                                                                                                                                                                                                                                                                                                                                                                                                                                                                                                                                                                                                                                                                                                                                                                                                                                                                                                                                                                                                                                                                                                                                                                                                                                                                                                                                                                                                                                                                                                                                                                                                                                                                                                                                                                                                                                                                                                                                                                                |                                        |             |  |
|                                                                                                                    |                                                                                    |                                     |                                                                 |                                                                                                                                                                                                                                                                                                                                                                                                                                                                                                                                                                                                                                                                                                                                                                                                                                                                                                                                                                                                                                                                                                                                                                                                                                                                                                                                                                                                                                                                                                                                                                                                                                                                                                                                                                                                                                                                                                                                                                                                                                                                                                                                |                                        |             |  |
| STREET ADDRES                                                                                                      | N. AVE. NATURI<br>S 809 NORTH                                                      | n Henra<br>Ave.                     | LICENSE                                                         | 10                                                                                                                                                                                                                                                                                                                                                                                                                                                                                                                                                                                                                                                                                                                                                                                                                                                                                                                                                                                                                                                                                                                                                                                                                                                                                                                                                                                                                                                                                                                                                                                                                                                                                                                                                                                                                                                                                                                                                                                                                                                                                                                             | 15                                     |             |  |
|                                                                                                                    | ER <u>N. AVE HQUO</u>                                                              | R                                   | ADDRES                                                          |                                                                                                                                                                                                                                                                                                                                                                                                                                                                                                                                                                                                                                                                                                                                                                                                                                                                                                                                                                                                                                                                                                                                                                                                                                                                                                                                                                                                                                                                                                                                                                                                                                                                                                                                                                                                                                                                                                                                                                                                                                                                                                                                | 100                                    |             |  |
| OWNER ADDRES                                                                                                       | S SAME                                                                             | <del>.</del>                        | TELEPH                                                          | ONE NO. <u>245</u> -7                                                                                                                                                                                                                                                                                                                                                                                                                                                                                                                                                                                                                                                                                                                                                                                                                                                                                                                                                                                                                                                                                                                                                                                                                                                                                                                                                                                                                                                                                                                                                                                                                                                                                                                                                                                                                                                                                                                                                                                                                                                                                                          | 100                                    |             |  |
| []       1. FLUSH         2. ROOF         []       3. FREE-S         []       4. PROJEC         []       5. OFF-PR | 2 SquareTANDING2 Traf4 or mCTING0.5 Sq                                             | ore Traffic Lan<br>uare Feet per ea | ear Foot of B<br>Square Feet<br>les - 1.5 Squa<br>ach Linear Fo | -                                                                                                                                                                                                                                                                                                                                                                                                                                                                                                                                                                                                                                                                                                                                                                                                                                                                                                                                                                                                                                                                                                                                                                                                                                                                                                                                                                                                                                                                                                                                                                                                                                                                                                                                                                                                                                                                                                                                                                                                                                                                                                                              | 5 Square Feet                          |             |  |
| [ ] External                                                                                                       | ly Illuminated                                                                     | Interna                             | ally Illuminat                                                  | ted [                                                                                                                                                                                                                                                                                                                                                                                                                                                                                                                                                                                                                                                                                                                                                                                                                                                                                                                                                                                                                                                                                                                                                                                                                                                                                                                                                                                                                                                                                                                                                                                                                                                                                                                                                                                                                                                                                                                                                                                                                                                                                                                          | ] Non-Illumi                           | nated       |  |
| (1,2,4) Building<br>(1 - 4) Street Fr                                                                              | Facade <u>70</u> Linear Fee<br>ontage <u>75</u> Linear Fee                         | $\neg \Lambda / / \Lambda \Lambda$  | H-AVE.<br>Grada //                                              | Feet                                                                                                                                                                                                                                                                                                                                                                                                                                                                                                                                                                                                                                                                                                                                                                                                                                                                                                                                                                                                                                                                                                                                                                                                                                                                                                                                                                                                                                                                                                                                                                                                                                                                                                                                                                                                                                                                                                                                                                                                                                                                                                                           |                                        |             |  |
|                                                                                                                    | from all Existing Off-Premise                                                      |                                     |                                                                 | Feet NORTH A                                                                                                                                                                                                                                                                                                                                                                                                                                                                                                                                                                                                                                                                                                                                                                                                                                                                                                                                                                                                                                                                                                                                                                                                                                                                                                                                                                                                                                                                                                                                                                                                                                                                                                                                                                                                                                                                                                                                                                                                                                                                                                                   | NE FRON                                | INGE        |  |
| Existing Signage/Type:                                                                                             |                                                                                    |                                     |                                                                 | • FOR OFFICE USE ONLY •                                                                                                                                                                                                                                                                                                                                                                                                                                                                                                                                                                                                                                                                                                                                                                                                                                                                                                                                                                                                                                                                                                                                                                                                                                                                                                                                                                                                                                                                                                                                                                                                                                                                                                                                                                                                                                                                                                                                                                                                                                                                                                        |                                        |             |  |
|                                                                                                                    |                                                                                    |                                     | Sq. Ft.                                                         | Signage Allowed on Parcel:                                                                                                                                                                                                                                                                                                                                                                                                                                                                                                                                                                                                                                                                                                                                                                                                                                                                                                                                                                                                                                                                                                                                                                                                                                                                                                                                                                                                                                                                                                                                                                                                                                                                                                                                                                                                                                                                                                                                                                                                                                                                                                     |                                        |             |  |
|                                                                                                                    | (Hauon Stone)                                                                      | 52                                  | Sq. Ft.                                                         | Building                                                                                                                                                                                                                                                                                                                                                                                                                                                                                                                                                                                                                                                                                                                                                                                                                                                                                                                                                                                                                                                                                                                                                                                                                                                                                                                                                                                                                                                                                                                                                                                                                                                                                                                                                                                                                                                                                                                                                                                                                                                                                                                       | 140                                    | Sq. Ft.     |  |
|                                                                                                                    | TORE (2 FW SILNS)                                                                  | 10                                  | Sq. Ft.                                                         | Free-Standing                                                                                                                                                                                                                                                                                                                                                                                                                                                                                                                                                                                                                                                                                                                                                                                                                                                                                                                                                                                                                                                                                                                                                                                                                                                                                                                                                                                                                                                                                                                                                                                                                                                                                                                                                                                                                                                                                                                                                                                                                                                                                                                  | 112,5                                  | Sq. Ft.     |  |
| Total Ex                                                                                                           | tisting:                                                                           | 108                                 | Sq. Ft.                                                         | Total Allowed:                                                                                                                                                                                                                                                                                                                                                                                                                                                                                                                                                                                                                                                                                                                                                                                                                                                                                                                                                                                                                                                                                                                                                                                                                                                                                                                                                                                                                                                                                                                                                                                                                                                                                                                                                                                                                                                                                                                                                                                                                                                                                                                 | 140                                    | Sq. Ft.     |  |
| COMMENTS:                                                                                                          | THIS IS A NER<br>D SIGN (1                                                         | J Penni                             | T FOR                                                           | AN ALREADY                                                                                                                                                                                                                                                                                                                                                                                                                                                                                                                                                                                                                                                                                                                                                                                                                                                                                                                                                                                                                                                                                                                                                                                                                                                                                                                                                                                                                                                                                                                                                                                                                                                                                                                                                                                                                                                                                                                                                                                                                                                                                                                     | 1                                      |             |  |
| INSPECTE                                                                                                           | D SIGN (1                                                                          | 10 ALT                              | ucar                                                            | PERMIT REQU                                                                                                                                                                                                                                                                                                                                                                                                                                                                                                                                                                                                                                                                                                                                                                                                                                                                                                                                                                                                                                                                                                                                                                                                                                                                                                                                                                                                                                                                                                                                                                                                                                                                                                                                                                                                                                                                                                                                                                                                                                                                                                                    | IRED)                                  |             |  |
| NOTE: No sign<br>proposed and exi                                                                                  | may exceed 300 square feet<br>sting signage including types<br>SEPARATE PERMIT FRO | t. A separate s, dimensions,        | sign clearan<br>lettering, ab                                   | ce is required for each signation of the second sec | zwit.<br>gn. Attach a<br>ements, prope |             |  |
| -/ Jul                                                                                                             |                                                                                    | 3-27-98                             |                                                                 | enth                                                                                                                                                                                                                                                                                                                                                                                                                                                                                                                                                                                                                                                                                                                                                                                                                                                                                                                                                                                                                                                                                                                                                                                                                                                                                                                                                                                                                                                                                                                                                                                                                                                                                                                                                                                                                                                                                                                                                                                                                                                                                                                           |                                        | <u>2898</u> |  |
| / Applicant's Sign                                                                                                 | ature Da                                                                           | te C                                | Community                                                       | Development Approval                                                                                                                                                                                                                                                                                                                                                                                                                                                                                                                                                                                                                                                                                                                                                                                                                                                                                                                                                                                                                                                                                                                                                                                                                                                                                                                                                                                                                                                                                                                                                                                                                                                                                                                                                                                                                                                                                                                                                                                                                                                                                                           | Date                                   |             |  |