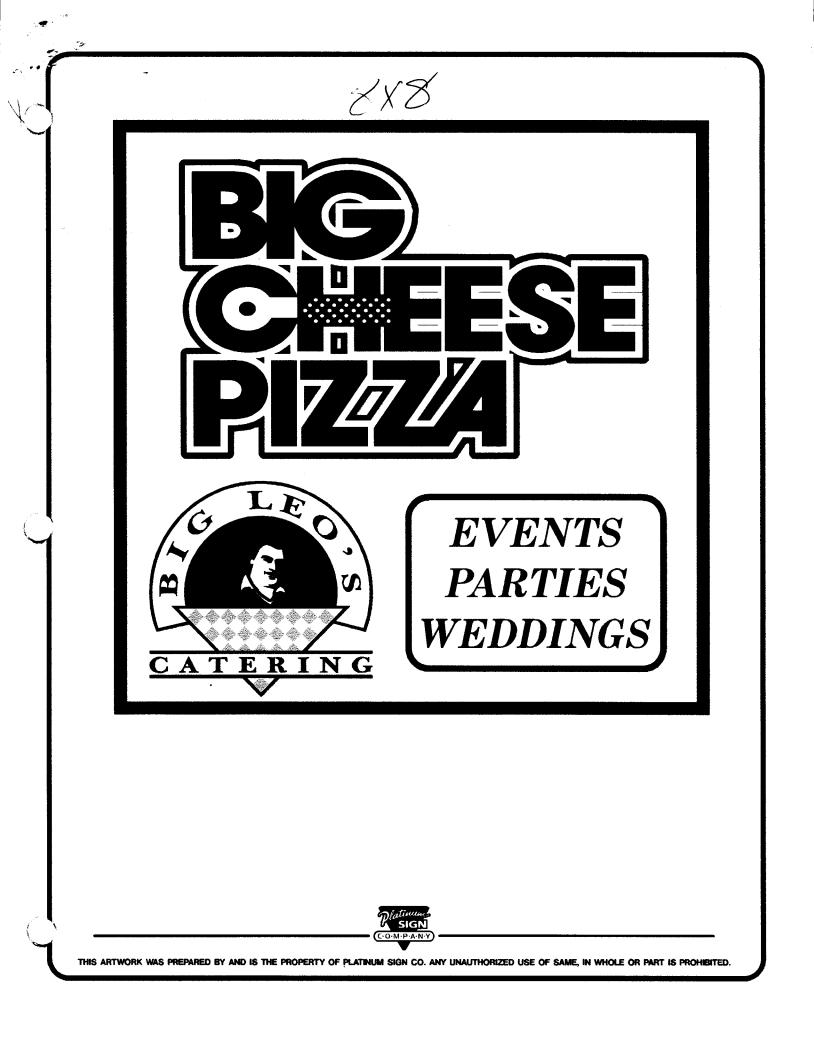

| BUSINESS N                 | AME BIG CHEE                                                                  | SE PIZZA                                                         |                                | INUM SIGNS                                   |  |  |
|----------------------------|-------------------------------------------------------------------------------|------------------------------------------------------------------|--------------------------------|----------------------------------------------|--|--|
|                            | DRESS <u>310 North</u>                                                        |                                                                  | LICENSE NO. <u>2980</u>        |                                              |  |  |
|                            | PROPERTY OWNERLEOSilerADDRESSG2ONO CANOOWNER ADDRESSSANCTELEPHONE NO.248-9677 |                                                                  |                                |                                              |  |  |
|                            |                                                                               |                                                                  |                                | 0761                                         |  |  |
| []1.                       | FLUSH WALL                                                                    | 2 Square Feet per Linear Foot of Building Facade                 |                                |                                              |  |  |
| -                          | Face Change Only (2,3 & 4):                                                   |                                                                  |                                |                                              |  |  |
| []2.                       | ROOF                                                                          | 2 Square Feet per Linear Foot of Building Facade                 |                                |                                              |  |  |
| <b>[X]</b> 3.              | FREE-STANDING                                                                 | 2 Traffic Lanes - 0.75 Square Feet x Street Frontage             |                                |                                              |  |  |
|                            | DDAIEATDIA                                                                    | 4 or more Traffic Lanes - 1.5 Square Feet x Street Frontage      |                                |                                              |  |  |
| []4.                       | <b>PROJECTING</b> 0.5 Square Feet per each Linear Foot of Building Facade     |                                                                  |                                |                                              |  |  |
| 闪 Existing E               | externally or Internally II                                                   | luminated - No Change in                                         | Electrical Service             | [] Non-Illuminated                           |  |  |
| (1 - 4) Stre               |                                                                               | Square Feet<br>Linear Feet<br>.inear Feet<br>Feet Clearance to G | rade Feet                      |                                              |  |  |
| Existing Signage/Type:     |                                                                               |                                                                  | • FOR                          | ● FOR OFFICE USE ONLY ●                      |  |  |
| BUILDIN                    | ig Sign                                                                       | 32 Sq                                                            | . Ft. Signage Allowe           | ed on Parcel:                                |  |  |
| Neon                       | SIGN                                                                          | 6 Sq                                                             | . Ft. Building                 | 100 Sq. Ft.                                  |  |  |
| Freestand                  | ding Sign                                                                     | 64 sq                                                            | . Ft. Free-Standing            | 153 Sq. Ft.                                  |  |  |
| Tot                        | al Existing:                                                                  | 102 Sq                                                           | . Ft. Total Allow              | ved: 153 Sq. Ft.                             |  |  |
| <u>in Free</u><br>NOTE: No | sign may exceed 300 so                                                        | N<br>quare feet. A separate s                                    |                                | r each sign. Attach a sketch of              |  |  |
| and locations              |                                                                               | g types, dimensions, le                                          | Dettering, abutting streets, a | lleys, easements, property lines,<br>4/27/98 |  |  |
| Applicant's S              | Signature                                                                     | Date Co                                                          | mmunity Development A          | pproval Date                                 |  |  |
|                            |                                                                               |                                                                  |                                |                                              |  |  |