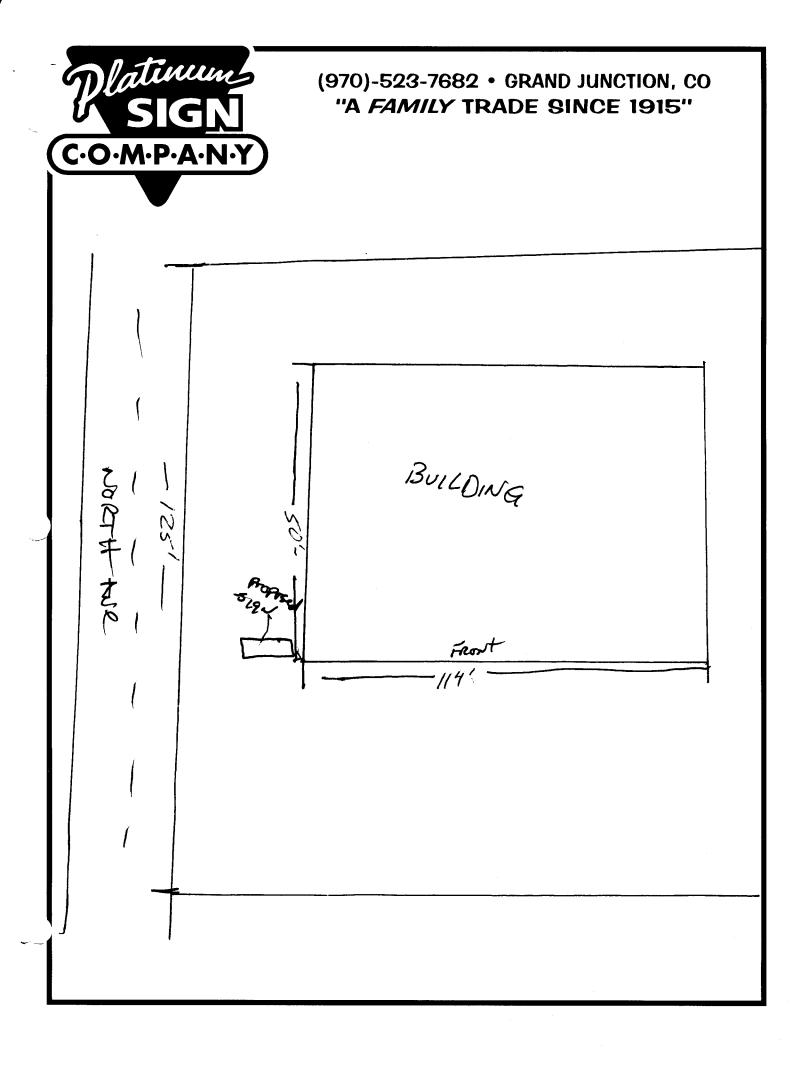

| BUSINESS N                 | AME BIG CHEE                                                                  | SE PIZZA                                                         |                                | INUM SIGNS                                   |  |  |
|----------------------------|-------------------------------------------------------------------------------|------------------------------------------------------------------|--------------------------------|----------------------------------------------|--|--|
|                            | DRESS <u>310 North</u>                                                        |                                                                  | LICENSE NO. <u>2980</u>        |                                              |  |  |
|                            | PROPERTY OWNERLEOSilerADDRESSG2ONO CANOOWNER ADDRESSSANCTELEPHONE NO.248-9677 |                                                                  |                                |                                              |  |  |
|                            |                                                                               |                                                                  |                                | 0761                                         |  |  |
| []1.                       | FLUSH WALL                                                                    | 2 Square Feet per Linear Foot of Building Facade                 |                                |                                              |  |  |
| -                          | Face Change Only (2,3 & 4):                                                   |                                                                  |                                |                                              |  |  |
| []2.                       | ROOF                                                                          | 2 Square Feet per Linear Foot of Building Facade                 |                                |                                              |  |  |
| <b>[X]</b> 3.              | FREE-STANDING                                                                 | 2 Traffic Lanes - 0.75 Square Feet x Street Frontage             |                                |                                              |  |  |
|                            | DDAIEATDIA                                                                    | 4 or more Traffic Lanes - 1.5 Square Feet x Street Frontage      |                                |                                              |  |  |
| []4.                       | <b>PROJECTING</b> 0.5 Square Feet per each Linear Foot of Building Facade     |                                                                  |                                |                                              |  |  |
| 闪 Existing E               | externally or Internally II                                                   | luminated - No Change in                                         | Electrical Service             | [] Non-Illuminated                           |  |  |
| (1 - 4) Stre               |                                                                               | Square Feet<br>Linear Feet<br>.inear Feet<br>Feet Clearance to G | rade Feet                      |                                              |  |  |
| Existing Signage/Type:     |                                                                               |                                                                  | • FOR                          | ● FOR OFFICE USE ONLY ●                      |  |  |
| BUILDIN                    | ig Sign                                                                       | 32 Sq                                                            | . Ft. Signage Allowe           | ed on Parcel:                                |  |  |
| Neon                       | SIGN                                                                          | 6 Sq                                                             | . Ft. Building                 | 100 Sq. Ft.                                  |  |  |
| Freestand                  | ding Sign                                                                     | 64 sq                                                            | . Ft. Free-Standing            | 153 Sq. Ft.                                  |  |  |
| Tot                        | al Existing:                                                                  | 102 Sq                                                           | . Ft. Total Allow              | ved: 153 Sq. Ft.                             |  |  |
| <u>in Free</u><br>NOTE: No | sign may exceed 300 so                                                        | N<br>quare feet. A separate s                                    |                                | r each sign. Attach a sketch of              |  |  |
| and locations              |                                                                               | g types, dimensions, le                                          | Dettering, abutting streets, a | lleys, easements, property lines,<br>4/27/98 |  |  |
| Applicant's S              | Signature                                                                     | Date Co                                                          | mmunity Development A          | pproval Date                                 |  |  |
|                            |                                                                               |                                                                  |                                |                                              |  |  |