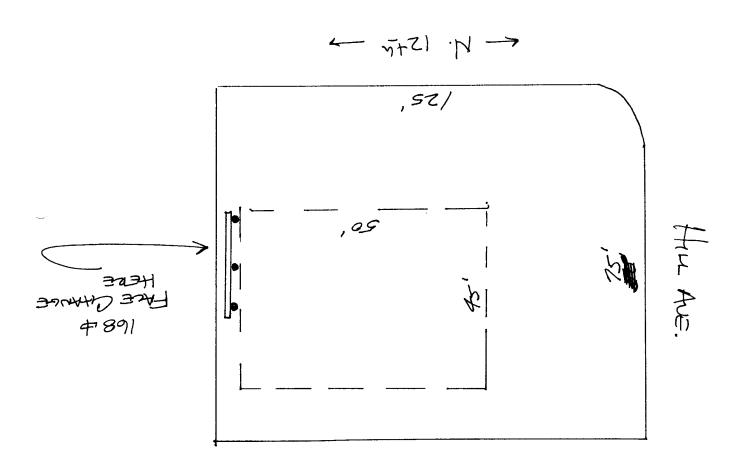

| <u> </u>                                                                                                                          |                            | =======================================                                                                                 | <del></del>                                                                                                       |                                                                                                                                                                                                                                                                                                                                                                                                                                                                                                                                                                                                                                                                                                                                                                                                                                                                                                                                                                                                                                                                                                                                                                                                                                                                                                                                                                                                                                                                                                                                                                                                                                                                                                                                                                                                                                                                                                                                                                                                                                                                                                                               |                            |  |  |  |
|-----------------------------------------------------------------------------------------------------------------------------------|----------------------------|-------------------------------------------------------------------------------------------------------------------------|-------------------------------------------------------------------------------------------------------------------|-------------------------------------------------------------------------------------------------------------------------------------------------------------------------------------------------------------------------------------------------------------------------------------------------------------------------------------------------------------------------------------------------------------------------------------------------------------------------------------------------------------------------------------------------------------------------------------------------------------------------------------------------------------------------------------------------------------------------------------------------------------------------------------------------------------------------------------------------------------------------------------------------------------------------------------------------------------------------------------------------------------------------------------------------------------------------------------------------------------------------------------------------------------------------------------------------------------------------------------------------------------------------------------------------------------------------------------------------------------------------------------------------------------------------------------------------------------------------------------------------------------------------------------------------------------------------------------------------------------------------------------------------------------------------------------------------------------------------------------------------------------------------------------------------------------------------------------------------------------------------------------------------------------------------------------------------------------------------------------------------------------------------------------------------------------------------------------------------------------------------------|----------------------------|--|--|--|
| BUSINESS NAME   +OBBY   -<br>STREET ADDRESS   8     N.<br>PROPERTY OWNER   SAME<br>OWNER ADDRESS   SAME                           |                            | ADDRES                                                                                                                  | ACTOR BUD'S ST<br>ENO. 2980/09<br>SS 1055 UTE T<br>ONE NO. 245-7                                                  | Ave                                                                                                                                                                                                                                                                                                                                                                                                                                                                                                                                                                                                                                                                                                                                                                                                                                                                                                                                                                                                                                                                                                                                                                                                                                                                                                                                                                                                                                                                                                                                                                                                                                                                                                                                                                                                                                                                                                                                                                                                                                                                                                                           |                            |  |  |  |
|                                                                                                                                   |                            |                                                                                                                         | -                                                                                                                 |                                                                                                                                                                                                                                                                                                                                                                                                                                                                                                                                                                                                                                                                                                                                                                                                                                                                                                                                                                                                                                                                                                                                                                                                                                                                                                                                                                                                                                                                                                                                                                                                                                                                                                                                                                                                                                                                                                                                                                                                                                                                                                                               |                            |  |  |  |
| [ ] 1. FLUSH WALL  Face Change Only (2,3 & 4):                                                                                    | 2 Square Feet              | per Linear Foot of B                                                                                                    | uilding Facade                                                                                                    |                                                                                                                                                                                                                                                                                                                                                                                                                                                                                                                                                                                                                                                                                                                                                                                                                                                                                                                                                                                                                                                                                                                                                                                                                                                                                                                                                                                                                                                                                                                                                                                                                                                                                                                                                                                                                                                                                                                                                                                                                                                                                                                               |                            |  |  |  |
| [ ] 2. ROOF                                                                                                                       | 2 Square Feet              | per Linear Foot of B                                                                                                    | uilding Facade                                                                                                    |                                                                                                                                                                                                                                                                                                                                                                                                                                                                                                                                                                                                                                                                                                                                                                                                                                                                                                                                                                                                                                                                                                                                                                                                                                                                                                                                                                                                                                                                                                                                                                                                                                                                                                                                                                                                                                                                                                                                                                                                                                                                                                                               |                            |  |  |  |
| 3. FREE-STANDING                                                                                                                  | -                          | -                                                                                                                       | C                                                                                                                 |                                                                                                                                                                                                                                                                                                                                                                                                                                                                                                                                                                                                                                                                                                                                                                                                                                                                                                                                                                                                                                                                                                                                                                                                                                                                                                                                                                                                                                                                                                                                                                                                                                                                                                                                                                                                                                                                                                                                                                                                                                                                                                                               |                            |  |  |  |
| 3. FREE-STANDING 2 Traffic Lanes - 0.75 Square Feet x Street Frontage 4 or more Traffic Lanes - 1.5 Square Feet x Street Frontage |                            |                                                                                                                         |                                                                                                                   |                                                                                                                                                                                                                                                                                                                                                                                                                                                                                                                                                                                                                                                                                                                                                                                                                                                                                                                                                                                                                                                                                                                                                                                                                                                                                                                                                                                                                                                                                                                                                                                                                                                                                                                                                                                                                                                                                                                                                                                                                                                                                                                               |                            |  |  |  |
| [ ] 4. PROJECTING                                                                                                                 |                            |                                                                                                                         |                                                                                                                   |                                                                                                                                                                                                                                                                                                                                                                                                                                                                                                                                                                                                                                                                                                                                                                                                                                                                                                                                                                                                                                                                                                                                                                                                                                                                                                                                                                                                                                                                                                                                                                                                                                                                                                                                                                                                                                                                                                                                                                                                                                                                                                                               |                            |  |  |  |
|                                                                                                                                   | -                          | _                                                                                                                       | <u>-</u>                                                                                                          |                                                                                                                                                                                                                                                                                                                                                                                                                                                                                                                                                                                                                                                                                                                                                                                                                                                                                                                                                                                                                                                                                                                                                                                                                                                                                                                                                                                                                                                                                                                                                                                                                                                                                                                                                                                                                                                                                                                                                                                                                                                                                                                               |                            |  |  |  |
| [ ] Existing Externally or Internally II                                                                                          | luminated - No (           | Change in Electrical                                                                                                    | Service [X                                                                                                        | on-Illuminated                                                                                                                                                                                                                                                                                                                                                                                                                                                                                                                                                                                                                                                                                                                                                                                                                                                                                                                                                                                                                                                                                                                                                                                                                                                                                                                                                                                                                                                                                                                                                                                                                                                                                                                                                                                                                                                                                                                                                                                                                                                                                                                |                            |  |  |  |
| (1,2,4) Building Facade 50<br>(1-4) Street Frontage 725 L<br>(2,4) Height to Top of Sign 72                                       | inear Feet 12              |                                                                                                                         | Feet                                                                                                              |                                                                                                                                                                                                                                                                                                                                                                                                                                                                                                                                                                                                                                                                                                                                                                                                                                                                                                                                                                                                                                                                                                                                                                                                                                                                                                                                                                                                                                                                                                                                                                                                                                                                                                                                                                                                                                                                                                                                                                                                                                                                                                                               |                            |  |  |  |
| (2,1) 1101gm to 10p of 0.gm                                                                                                       |                            |                                                                                                                         | 1 eet                                                                                                             |                                                                                                                                                                                                                                                                                                                                                                                                                                                                                                                                                                                                                                                                                                                                                                                                                                                                                                                                                                                                                                                                                                                                                                                                                                                                                                                                                                                                                                                                                                                                                                                                                                                                                                                                                                                                                                                                                                                                                                                                                                                                                                                               |                            |  |  |  |
| Existing Signage/Type:                                                                                                            |                            |                                                                                                                         | ● FOR OFFICE                                                                                                      | USE ONLY ●                                                                                                                                                                                                                                                                                                                                                                                                                                                                                                                                                                                                                                                                                                                                                                                                                                                                                                                                                                                                                                                                                                                                                                                                                                                                                                                                                                                                                                                                                                                                                                                                                                                                                                                                                                                                                                                                                                                                                                                                                                                                                                                    |                            |  |  |  |
|                                                                                                                                   |                            | Sq. Ft.                                                                                                                 |                                                                                                                   | · i · ·                                                                                                                                                                                                                                                                                                                                                                                                                                                                                                                                                                                                                                                                                                                                                                                                                                                                                                                                                                                                                                                                                                                                                                                                                                                                                                                                                                                                                                                                                                                                                                                                                                                                                                                                                                                                                                                                                                                                                                                                                                                                                                                       | <del> </del>               |  |  |  |
| Existing Signage/Type:                                                                                                            |                            |                                                                                                                         | ● FOR OFFICE                                                                                                      | el: /2+45                                                                                                                                                                                                                                                                                                                                                                                                                                                                                                                                                                                                                                                                                                                                                                                                                                                                                                                                                                                                                                                                                                                                                                                                                                                                                                                                                                                                                                                                                                                                                                                                                                                                                                                                                                                                                                                                                                                                                                                                                                                                                                                     | +<br>q. Ft.                |  |  |  |
| Existing Signage/Type:                                                                                                            |                            | Sq. Ft.                                                                                                                 | ● FOR OFFICE Signage Allowed on Parc                                                                              | el: $12^{+k}$ 5                                                                                                                                                                                                                                                                                                                                                                                                                                                                                                                                                                                                                                                                                                                                                                                                                                                                                                                                                                                                                                                                                                                                                                                                                                                                                                                                                                                                                                                                                                                                                                                                                                                                                                                                                                                                                                                                                                                                                                                                                                                                                                               |                            |  |  |  |
| Existing Signage/Type:                                                                                                            |                            | Sq. Ft.                                                                                                                 | ● FOR OFFICE Signage Allowed on Parc Building                                                                     | el: /2+4 5-<br>/00 se<br>/87.5 se                                                                                                                                                                                                                                                                                                                                                                                                                                                                                                                                                                                                                                                                                                                                                                                                                                                                                                                                                                                                                                                                                                                                                                                                                                                                                                                                                                                                                                                                                                                                                                                                                                                                                                                                                                                                                                                                                                                                                                                                                                                                                             | q. Ft.                     |  |  |  |
| Existing Signage/Type:  ON 12+4. ST.  Total Existing:  COMMENTS: 1415 15                                                          | A FACE                     | Sq. Ft. Sq. Ft. Sq. Ft. Sq. Ft.                                                                                         | For OFFICE Signage Allowed on Parc Building Free-Standing Total Allowed:                                          | el: /2+4 5-<br>/00 se<br>/87.5 se                                                                                                                                                                                                                                                                                                                                                                                                                                                                                                                                                                                                                                                                                                                                                                                                                                                                                                                                                                                                                                                                                                                                                                                                                                                                                                                                                                                                                                                                                                                                                                                                                                                                                                                                                                                                                                                                                                                                                                                                                                                                                             | q. Ft.                     |  |  |  |
| Existing Signage/Type:  ON 12th S7.  Total Existing:                                                                              | A FACE  OUGHUARE feet. A S | Sq. Ft.  All All All All All All All All All Al | For OFFICE Signage Allowed on Parc Building Free-Standing Total Allowed:  ONLY  t is required for each signature. | el: /2 * \sigma | q. Ft.<br>q. Ft.<br>q. Ft. |  |  |  |