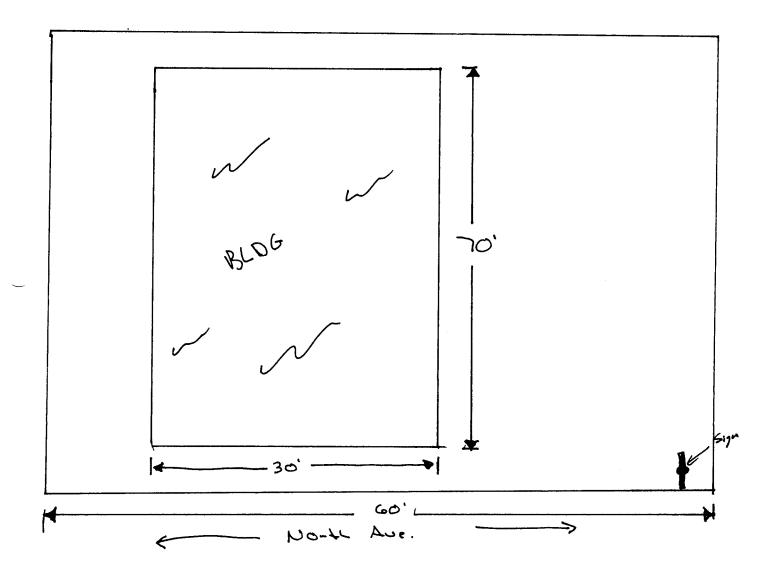

| (970) 244-1430                                                                                                                                         |                                                                                                                                     | Zone           |                                                                | ······································                                                                                                                                                                                                                                                                                                                                                                                                                                                                                                                                                                                                                                                                                                                                                                                                                                                                                                                                                                                                                                                                                                                                                                                                                                                                                                                                                                                                                                                                                                                                                                                                                                                                                                                                                                                                                                                                                                                                                                                                                                                                                        |             |  |
|--------------------------------------------------------------------------------------------------------------------------------------------------------|-------------------------------------------------------------------------------------------------------------------------------------|----------------|----------------------------------------------------------------|-------------------------------------------------------------------------------------------------------------------------------------------------------------------------------------------------------------------------------------------------------------------------------------------------------------------------------------------------------------------------------------------------------------------------------------------------------------------------------------------------------------------------------------------------------------------------------------------------------------------------------------------------------------------------------------------------------------------------------------------------------------------------------------------------------------------------------------------------------------------------------------------------------------------------------------------------------------------------------------------------------------------------------------------------------------------------------------------------------------------------------------------------------------------------------------------------------------------------------------------------------------------------------------------------------------------------------------------------------------------------------------------------------------------------------------------------------------------------------------------------------------------------------------------------------------------------------------------------------------------------------------------------------------------------------------------------------------------------------------------------------------------------------------------------------------------------------------------------------------------------------------------------------------------------------------------------------------------------------------------------------------------------------------------------------------------------------------------------------------------------------|-------------|--|
|                                                                                                                                                        |                                                                                                                                     | - Independ     |                                                                | AND DESCRIPTION OF THE PERSON | <del></del> |  |
| BUSINESS NAME Cyber Spot                                                                                                                               | G.U. Enternat                                                                                                                       | CONTR          | ACTOR Buds                                                     | Signs                                                                                                                                                                                                                                                                                                                                                                                                                                                                                                                                                                                                                                                                                                                                                                                                                                                                                                                                                                                                                                                                                                                                                                                                                                                                                                                                                                                                                                                                                                                                                                                                                                                                                                                                                                                                                                                                                                                                                                                                                                                                                                                         |             |  |
| STREET ADDRESS 820 N. Aug                                                                                                                              |                                                                                                                                     |                | CONTRACTOR Buds Signs LICENSENO. 2980109 ADDRESS 1055 UTE AUE. |                                                                                                                                                                                                                                                                                                                                                                                                                                                                                                                                                                                                                                                                                                                                                                                                                                                                                                                                                                                                                                                                                                                                                                                                                                                                                                                                                                                                                                                                                                                                                                                                                                                                                                                                                                                                                                                                                                                                                                                                                                                                                                                               |             |  |
| PROPERTY OWNER Rod Hul                                                                                                                                 |                                                                                                                                     | ADDRE          | SS 1055 UTE                                                    | Aue.                                                                                                                                                                                                                                                                                                                                                                                                                                                                                                                                                                                                                                                                                                                                                                                                                                                                                                                                                                                                                                                                                                                                                                                                                                                                                                                                                                                                                                                                                                                                                                                                                                                                                                                                                                                                                                                                                                                                                                                                                                                                                                                          |             |  |
| OWNER ADDRESS                                                                                                                                          |                                                                                                                                     | TELEPI         | HONE NO. 245- 77                                               | D                                                                                                                                                                                                                                                                                                                                                                                                                                                                                                                                                                                                                                                                                                                                                                                                                                                                                                                                                                                                                                                                                                                                                                                                                                                                                                                                                                                                                                                                                                                                                                                                                                                                                                                                                                                                                                                                                                                                                                                                                                                                                                                             |             |  |
| [ ] 1. FLUSH WALL                                                                                                                                      | 2 Square Feet per Lir                                                                                                               |                |                                                                |                                                                                                                                                                                                                                                                                                                                                                                                                                                                                                                                                                                                                                                                                                                                                                                                                                                                                                                                                                                                                                                                                                                                                                                                                                                                                                                                                                                                                                                                                                                                                                                                                                                                                                                                                                                                                                                                                                                                                                                                                                                                                                                               |             |  |
| [ ] 2. ROOF                                                                                                                                            | 2 Square Feet per Linear Foot of Building Facade                                                                                    |                |                                                                |                                                                                                                                                                                                                                                                                                                                                                                                                                                                                                                                                                                                                                                                                                                                                                                                                                                                                                                                                                                                                                                                                                                                                                                                                                                                                                                                                                                                                                                                                                                                                                                                                                                                                                                                                                                                                                                                                                                                                                                                                                                                                                                               |             |  |
| 3. FREE-STANDING                                                                                                                                       | 3. FREE-STANDING  2 Traffic Lanes - 0.75 Square Feet x Street Frontage  4 or more Traffic Lanes - 1.5 Square Feet x Street Frontage |                |                                                                |                                                                                                                                                                                                                                                                                                                                                                                                                                                                                                                                                                                                                                                                                                                                                                                                                                                                                                                                                                                                                                                                                                                                                                                                                                                                                                                                                                                                                                                                                                                                                                                                                                                                                                                                                                                                                                                                                                                                                                                                                                                                                                                               |             |  |
| [ ] 4. PROJECTING                                                                                                                                      | 0.5 Square Feet per each Linear Foot of Building Facade                                                                             |                |                                                                |                                                                                                                                                                                                                                                                                                                                                                                                                                                                                                                                                                                                                                                                                                                                                                                                                                                                                                                                                                                                                                                                                                                                                                                                                                                                                                                                                                                                                                                                                                                                                                                                                                                                                                                                                                                                                                                                                                                                                                                                                                                                                                                               |             |  |
| [ ] 5. OFF-PREMISE                                                                                                                                     | See #3 Spacing Requi                                                                                                                | irements; No   | t > 300 Square Feet or $< 1$                                   | 5 Square Feet                                                                                                                                                                                                                                                                                                                                                                                                                                                                                                                                                                                                                                                                                                                                                                                                                                                                                                                                                                                                                                                                                                                                                                                                                                                                                                                                                                                                                                                                                                                                                                                                                                                                                                                                                                                                                                                                                                                                                                                                                                                                                                                 |             |  |
| [ ] Externally Illuminated                                                                                                                             | [] Internally Illuminated (Existing Elec.) [] Non-Illuminated                                                                       |                |                                                                |                                                                                                                                                                                                                                                                                                                                                                                                                                                                                                                                                                                                                                                                                                                                                                                                                                                                                                                                                                                                                                                                                                                                                                                                                                                                                                                                                                                                                                                                                                                                                                                                                                                                                                                                                                                                                                                                                                                                                                                                                                                                                                                               |             |  |
| Area of Proposed Sign 2 Li (1,2,4) Building Facade 30 Li (1-4) Street Frontage Li (2,4,5) Height to Top of Sign 12 (5) Distance from all Existing Off- | inear Feet<br>near Feet<br>Feet Clearance to                                                                                        |                | Feet<br>Feet                                                   |                                                                                                                                                                                                                                                                                                                                                                                                                                                                                                                                                                                                                                                                                                                                                                                                                                                                                                                                                                                                                                                                                                                                                                                                                                                                                                                                                                                                                                                                                                                                                                                                                                                                                                                                                                                                                                                                                                                                                                                                                                                                                                                               |             |  |
| Existing Signage/Type:                                                                                                                                 |                                                                                                                                     |                | ● FOR OFFICE USE ONLY ●                                        |                                                                                                                                                                                                                                                                                                                                                                                                                                                                                                                                                                                                                                                                                                                                                                                                                                                                                                                                                                                                                                                                                                                                                                                                                                                                                                                                                                                                                                                                                                                                                                                                                                                                                                                                                                                                                                                                                                                                                                                                                                                                                                                               |             |  |
|                                                                                                                                                        |                                                                                                                                     | Sq. Ft.        | Signage Allowed on Par                                         | ·cel:                                                                                                                                                                                                                                                                                                                                                                                                                                                                                                                                                                                                                                                                                                                                                                                                                                                                                                                                                                                                                                                                                                                                                                                                                                                                                                                                                                                                                                                                                                                                                                                                                                                                                                                                                                                                                                                                                                                                                                                                                                                                                                                         |             |  |
|                                                                                                                                                        |                                                                                                                                     | Sq. Ft.        | Building                                                       | 60 s                                                                                                                                                                                                                                                                                                                                                                                                                                                                                                                                                                                                                                                                                                                                                                                                                                                                                                                                                                                                                                                                                                                                                                                                                                                                                                                                                                                                                                                                                                                                                                                                                                                                                                                                                                                                                                                                                                                                                                                                                                                                                                                          | q. Ft.      |  |
|                                                                                                                                                        |                                                                                                                                     | Sq. Ft.        | Free-Standing                                                  |                                                                                                                                                                                                                                                                                                                                                                                                                                                                                                                                                                                                                                                                                                                                                                                                                                                                                                                                                                                                                                                                                                                                                                                                                                                                                                                                                                                                                                                                                                                                                                                                                                                                                                                                                                                                                                                                                                                                                                                                                                                                                                                               | q. Ft.      |  |
| Total Existing:                                                                                                                                        |                                                                                                                                     | Sq. Ft.        | Total Allowed:                                                 | 90 s                                                                                                                                                                                                                                                                                                                                                                                                                                                                                                                                                                                                                                                                                                                                                                                                                                                                                                                                                                                                                                                                                                                                                                                                                                                                                                                                                                                                                                                                                                                                                                                                                                                                                                                                                                                                                                                                                                                                                                                                                                                                                                                          | q. Ft.      |  |
| NOTE: No sign may exceed 300 squ<br>proposed and existing signage including                                                                            | ng types, dimensions,                                                                                                               | , lettering, a | butting streets, alleys, eas                                   | sements, property                                                                                                                                                                                                                                                                                                                                                                                                                                                                                                                                                                                                                                                                                                                                                                                                                                                                                                                                                                                                                                                                                                                                                                                                                                                                                                                                                                                                                                                                                                                                                                                                                                                                                                                                                                                                                                                                                                                                                                                                                                                                                                             |             |  |
| and locations. A SEPARATE PERM                                                                                                                         | IT FROM THE BU                                                                                                                      | ILDING D       | EPARTMENT IS REQU                                              | IRED.                                                                                                                                                                                                                                                                                                                                                                                                                                                                                                                                                                                                                                                                                                                                                                                                                                                                                                                                                                                                                                                                                                                                                                                                                                                                                                                                                                                                                                                                                                                                                                                                                                                                                                                                                                                                                                                                                                                                                                                                                                                                                                                         |             |  |
|                                                                                                                                                        | -11.162                                                                                                                             | Mes            | Le Pellet ::                                                   | 7/14                                                                                                                                                                                                                                                                                                                                                                                                                                                                                                                                                                                                                                                                                                                                                                                                                                                                                                                                                                                                                                                                                                                                                                                                                                                                                                                                                                                                                                                                                                                                                                                                                                                                                                                                                                                                                                                                                                                                                                                                                                                                                                                          | 100         |  |
| Applicant's Signature                                                                                                                                  |                                                                                                                                     | Community      | Development Approval                                           | Date                                                                                                                                                                                                                                                                                                                                                                                                                                                                                                                                                                                                                                                                                                                                                                                                                                                                                                                                                                                                                                                                                                                                                                                                                                                                                                                                                                                                                                                                                                                                                                                                                                                                                                                                                                                                                                                                                                                                                                                                                                                                                                                          |             |  |