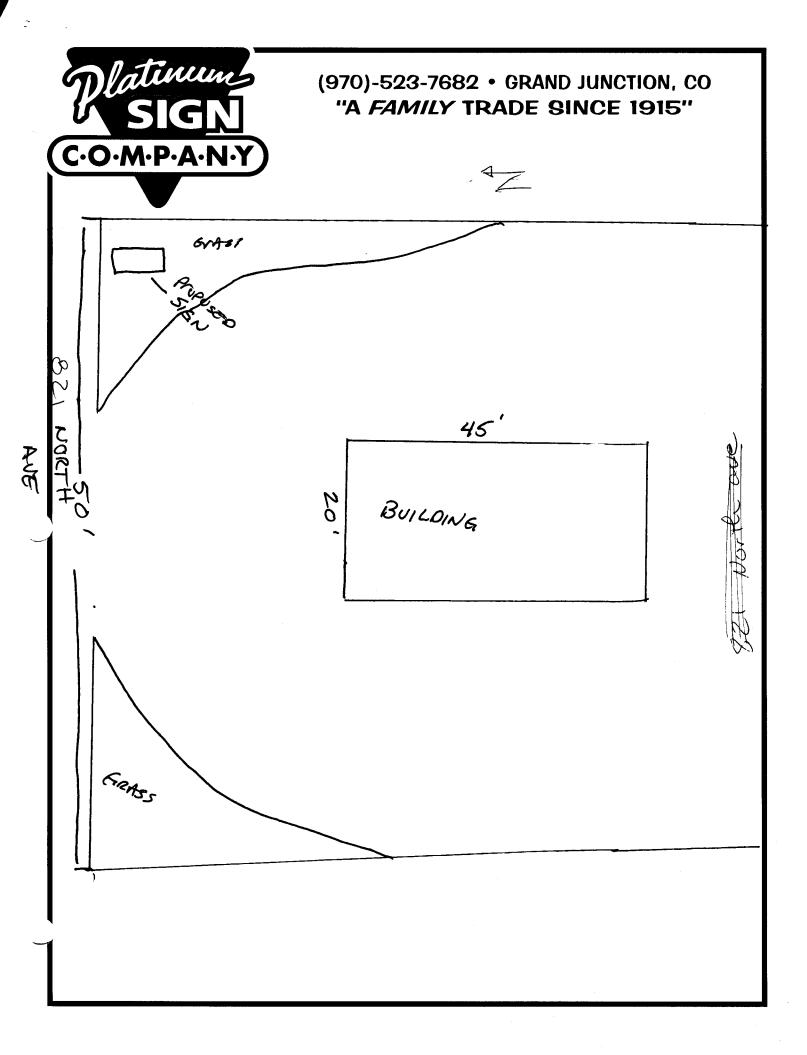

| (970) 244-1430                                                                                                                                                |                                                                      | Zone                                                                                                                                        |                                                    |
|---------------------------------------------------------------------------------------------------------------------------------------------------------------|----------------------------------------------------------------------|---------------------------------------------------------------------------------------------------------------------------------------------|----------------------------------------------------|
| PROPERTY OWNER MARK HOLMES (MANAGER) ADI                                                                                                                      |                                                                      | ONTRACTOR PLATINUM 519NS CENSE NO. 2980732 ODRESS 620 NOLAND ELEPHONE NO. 248-9677                                                          |                                                    |
| Face Change Only (2,3 & 4):         [ ] 2. ROOF       2 Sq         [X] 3. FREE-STANDING       2 Tr         4 or                                               | uare Feet per Linear laffic Lanes - 0.75 Squ<br>more Traffic Lanes - | Foot of Building Facade Foot of Building Facade are Feet x Street Frontage 1.5 Square Feet x Street Frontage Linear Foot of Building Facade |                                                    |
| Existing Externally or Internally Illuminat                                                                                                                   | ed - No Change in E                                                  | ectrical Service [ ]                                                                                                                        | Non-Illuminated                                    |
| (1-4) Area of Proposed Sign So So (1,2,4) Building Facade 20 Linear Fo (1-4) Street Frontage 50 Sign 7 Fe (2,4) Height to Top of Sign 7 Fe                    | eet                                                                  | e <u> </u>                                                                                                                                  |                                                    |
| Existing Signage/Type:                                                                                                                                        |                                                                      | ● FOR OFFIC                                                                                                                                 | E USE ONLY ●                                       |
| POLE SIGH READERBOARD                                                                                                                                         | /8 sq. I                                                             | Signage Allowed on Par                                                                                                                      | rcel:                                              |
| Pole sign                                                                                                                                                     | 50 Sq. I                                                             | t. Building                                                                                                                                 | 40 Sq. Ft.                                         |
|                                                                                                                                                               | Sq. I                                                                | ft. Free-Standing                                                                                                                           | 112.5 sq. Ft.                                      |
| Total Existing:                                                                                                                                               | 68 Sq. I                                                             | t. Total Allowed:                                                                                                                           | 1/2.5 Sq. Ft.                                      |
| COMMENTS: REPLACING OLD  WEW ONES  NOTE: No sign may exceed 300 square for proposed and existing signage including type and locations.  Applicant's Signature | eet. A separate signs, dimensions, lette                             |                                                                                                                                             | sign. Attach a sketch of asements, property lines, |
| (White: Community Development)                                                                                                                                | (Canary: App                                                         | · · · · · · · · · · · · · · · · · · ·                                                                                                       | nk: Code Enforcement)                              |