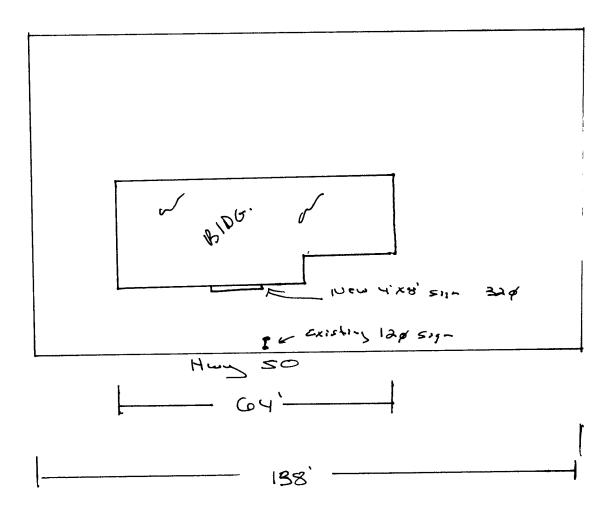

|                                                                                               | (970) 244-1430                                          |                                                      | Zone $\mathcal{A} \cdot \mathcal{O}$ ,                                                  |                                        |         |  |  |
|-----------------------------------------------------------------------------------------------|---------------------------------------------------------|------------------------------------------------------|-----------------------------------------------------------------------------------------|----------------------------------------|---------|--|--|
|                                                                                               |                                                         |                                                      |                                                                                         | ,                                      |         |  |  |
| USINESS NAME Baker Oil Co. FREET ADDRESS 340 Huy 50 ROPERTY OWNER Lec Baker WNER ADDRESS Same |                                                         | _ LICEN<br>_ ADDR                                    | CONTRACTOR BULLS SIGNS LICENSE NO. 2980109 ADDRESS 1055 UTE AUR. TELEPHONE NO. 245.7700 |                                        |         |  |  |
| 上<br>1. FLUSH WALL                                                                            | 2 Square Feet per                                       | Linear Foot of                                       | f Duilding Eggedo                                                                       | : :=================================== |         |  |  |
| 1. FLUSH WALL  Face Change Only (2,3 & 4):                                                    | 2 Square reet per                                       | Lilleal Foot of                                      | building Facade                                                                         |                                        |         |  |  |
| [ ] 2. ROOF                                                                                   | 2 Square Feet per Linear Foot of Building Facade        |                                                      |                                                                                         |                                        |         |  |  |
| [ ] 3. FREE-STANDING                                                                          |                                                         | 2 Traffic Lanes - 0.75 Square Feet x Street Frontage |                                                                                         |                                        |         |  |  |
|                                                                                               |                                                         | -                                                    | uare Feet x Street Frontage                                                             |                                        |         |  |  |
| [ ] 4. PROJECTING                                                                             | 0.5 Square Feet per each Linear Foot of Building Facade |                                                      |                                                                                         |                                        |         |  |  |
|                                                                                               |                                                         |                                                      |                                                                                         |                                        | _       |  |  |
| ] Existing Externally or Internally Illu                                                      | ıminated - No Chan                                      | ge in Electric                                       | al Service                                                                              | Non-Illuminate                         | :d      |  |  |
| Existing Signage/Type:                                                                        | Y Feet Clearance to Grade 1                             |                                                      | ● FOR OFFICE USE ONLY ●                                                                 |                                        |         |  |  |
| Freestanding                                                                                  | ıa                                                      | Sq. Ft.                                              | Signage Allowed on Parc                                                                 | Signage Allowed on Parcel:             |         |  |  |
| 2                                                                                             |                                                         | Sq. Ft.                                              | Building                                                                                | 128                                    | Sq. Ft  |  |  |
|                                                                                               |                                                         | Sq. Ft.                                              | Free-Standing                                                                           | 207                                    | Sq. Ft. |  |  |
| Total Existing:                                                                               |                                                         | Sq. Ft.                                              | Total Allowed:                                                                          | 207                                    | Sq. Ft. |  |  |
|                                                                                               |                                                         |                                                      |                                                                                         |                                        |         |  |  |
| ~ 0.2 F2 F72 F73                                                                              |                                                         |                                                      |                                                                                         |                                        |         |  |  |
| COMMENTS:                                                                                     |                                                         |                                                      |                                                                                         |                                        |         |  |  |
| COMMENTS:                                                                                     |                                                         |                                                      |                                                                                         |                                        |         |  |  |
| NOTE: No sign may exceed 300 square proposed and existing signage including and locations.    |                                                         |                                                      |                                                                                         |                                        |         |  |  |
| NOTE: No sign may exceed 300 sq<br>proposed and existing signage includir                     | ng types, dimension                                     | ns, lettering,                                       | abutting streets, alleys, eas                                                           |                                        |         |  |  |
| NOTE: No sign may exceed 300 sq<br>proposed and existing signage includir                     |                                                         | ns, lettering,                                       |                                                                                         |                                        |         |  |  |