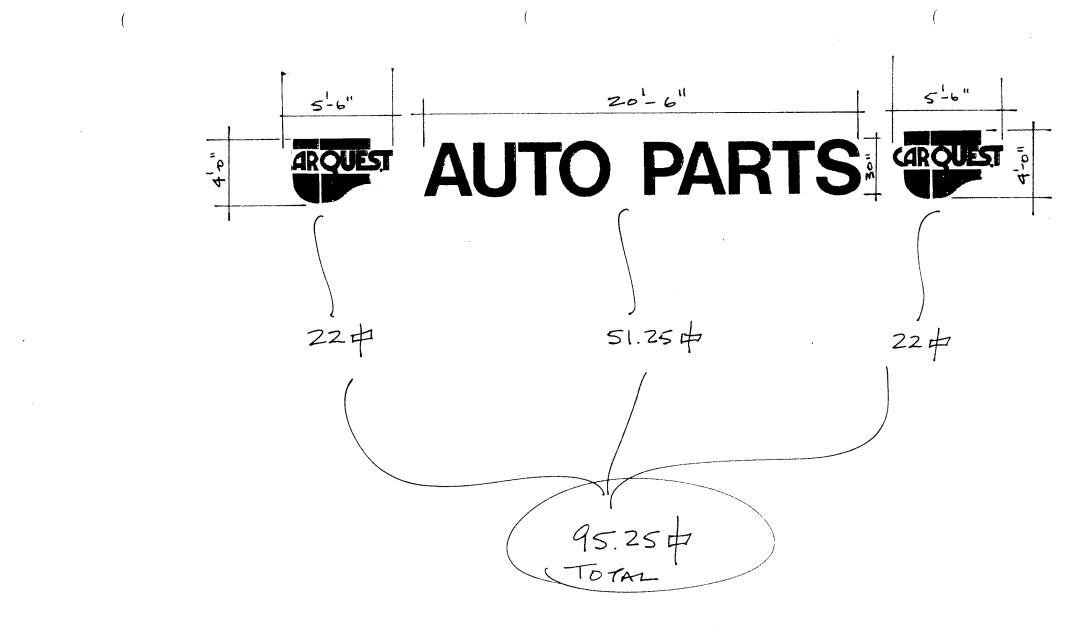

| BUSINESS NAME $\underline{}$ $\underline{}$ STREET ADDRESS $\underline{}$ $\underline{}$ PROPERTY OWNER $\underline{}$ $\underline{}$ $\underline{}$ $\underline{}$ $\phantom{aaaaaaaaaaaaaaaaaaaaaaaaaaaaaaaaaaa$ | A                                                       | CONTRACTOR Buds Signs<br>LICENSENO. 2970109<br>ADDRESS 1055 220 Aue<br>TELEPHONENO. 345-7700 |  |  |
|--------------------------------------------------------------------------------------------------------------------------------------------------------------------------------------------------------------------|---------------------------------------------------------|----------------------------------------------------------------------------------------------|--|--|
| 1. FLUSH WALL<br>Face Change Only (2,3 & 4):                                                                                                                                                                       | 2 Square Feet per Linear Fo                             | oot of Building Facade                                                                       |  |  |
| [] 2. ROOF                                                                                                                                                                                                         | 2 Square Feet per Linear Foot of Building Facade        |                                                                                              |  |  |
| [] 3. FREE-STANDING                                                                                                                                                                                                | 2 Traffic Lanes - 0.75 Square Feet x Street Frontage    |                                                                                              |  |  |
|                                                                                                                                                                                                                    | 4 or more Traffic Lanes - 1                             | 1.5 Square Feet x Street Frontage                                                            |  |  |
| [] 4. PROJECTING                                                                                                                                                                                                   | 0.5 Square Feet per each Linear Foot of Building Facade |                                                                                              |  |  |
| [] Existing Externally or Internally II<br>(1 - 4) Area of Proposed Sign 95                                                                                                                                        |                                                         | ectrical Service Non-Illuminated                                                             |  |  |
| (1,2,4) Building Facade 50                                                                                                                                                                                         |                                                         |                                                                                              |  |  |
| (1 - 4) Street FrontageL                                                                                                                                                                                           |                                                         |                                                                                              |  |  |
|                                                                                                                                                                                                                    | Feet Clearance to Grade                                 | e <u>I</u> S Feet                                                                            |  |  |
| Existing Signage/Type:                                                                                                                                                                                             |                                                         | ● FOR OFFICE USE ONLY ●                                                                      |  |  |
| Encestanding (A)                                                                                                                                                                                                   | (, () Sq. Ft.                                           | signage Allowed on Parcel:                                                                   |  |  |
| (                                                                                                                                                                                                                  | Sq. Ft.                                                 | Building ID O Sq. Ft.                                                                        |  |  |
| · · · · · · · · · · · · · · · · · · ·                                                                                                                                                                              |                                                         |                                                                                              |  |  |