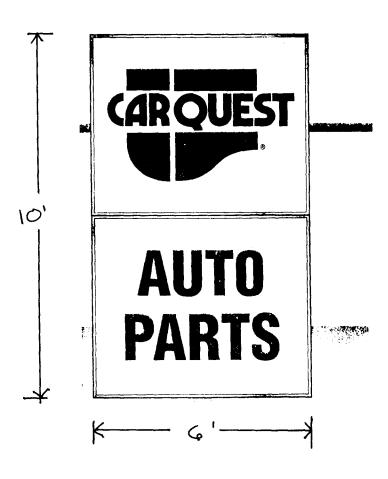

| BUSINESS NAME $\underline{}$ $\underline{}$ STREET ADDRESS $\underline{}$ $\underline{}$ PROPERTY OWNER $\underline{}$ $\underline{}$ $\underline{}$ $\underline{}$ $\phantom{aaaaaaaaaaaaaaaaaaaaaaaaaaaaaaaaaaa$ | A                                                       | CONTRACTOR Buds Signs<br>LICENSENO. 2970109<br>ADDRESS 1055 220 Aue<br>TELEPHONENO. 345-7700 |  |  |
|--------------------------------------------------------------------------------------------------------------------------------------------------------------------------------------------------------------------|---------------------------------------------------------|----------------------------------------------------------------------------------------------|--|--|
| 1. FLUSH WALL<br>Face Change Only (2,3 & 4):                                                                                                                                                                       | 2 Square Feet per Linear Fo                             | oot of Building Facade                                                                       |  |  |
| [] 2. ROOF                                                                                                                                                                                                         | 2 Square Feet per Linear Foot of Building Facade        |                                                                                              |  |  |
| [] 3. FREE-STANDING                                                                                                                                                                                                | 2 Traffic Lanes - 0.75 Square Feet x Street Frontage    |                                                                                              |  |  |
|                                                                                                                                                                                                                    | 4 or more Traffic Lanes - 1                             | 1.5 Square Feet x Street Frontage                                                            |  |  |
| [] 4. PROJECTING                                                                                                                                                                                                   | 0.5 Square Feet per each Linear Foot of Building Facade |                                                                                              |  |  |
| [] Existing Externally or Internally II<br>(1 - 4) Area of Proposed Sign 95                                                                                                                                        |                                                         | ectrical Service Non-Illuminated                                                             |  |  |
| (1,2,4) Building Facade 50                                                                                                                                                                                         |                                                         |                                                                                              |  |  |
| (1 - 4) Street FrontageL                                                                                                                                                                                           |                                                         |                                                                                              |  |  |
|                                                                                                                                                                                                                    | Feet Clearance to Grade                                 | e <u>I</u> S Feet                                                                            |  |  |
| Existing Signage/Type:                                                                                                                                                                                             |                                                         | ● FOR OFFICE USE ONLY ●                                                                      |  |  |
| Encestanding (A)                                                                                                                                                                                                   | (, () Sq. Ft.                                           | signage Allowed on Parcel:                                                                   |  |  |
| (                                                                                                                                                                                                                  | Sq. Ft.                                                 | Building ID O Sq. Ft.                                                                        |  |  |
| · · · · · · · · · · · · · · · · · · ·                                                                                                                                                                              |                                                         |                                                                                              |  |  |