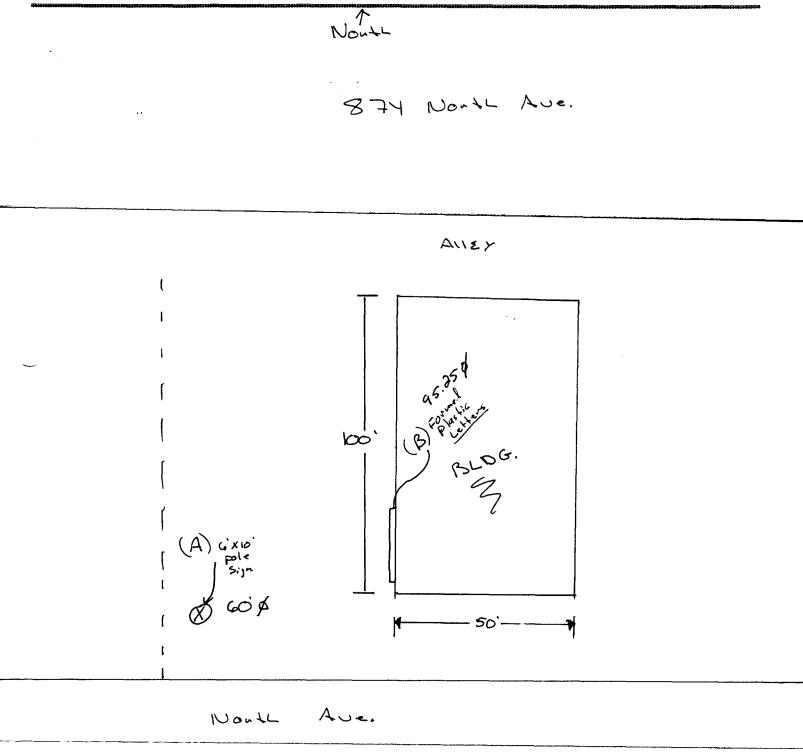

**NOTE:** No sign may exceed 300 square feet. A separate sign clearance is required for each sign. Attach a sketch of proposed and existing signage including types, dimensions, lettering, abutting streets, alleys, easements, property lines, and locations. <u>A SEPARATE PERMIT FROM THE BUILDING DEPARTMENT IS REQUIRED.</u>

| BUSINESS NAME $\underline{}$ $\underline{}$ STREET ADDRESS $\underline{}$ $\underline{}$ PROPERTY OWNER $\underline{}$ $\underline{}$ $\underline{}$ $\underline{}$ $\phantom{aaaaaaaaaaaaaaaaaaaaaaaaaaaaaaaaaaa$ | A                                                       | CONTRACTOR Buds Signs<br>LICENSENO. 2970109<br>ADDRESS 1055 220 Aue<br>TELEPHONENO. 345-7700 |  |  |
|--------------------------------------------------------------------------------------------------------------------------------------------------------------------------------------------------------------------|---------------------------------------------------------|----------------------------------------------------------------------------------------------|--|--|
| 1. FLUSH WALL<br>Face Change Only (2,3 & 4):                                                                                                                                                                       | 2 Square Feet per Linear Fo                             | oot of Building Facade                                                                       |  |  |
| [] 2. ROOF                                                                                                                                                                                                         | 2 Square Feet per Linear Foot of Building Facade        |                                                                                              |  |  |
| [] 3. FREE-STANDING                                                                                                                                                                                                | 2 Traffic Lanes - 0.75 Square Feet x Street Frontage    |                                                                                              |  |  |
|                                                                                                                                                                                                                    | 4 or more Traffic Lanes - 1                             | 1.5 Square Feet x Street Frontage                                                            |  |  |
| [] 4. PROJECTING                                                                                                                                                                                                   | 0.5 Square Feet per each Linear Foot of Building Facade |                                                                                              |  |  |
| [] Existing Externally or Internally II<br>(1 - 4) Area of Proposed Sign 95                                                                                                                                        |                                                         | ectrical Service Non-Illuminated                                                             |  |  |
| (1,2,4) Building Facade 50                                                                                                                                                                                         |                                                         |                                                                                              |  |  |
| (1 - 4) Street FrontageL                                                                                                                                                                                           |                                                         |                                                                                              |  |  |
|                                                                                                                                                                                                                    | Feet Clearance to Grade                                 | e <u>I</u> S Feet                                                                            |  |  |
| Existing Signage/Type:                                                                                                                                                                                             |                                                         | ● FOR OFFICE USE ONLY ●                                                                      |  |  |
| Encestanding (A)                                                                                                                                                                                                   | (, () Sq. Ft.                                           | signage Allowed on Parcel:                                                                   |  |  |
| (                                                                                                                                                                                                                  | Sq. Ft.                                                 | Building ID O Sq. Ft.                                                                        |  |  |
| · · · · · · · · · · · · · · · · · · ·                                                                                                                                                                              |                                                         |                                                                                              |  |  |

**COMMENTS:** 

**NOTE:** No sign may exceed 300 square feet. A separate sign permit is required for each sign. Attach a sketch of proposed and existing signage including types, dimensions, lettering, abutting streets, alleys, easements, property lines, and locations.