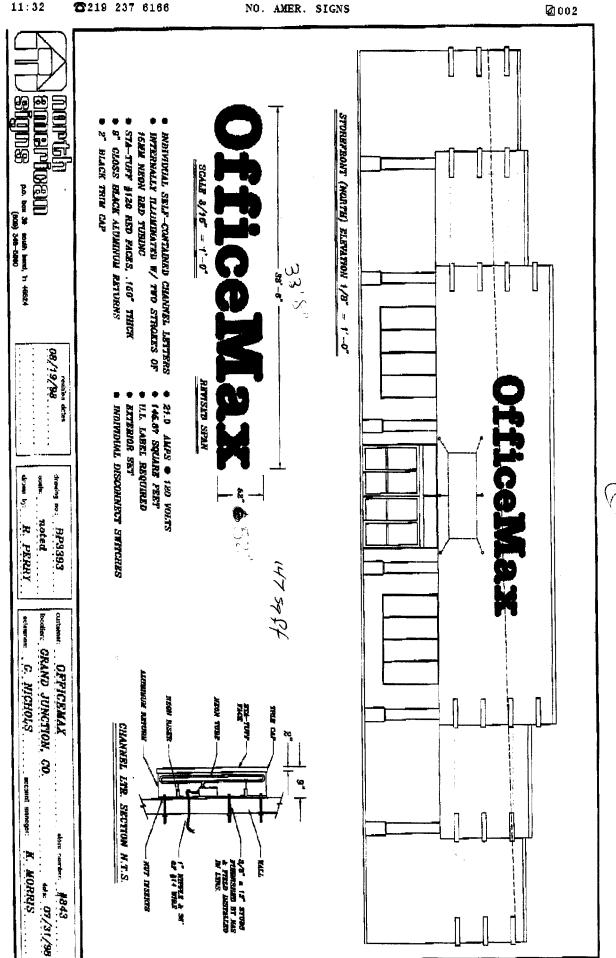

|         | (>, 0) = 1.1 1.00                                 |                                                                             | 20110         | <u> </u>              |                     |
|---------|---------------------------------------------------|-----------------------------------------------------------------------------|---------------|-----------------------|---------------------|
|         |                                                   |                                                                             |               |                       |                     |
| RUSINE  | ESS NAME Office                                   | Marin                                                                       | CONTDA        | CTOP                  |                     |
|         |                                                   |                                                                             | LICENSI       | ENO LESSELL           | new sign Co         |
| DDODE   | TADDRESS <u>925 I</u><br>RTY OWNER <b>BOLES</b> 1 | navjenderi Five                                                             |               |                       |                     |
|         |                                                   |                                                                             |               | S 3183 Hall           |                     |
| OWNER   | ADDRESS PC CCX                                    |                                                                             | TELEPH        | ONE NO. <u>523</u> 40 | 247                 |
| [] 1    | FLUSH WALL                                        | + 81506 -8755                                                               | F . CD        | '11' F 1              |                     |
| ~ -     | ROOF                                              | <ul><li>2 Square Feet per Linear</li><li>2 Square Feet per Linear</li></ul> |               | •                     |                     |
| ~. ~    | FREE-STANDING                                     | 2 Traffic Lanes - 0.75 S                                                    |               |                       |                     |
| 1/3 0.  | THE STRUBERO                                      | 4 or more Traffic Lanes                                                     |               |                       | re                  |
| [] 4.   | PROJECTING                                        | 0.5 Square Feet per each                                                    |               |                       | ,•                  |
| [] 5.   | <b>OFF-PREMISE</b>                                | See #3 Spacing Requirer                                                     |               | Ç                     | < 15 Square Feet    |
| _       |                                                   |                                                                             |               |                       |                     |
| L       | ] Externally Illuminated                          | [🔏] Internall                                                               | y Illuminat   | ed                    | [ ] Non-Illuminated |
|         |                                                   |                                                                             |               |                       |                     |
| (1 - 5) | Area of Proposed Sign                             |                                                                             |               |                       |                     |
| (1,2,4) | Building Facade 124                               |                                                                             |               |                       |                     |
| (1 - 4) | Street Frontage 2.50                              | _ Linear Feet                                                               |               |                       |                     |
| (2,4,5) | Height to Top of Sign2                            | Feet Clearance to Gr                                                        | ade <u>えの</u> | Feet                  |                     |
| (5)     | Distance from all Existing                        | Off-Premise Signs within 600 l                                              | Feet          | /# Feet               |                     |
| Existin | g Signage/Type:                                   |                                                                             |               | • FOR OFF             | ICE USE ONLY ●      |
| 1.1     | W. 5. S.                                          | 146,46                                                                      | Sq. Ft.       | Signage Allowed on    | Parcel: Independent |
|         |                                                   |                                                                             | Sq. Ft.       | Building              | 248 Sq. Ft.         |
|         |                                                   | S                                                                           | Sq. Ft.       | Free-Standing         | 187.5 Sq. Ft.       |
|         | Total Existing:                                   | 146,465                                                                     | Sq. Ft.       | Total Allowed:        | 248 Sq. Ft.         |
| COMM    | IENTS: No Si                                      | ign allowance                                                               |               | ning for I            | dependent           |
|         |                                                   | •                                                                           |               | U                     |                     |

| (970) 244-14                                                                              | 30                   |                 | C-2                                         |                     |
|-------------------------------------------------------------------------------------------|----------------------|-----------------|---------------------------------------------|---------------------|
| BUSINESS NAME Of Fig.                                                                     | e Max                | CONTRA          | ACTOR wester                                | n pron Sign Co.     |
| STREET ADDRESS                                                                            | Independent Alve     | LICENS          | ENO. 2970440                                | <u> </u>            |
| PROPERTY OWNER Robert                                                                     |                      | ADDRE           | ENO. <u>297044</u> 0<br>SS <u>3183 Fla</u>  | 11 Aug              |
| OWNER ADDRESS To Boy                                                                      | 60221                | TELEPH          | IONE NO. <u>523</u> 4                       | 045                 |
| Grand                                                                                     | Jot 81506-8758       |                 |                                             |                     |
| 1. FLUSH WALL                                                                             | 2 Square Feet per I  |                 |                                             |                     |
| [ ] 2. ROOF                                                                               | 2 Square Feet per I  |                 |                                             |                     |
| [ ] 3. FREE-STANDING                                                                      | 2 Traffic Lanes - 0. |                 |                                             |                     |
| [ ] 4. PROJECTING                                                                         |                      |                 | are Feet x Street Frontag                   | ge                  |
| [ ] 4. PROJECTING<br>[ ] 5. OFF-PREMISE                                                   |                      |                 | oot of Building Facade > 300 Square Feet or | ✓ 15 Causes East    |
| [ ] 3. OFF-FREMISE                                                                        | See #3 Spacing Rec   | junements, 140t | > 500 Square Feet of                        | < 13 Square reet    |
| [ ] Externally Illuminated                                                                | [X] Inte             | rnally Illumina | ted                                         | [ ] Non-Illuminated |
| (1,2,4) Building Facade 129<br>(1-4) Street Frontage 250<br>(2,4,5) Height to Top of Sign |                      |                 | Feet Feet                                   |                     |
|                                                                                           | 8                    |                 |                                             |                     |
| Existing Signage/Type:                                                                    |                      |                 | • FOR OFF                                   | ICE USE ONLY ●      |
| F.S. Pole Sign                                                                            | 100                  | , Sq. Ft.       | Signage Allowed on                          | Parcel: Independent |
|                                                                                           |                      | Sq. Ft.         | Building                                    | 248 Sq. Ft.         |
|                                                                                           |                      | Sq. Ft.         | Free-Standing                               | 187.5 Sq. Ft.       |
| Total Existing:                                                                           | 100                  | Sq. Ft.         | Total Allowed:                              | 248 Sq. Ft.         |
| COMMENTS: NA                                                                              | sign allowance       | ( PMACIO        | ing far Inde                                | eneradous +         |