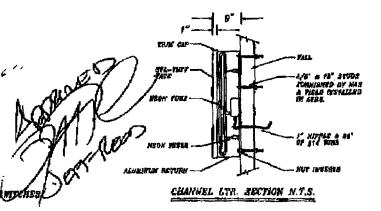

by R. PERRY

Customer: OFFICEMAX

location; GRAND JUNCTION, CO.

sciesmon 6. NICHOLS

store rumber #843

Cale: 08/03/98

cccourr manager: K. MORRIS

TO BOX 13 SCUTH BONG IS. 16651 BODG 348-5G16

• INTERNALLY ILLUMINATED DOUBLE FACE SIGN

- RED #3630-73 BACKGROUND
- UL LISTED



| om Kathie |
|-----------|
|           |
| ).        |
| ione#     |
| ox #      |
|           |

OfficeMex Bldg SIDE (FEST) RESULTION 1/15" - 1'-0"

OfficeMax \[ \] ""

24'8"

SCALE 1/4" - 1'-0"

- INDIVIDUAL SELF-CONTAINED CHANNEL DETERMS 14.2 AUPS © 12.0 VOLSS INTERNALLY ILLUMINATED W/ TWO STRONGS OF 75.25 SQUARE PERF
- ISMM NEON RED TUBING
- . STA-TURY \$120 RES FACES, .160" THICK
- 6" CLOSS BLACK ALDUNION RESORMS
- . I" BLACK TRIM CAP

- . U.L. LABEL REQUIRED
- · STERIOR SET
- · HUNNIDUIL DISCONLINCT IMPERS



p.a. bos 56 speck tord, in 45924 (800) 543-5600

noted

OFFICEMAX MANUEL GRAND JUNCTION, CO.

10012 WO. HICHOLS SCIENT DAILOR K. MORRIS

AMER. SIGNS

08/07

98

som by R. PERRY



# OfficeMax COPYMAX · FURNITUREMAX

26 3/4\* 5-0 91/2 21 1/2

SCALE 3/8' = 1'-0"

- INTERNALLY ILLUMINATED DOUBLE FACE SIGN **CASINET**
- BACKGROUND TO MATCH #3630-015 YELLOW
- RED 'OFFICEWAX' W/ 3/8" BLACK OUTLINE
- · WHITE 'COPYMAX" FURNITUREMAX' ON RED #3630-73 BACKGROUND
- CABENET & POLE PAINTED PMS #186 RED
- UL LISTED

PYLON N.T.S.

north american Righs

revision dolar.

drowing at BP3289.CDR

SCC a: NOTED

drawn by R. PERRY

Customer OFFICEMAX

OCCIDE GRAND JUNCTION, CO.

SCIESTION 6. NICHOLS

More runting #843

date: 08/03/98 recount transger K. MORRIS

ACON INCOMEND ACION

AMER.

SIGNS

18:27