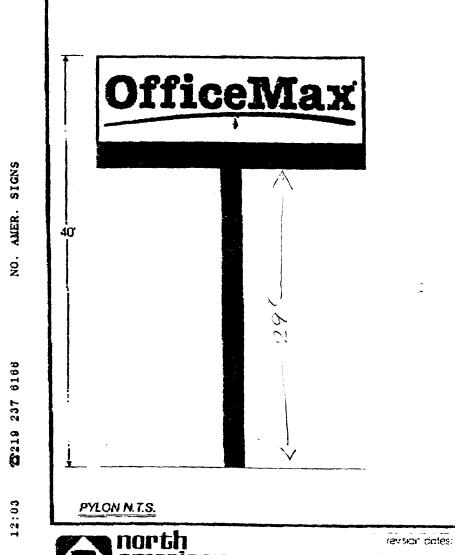

|         | (>, 0) = 1.1 1.00                                 |                                                                             | 20110         | <u> </u>              |                     |
|---------|---------------------------------------------------|-----------------------------------------------------------------------------|---------------|-----------------------|---------------------|
|         |                                                   |                                                                             |               |                       |                     |
| RUSINE  | ESS NAME Office                                   | Marin                                                                       | CONTDA        | CTOP                  |                     |
|         |                                                   |                                                                             | LICENSI       | ENO LESSELL           | new sign Co         |
| DDODE   | TADDRESS <u>925 I</u><br>RTY OWNER <b>BOLES</b> 1 | navjenderi Five                                                             |               |                       |                     |
|         |                                                   |                                                                             |               | S 3183 Hall           |                     |
| OWNER   | ADDRESS PC CCX                                    |                                                                             | TELEPH        | ONE NO. <u>523</u> 40 | 247                 |
| [] 1    | FLUSH WALL                                        | + 81506 -8755                                                               | F . CD        | '11' F 1              |                     |
| ~ -     | ROOF                                              | <ul><li>2 Square Feet per Linear</li><li>2 Square Feet per Linear</li></ul> |               | •                     |                     |
| ~. ~    | FREE-STANDING                                     | 2 Traffic Lanes - 0.75 S                                                    |               |                       |                     |
| 1/3 0.  | THE STRUBERO                                      | 4 or more Traffic Lanes                                                     |               |                       | re                  |
| [] 4.   | PROJECTING                                        | 0.5 Square Feet per each                                                    |               |                       | ,•                  |
| [] 5.   | <b>OFF-PREMISE</b>                                | See #3 Spacing Requirer                                                     |               | Ç                     | < 15 Square Feet    |
| _       |                                                   |                                                                             |               |                       |                     |
| L       | ] Externally Illuminated                          | [🔏] Internall                                                               | y Illuminat   | ed                    | [ ] Non-Illuminated |
|         |                                                   |                                                                             |               |                       |                     |
| (1 - 5) | Area of Proposed Sign                             |                                                                             |               |                       |                     |
| (1,2,4) | Building Facade 124                               |                                                                             |               |                       |                     |
| (1 - 4) | Street Frontage 2.50                              | _ Linear Feet                                                               |               |                       |                     |
| (2,4,5) | Height to Top of Sign2                            | Feet Clearance to Gr                                                        | ade <u>えの</u> | Feet                  |                     |
| (5)     | Distance from all Existing                        | Off-Premise Signs within 600 l                                              | Feet          | /# Feet               |                     |
| Existin | g Signage/Type:                                   |                                                                             |               | • FOR OFF             | ICE USE ONLY ●      |
| 1.1     | W. 5. S.                                          | 146,46                                                                      | Sq. Ft.       | Signage Allowed on    | Parcel: Independent |
|         |                                                   |                                                                             | Sq. Ft.       | Building              | 248 Sq. Ft.         |
|         |                                                   | S                                                                           | Sq. Ft.       | Free-Standing         | 187.5 Sq. Ft.       |
|         | Total Existing:                                   | 146,465                                                                     | Sq. Ft.       | Total Allowed:        | 248 Sq. Ft.         |
| COMM    | IENTS: No Si                                      | ign allowance                                                               |               | ning for I            | dependent           |
|         |                                                   | •                                                                           |               | U                     |                     |

| (970) 244-14                                                                              | 30                   |                 | C-2                                         |                     |
|-------------------------------------------------------------------------------------------|----------------------|-----------------|---------------------------------------------|---------------------|
| BUSINESS NAME Of Fig.                                                                     | e Max                | CONTRA          | ACTOR wester                                | n pron Sign Co.     |
| STREET ADDRESS                                                                            | Independent Alve     | LICENS          | ENO. 2970440                                | <u> </u>            |
| PROPERTY OWNER Robert                                                                     |                      | ADDRE           | ENO. <u>297044</u> 0<br>SS <u>3183 Fla</u>  | 11 Aug              |
| OWNER ADDRESS To Boy                                                                      | 60221                | TELEPH          | IONE NO. <u>523</u> 4                       | 045                 |
| Grand                                                                                     | Jot 81506-8758       |                 |                                             |                     |
| 1. FLUSH WALL                                                                             | 2 Square Feet per I  |                 |                                             |                     |
| [ ] 2. ROOF                                                                               | 2 Square Feet per I  |                 |                                             |                     |
| [ ] 3. FREE-STANDING                                                                      | 2 Traffic Lanes - 0. |                 |                                             |                     |
| [ ] 4. PROJECTING                                                                         |                      |                 | are Feet x Street Frontag                   | ge                  |
| [ ] 4. PROJECTING<br>[ ] 5. OFF-PREMISE                                                   |                      |                 | oot of Building Facade > 300 Square Feet or | ✓ 15 Causes East    |
| [ ] 3. OFF-FREMISE                                                                        | See #3 Spacing Rec   | junements, 140t | > 500 Square Feet of                        | < 13 Square reet    |
| [ ] Externally Illuminated                                                                | [X] Inte             | rnally Illumina | ted                                         | [ ] Non-Illuminated |
| (1,2,4) Building Facade 129<br>(1-4) Street Frontage 250<br>(2,4,5) Height to Top of Sign |                      |                 | Feet Feet                                   |                     |
|                                                                                           | 8                    |                 |                                             |                     |
| Existing Signage/Type:                                                                    |                      |                 | • FOR OFF                                   | ICE USE ONLY ●      |
| F.S. Pole Sign                                                                            | 100                  | , Sq. Ft.       | Signage Allowed on                          | Parcel: Independent |
|                                                                                           |                      | Sq. Ft.         | Building                                    | 248 Sq. Ft.         |
|                                                                                           |                      | Sq. Ft.         | Free-Standing                               | 187.5 Sq. Ft.       |
| Total Existing:                                                                           | 100                  | Sq. Ft.         | Total Allowed:                              | 248 Sq. Ft.         |
| COMMENTS: NA                                                                              | sign allowance       | ( PMACIO        | ing far Inde                                | eneradous +         |