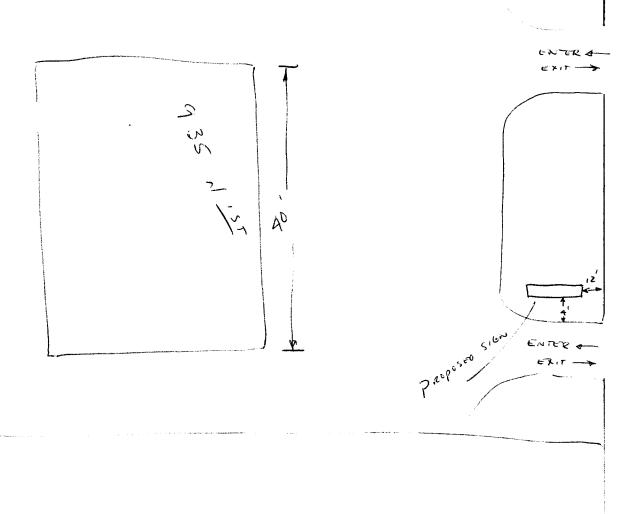

|                                                                                                                                         | 250 North 5th Street                                         |                                                        | FEE\$ 25,  Tax Schedule 2445 151,14.50 |                            |                            |  |
|-----------------------------------------------------------------------------------------------------------------------------------------|--------------------------------------------------------------|--------------------------------------------------------|----------------------------------------|----------------------------|----------------------------|--|
| $\chi$                                                                                                                                  | Grand Junction,                                              |                                                        |                                        |                            |                            |  |
| (970) 244-1430                                                                                                                          |                                                              |                                                        | Zone                                   |                            |                            |  |
|                                                                                                                                         |                                                              |                                                        |                                        |                            |                            |  |
|                                                                                                                                         |                                                              | <i>C</i> .                                             |                                        |                            | ·T                         |  |
| BUSINESS NAME CAR COUNTRY                                                                                                               |                                                              |                                                        | CONTRACTOR SIGNS FIRST                 |                            |                            |  |
| STREET ADDRESS 935 N 15T. ST.                                                                                                           |                                                              |                                                        |                                        | ICENSE NO. 298 043Z        |                            |  |
| PROPERTY OWNER BEATAMA & CO                                                                                                             |                                                              |                                                        |                                        | SS 950 NORTH TVE.          |                            |  |
| OWNER ADDRESS 798 25 RO                                                                                                                 |                                                              |                                                        | TELEPH                                 | ONE NO. 2 S                | 6-1877                     |  |
| [] 1                                                                                                                                    | . FLUSH WALL                                                 | 2 Square Feet per Line                                 | ear Foot of B                          | uilding Facade             |                            |  |
|                                                                                                                                         | 2. ROOF 2 Square Feet per Linear Foot of Building Facade     |                                                        |                                        |                            |                            |  |
| [ <b>₩</b> ] 3                                                                                                                          | · · · · · · · · · · · · · · · · · · ·                        |                                                        |                                        |                            |                            |  |
| 4 or more Traffic Lanes - 1.5 Square Feet x Street Frontage  [ ] 4. PROJECTING  0.5 Square Feet per each Linear Foot of Building Facade |                                                              |                                                        |                                        |                            |                            |  |
|                                                                                                                                         |                                                              |                                                        |                                        |                            |                            |  |
|                                                                                                                                         |                                                              |                                                        |                                        | •                          | •                          |  |
|                                                                                                                                         | ] Externally Illuminated                                     | [#] Interna                                            | ally Illuminat                         | ed                         | [ ] Non-Illuminated        |  |
| (2,4,5)<br>(5)                                                                                                                          | Height to Top of Sign                                        |                                                        |                                        |                            |                            |  |
| Existing Signage/Type:                                                                                                                  |                                                              |                                                        |                                        | ● FOR OFFICE USE ONLY ●    |                            |  |
|                                                                                                                                         |                                                              |                                                        | Sq. Ft.                                | Signage Allowed on I       | ge Allowed on Parcel:      |  |
|                                                                                                                                         |                                                              |                                                        | Sq. Ft.                                | Building                   | Sq. Ft.                    |  |
|                                                                                                                                         |                                                              |                                                        | Sq. Ft.                                | Free-Standing              | 112 ½ Sq. Ft.              |  |
|                                                                                                                                         | Total Existing:                                              |                                                        | Sq. Ft.                                | Total Allowed:             | 12 /2 Sq. Ft.              |  |
| COMN                                                                                                                                    | MENTS:                                                       |                                                        |                                        |                            |                            |  |
| COMIN                                                                                                                                   | MENTO.                                                       |                                                        |                                        |                            |                            |  |
|                                                                                                                                         |                                                              |                                                        |                                        |                            |                            |  |
|                                                                                                                                         |                                                              |                                                        |                                        |                            |                            |  |
|                                                                                                                                         | : No sign may exceed 300                                     |                                                        |                                        |                            |                            |  |
| propos                                                                                                                                  | ed and existing signage inclustrations. <b>ASEPARATE PER</b> | iding types, dimensions,                               | lettering, ab                          | utting streets, alleys, of | easements, property lines, |  |
| and foc                                                                                                                                 | ations. ASEPARATE PER                                        | MILL FROM THE BUL                                      | LDING DE                               | PARIMENT IS REC            | <u>JUIRED.</u>             |  |
|                                                                                                                                         | 13/12                                                        | 9/./6                                                  |                                        | 4                          | 0 - 120                    |  |
|                                                                                                                                         |                                                              | 7110 170                                               |                                        |                            |                            |  |
|                                                                                                                                         | 1-41-Simult                                                  | $\frac{1}{2}$                                          | Nay                                    | Mucho                      | 7/10/18                    |  |
| Applic                                                                                                                                  | ant's Signature                                              | $\frac{1}{\sqrt{h\rho}}$ Date $\frac{1}{\sqrt{h\rho}}$ | community 1                            | Development Approv         | al Date                    |  |