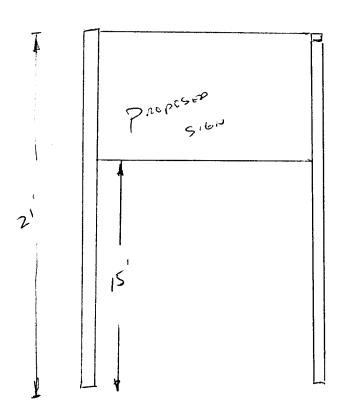

|                                                                                                                                         | 250 North 5th Street                                         |                                                        | FEE\$ 25,  Tax Schedule 2445 151,14.50 |                            |                            |  |
|-----------------------------------------------------------------------------------------------------------------------------------------|--------------------------------------------------------------|--------------------------------------------------------|----------------------------------------|----------------------------|----------------------------|--|
| $\chi$                                                                                                                                  | Grand Junction,                                              |                                                        |                                        |                            |                            |  |
| (970) 244-1430                                                                                                                          |                                                              |                                                        | Zone                                   |                            |                            |  |
|                                                                                                                                         |                                                              |                                                        |                                        |                            |                            |  |
|                                                                                                                                         |                                                              | <i>C</i> .                                             |                                        |                            | ·T                         |  |
| BUSINESS NAME CAR COUNTRY                                                                                                               |                                                              |                                                        | CONTRACTOR SIGNS FIRST                 |                            |                            |  |
| STREET ADDRESS 935 N 15T. ST.                                                                                                           |                                                              |                                                        |                                        | ICENSE NO. 298 043Z        |                            |  |
| PROPERTY OWNER BEATAMA & CO                                                                                                             |                                                              |                                                        |                                        | SS 950 NORTH TVE.          |                            |  |
| OWNER ADDRESS 798 25 RO                                                                                                                 |                                                              |                                                        | TELEPH                                 | ONE NO. 2 S                | 6-1877                     |  |
| [] 1                                                                                                                                    | . FLUSH WALL                                                 | 2 Square Feet per Line                                 | ear Foot of B                          | uilding Facade             |                            |  |
|                                                                                                                                         | 2. ROOF 2 Square Feet per Linear Foot of Building Facade     |                                                        |                                        |                            |                            |  |
| [ <b>₩</b> ] 3                                                                                                                          | · · · · · · · · · · · · · · · · · · ·                        |                                                        |                                        |                            |                            |  |
| 4 or more Traffic Lanes - 1.5 Square Feet x Street Frontage  [ ] 4. PROJECTING  0.5 Square Feet per each Linear Foot of Building Facade |                                                              |                                                        |                                        |                            |                            |  |
|                                                                                                                                         |                                                              |                                                        |                                        |                            |                            |  |
|                                                                                                                                         |                                                              |                                                        |                                        | •                          | •                          |  |
|                                                                                                                                         | ] Externally Illuminated                                     | [#] Interna                                            | ally Illuminat                         | ed                         | [ ] Non-Illuminated        |  |
| (2,4,5)<br>(5)                                                                                                                          | Height to Top of Sign                                        |                                                        |                                        |                            |                            |  |
| Existing Signage/Type:                                                                                                                  |                                                              |                                                        |                                        | ● FOR OFFICE USE ONLY ●    |                            |  |
|                                                                                                                                         |                                                              |                                                        | Sq. Ft.                                | Signage Allowed on I       | ge Allowed on Parcel:      |  |
|                                                                                                                                         |                                                              |                                                        | Sq. Ft.                                | Building                   | Sq. Ft.                    |  |
|                                                                                                                                         |                                                              |                                                        | Sq. Ft.                                | Free-Standing              | 112 ½ Sq. Ft.              |  |
|                                                                                                                                         | Total Existing:                                              |                                                        | Sq. Ft.                                | Total Allowed:             | 12 /2 Sq. Ft.              |  |
| COMN                                                                                                                                    | MENTS:                                                       |                                                        |                                        |                            |                            |  |
| COMIN                                                                                                                                   | MENTO.                                                       |                                                        |                                        |                            |                            |  |
|                                                                                                                                         |                                                              |                                                        |                                        |                            |                            |  |
|                                                                                                                                         |                                                              |                                                        |                                        |                            |                            |  |
|                                                                                                                                         | : No sign may exceed 300                                     |                                                        |                                        |                            |                            |  |
| propos                                                                                                                                  | ed and existing signage inclustrations. <b>ASEPARATE PER</b> | iding types, dimensions,                               | lettering, ab                          | utting streets, alleys, of | easements, property lines, |  |
| and foc                                                                                                                                 | ations. ASEPARATE PER                                        | MILL FROM THE BUL                                      | LDING DE                               | PARIMENT IS REC            | <u>JUIRED.</u>             |  |
|                                                                                                                                         | 13/12                                                        | 9/./6                                                  |                                        | 4                          | 0 - 120                    |  |
|                                                                                                                                         |                                                              | 7110 170                                               |                                        |                            |                            |  |
|                                                                                                                                         | 1-41-Simult                                                  | $\frac{1}{2}$                                          | Nay                                    | Mucho                      | 7/10/18                    |  |
| Applic                                                                                                                                  | ant's Signature                                              | $\frac{1}{\sqrt{h\rho}}$ Date $\frac{1}{\sqrt{h\rho}}$ | community 1                            | Development Approv         | al Date                    |  |