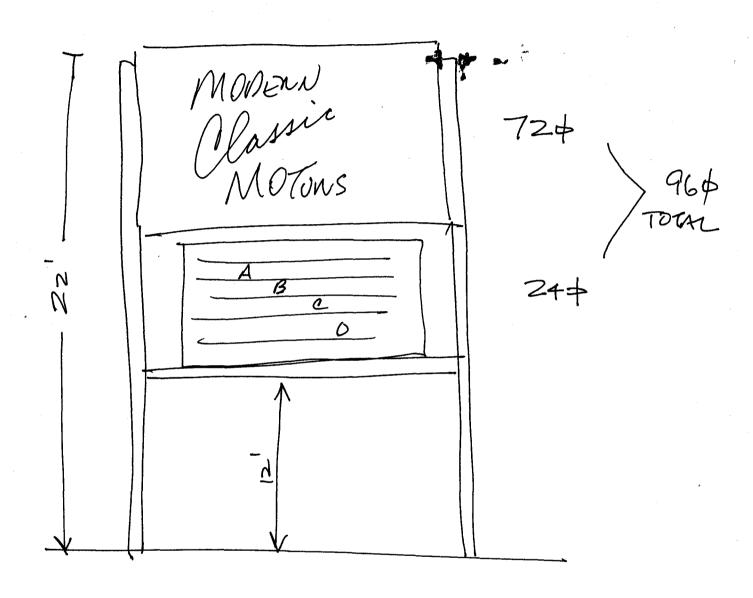

## MODERI GLAMA MOTORS

2'x 34' - 68 +

MODERN CHASSIC MOTORS MODERN CLASSIC 6×12= 724 6×12=724 MOTORS 4×8= 324 SIGN B 724

ELEVATIONS

85' 851 5160 B) Huy 6+50 51GN (C) 2001 (NOEPENDEN) 516NA 1104中 HORTH