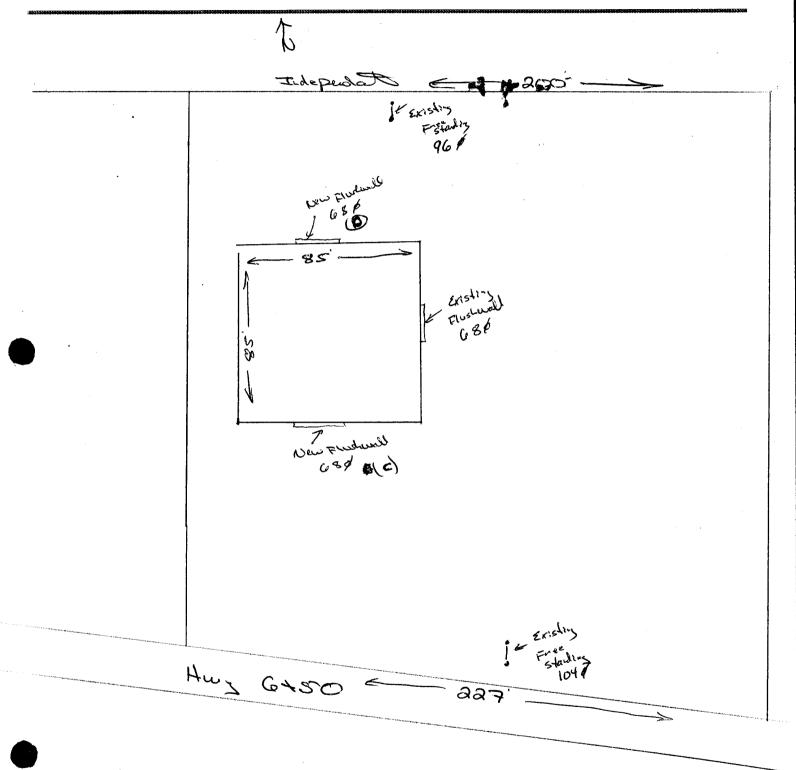

## MODERI GLAMA MOTORS

2'x 34' - 68 +

MODERN CHASSIC MOTORS MODERN CLASSIC 6×12= 724 6×12=724 MOTORS 4×8= 324 SIGN B 724

ELEVATIONS

85' 851 5160 B) Huy 6+50 51GN (C) 2001 (NOEPENDEN) 516NA 1104中 HORTH