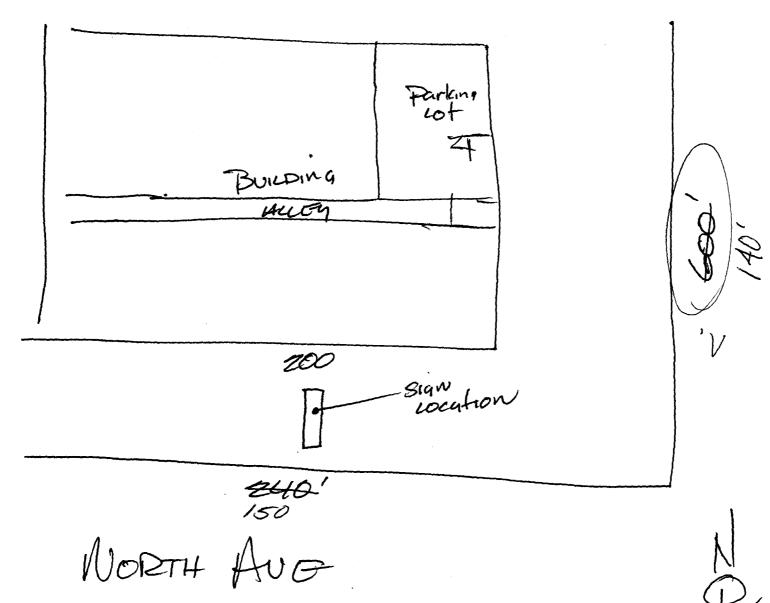

| (970) 244-143                                                                          |                                                                                           | Zone                                                                        |                 |                                         |                 |
|----------------------------------------------------------------------------------------|-------------------------------------------------------------------------------------------|-----------------------------------------------------------------------------|-----------------|-----------------------------------------|-----------------|
| BUSINESS NAME PARKU STREET ADDRESS 1000 N PROPERTY OWNER STEV OWNER ADDRESS 1000 N     | 9±st<br>E WATSON                                                                          | LICENSI                                                                     |                 | Sign Do<br>140597<br>rkd-Way<br>34-0939 | esigns<br>G.Jet |
| [ ] 1. FLUSH WALL [ ] 2. ROOF  ✓ 3. FREE-STANDING [ ] 4. PROJECTING [ ] 5. OFF-PREMISE | 0.5 Square Feet per                                                                       | Linear Foot of B<br>.75 Square Feet<br>Lanes - 1.5 Squa<br>r each Linear Fo | uilding Facade  | le                                      | eet             |
| [ ] Externally Illuminated                                                             | [ ] Inte                                                                                  | [ ] Internally Illuminated [ ] Non-Illuminated                              |                 |                                         |                 |
| (1 - 4) Street Frontage                                                                | Square Feet Linear Feet Linear Feet Linear Feet Feet Clearance g Off-Premise Signs within | to Grade                                                                    | Feet Feet       | NORTH                                   | AVE             |
| Existing Signage/Type:                                                                 |                                                                                           | ● FOR OFFICE USE ONLY                                                       |                 |                                         | CY ●            |
| ASSONED SIGNOGE-                                                                       | Gor<br>sincses                                                                            | Sq. Ft.                                                                     | Signage Allowed | on Parcel:                              |                 |
| I Agure about                                                                          | 120                                                                                       | Sq. Ft.                                                                     | Building        | 264 6                                   | Sq. Ft.         |
|                                                                                        |                                                                                           | Sq. Ft.                                                                     | Free-Standing   | 125 %                                   | Sq. Ft.         |
| Total Existing:                                                                        | 120                                                                                       | Sq. Ft.                                                                     | Total Allowe    | d:                                      | Sq. Ft.         |
| COMMENTS:                                                                              |                                                                                           |                                                                             |                 | AG.                                     |                 |
| NOTE: No sign may exceed 3                                                             | -                                                                                         | •                                                                           | •               | •                                       |                 |