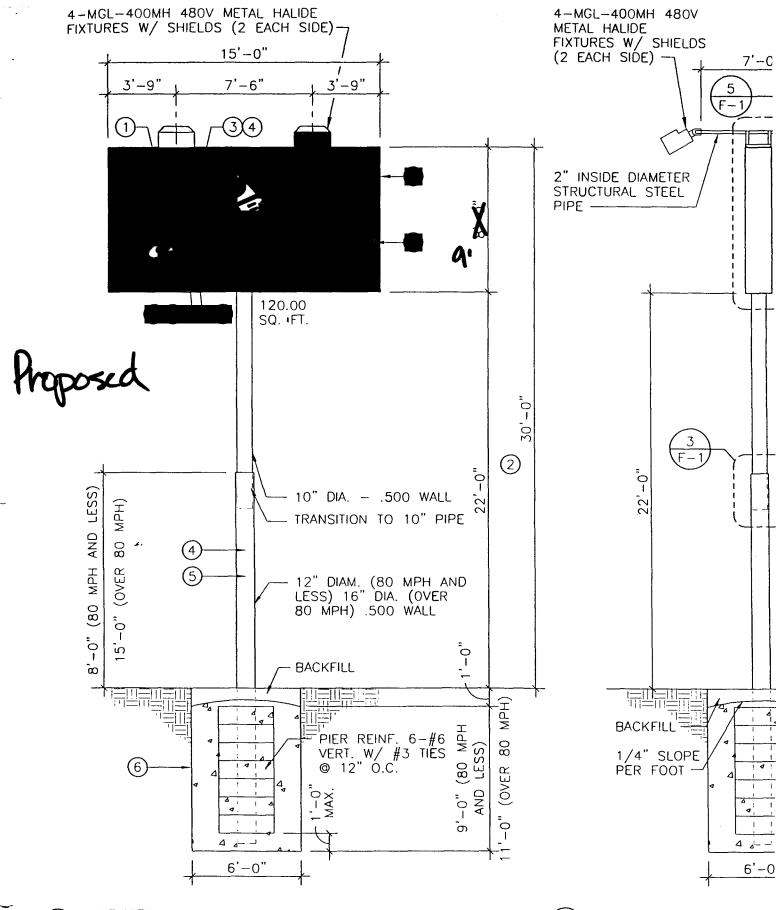

| BUSINESS NAME Sams Club                                                                                                                                                                                                            |                                                                                                                                                                                                                                                                                                                                                                                                                                                                                                                                                                                                                                                                                                                                                                                                                                                                                                                                                                                                                                                                                                                                                                                                                                                                                                                                                                                                                                                                                                                                                                                                                                                                                                                                                                                                                                                                                                                                                                                                                                                                                                                                |  |  |  |
|------------------------------------------------------------------------------------------------------------------------------------------------------------------------------------------------------------------------------------|--------------------------------------------------------------------------------------------------------------------------------------------------------------------------------------------------------------------------------------------------------------------------------------------------------------------------------------------------------------------------------------------------------------------------------------------------------------------------------------------------------------------------------------------------------------------------------------------------------------------------------------------------------------------------------------------------------------------------------------------------------------------------------------------------------------------------------------------------------------------------------------------------------------------------------------------------------------------------------------------------------------------------------------------------------------------------------------------------------------------------------------------------------------------------------------------------------------------------------------------------------------------------------------------------------------------------------------------------------------------------------------------------------------------------------------------------------------------------------------------------------------------------------------------------------------------------------------------------------------------------------------------------------------------------------------------------------------------------------------------------------------------------------------------------------------------------------------------------------------------------------------------------------------------------------------------------------------------------------------------------------------------------------------------------------------------------------------------------------------------------------|--|--|--|
|                                                                                                                                                                                                                                    | CONTRACTOR Platinin Sign CO                                                                                                                                                                                                                                                                                                                                                                                                                                                                                                                                                                                                                                                                                                                                                                                                                                                                                                                                                                                                                                                                                                                                                                                                                                                                                                                                                                                                                                                                                                                                                                                                                                                                                                                                                                                                                                                                                                                                                                                                                                                                                                    |  |  |  |
| STREET ADDRESS 1040 Independent are                                                                                                                                                                                                | LICENSE NO. 298/090                                                                                                                                                                                                                                                                                                                                                                                                                                                                                                                                                                                                                                                                                                                                                                                                                                                                                                                                                                                                                                                                                                                                                                                                                                                                                                                                                                                                                                                                                                                                                                                                                                                                                                                                                                                                                                                                                                                                                                                                                                                                                                            |  |  |  |
| PROPERTY OWNER Wal - Mart stores                                                                                                                                                                                                   | ADDRESS 620 Noland ave                                                                                                                                                                                                                                                                                                                                                                                                                                                                                                                                                                                                                                                                                                                                                                                                                                                                                                                                                                                                                                                                                                                                                                                                                                                                                                                                                                                                                                                                                                                                                                                                                                                                                                                                                                                                                                                                                                                                                                                                                                                                                                         |  |  |  |
| OWNER ADDRESS Benton ville Arkensos                                                                                                                                                                                                | TELEPHONE NO. 970-248-9677                                                                                                                                                                                                                                                                                                                                                                                                                                                                                                                                                                                                                                                                                                                                                                                                                                                                                                                                                                                                                                                                                                                                                                                                                                                                                                                                                                                                                                                                                                                                                                                                                                                                                                                                                                                                                                                                                                                                                                                                                                                                                                     |  |  |  |
|                                                                                                                                                                                                                                    |                                                                                                                                                                                                                                                                                                                                                                                                                                                                                                                                                                                                                                                                                                                                                                                                                                                                                                                                                                                                                                                                                                                                                                                                                                                                                                                                                                                                                                                                                                                                                                                                                                                                                                                                                                                                                                                                                                                                                                                                                                                                                                                                |  |  |  |
| 1. FLUSH WALL 2 Square Feet per Linear                                                                                                                                                                                             | Foot of Building Facade                                                                                                                                                                                                                                                                                                                                                                                                                                                                                                                                                                                                                                                                                                                                                                                                                                                                                                                                                                                                                                                                                                                                                                                                                                                                                                                                                                                                                                                                                                                                                                                                                                                                                                                                                                                                                                                                                                                                                                                                                                                                                                        |  |  |  |
| Face Change Only (2,3 & 4):                                                                                                                                                                                                        |                                                                                                                                                                                                                                                                                                                                                                                                                                                                                                                                                                                                                                                                                                                                                                                                                                                                                                                                                                                                                                                                                                                                                                                                                                                                                                                                                                                                                                                                                                                                                                                                                                                                                                                                                                                                                                                                                                                                                                                                                                                                                                                                |  |  |  |
| [ ] 2. ROOF 2 Square Feet per Linear                                                                                                                                                                                               |                                                                                                                                                                                                                                                                                                                                                                                                                                                                                                                                                                                                                                                                                                                                                                                                                                                                                                                                                                                                                                                                                                                                                                                                                                                                                                                                                                                                                                                                                                                                                                                                                                                                                                                                                                                                                                                                                                                                                                                                                                                                                                                                |  |  |  |
| •                                                                                                                                                                                                                                  | uare Feet x Street Frontage                                                                                                                                                                                                                                                                                                                                                                                                                                                                                                                                                                                                                                                                                                                                                                                                                                                                                                                                                                                                                                                                                                                                                                                                                                                                                                                                                                                                                                                                                                                                                                                                                                                                                                                                                                                                                                                                                                                                                                                                                                                                                                    |  |  |  |
|                                                                                                                                                                                                                                    | 1.5 Square Feet x Street Frontage                                                                                                                                                                                                                                                                                                                                                                                                                                                                                                                                                                                                                                                                                                                                                                                                                                                                                                                                                                                                                                                                                                                                                                                                                                                                                                                                                                                                                                                                                                                                                                                                                                                                                                                                                                                                                                                                                                                                                                                                                                                                                              |  |  |  |
| [ ] 4. PROJECTING 0.5 Square Feet per each 1                                                                                                                                                                                       | Linear Foot of Building Facade                                                                                                                                                                                                                                                                                                                                                                                                                                                                                                                                                                                                                                                                                                                                                                                                                                                                                                                                                                                                                                                                                                                                                                                                                                                                                                                                                                                                                                                                                                                                                                                                                                                                                                                                                                                                                                                                                                                                                                                                                                                                                                 |  |  |  |
| [ ] Existing Externally or Internally Illuminated - No Change in E                                                                                                                                                                 | Electrical Service [ANOn-Illuminated                                                                                                                                                                                                                                                                                                                                                                                                                                                                                                                                                                                                                                                                                                                                                                                                                                                                                                                                                                                                                                                                                                                                                                                                                                                                                                                                                                                                                                                                                                                                                                                                                                                                                                                                                                                                                                                                                                                                                                                                                                                                                           |  |  |  |
| (1 - 4) Area of Proposed Sign 289 Square Feet (1,2,4) Building Facade 300 Linear Feet (1 - 4) Street Frontage 320 Linear Feet                                                                                                      |                                                                                                                                                                                                                                                                                                                                                                                                                                                                                                                                                                                                                                                                                                                                                                                                                                                                                                                                                                                                                                                                                                                                                                                                                                                                                                                                                                                                                                                                                                                                                                                                                                                                                                                                                                                                                                                                                                                                                                                                                                                                                                                                |  |  |  |
| (2,4) Height to Top of Sign Feet Clearance to Grad                                                                                                                                                                                 | de Feet                                                                                                                                                                                                                                                                                                                                                                                                                                                                                                                                                                                                                                                                                                                                                                                                                                                                                                                                                                                                                                                                                                                                                                                                                                                                                                                                                                                                                                                                                                                                                                                                                                                                                                                                                                                                                                                                                                                                                                                                                                                                                                                        |  |  |  |
| (2,4) Height to Top of Sign Feet Clearance to Grac                                                                                                                                                                                 |                                                                                                                                                                                                                                                                                                                                                                                                                                                                                                                                                                                                                                                                                                                                                                                                                                                                                                                                                                                                                                                                                                                                                                                                                                                                                                                                                                                                                                                                                                                                                                                                                                                                                                                                                                                                                                                                                                                                                                                                                                                                                                                                |  |  |  |
| (2,4) Height to Top of Sign Feet Clearance to Grace                                                                                                                                                                                | Feet  For Office Use ONLY ●                                                                                                                                                                                                                                                                                                                                                                                                                                                                                                                                                                                                                                                                                                                                                                                                                                                                                                                                                                                                                                                                                                                                                                                                                                                                                                                                                                                                                                                                                                                                                                                                                                                                                                                                                                                                                                                                                                                                                                                                                                                                                                    |  |  |  |
| (2,4) Height to Top of Sign Feet Clearance to Grace                                                                                                                                                                                |                                                                                                                                                                                                                                                                                                                                                                                                                                                                                                                                                                                                                                                                                                                                                                                                                                                                                                                                                                                                                                                                                                                                                                                                                                                                                                                                                                                                                                                                                                                                                                                                                                                                                                                                                                                                                                                                                                                                                                                                                                                                                                                                |  |  |  |
|                                                                                                                                                                                                                                    | ● FOR OFFICE USE ONLY ●  Signage Allowed on Parcel: J. A. A.                                                                                                                                                                                                                                                                                                                                                                                                                                                                                                                                                                                                                                                                                                                                                                                                                                                                                                                                                                                                                                                                                                                                                                                                                                                                                                                                                                                                                                                                                                                                                                                                                                                                                                                                                                                                                                                                                                                                                                                                                                                                   |  |  |  |
|                                                                                                                                                                                                                                    | ● FOR OFFICE USE ONLY ●  Signage Allowed on Parcel: Ind. Ave  Building 780 Sq. Ft.                                                                                                                                                                                                                                                                                                                                                                                                                                                                                                                                                                                                                                                                                                                                                                                                                                                                                                                                                                                                                                                                                                                                                                                                                                                                                                                                                                                                                                                                                                                                                                                                                                                                                                                                                                                                                                                                                                                                                                                                                                             |  |  |  |
|                                                                                                                                                                                                                                    | For Office USE ONLY ●  Signage Allowed on Parcel: IND. AVE  Building 780 Sq. Ft.  Free-Standing 240 Sq. Ft.                                                                                                                                                                                                                                                                                                                                                                                                                                                                                                                                                                                                                                                                                                                                                                                                                                                                                                                                                                                                                                                                                                                                                                                                                                                                                                                                                                                                                                                                                                                                                                                                                                                                                                                                                                                                                                                                                                                                                                                                                    |  |  |  |
|                                                                                                                                                                                                                                    | ● FOR OFFICE USE ONLY ●  Signage Allowed on Parcel: Ind. Ave  Building 780 Sq. Ft.                                                                                                                                                                                                                                                                                                                                                                                                                                                                                                                                                                                                                                                                                                                                                                                                                                                                                                                                                                                                                                                                                                                                                                                                                                                                                                                                                                                                                                                                                                                                                                                                                                                                                                                                                                                                                                                                                                                                                                                                                                             |  |  |  |
| Sex work of 2 /                                                                                                                                                                                                                    | FOR OFFICE USE ONLY ●  Signage Allowed on Parcel: Ind. Ave  Building  Free-Standing  Total Allowed:  180 Sq. Ft.  Total Allowed:                                                                                                                                                                                                                                                                                                                                                                                                                                                                                                                                                                                                                                                                                                                                                                                                                                                                                                                                                                                                                                                                                                                                                                                                                                                                                                                                                                                                                                                                                                                                                                                                                                                                                                                                                                                                                                                                                                                                                                                               |  |  |  |
| COMMENTS: Paint over existing Sam's Proposed 17×17 Diamond Logo. E                                                                                                                                                                 | Signage Allowed on Parcel: Ind. Ave  Building  Free-Standing  Total Allowed:  Clob Logo and replace w/  Existing signs to be removed.                                                                                                                                                                                                                                                                                                                                                                                                                                                                                                                                                                                                                                                                                                                                                                                                                                                                                                                                                                                                                                                                                                                                                                                                                                                                                                                                                                                                                                                                                                                                                                                                                                                                                                                                                                                                                                                                                                                                                                                          |  |  |  |
| COMMENTS: Pant over existing Sam's Proposed 17×17 Dramond Logo : \( \)  NOTE: No sign may exceed 300 square feet. A separate sign                                                                                                  | Signage Allowed on Parcel: Ind. Ave  Building Free-Standing Total Allowed:  Club Logo and replace w/ Existing system be removed.  Signage Allowed on Parcel: Ind. Ave  Building Total Allowed:  Total Allowed:  Total Allowed:  Allowed:  Allowed:  Total Allo |  |  |  |
| COMMENTS: Pant over existing Sam's  Proposed 17×17 Dramond Logo: \(\xi\)  NOTE: No sign may exceed 300 square feet. A separate sign proposed and existing signage including types, dimensions, letter                              | Signage Allowed on Parcel: Ind. Ave  Building Free-Standing Total Allowed:  Club Logo and replace w/ Existing system be removed.  Signage Allowed on Parcel: Ind. Ave  Building Total Allowed:  Total Allowed:  Total Allowed:  Allowed:  Allowed:  Total Allo |  |  |  |
|                                                                                                                                                                                                                                    | Signage Allowed on Parcel: Ind. Ave  Building Free-Standing Total Allowed:  Club Logo and replace w/ Existing system be removed.  Signage Allowed on Parcel: Ind. Ave  Building Total Allowed:  Total Allowed:  Total Allowed:  Allowed:  Allowed:  Total Allo |  |  |  |
| COMMENTS: Pant over existing Sam's  Proposed 17X17 Diamond Logo: E  NOTE: No sign may exceed 300 square feet. A separate sign proposed and existing signage including types, dimensions, letter and locations.  Bir C. Bl. 9-30-98 | Signage Allowed on Parcel: Two Ave  Building 780 Sq. Ft.  Free-Standing 240 Sq. Ft.  Total Allowed: 780 Sq. Ft.  Clob Logo and replace w/  Existing 51505 to be removed.  In a sketch of the sign abutting streets, alleys, easements, property lines,  munity Development Approval Date                                                                                                                                                                                                                                                                                                                                                                                                                                                                                                                                                                                                                                                                                                                                                                                                                                                                                                                                                                                                                                                                                                                                                                                                                                                                                                                                                                                                                                                                                                                                                                                                                                                                                                                                                                                                                                       |  |  |  |