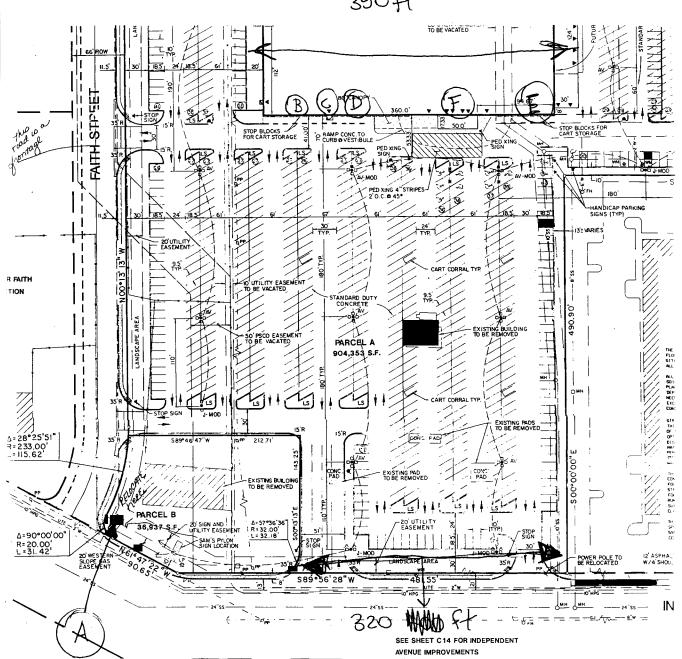

| ding types, dimension                            | ate sign permit is required for each signs, lettering, abutting streets, alleys, eas                                                         |                                       |
| Applicant's Signature                                                                                         | $\frac{9-30-98}{\text{Date}}$                    | Community Development Approval                                                                                                               | <u> </u>                              |

(Canary: Applicant)



2 FRONT VIEW

N.T.S. TOTAL 120.00 SQ. FT. 1 SIDE VIEW

560 Bu 21,5 X2/19 1040 Independent AVE

)