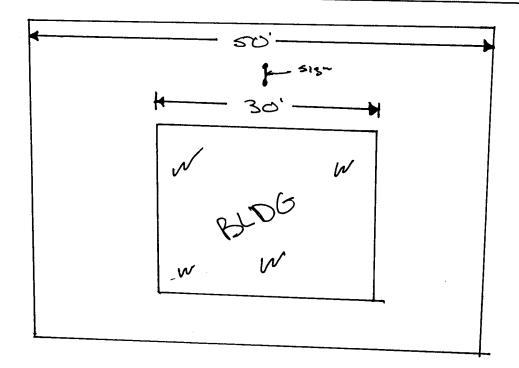

|                                                                                                 | (970) 244-1430                |                                                             |                                                                      | Zone C-1                                                                                                                                                                                                                                                                                                                                                                                                                                                                                                                                                                                                                                                                                                                                                                                                                                                                                                                                                                                                                                                                                                                                                                                                                                                                                                                                                                                                                                                                                                                                                                                                                                                                                                                                                                                                                                                                                                                                                                                                                                                                                                                       |                                                            |                             |  |
|-------------------------------------------------------------------------------------------------|-------------------------------|-------------------------------------------------------------|----------------------------------------------------------------------|--------------------------------------------------------------------------------------------------------------------------------------------------------------------------------------------------------------------------------------------------------------------------------------------------------------------------------------------------------------------------------------------------------------------------------------------------------------------------------------------------------------------------------------------------------------------------------------------------------------------------------------------------------------------------------------------------------------------------------------------------------------------------------------------------------------------------------------------------------------------------------------------------------------------------------------------------------------------------------------------------------------------------------------------------------------------------------------------------------------------------------------------------------------------------------------------------------------------------------------------------------------------------------------------------------------------------------------------------------------------------------------------------------------------------------------------------------------------------------------------------------------------------------------------------------------------------------------------------------------------------------------------------------------------------------------------------------------------------------------------------------------------------------------------------------------------------------------------------------------------------------------------------------------------------------------------------------------------------------------------------------------------------------------------------------------------------------------------------------------------------------|------------------------------------------------------------|-----------------------------|--|
|                                                                                                 |                               |                                                             |                                                                      |                                                                                                                                                                                                                                                                                                                                                                                                                                                                                                                                                                                                                                                                                                                                                                                                                                                                                                                                                                                                                                                                                                                                                                                                                                                                                                                                                                                                                                                                                                                                                                                                                                                                                                                                                                                                                                                                                                                                                                                                                                                                                                                                |                                                            |                             |  |
| BUSINESS NAME Cochise Sport Collectuble STREET ADDRESS 1043 N. Aug PROPERTY OWNER Dames Ranking |                               | LICEN                                                       | LICENSE NO. 2980109 ADDRESS 1055 UTE ALL                             |                                                                                                                                                                                                                                                                                                                                                                                                                                                                                                                                                                                                                                                                                                                                                                                                                                                                                                                                                                                                                                                                                                                                                                                                                                                                                                                                                                                                                                                                                                                                                                                                                                                                                                                                                                                                                                                                                                                                                                                                                                                                                                                                |                                                            |                             |  |
|                                                                                                 |                               |                                                             | •                                                                    | TELEPHONE NO. 245- 7700                                                                                                                                                                                                                                                                                                                                                                                                                                                                                                                                                                                                                                                                                                                                                                                                                                                                                                                                                                                                                                                                                                                                                                                                                                                                                                                                                                                                                                                                                                                                                                                                                                                                                                                                                                                                                                                                                                                                                                                                                                                                                                        |                                                            |                             |  |
| [ ] 1. Face Change (                                                                            | FLUSH WALL<br>Only (2,3 & 4): | 2 Square Feet per L                                         | inear Foot of                                                        | Building Facade                                                                                                                                                                                                                                                                                                                                                                                                                                                                                                                                                                                                                                                                                                                                                                                                                                                                                                                                                                                                                                                                                                                                                                                                                                                                                                                                                                                                                                                                                                                                                                                                                                                                                                                                                                                                                                                                                                                                                                                                                                                                                                                |                                                            |                             |  |
| []2.                                                                                            | ROOF                          | OOF 2 Square Feet per Linear Foot of Building Facade        |                                                                      |                                                                                                                                                                                                                                                                                                                                                                                                                                                                                                                                                                                                                                                                                                                                                                                                                                                                                                                                                                                                                                                                                                                                                                                                                                                                                                                                                                                                                                                                                                                                                                                                                                                                                                                                                                                                                                                                                                                                                                                                                                                                                                                                |                                                            |                             |  |
|                                                                                                 |                               |                                                             |                                                                      | Square Feet x Street Frontage                                                                                                                                                                                                                                                                                                                                                                                                                                                                                                                                                                                                                                                                                                                                                                                                                                                                                                                                                                                                                                                                                                                                                                                                                                                                                                                                                                                                                                                                                                                                                                                                                                                                                                                                                                                                                                                                                                                                                                                                                                                                                                  |                                                            |                             |  |
|                                                                                                 |                               | 4 or more Traffic Lanes - 1.5 Square Feet x Street Frontage |                                                                      |                                                                                                                                                                                                                                                                                                                                                                                                                                                                                                                                                                                                                                                                                                                                                                                                                                                                                                                                                                                                                                                                                                                                                                                                                                                                                                                                                                                                                                                                                                                                                                                                                                                                                                                                                                                                                                                                                                                                                                                                                                                                                                                                |                                                            |                             |  |
| []4.                                                                                            | PROJECTING                    |                                                             |                                                                      | Foot of Building Facade                                                                                                                                                                                                                                                                                                                                                                                                                                                                                                                                                                                                                                                                                                                                                                                                                                                                                                                                                                                                                                                                                                                                                                                                                                                                                                                                                                                                                                                                                                                                                                                                                                                                                                                                                                                                                                                                                                                                                                                                                                                                                                        |                                                            | •                           |  |
|                                                                                                 |                               |                                                             |                                                                      |                                                                                                                                                                                                                                                                                                                                                                                                                                                                                                                                                                                                                                                                                                                                                                                                                                                                                                                                                                                                                                                                                                                                                                                                                                                                                                                                                                                                                                                                                                                                                                                                                                                                                                                                                                                                                                                                                                                                                                                                                                                                                                                                |                                                            | *                           |  |
| [ ] Existing Ex                                                                                 | xternally or Internally Il    | luminated - No Change                                       | e in Electric                                                        | al Service 🔠 N                                                                                                                                                                                                                                                                                                                                                                                                                                                                                                                                                                                                                                                                                                                                                                                                                                                                                                                                                                                                                                                                                                                                                                                                                                                                                                                                                                                                                                                                                                                                                                                                                                                                                                                                                                                                                                                                                                                                                                                                                                                                                                                 | lon-Illuminate                                             | ed                          |  |
|                                                                                                 | ght to Top of Sign            | inear Feet  Feet Clearance to                               | Grade                                                                | Feet  • FOR OFFICE                                                                                                                                                                                                                                                                                                                                                                                                                                                                                                                                                                                                                                                                                                                                                                                                                                                                                                                                                                                                                                                                                                                                                                                                                                                                                                                                                                                                                                                                                                                                                                                                                                                                                                                                                                                                                                                                                                                                                                                                                                                                                                             | USE ONLY                                                   | -                           |  |
|                                                                                                 |                               |                                                             | Sq. Ft. Signage Allowed on Parcel:                                   |                                                                                                                                                                                                                                                                                                                                                                                                                                                                                                                                                                                                                                                                                                                                                                                                                                                                                                                                                                                                                                                                                                                                                                                                                                                                                                                                                                                                                                                                                                                                                                                                                                                                                                                                                                                                                                                                                                                                                                                                                                                                                                                                |                                                            |                             |  |
|                                                                                                 |                               |                                                             | Sq. Ft.                                                              | Building                                                                                                                                                                                                                                                                                                                                                                                                                                                                                                                                                                                                                                                                                                                                                                                                                                                                                                                                                                                                                                                                                                                                                                                                                                                                                                                                                                                                                                                                                                                                                                                                                                                                                                                                                                                                                                                                                                                                                                                                                                                                                                                       | 60                                                         | Sq. Ft.                     |  |
|                                                                                                 |                               |                                                             | Sq. Ft.                                                              | Free-Standing                                                                                                                                                                                                                                                                                                                                                                                                                                                                                                                                                                                                                                                                                                                                                                                                                                                                                                                                                                                                                                                                                                                                                                                                                                                                                                                                                                                                                                                                                                                                                                                                                                                                                                                                                                                                                                                                                                                                                                                                                                                                                                                  | 75                                                         | Sq. Ft.                     |  |
| Tota                                                                                            | al Existing:                  |                                                             | Sq. Ft.                                                              | Total Allowed:                                                                                                                                                                                                                                                                                                                                                                                                                                                                                                                                                                                                                                                                                                                                                                                                                                                                                                                                                                                                                                                                                                                                                                                                                                                                                                                                                                                                                                                                                                                                                                                                                                                                                                                                                                                                                                                                                                                                                                                                                                                                                                                 | 75                                                         | Sq. Ft.                     |  |
| COMMENTS                                                                                        | Ş.                            |                                                             |                                                                      |                                                                                                                                                                                                                                                                                                                                                                                                                                                                                                                                                                                                                                                                                                                                                                                                                                                                                                                                                                                                                                                                                                                                                                                                                                                                                                                                                                                                                                                                                                                                                                                                                                                                                                                                                                                                                                                                                                                                                                                                                                                                                                                                |                                                            |                             |  |
|                                                                                                 | ,                             |                                                             |                                                                      |                                                                                                                                                                                                                                                                                                                                                                                                                                                                                                                                                                                                                                                                                                                                                                                                                                                                                                                                                                                                                                                                                                                                                                                                                                                                                                                                                                                                                                                                                                                                                                                                                                                                                                                                                                                                                                                                                                                                                                                                                                                                                                                                |                                                            |                             |  |
| NOTE: No sproposed and and locations.                                                           | existing signage includ       | quare feet. A separating types, dimensions  Date            | te sign pern<br>, lettering,<br>//////////////////////////////////// | mit is required for each sign abutting streets, alleys, easy was a subject to the control of the | gn. Attach a ements, prop $\frac{\delta_{f}}{\text{Date}}$ | perty lines, $\sqrt{27/98}$ |  |
| (White: Community Development) (Canary: Appl                                                    |                               |                                                             | Applicant                                                            | r) (Pink                                                                                                                                                                                                                                                                                                                                                                                                                                                                                                                                                                                                                                                                                                                                                                                                                                                                                                                                                                                                                                                                                                                                                                                                                                                                                                                                                                                                                                                                                                                                                                                                                                                                                                                                                                                                                                                                                                                                                                                                                                                                                                                       | : Code Enf                                                 | orcement)                   |  |