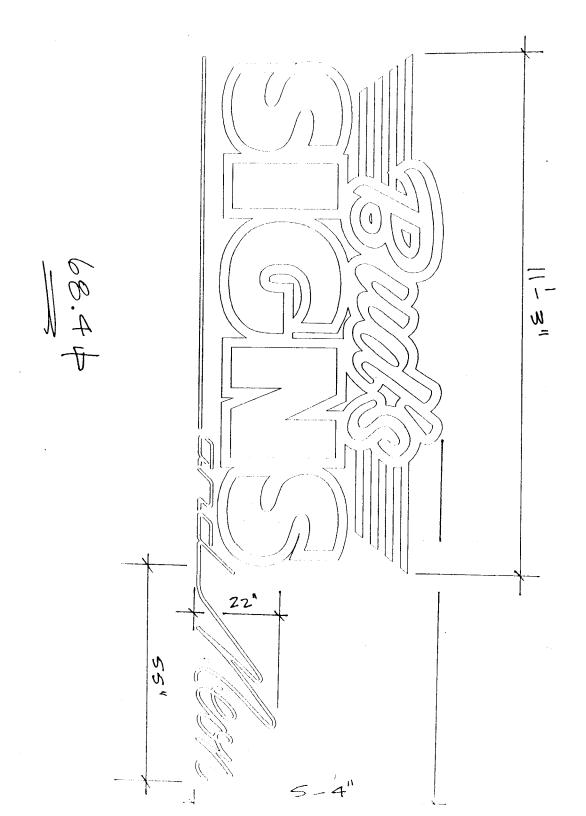

| Grand Junction,                                                                              | CO 81501 Tax Scho                                                                                                                 | edule <u>2945-14</u>                        | 4-35-014                   |  |  |
|----------------------------------------------------------------------------------------------|-----------------------------------------------------------------------------------------------------------------------------------|---------------------------------------------|----------------------------|--|--|
| (970) 244-1430                                                                               | Zone _(                                                                                                                           | Zone C-2                                    |                            |  |  |
|                                                                                              |                                                                                                                                   |                                             |                            |  |  |
| BUSINESS NAME 13UDS                                                                          | 517.16                                                                                                                            | 72.1.                                       | <u> </u>                   |  |  |
|                                                                                              |                                                                                                                                   | RACTOR BUD'S                                |                            |  |  |
| STREET ADDRESS 1055 TOPPERTY OWNER GEORGE                                                    | TICEN LICEN                                                                                                                       | SENO. <u>298010</u><br>ESS 1 <i>055 UTE</i> | - 1.1=                     |  |  |
| OWNER ADDRESS 918 2                                                                          |                                                                                                                                   | HONE NO. 245                                |                            |  |  |
| OWNER ADDRESS                                                                                | TELEP                                                                                                                             | HONE NO. 215-                               | 7700                       |  |  |
| [ ] 1. FLUSH WALL                                                                            | 2 Square Feet per Linear Foot of                                                                                                  | Building Facade                             |                            |  |  |
| [ ] 2. ROOF                                                                                  | 2 Square Feet per Linear Foot of                                                                                                  |                                             |                            |  |  |
| 3. FREE-STANDING                                                                             | 2 Traffic Lanes - 0.75 Square Fee<br>4 or more Traffic Lanes - 1.5 Squ                                                            |                                             |                            |  |  |
| [ ] 4. PROJECTING                                                                            | 0.5 Square Feet per each Linear I                                                                                                 |                                             |                            |  |  |
| [ ] 5. OFF-PREMISE                                                                           | See #3 Spacing Requirements; No                                                                                                   |                                             | < 15 Square Feet           |  |  |
| [ ] Externally Illuminated                                                                   | [X] Internally Illumin                                                                                                            | ated                                        | [ ] Non-Illuminated        |  |  |
| (2,4,5) Height to Top of Sign                                                                | Linear Feet $\mathcal{F}(1 44.57.)$ Linear Feet $\mathcal{F}(1 44.57.)$ Feet Clearance to Grade Off-Premise Signs within 600 Feet | Feet Feet                                   |                            |  |  |
| Existing Signage/Type:                                                                       |                                                                                                                                   | ● FOR OFFI                                  | CE USE ONLY ●              |  |  |
| W 40 4 4 1 4 1 4 1 4 1 4 1 4 1 4 1 4 1 4                                                     | Sq. Ft.                                                                                                                           | Signage Allowed on                          | Parcel:                    |  |  |
|                                                                                              | Sq. Ft.                                                                                                                           | Building                                    | /20 Sq. Ft.                |  |  |
|                                                                                              | Sq. Ft.                                                                                                                           | Free-Standing                               | 93,7 Sq. Ft.               |  |  |
| Total Existing:                                                                              | Sq. Ft.                                                                                                                           | Total Allowed:                              | 120 Sq. Ft.                |  |  |
|                                                                                              |                                                                                                                                   | ***                                         |                            |  |  |
| NOTE: No sign may exceed 300 proposed and existing signage incluand locations. A SEPARATE PE | square feet. A separate sign clearanding types, dimensions, lettering, a RMIT FROM THE BUILDING D                                 | butting streets, alleys, e                  | easements, property lines, |  |  |