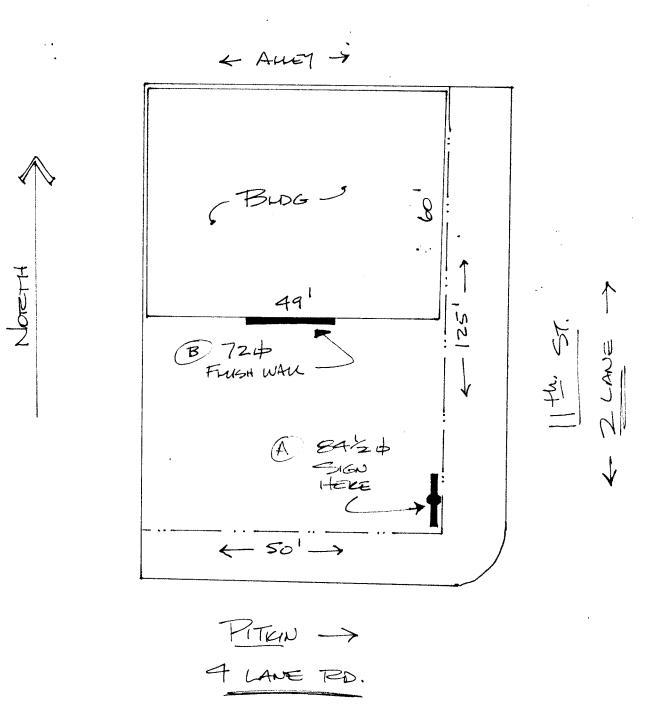

| Grand Junction,                                                                              | CO 81501 Tax Scho                                                                                                                 | edule <u>2945-14</u>                        | 4-35-014                   |  |  |
|----------------------------------------------------------------------------------------------|-----------------------------------------------------------------------------------------------------------------------------------|---------------------------------------------|----------------------------|--|--|
| (970) 244-1430                                                                               | Zone _(                                                                                                                           | Zone C-2                                    |                            |  |  |
|                                                                                              |                                                                                                                                   |                                             |                            |  |  |
| BUSINESS NAME 13UDS                                                                          | 517.16                                                                                                                            | 72.1.                                       | <u> </u>                   |  |  |
|                                                                                              |                                                                                                                                   | RACTOR BUD'S                                |                            |  |  |
| STREET ADDRESS 1055 TOPPERTY OWNER GEORGE                                                    | TICEN LICEN                                                                                                                       | SENO. <u>298010</u><br>ESS 1 <i>055 UTE</i> | - 1.1=                     |  |  |
| OWNER ADDRESS 918 2                                                                          |                                                                                                                                   | HONE NO. 245                                |                            |  |  |
| OWNER ADDRESS                                                                                | TELEP                                                                                                                             | HONE NO. 215-                               | 7700                       |  |  |
| [ ] 1. FLUSH WALL                                                                            | 2 Square Feet per Linear Foot of                                                                                                  | Building Facade                             |                            |  |  |
| [ ] 2. ROOF                                                                                  | 2 Square Feet per Linear Foot of                                                                                                  |                                             |                            |  |  |
| 3. FREE-STANDING                                                                             | 2 Traffic Lanes - 0.75 Square Fee<br>4 or more Traffic Lanes - 1.5 Squ                                                            |                                             |                            |  |  |
| [ ] 4. PROJECTING                                                                            | 0.5 Square Feet per each Linear I                                                                                                 |                                             |                            |  |  |
| [ ] 5. OFF-PREMISE                                                                           | See #3 Spacing Requirements; No                                                                                                   |                                             | < 15 Square Feet           |  |  |
| [ ] Externally Illuminated                                                                   | [X] Internally Illumin                                                                                                            | ated                                        | [ ] Non-Illuminated        |  |  |
| (2,4,5) Height to Top of Sign                                                                | Linear Feet $\mathcal{F}(1 44.57.)$ Linear Feet $\mathcal{F}(1 44.57.)$ Feet Clearance to Grade Off-Premise Signs within 600 Feet | Feet Feet                                   |                            |  |  |
| Existing Signage/Type:                                                                       |                                                                                                                                   | ● FOR OFFI                                  | CE USE ONLY ●              |  |  |
| W 40 4 4 1 4 1 4 1 4 1 4 1 4 1 4 1 4 1 4                                                     | Sq. Ft.                                                                                                                           | Signage Allowed on                          | Parcel:                    |  |  |
|                                                                                              | Sq. Ft.                                                                                                                           | Building                                    | /20 Sq. Ft.                |  |  |
|                                                                                              | Sq. Ft.                                                                                                                           | Free-Standing                               | 93,7 Sq. Ft.               |  |  |
| Total Existing:                                                                              | Sq. Ft.                                                                                                                           | Total Allowed:                              | 120 Sq. Ft.                |  |  |
|                                                                                              |                                                                                                                                   | ***                                         |                            |  |  |
| NOTE: No sign may exceed 300 proposed and existing signage incluand locations. A SEPARATE PE | square feet. A separate sign clearanding types, dimensions, lettering, a RMIT FROM THE BUILDING D                                 | butting streets, alleys, e                  | easements, property lines, |  |  |

| Grand Junction, CO 81501                        |                                                                                                    | Tax Scheo                                                                      | Tax Schedule 2945 - 144 - 35 - 014            |                                  |                                           |  |
|-------------------------------------------------|----------------------------------------------------------------------------------------------------|--------------------------------------------------------------------------------|-----------------------------------------------|----------------------------------|-------------------------------------------|--|
| (970) 244-1430                                  |                                                                                                    | Zone                                                                           |                                               |                                  |                                           |  |
|                                                 | iss:                                                                                               | <del> </del>                                                                   |                                               | W26                              |                                           |  |
| BUSI                                            | NESS NAME BUDS                                                                                     | SIGNS                                                                          | CONTRA                                        | ACTOR BUDS S                     | >1GN S                                    |  |
| STRE                                            | EET ADDRESS <u>1055</u>                                                                            | PITHN                                                                          | LICENS                                        | ENO. 298010°                     | 7                                         |  |
| PROI                                            | PERTY OWNER <u>· G-EO</u>                                                                          | GE PREUSS                                                                      |                                               | ss 1055 UTE                      |                                           |  |
| OWN                                             | ver address <u>978</u>                                                                             | 24 ROAD                                                                        | TELEPH                                        | IONE NO. 245-                    | 7700                                      |  |
| X                                               | 1. FLUSH WALL                                                                                      | -                                                                              | per Linear Foot of B                          | -                                |                                           |  |
| [ ]                                             | 2. ROOF                                                                                            |                                                                                | per Linear Foot of B                          |                                  |                                           |  |
| LJ                                              | 3. FREE-STANDING                                                                                   |                                                                                | s - 0.75 Square Feet<br>ffic Lanes - 1.5 Squa | are Feet x Street Frontage       |                                           |  |
| []                                              | 4. PROJECTING                                                                                      |                                                                                |                                               | oot of Building Facade           |                                           |  |
| []                                              | 5. OFF-PREMISE                                                                                     | · · · · · · · · · · · · · · · · · · ·                                          |                                               |                                  |                                           |  |
|                                                 | [ ] Externally Illuminated                                                                         | []                                                                             | Internally Illumina                           | ted                              | [ ] Non-Illuminated                       |  |
| (1 - 5)<br>(1,2,4)<br>(1 - 4)<br>(2,4,5)<br>(5) | Building Facade 4  Street Frontage 5  Height to Top of Sign                                        | Linear Feet Linear Feet Linear Feet Linear Feet Cleara ng Off-Premise Signs wi | PTKIN AVE.) unce to Grade $16^{-1}$           | - <mark>8   </mark> Feet<br>Feet |                                           |  |
| Exis                                            | sting Signage/Type:                                                                                | •                                                                              |                                               | • FOR OFFIC                      | E USE ONLY ●                              |  |
|                                                 |                                                                                                    |                                                                                | Sq. Ft.                                       | Signage Allowed on Pa            | rcel:                                     |  |
|                                                 |                                                                                                    |                                                                                | Sq. Ft.                                       | Building                         | 5/ Sq. Ft.                                |  |
|                                                 |                                                                                                    |                                                                                | Sq. Ft.                                       | Free-Standing                    | 75 Sq. Ft.                                |  |
|                                                 | Total Existing:                                                                                    | 0                                                                              | Sq. Ft.                                       | Total Allowed:                   | 75 Sq. Ft.                                |  |
| COM                                             | MMENTS: NO OTH                                                                                     | ten Sicus                                                                      | FOR THE                                       | FRON AGE                         |                                           |  |
| prop<br>and l                                   | TE: No sign may exceed a cosed and existing signage in locations. A SEPARATE location is Signature | including types, dimer                                                         | nsions, lettering, al<br>IE BUILDING DI       | butting streets, alleys, ea      | isements, property lines UIRED. $4/15/98$ |  |
| (Whi                                            | te: Community Development                                                                          | t) (Canary: Applic                                                             | ant) (Pink: E                                 | Building Dept) (Golder           | nrod: Code Enforcement                    |  |