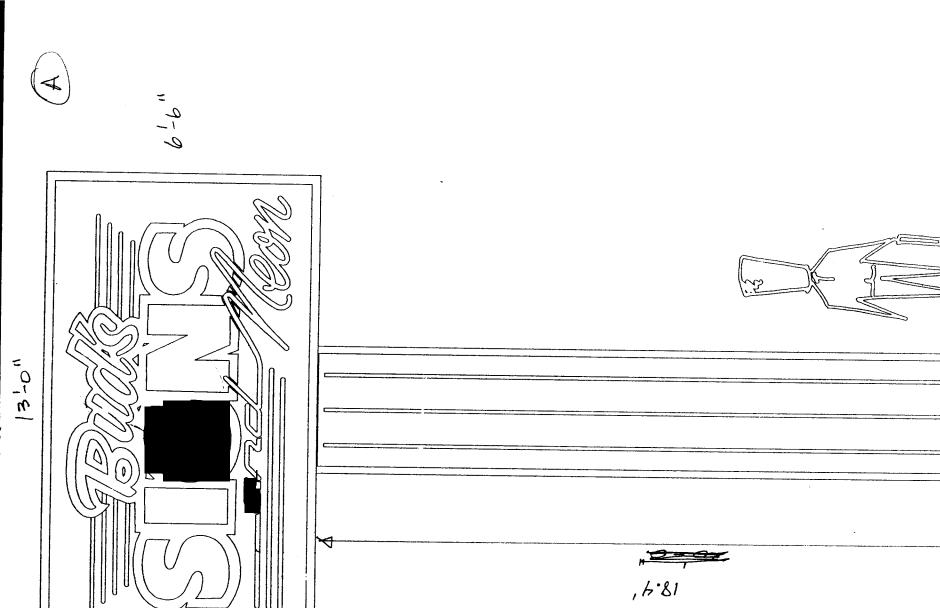

| Grand Junction,                                                                              | CO 81501 Tax Scho                                                                                                                 | edule <u>2945-14</u>                        | 4-35-014                   |  |  |
|----------------------------------------------------------------------------------------------|-----------------------------------------------------------------------------------------------------------------------------------|---------------------------------------------|----------------------------|--|--|
| (970) 244-1430                                                                               | Zone _(                                                                                                                           | Zone C-2                                    |                            |  |  |
|                                                                                              |                                                                                                                                   |                                             |                            |  |  |
| BUSINESS NAME 13UDS                                                                          | 517.16                                                                                                                            | 72.1.                                       | <u> </u>                   |  |  |
|                                                                                              |                                                                                                                                   | RACTOR BUD'S                                |                            |  |  |
| STREET ADDRESS 1055 TOPPERTY OWNER GEORGE                                                    | TICEN LICEN                                                                                                                       | SENO. <u>298010</u><br>ESS 1 <i>055 UTE</i> | - 1.1=                     |  |  |
| OWNER ADDRESS 918 2                                                                          |                                                                                                                                   | HONE NO. 245                                |                            |  |  |
| OWNER ADDRESS                                                                                | TELEP                                                                                                                             | HONE NO. 215-                               | 7700                       |  |  |
| [ ] 1. FLUSH WALL                                                                            | 2 Square Feet per Linear Foot of                                                                                                  | Building Facade                             |                            |  |  |
| [ ] 2. ROOF                                                                                  | 2 Square Feet per Linear Foot of                                                                                                  |                                             |                            |  |  |
| 3. FREE-STANDING                                                                             | 2 Traffic Lanes - 0.75 Square Fee<br>4 or more Traffic Lanes - 1.5 Squ                                                            |                                             |                            |  |  |
| [ ] 4. PROJECTING                                                                            | 0.5 Square Feet per each Linear I                                                                                                 |                                             |                            |  |  |
| [ ] 5. OFF-PREMISE                                                                           | See #3 Spacing Requirements; No                                                                                                   |                                             | < 15 Square Feet           |  |  |
| [ ] Externally Illuminated                                                                   | [X] Internally Illumin                                                                                                            | ated                                        | [ ] Non-Illuminated        |  |  |
| (2,4,5) Height to Top of Sign                                                                | Linear Feet $\mathcal{F}(1 44.57.)$ Linear Feet $\mathcal{F}(1 44.57.)$ Feet Clearance to Grade Off-Premise Signs within 600 Feet | Feet Feet                                   |                            |  |  |
| Existing Signage/Type:                                                                       |                                                                                                                                   | ● FOR OFFI                                  | CE USE ONLY ●              |  |  |
| W 40 4 4 1 4 1 4 1 4 1 4 1 4 1 4 1 4 1 4                                                     | Sq. Ft.                                                                                                                           | Signage Allowed on                          | Parcel:                    |  |  |
|                                                                                              | Sq. Ft.                                                                                                                           | Building                                    | /20 Sq. Ft.                |  |  |
|                                                                                              | Sq. Ft.                                                                                                                           | Free-Standing                               | 93,7 Sq. Ft.               |  |  |
| Total Existing:                                                                              | Sq. Ft.                                                                                                                           | Total Allowed:                              | 120 Sq. Ft.                |  |  |
|                                                                                              |                                                                                                                                   | ***                                         |                            |  |  |
| NOTE: No sign may exceed 300 proposed and existing signage incluand locations. A SEPARATE PE | square feet. A separate sign clearanding types, dimensions, lettering, a RMIT FROM THE BUILDING D                                 | butting streets, alleys, e                  | easements, property lines, |  |  |