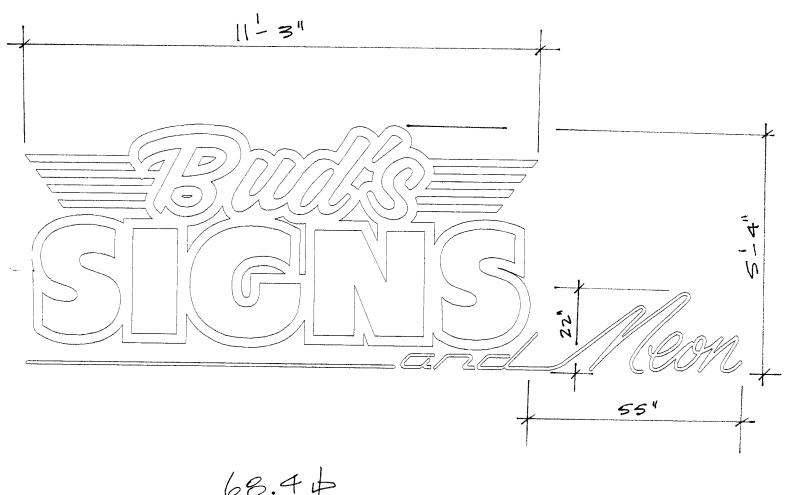

| Grand Junction,                                                                              | CO 81501 Tax Scho                                                                                                                 | edule <u>2945-14</u>                        | 4-35-014                   |  |  |
|----------------------------------------------------------------------------------------------|-----------------------------------------------------------------------------------------------------------------------------------|---------------------------------------------|----------------------------|--|--|
| (970) 244-1430                                                                               | Zone _(                                                                                                                           | Zone C-2                                    |                            |  |  |
|                                                                                              |                                                                                                                                   |                                             |                            |  |  |
| BUSINESS NAME 13UDS                                                                          | 517.16                                                                                                                            | 72.1.                                       | <u> </u>                   |  |  |
|                                                                                              |                                                                                                                                   | RACTOR BUD'S                                |                            |  |  |
| STREET ADDRESS 1055 TOPPERTY OWNER GEORGE                                                    | TICEN LICEN                                                                                                                       | SENO. <u>298010</u><br>ESS 1 <i>055 UTE</i> | - 1.1=                     |  |  |
| OWNER ADDRESS 918 2                                                                          |                                                                                                                                   | HONE NO. 245                                |                            |  |  |
| OWNER ADDRESS                                                                                | TELEP                                                                                                                             | HONE NO. 215-                               | 7700                       |  |  |
| [ ] 1. FLUSH WALL                                                                            | 2 Square Feet per Linear Foot of                                                                                                  | Building Facade                             |                            |  |  |
| [ ] 2. ROOF                                                                                  | 2 Square Feet per Linear Foot of                                                                                                  |                                             |                            |  |  |
| 3. FREE-STANDING                                                                             | 2 Traffic Lanes - 0.75 Square Fee<br>4 or more Traffic Lanes - 1.5 Squ                                                            |                                             |                            |  |  |
| [ ] 4. PROJECTING                                                                            | 0.5 Square Feet per each Linear I                                                                                                 |                                             |                            |  |  |
| [ ] 5. OFF-PREMISE                                                                           | See #3 Spacing Requirements; No                                                                                                   |                                             | < 15 Square Feet           |  |  |
| [ ] Externally Illuminated                                                                   | [X] Internally Illumin                                                                                                            | ated                                        | [ ] Non-Illuminated        |  |  |
| (2,4,5) Height to Top of Sign                                                                | Linear Feet $\mathcal{F}(1 44.57.)$ Linear Feet $\mathcal{F}(1 44.57.)$ Feet Clearance to Grade Off-Premise Signs within 600 Feet | Feet Feet                                   |                            |  |  |
| Existing Signage/Type:                                                                       |                                                                                                                                   | ● FOR OFFI                                  | CE USE ONLY ●              |  |  |
| W 40 4 4 1 4 1 4 1 4 1 4 1 4 1 4 1 4 1 4                                                     | Sq. Ft.                                                                                                                           | Signage Allowed on                          | Parcel:                    |  |  |
|                                                                                              | Sq. Ft.                                                                                                                           | Building                                    | /20 Sq. Ft.                |  |  |
|                                                                                              | Sq. Ft.                                                                                                                           | Free-Standing                               | 93,7 Sq. Ft.               |  |  |
| Total Existing:                                                                              | Sq. Ft.                                                                                                                           | Total Allowed:                              | 120 Sq. Ft.                |  |  |
|                                                                                              |                                                                                                                                   | ***                                         |                            |  |  |
| NOTE: No sign may exceed 300 proposed and existing signage incluand locations. A SEPARATE PE | square feet. A separate sign clearanding types, dimensions, lettering, a RMIT FROM THE BUILDING D                                 | butting streets, alleys, e                  | easements, property lines, |  |  |