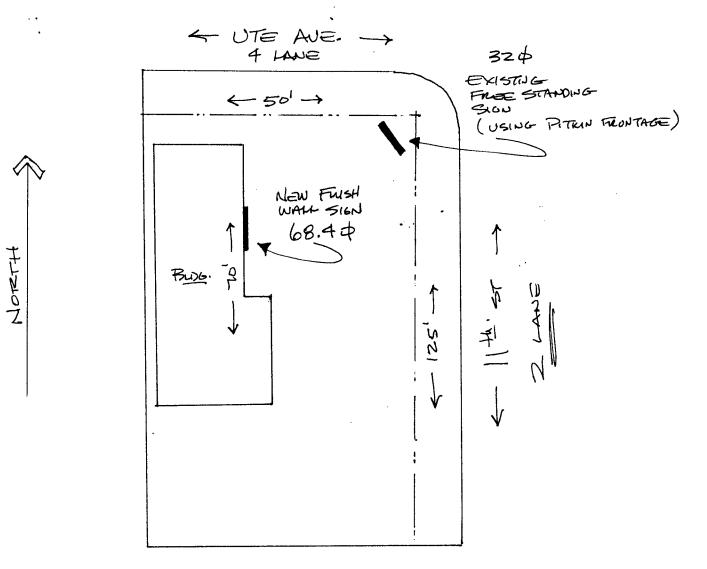

| Grand Junction,                                                                              | CO 81501 Tax Scho                                                                                                                 | edule <u>2945-14</u>                        | 4-35-014                   |  |  |
|----------------------------------------------------------------------------------------------|-----------------------------------------------------------------------------------------------------------------------------------|---------------------------------------------|----------------------------|--|--|
| (970) 244-1430                                                                               | Zone _(                                                                                                                           | Zone C-2                                    |                            |  |  |
|                                                                                              |                                                                                                                                   |                                             |                            |  |  |
| BUSINESS NAME 13UDS                                                                          | 517.16                                                                                                                            | 72.1.                                       | <u> </u>                   |  |  |
|                                                                                              |                                                                                                                                   | RACTOR BUD'S                                |                            |  |  |
| STREET ADDRESS 1055 TOPPERTY OWNER GEORGE                                                    | TICEN LICEN                                                                                                                       | SENO. <u>298010</u><br>ESS 1 <i>055 UTE</i> | - 1.1=                     |  |  |
| OWNER ADDRESS 918 2                                                                          |                                                                                                                                   | HONE NO. 245                                |                            |  |  |
| OWNER ADDRESS                                                                                | TELEP                                                                                                                             | HONE NO. 215-                               | 7700                       |  |  |
| [ ] 1. FLUSH WALL                                                                            | 2 Square Feet per Linear Foot of                                                                                                  | Building Facade                             |                            |  |  |
| [ ] 2. ROOF                                                                                  | 2 Square Feet per Linear Foot of                                                                                                  |                                             |                            |  |  |
| 3. FREE-STANDING                                                                             | 2 Traffic Lanes - 0.75 Square Fee<br>4 or more Traffic Lanes - 1.5 Squ                                                            |                                             |                            |  |  |
| [ ] 4. PROJECTING                                                                            | 0.5 Square Feet per each Linear I                                                                                                 |                                             |                            |  |  |
| [ ] 5. OFF-PREMISE                                                                           | See #3 Spacing Requirements; No                                                                                                   |                                             | < 15 Square Feet           |  |  |
| [ ] Externally Illuminated                                                                   | [X] Internally Illumin                                                                                                            | ated                                        | [ ] Non-Illuminated        |  |  |
| (2,4,5) Height to Top of Sign                                                                | Linear Feet $\mathcal{F}(1 44.57.)$ Linear Feet $\mathcal{F}(1 44.57.)$ Feet Clearance to Grade Off-Premise Signs within 600 Feet | Feet Feet                                   |                            |  |  |
| Existing Signage/Type:                                                                       |                                                                                                                                   | ● FOR OFFI                                  | CE USE ONLY ●              |  |  |
| W 40 4 4 1 4 1 4 1 4 1 4 1 4 1 4 1 4 1 4                                                     | Sq. Ft.                                                                                                                           | Signage Allowed on                          | Parcel:                    |  |  |
|                                                                                              | Sq. Ft.                                                                                                                           | Building                                    | /20 Sq. Ft.                |  |  |
|                                                                                              | Sq. Ft.                                                                                                                           | Free-Standing                               | 93,7 Sq. Ft.               |  |  |
| Total Existing:                                                                              | Sq. Ft.                                                                                                                           | Total Allowed:                              | 120 Sq. Ft.                |  |  |
|                                                                                              |                                                                                                                                   | ***                                         |                            |  |  |
| NOTE: No sign may exceed 300 proposed and existing signage incluand locations. A SEPARATE PE | square feet. A separate sign clearanding types, dimensions, lettering, a RMIT FROM THE BUILDING D                                 | butting streets, alleys, e                  | easements, property lines, |  |  |

| Grand Junction, CO 81501                        |                                                                                                    | Tax Scheo                                                                      | Tax Schedule 2945 - 144 - 35 - 014            |                                  |                                           |  |
|-------------------------------------------------|----------------------------------------------------------------------------------------------------|--------------------------------------------------------------------------------|-----------------------------------------------|----------------------------------|-------------------------------------------|--|
| (970) 244-1430                                  |                                                                                                    | Zone                                                                           |                                               |                                  |                                           |  |
|                                                 | iss:                                                                                               | <del> </del>                                                                   |                                               | W26                              |                                           |  |
| BUSI                                            | NESS NAME BUDS                                                                                     | SIGNS                                                                          | CONTRA                                        | ACTOR BUDS S                     | >1GN S                                    |  |
| STRE                                            | EET ADDRESS <u>1055</u>                                                                            | PITHN                                                                          | LICENS                                        | ENO. 298010°                     | 7                                         |  |
| PROI                                            | PERTY OWNER <u>· G-EO</u>                                                                          | GE PREUSS                                                                      |                                               | ss 1055 UTE                      |                                           |  |
| OWN                                             | ver address <u>978</u>                                                                             | 24 ROAD                                                                        | TELEPH                                        | IONE NO. 245-                    | 7700                                      |  |
| X                                               | 1. FLUSH WALL                                                                                      | -                                                                              | per Linear Foot of B                          | -                                |                                           |  |
| [ ]                                             | 2. ROOF                                                                                            |                                                                                | per Linear Foot of B                          |                                  |                                           |  |
| LJ                                              | 3. FREE-STANDING                                                                                   |                                                                                | s - 0.75 Square Feet<br>ffic Lanes - 1.5 Squa | are Feet x Street Frontage       |                                           |  |
| []                                              | 4. PROJECTING                                                                                      |                                                                                |                                               | oot of Building Facade           |                                           |  |
| []                                              | 5. OFF-PREMISE                                                                                     | · · · · · · · · · · · · · · · · · · ·                                          |                                               |                                  |                                           |  |
|                                                 | [ ] Externally Illuminated                                                                         | []                                                                             | Internally Illumina                           | ted                              | [ ] Non-Illuminated                       |  |
| (1 - 5)<br>(1,2,4)<br>(1 - 4)<br>(2,4,5)<br>(5) | Building Facade 4  Street Frontage 5  Height to Top of Sign                                        | Linear Feet Linear Feet Linear Feet Linear Feet Cleara ng Off-Premise Signs wi | PTKIN AVE.) unce to Grade $16^{-1}$           | - <mark>8   </mark> Feet<br>Feet |                                           |  |
| Exis                                            | sting Signage/Type:                                                                                | •                                                                              |                                               | • FOR OFFIC                      | E USE ONLY ●                              |  |
|                                                 |                                                                                                    |                                                                                | Sq. Ft.                                       | Signage Allowed on Pa            | rcel:                                     |  |
|                                                 |                                                                                                    |                                                                                | Sq. Ft.                                       | Building                         | 5/ Sq. Ft.                                |  |
|                                                 |                                                                                                    |                                                                                | Sq. Ft.                                       | Free-Standing                    | 75 Sq. Ft.                                |  |
|                                                 | Total Existing:                                                                                    | 0                                                                              | Sq. Ft.                                       | Total Allowed:                   | 75 Sq. Ft.                                |  |
| COM                                             | MMENTS: NO OTH                                                                                     | ten Sicus                                                                      | FOR THE                                       | FRON AGE                         |                                           |  |
| prop<br>and l                                   | TE: No sign may exceed a cosed and existing signage in locations. A SEPARATE location is Signature | including types, dimer                                                         | nsions, lettering, al<br>IE BUILDING DI       | butting streets, alleys, ea      | isements, property lines UIRED. $4/15/98$ |  |
| (Whi                                            | te: Community Development                                                                          | t) (Canary: Applic                                                             | ant) (Pink: E                                 | Building Dept) (Golder           | nrod: Code Enforcement                    |  |