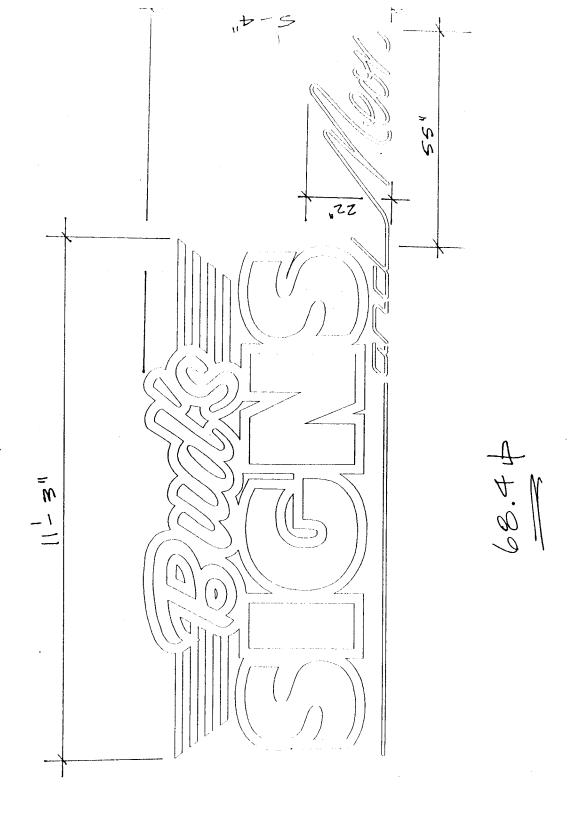

| Grand Junction, CO 81501                        |                                                                                                    | Tax Scheo                                                                      | Tax Schedule 2945 - 144 - 35 - 014            |                                  |                                           |  |
|-------------------------------------------------|----------------------------------------------------------------------------------------------------|--------------------------------------------------------------------------------|-----------------------------------------------|----------------------------------|-------------------------------------------|--|
| (970) 244-1430                                  |                                                                                                    | Zone                                                                           |                                               |                                  |                                           |  |
|                                                 | iss:                                                                                               | <del> </del>                                                                   |                                               | W26                              |                                           |  |
| BUSI                                            | NESS NAME BUDS                                                                                     | SIGNS                                                                          | CONTRA                                        | ACTOR BUDS S                     | >1GN S                                    |  |
| STRE                                            | EET ADDRESS <u>1055</u>                                                                            | PITHN                                                                          | LICENS                                        | ENO. 298010°                     | 7                                         |  |
| PROI                                            | PERTY OWNER <u>· G-EO</u>                                                                          | GE PREUSS                                                                      |                                               | ss 1055 UTE                      |                                           |  |
| OWN                                             | ver address <u>978</u>                                                                             | 24 ROAD                                                                        | TELEPH                                        | IONE NO. 245-                    | 7700                                      |  |
| X                                               | 1. FLUSH WALL                                                                                      | -                                                                              | per Linear Foot of B                          | -                                |                                           |  |
| [ ]                                             | 2. ROOF                                                                                            |                                                                                | per Linear Foot of B                          |                                  |                                           |  |
| LJ                                              | 3. FREE-STANDING                                                                                   |                                                                                | s - 0.75 Square Feet<br>ffic Lanes - 1.5 Squa | are Feet x Street Frontage       |                                           |  |
| []                                              | 4. PROJECTING                                                                                      |                                                                                |                                               | oot of Building Facade           |                                           |  |
| []                                              | 5. OFF-PREMISE                                                                                     | · · · · · · · · · · · · · · · · · · ·                                          |                                               |                                  |                                           |  |
|                                                 | [ ] Externally Illuminated                                                                         | []                                                                             | Internally Illumina                           | ted                              | [ ] Non-Illuminated                       |  |
| (1 - 5)<br>(1,2,4)<br>(1 - 4)<br>(2,4,5)<br>(5) | Building Facade 4  Street Frontage 5  Height to Top of Sign                                        | Linear Feet Linear Feet Linear Feet Linear Feet Cleara ng Off-Premise Signs wi | PTKIN AVE.) unce to Grade $16^{-1}$           | - <mark>8   </mark> Feet<br>Feet |                                           |  |
| Exis                                            | sting Signage/Type:                                                                                | •                                                                              |                                               | • FOR OFFIC                      | E USE ONLY ●                              |  |
|                                                 |                                                                                                    |                                                                                | Sq. Ft.                                       | Signage Allowed on Pa            | rcel:                                     |  |
|                                                 |                                                                                                    |                                                                                | Sq. Ft.                                       | Building                         | 5/ Sq. Ft.                                |  |
|                                                 |                                                                                                    |                                                                                | Sq. Ft.                                       | Free-Standing                    | 75 Sq. Ft.                                |  |
|                                                 | Total Existing:                                                                                    | 0                                                                              | Sq. Ft.                                       | Total Allowed:                   | 75 Sq. Ft.                                |  |
| COM                                             | MMENTS: NO OTH                                                                                     | ten Sicus                                                                      | FOR THE                                       | FRON AGE                         |                                           |  |
| prop<br>and l                                   | TE: No sign may exceed a cosed and existing signage in locations. A SEPARATE location is Signature | including types, dimer                                                         | nsions, lettering, al<br>IE BUILDING DI       | butting streets, alleys, ea      | isements, property lines UIRED. $4/15/98$ |  |
| (Whi                                            | te: Community Development                                                                          | t) (Canary: Applic                                                             | ant) (Pink: E                                 | Building Dept) (Golder           | nrod: Code Enforcement                    |  |