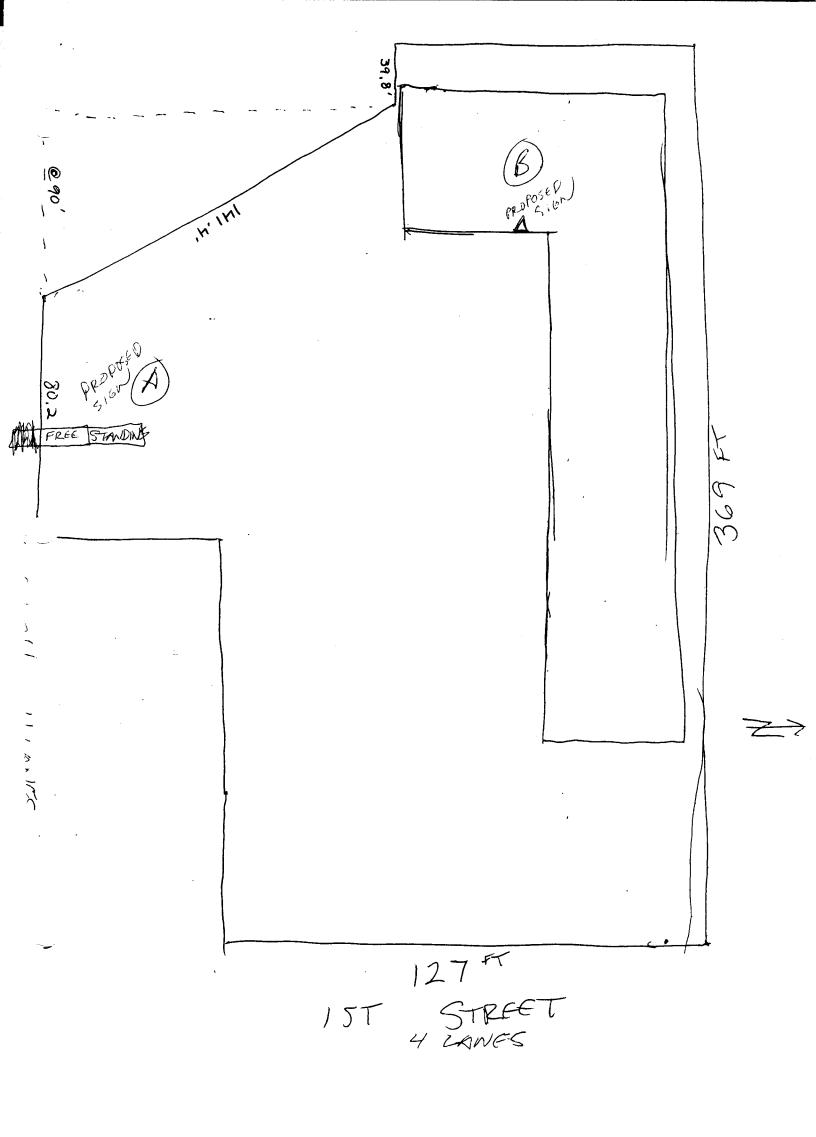

(Pink: Code Enforcement)

| (970) 244-1430                                                                                                         | CO 81301                                                                                                                                     | Zone                                                                                                        | C-2                                                 |
|------------------------------------------------------------------------------------------------------------------------|----------------------------------------------------------------------------------------------------------------------------------------------|-------------------------------------------------------------------------------------------------------------|-----------------------------------------------------|
| BUSINESS NAME DY A RIYA DO PI<br>STREET ADDRESS 1119 N. F.RS<br>PROPERTY OWNER GEORGE FOR<br>OWNER ADDRESS 1907 N. 3RD | RTUNE AL                                                                                                                                     | ONTRACTOR <u>5,64</u><br>CENSE NO. <u>29</u> 7<br>ODRESS <u>1,048</u> 1 <u>1</u><br>CLEPHONE NO. <u>2</u> 4 | JORISERY INC<br>0251<br>IDEPENDENT AVE AN<br>1-6400 |
| Face Change Only (2,3 & 4):  [ ] 2. ROOF 2 So  [ ] 3. FREE-STANDING 2 To  4 or                                         | quare Feet per Linear Foo<br>quare Feet per Linear Foo<br>raffic Lanes - 0.75 Square<br>more Traffic Lanes - 1.5<br>Square Feet per each Lin | ot of Building Facade<br>e Feet x Street Frontag<br>5 Square Feet x Street                                  | Frontage                                            |
| (1,2,4) Building Facade 292 Linear I<br>(1 - 4) Street Frontage 210 Linear F<br>(2,4) Height to Top of Sign Fe         |                                                                                                                                              |                                                                                                             | Non-Illuminated                                     |
| Existing Signage/Type:                                                                                                 | C. F.                                                                                                                                        | <u> </u>                                                                                                    | R OFFICE USE ONLY                                   |
| TAKTIME                                                                                                                | 70 Sq. Ft.                                                                                                                                   | Building                                                                                                    | ed on Parcel: Hwy 6224  584 Sq. Ft.                 |
| MAK ANTO<br>ACCENT FLORAL                                                                                              | 54 Sq. Ft. 20 Sq. Ft.                                                                                                                        | Free-Standing                                                                                               | 314 Sq. Ft.                                         |
| Total Existing:                                                                                                        | 104 Sq. Ft.                                                                                                                                  | Total Allo                                                                                                  | · 2.4                                               |
| COMMENTS: RELECTER                                                                                                     | - A PORTIC                                                                                                                                   | on of E                                                                                                     | KISTING FRE                                         |
| NOTE: No sign may exceed 300 square proposed and existing signage including type and locations.  Applicant's Signature | pes, dimensions, letterin                                                                                                                    |                                                                                                             | alleys, easements, property lines,                  |

(Pink: Code Enforcement)

| (970) 244-1430                                                                                                        |                                           |                                                         | Zone                                                                   |                                 |            |  |
|-----------------------------------------------------------------------------------------------------------------------|-------------------------------------------|---------------------------------------------------------|------------------------------------------------------------------------|---------------------------------|------------|--|
| BUSINESS NAME PYRAMID PR<br>STREET ADDRESS 1119 No FIRST<br>PROPERTY OWNER 6-608-66 FO<br>OWNER ADDRESS 1901 N. 38    | T SUTE B                                  |                                                         | ACTOR <u>SIGN</u><br>ENO. <b>2970</b><br>SS 1048 1/10<br>IONE NO. 241- | GAUTERY IN<br>251<br>EPHIDENT I | JC<br>SK A |  |
| FLUSH WALL  Face Change Only (2,3 & 4):  [ ] 2. ROOF  [ ] 3. FREE-STANDING  [ ] 4. PROJECTING                         |                                           | Linear Foot of B<br>.75 Square Feet<br>Lanes - 1.5 Squa | uilding Facade                                                         | nge                             |            |  |
| (1 - 4) Area of Proposed Sign 3 (1,2,4) Building Facade Line (1 - 4) Street Frontage Line (2,4) Height to Top of Sign | Square Feet hear Feet / 4/ ear Feet / 2 7 |                                                         | Service C                                                              | Non-Illuminated                 |            |  |
| Existing Signage/Type:                                                                                                |                                           |                                                         | ● FOR OF                                                               | FICE USE ONLY • 1               | 5151       |  |
| HOT STREAKS                                                                                                           | 15                                        | Sq. Ft.                                                 | Signage Allowed on                                                     |                                 | 华          |  |
| THOMPSON REALTY                                                                                                       | 20                                        | Sq. Ft.                                                 | Building /                                                             | 50 <del>584</del> s             | Sq. Ft.    |  |
| FREE STANDING                                                                                                         | 64                                        | Sq. Ft.                                                 | Free-Standing /                                                        | 90 <b>377</b> s                 | Sq. Ft.    |  |
| Total Existing:                                                                                                       | 99                                        | Sq. Ft.                                                 | Total Allowed:                                                         | 190 SET 8                       | Sq. Ft.    |  |
| COMMENTS:                                                                                                             |                                           |                                                         |                                                                        |                                 |            |  |
| NOTE: No sign may exceed 300 sque proposed and existing signage including and locations.  Applicant's Signature       | <del>-</del>                              | s, lettering, al                                        | -                                                                      | e, easements, property          |            |  |