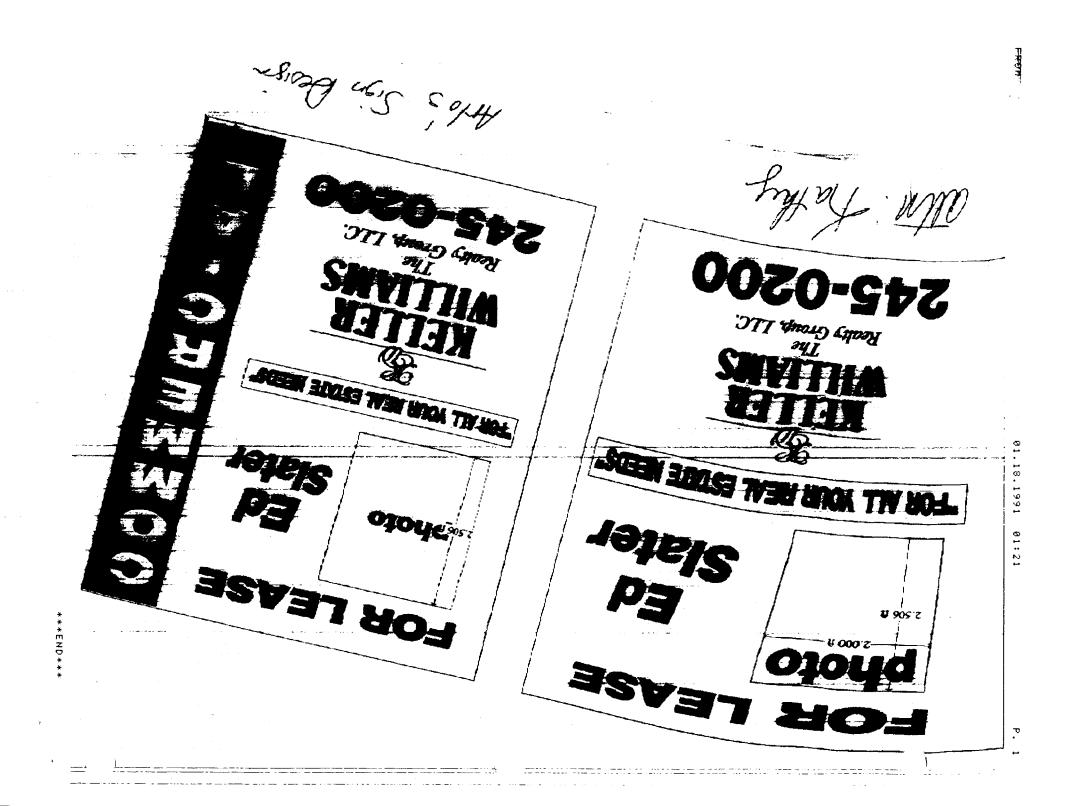

| CO1000                  | ~                                                                                                      |                              | Permit No.                                                                                   |             |
|-------------------------|--------------------------------------------------------------------------------------------------------|------------------------------|----------------------------------------------------------------------------------------------|-------------|
| CORAL                   | Community Development Department<br>250 North 5th Street<br>Grand Junction, CO 81501<br>(070) 214 1420 |                              | Date Submitted $3 \cdot 2 - 98$<br>FEE \$ 25.00<br>Tax Schedule $2945 \cdot 123 \cdot 19.00$ |             |
|                         |                                                                                                        |                              |                                                                                              |             |
|                         |                                                                                                        |                              |                                                                                              |             |
|                         | (970) 244-1430                                                                                         |                              | Zone <u>(</u> -                                                                              |             |
|                         | ICOON 1                                                                                                | <u>CEST</u>                  | A                                                                                            |             |
| BUSINESS NAME           | Keller Will                                                                                            | DAMS SAFCONT                 | RACTOR ALIO'S SI                                                                             | ign Desk    |
| PROPERTY OWNER          | Ed Rozma                                                                                               |                              |                                                                                              | + Way       |
| OWNER ADDRESS           | Ed Rozm                                                                                                | an tele                      | PHONE NO. $434-04$                                                                           | 39          |
| [] 1. FLUSH             | WALL 2 Sq                                                                                              | uare Feet per Linear Foot of | f Building Facade                                                                            | <u></u>     |
| Face Change Only (2,3 d | 7                                                                                                      |                              |                                                                                              |             |
| [] 2. ROOF              | 2 Sq                                                                                                   | uare Feet per Linear Foot of | f Building Facade                                                                            |             |
| J-J-3. FREE-            |                                                                                                        | affic Lanes - 0.75 Square Fe | ¢                                                                                            |             |
|                         | $\smile$                                                                                               | more Traffic Lanes - 1.5 Sc  |                                                                                              |             |
| [] 4. PROJE             | OCTING 0.5 S                                                                                           | Square Feet per each Linear  | Foot of Building Facade                                                                      |             |
| 1 Evicting Extornally   | r Internelly Illuminet                                                                                 | ted - No Change in Electric  | al Samuiaa                                                                                   | Illuminated |
|                         |                                                                                                        |                              |                                                                                              |             |
| (1 - 4) Area of Propo   | sed Sign 48 Se                                                                                         | quare Feet                   |                                                                                              |             |
| (1,2,4) Building Facad  |                                                                                                        | •                            |                                                                                              |             |
| (1 - 4) Street Frontag  | e <u>IO</u> Linear Fo                                                                                  | eet                          |                                                                                              |             |
| (2,4) Height to Top     | of Sign <u>20</u> Fe                                                                                   | et Clearance to Grade        | Feet                                                                                         |             |
| Existing Signage/Type:  |                                                                                                        |                              | • FOR OFFICE US                                                                              | E ONLY •    |
| OX8 POLG SIGN           |                                                                                                        | 48 Sq. Ft.                   | Signage Allowed on Parcel:                                                                   |             |
|                         |                                                                                                        | Sq. Ft.                      | Building                                                                                     | Sq. F       |
|                         |                                                                                                        | Sq. Ft.                      | Free-Standing                                                                                | Sq. F       |
| Total Existing          |                                                                                                        | Sq. Ft.                      | Total Allowed:                                                                               | Sq. F       |
|                         | ``````````````````````````````````````                                                                 |                              |                                                                                              | <u> </u>    |
| Total Existing          | TIAPI                                                                                                  | Existing                     | Signi with                                                                                   | Nilleri     |
| COMMENTS:               | PACE                                                                                                   | G                            | 710 001                                                                                      |             |