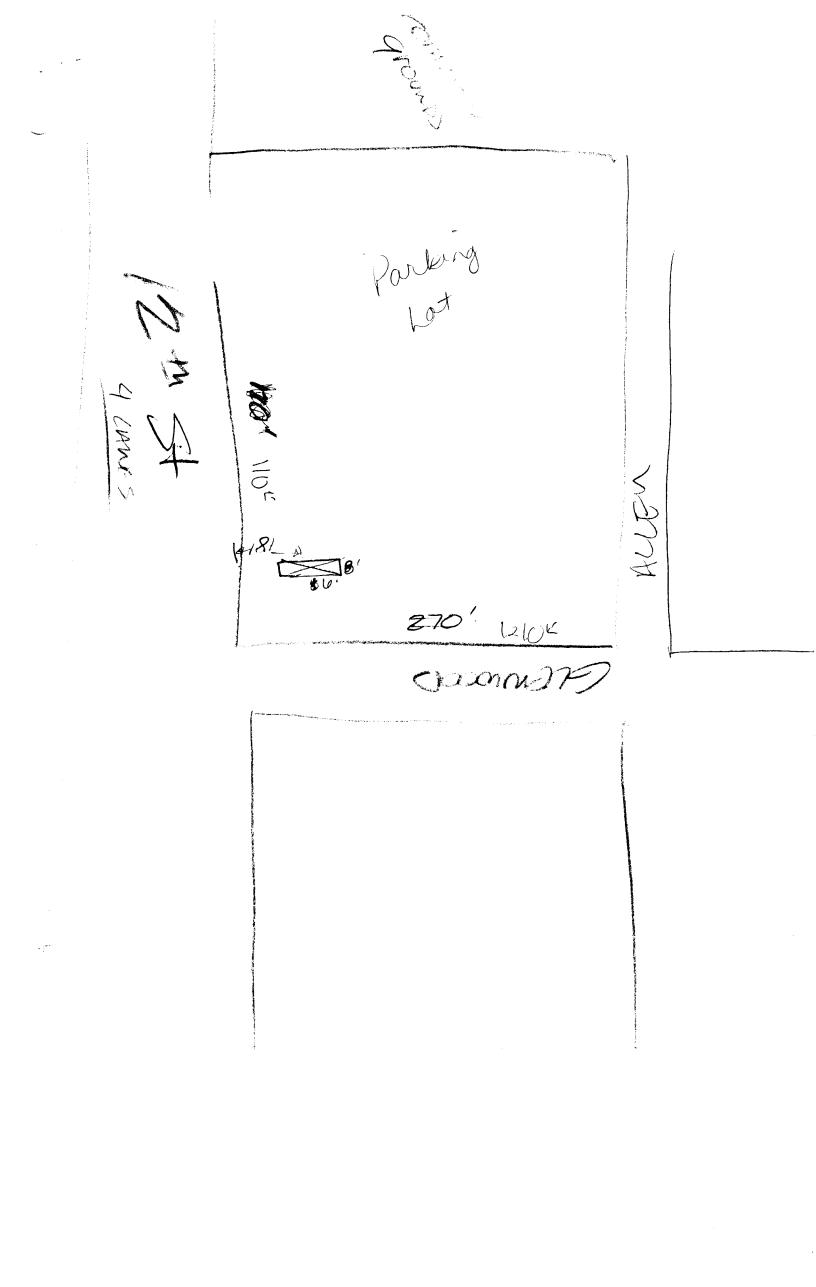

| CO1000                  | ~                                                                                                      |                              | Permit No.                                                                                   |             |
|-------------------------|--------------------------------------------------------------------------------------------------------|------------------------------|----------------------------------------------------------------------------------------------|-------------|
| CORAL                   | Community Development Department<br>250 North 5th Street<br>Grand Junction, CO 81501<br>(070) 214 1420 |                              | Date Submitted $3 \cdot 2 - 98$<br>FEE \$ 25.00<br>Tax Schedule $2945 \cdot 123 \cdot 19.00$ |             |
|                         |                                                                                                        |                              |                                                                                              |             |
|                         |                                                                                                        |                              |                                                                                              |             |
|                         | (970) 244-1430                                                                                         |                              | Zone <u>(</u> -                                                                              |             |
|                         | ICOON 1                                                                                                | <u>CEST</u>                  | A                                                                                            |             |
| BUSINESS NAME           | Keller Will                                                                                            | DAMS SAFCONT                 | RACTOR ALIO'S SI                                                                             | ign Desk    |
| PROPERTY OWNER          | Ed Rozma                                                                                               |                              |                                                                                              | + Way       |
| OWNER ADDRESS           | Ed Rozm                                                                                                | an tele                      | PHONE NO. $434-04$                                                                           | 39          |
| [] 1. FLUSH             | WALL 2 Sq                                                                                              | uare Feet per Linear Foot of | f Building Facade                                                                            | <u></u>     |
| Face Change Only (2,3 d | 7                                                                                                      |                              |                                                                                              |             |
| [] 2. ROOF              | 2 Sq                                                                                                   | uare Feet per Linear Foot of | f Building Facade                                                                            |             |
| J-J-3. FREE-            |                                                                                                        | affic Lanes - 0.75 Square Fe | ¢                                                                                            |             |
|                         | $\smile$                                                                                               | more Traffic Lanes - 1.5 Sc  |                                                                                              |             |
| [] 4. PROJE             | OCTING 0.5 S                                                                                           | Square Feet per each Linear  | Foot of Building Facade                                                                      |             |
| 1 Evicting Extornally   | r Internelly Illuminet                                                                                 | ted - No Change in Electric  | al Samuiaa                                                                                   | Illuminated |
|                         |                                                                                                        |                              |                                                                                              |             |
| (1 - 4) Area of Propo   | sed Sign 48 Se                                                                                         | quare Feet                   |                                                                                              |             |
| (1,2,4) Building Facad  |                                                                                                        | •                            |                                                                                              |             |
| (1 - 4) Street Frontag  | e <u>IO</u> Linear Fo                                                                                  | eet                          |                                                                                              |             |
| (2,4) Height to Top     | of Sign <u>20</u> Fe                                                                                   | et Clearance to Grade        | Feet                                                                                         |             |
| Existing Signage/Type:  |                                                                                                        |                              | • FOR OFFICE US                                                                              | E ONLY •    |
| OX8 POLG SIGN           |                                                                                                        | 48 Sq. Ft.                   | Signage Allowed on Parcel:                                                                   |             |
|                         |                                                                                                        | Sq. Ft.                      | Building                                                                                     | Sq. F       |
|                         |                                                                                                        | Sq. Ft.                      | Free-Standing                                                                                | Sq. F       |
| Total Existing          |                                                                                                        | Sq. Ft.                      | Total Allowed:                                                                               | Sq. F       |
|                         | ``````````````````````````````````````                                                                 |                              |                                                                                              | <u> </u>    |
| Total Existing          | TIAPI                                                                                                  | Existing                     | Signi with                                                                                   | Nilleri     |
| COMMENTS:               | PACE                                                                                                   | G                            | 710 001                                                                                      |             |