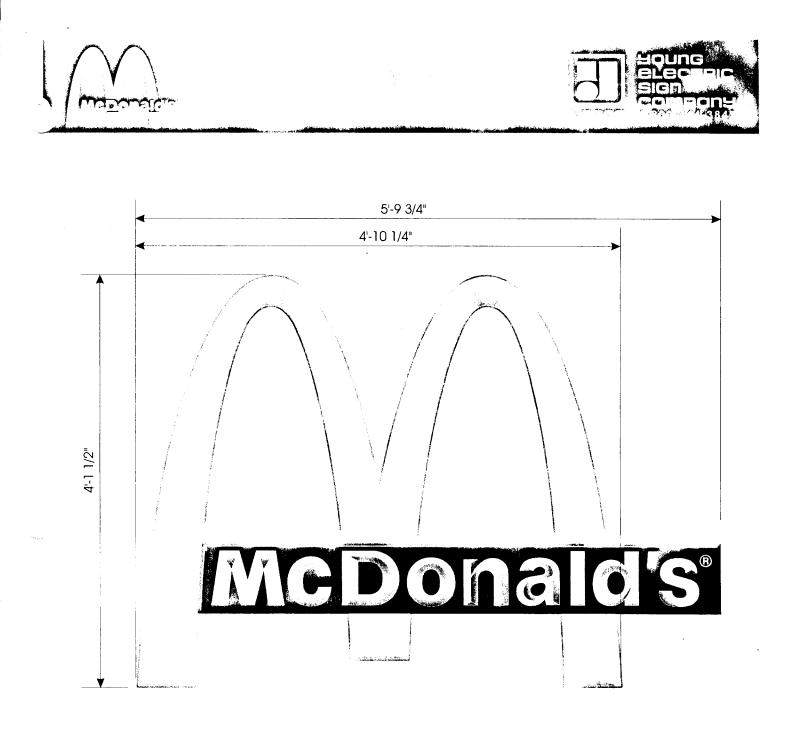

Square Footage: 36 sq. ft..

Illumination: Letters 15mm White Neon

Electrical: 11.6 Amps @ 120V 60Hz

Other: Raceway Mounted Individual Illuminated Prismatic Copy and Arch

(b)

WALL LOGO

Square Footage: 10 sq.ft. Illumination: Non-Illuminated Other: Prismatic Copy and Arch