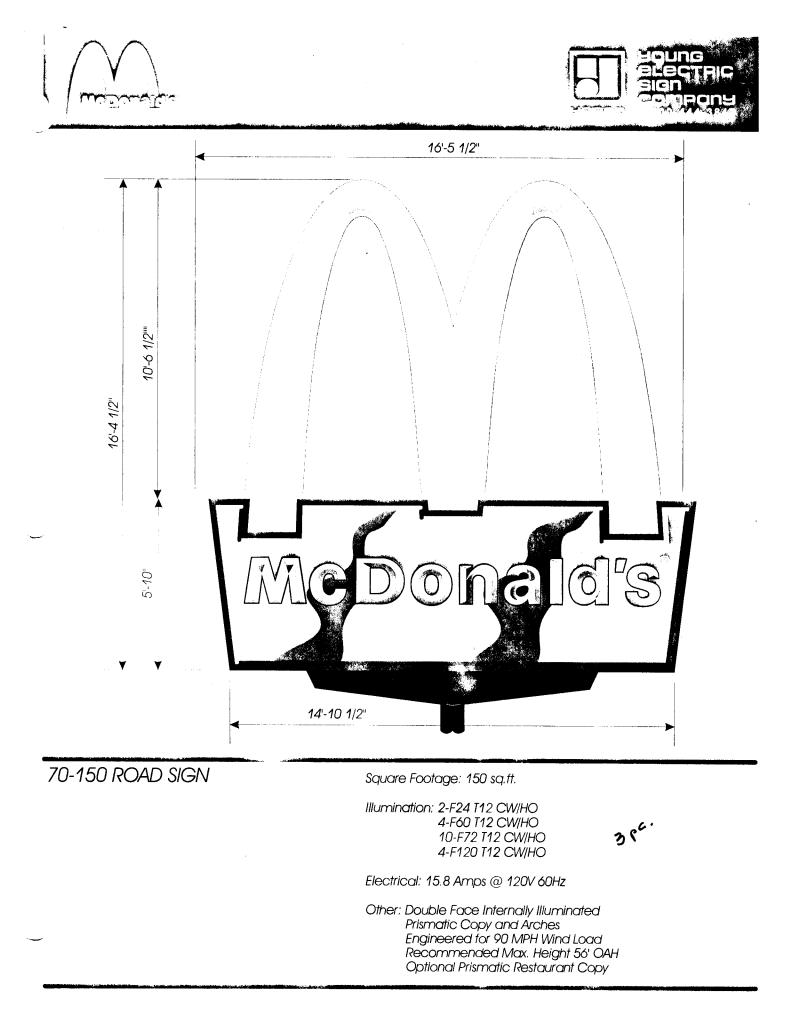

ł

(2)

CHANGEABLE READER BOARD

Square Footage: 24 sq.ft.

Illumination: 3-F96 T12 CW/HO

Electrical: 3 Amps @ 120V 60Hz

Other: Single Face Internally Illuminated Pan-Formed Face

G THIS DRAWING WAS CREATED TO ASSIST YOU IN VISUALIZING OUR PROPOSAL THE ONGRIAL IDEAS HEREIN ARE THE PROPERTY OF YOUNG ELECTING SIGN COMPANY. PERMISSION TO COPY OR REVISE THIS DRAWING CAN ONLY BE OBTAINED THE DRAWING CAN ONLY BE OBTAINED THIS DRAWING CAN ONLY BE OBTAINED THE DRAWING CAN ONLY BE OBTAINED THE ORIGINAL DRAWING CAN ONLY BE OBTAINED THE DRAWING