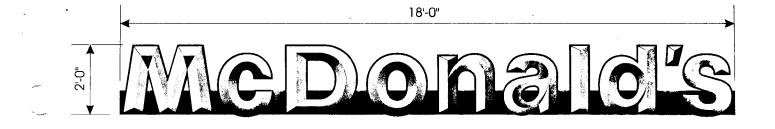

## Fascia Letters

w/48" Arch

Square Footage: 50 sq. ft..

Illumination: Letters 15mm White Neon Arch 15mm Clear Brite Yellow Neon

Electrical: 13.6 Amps @ 120V 60Hz

Other: Raceway Mounted Individual Illuminated Prismatic Copy and Arch w/24" block "M"