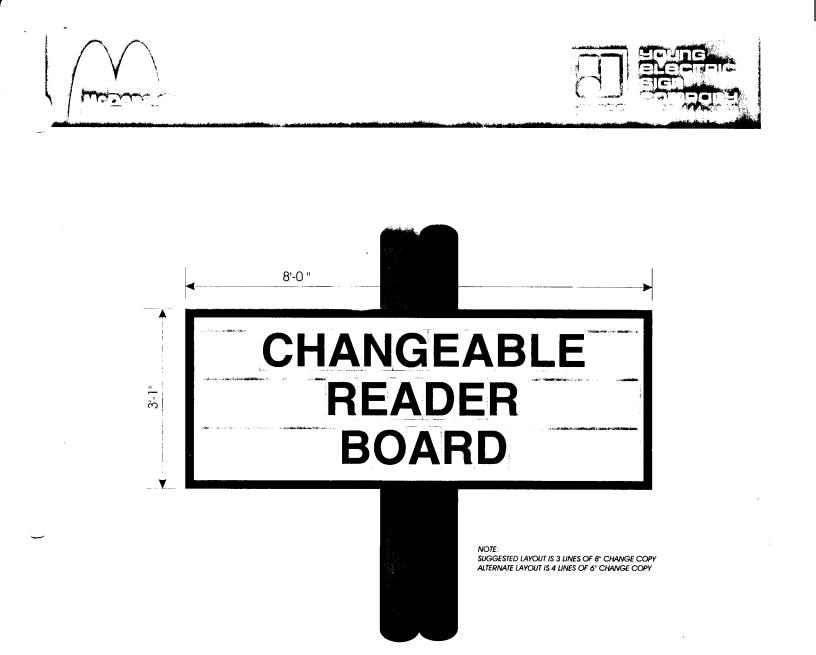

ł

(2)

CHANGEABLE READER BOARD

Square Footage: 24 sq.ft.

Illumination: 3-F96 T12 CW/HO

Electrical: 3 Amps @ 120V 60Hz

Other: Single Face Internally Illuminated Pan-Formed Face

G THIS DRAWING WAS CREATED TO ASSIST YOU IN VISUALIZING OUR PROPOSAL THE ONGRIAL IDEAS HEREIN ARE THE PROPERTY OF YOUNG ELECTING SIGN COMPANY. PERMISSION TO COPY OR REVISE THIS DRAWING CAN ONLY BE OBTAINED THE DRAWING CAN ONLY BE OBTAINED THIS DRAWING CAN ONLY BE OBTAINED THE DRAWING CAN ONLY BE OBTAINED THE ORIGINAL DRAWING CAN ONLY BE OBTAINED THE DRAWING