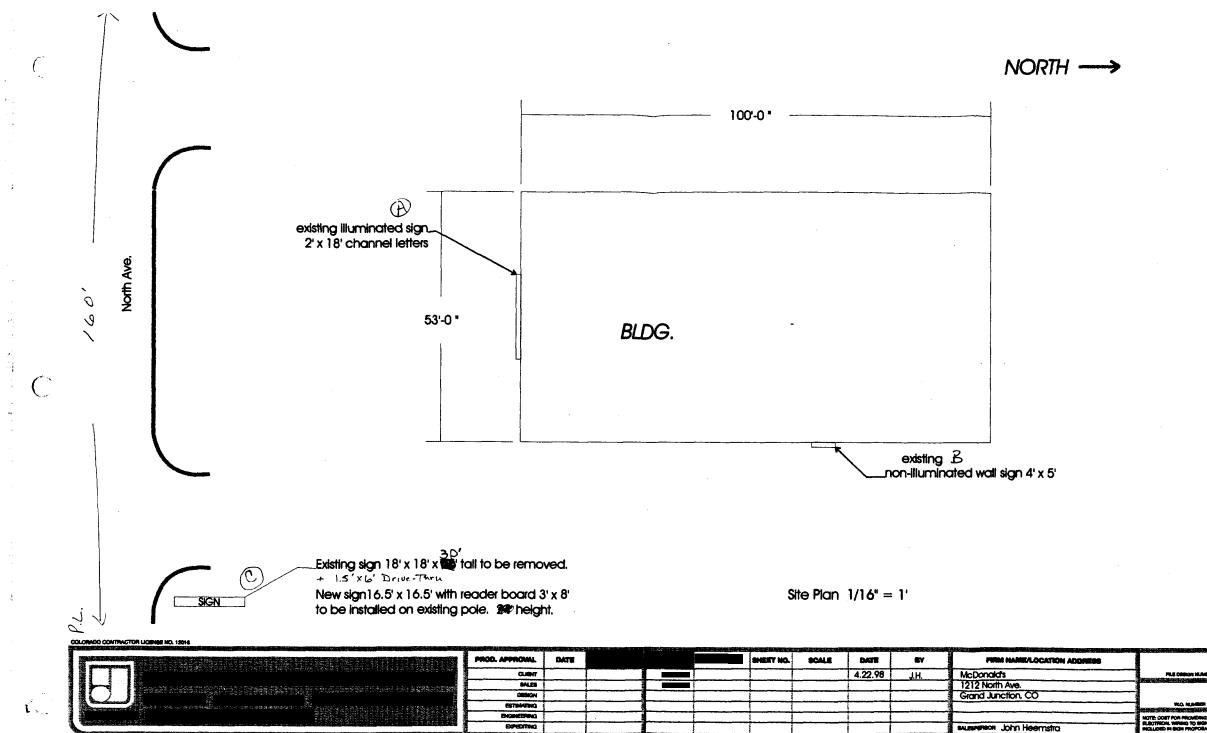

| BUSINESS NAME <u>MC DONALDS</u><br>STREET ADDRESS <u>1212 NORTH AVE</u> .<br>PROPERTY OWNER <u>KING ENTERPRISES</u><br>OWNER ADDRESS <u>SAME</u> |                                                                                                                     | CONTRACTOR YOUNG ELECTRICS(GN CO.<br>LICENSE NO. 2970755<br>ADDRESS 2393 F YZ RD.<br>TELEPHONE NO. 242-7880 JOHN |                                |  |
|--------------------------------------------------------------------------------------------------------------------------------------------------|---------------------------------------------------------------------------------------------------------------------|------------------------------------------------------------------------------------------------------------------|--------------------------------|--|
| [] 1. FLUSH WALL                                                                                                                                 | 2 Square Feet per Linear Foot of Building Facade                                                                    |                                                                                                                  |                                |  |
| Face Change Only (2,3 & 4):                                                                                                                      |                                                                                                                     |                                                                                                                  |                                |  |
| [] 2. ROOF                                                                                                                                       | 2 Square Feet per Linear Foot of Building Facade                                                                    |                                                                                                                  |                                |  |
| ▶ <b>1</b> -3. FREE-STANDING                                                                                                                     | 2 Traffic Lanes - 0.75 Square Feet x Street Frontage<br>4 or more Traffic Lanes - 1.5 Square Feet x Street Frontage |                                                                                                                  |                                |  |
| [] 4. <b>PROJECTING</b> 0.5 Square Feet per each Linear Foot of Building Facade                                                                  |                                                                                                                     |                                                                                                                  |                                |  |
| (1 - 4) Street Frontage $\frac{1601}{1601}$ Liu                                                                                                  | Square Feet<br>near Feet<br>hear Feet<br>30' Feet Clearance to Grade                                                | 10.5 Feet                                                                                                        |                                |  |
| Existing Signage/Type:                                                                                                                           |                                                                                                                     | ● FOR OFFICE USE ONLY ●                                                                                          |                                |  |
| A) Channel letters                                                                                                                               | + 50 Sq. Ft.                                                                                                        | Signage Allowed on Par                                                                                           | rcel: NORTH AVENUE<br>Frontage |  |
| B LOGO                                                                                                                                           | + 10 Sq. Ft.                                                                                                        | Building                                                                                                         | 106 Sq. Ft.                    |  |
| POLE SIGN (TO BE REMOVE                                                                                                                          | D) - 333 Sq. Ft.                                                                                                    | Free-Standing                                                                                                    | <b>240</b> Sq. Ft.             |  |
| Total Existing:                                                                                                                                  | + (00 Sq. Ft.                                                                                                       | Total Allowed:                                                                                                   | 240 Sq. Ft.                    |  |
| COMMENTS: With New S<br>is being used.                                                                                                           | ign 234 # .d                                                                                                        | Signage out                                                                                                      | OF 240 \$ Allowed              |  |