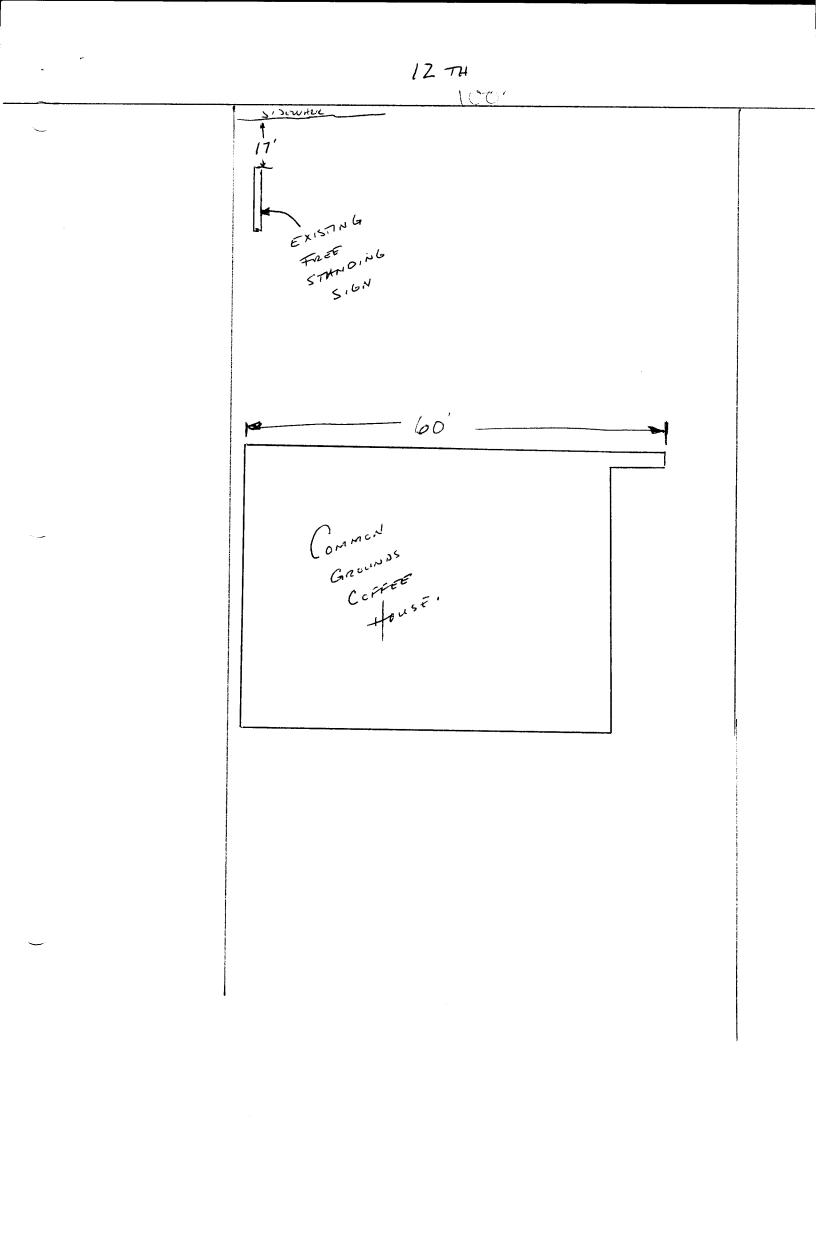

NOTE: No sign may exceed 300 square feet. A separate sign permit is required for each sign. Attach a sketch of proposed and existing signage including types, dimensions, lettering, abutting streets, alleys, easements, property lines, and locations/