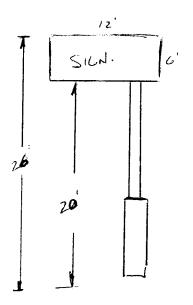

| BUSINESS NAME COMMON CORONDS CORE HOUSE CONTRACTOR SIENS FIRST                                         |                                                                   |                                                             |             |                            |            |  |
|--------------------------------------------------------------------------------------------------------|-------------------------------------------------------------------|-------------------------------------------------------------|-------------|----------------------------|------------|--|
| STREET ADDRESS 1230 N 1274. LICENSE NO. 29804.                                                         |                                                                   |                                                             |             |                            |            |  |
| PROPERTY OWNER A                                                                                       |                                                                   |                                                             | DRESS 2     | 150 ALIRTH                 | AVE.       |  |
| OWNER ADDRESS                                                                                          |                                                                   |                                                             | 256-1877    |                            |            |  |
|                                                                                                        |                                                                   |                                                             |             |                            |            |  |
| []1.                                                                                                   | [] 1. FLUSH WALL 2 Square Feet per Linear Foot of Building Facade |                                                             |             |                            |            |  |
| <u>Face Change Only (2,3 &amp; 4)</u> :                                                                |                                                                   |                                                             |             |                            |            |  |
| []2.                                                                                                   | ROOF                                                              | 2 Square Feet per Linear Foot of Building Facade            |             |                            |            |  |
| <b>(26)</b> 3.                                                                                         | FREE-STANDING                                                     | 2 Traffic Lanes - 0.75 Square Feet x Street Frontage        |             |                            |            |  |
|                                                                                                        |                                                                   | 4 or more Traffic Lanes - 1.5 Square Feet x Street Frontage |             |                            |            |  |
| []4.                                                                                                   | PROJECTING                                                        | 0.5 Square Feet per each Linear Foot of Building Facade     |             |                            |            |  |
|                                                                                                        |                                                                   |                                                             |             |                            |            |  |
| [K] Existing Externally or Internally Illuminated - No Change in Electrical Service [] Non-Illuminated |                                                                   |                                                             |             |                            |            |  |
| (1-4) Area of Proposed Sign 72 Square Feet $- + G P Q $                                                |                                                                   |                                                             |             |                            |            |  |
| (1-4) Area of Proposed Sign 72 Square Feet                                                             |                                                                   |                                                             |             |                            |            |  |
| (1,2,4) Building Facade $\underline{CC}$ Enter Freet                                                   |                                                                   |                                                             |             |                            |            |  |
| (2,4) Height to Top of Sign <b>26</b> Feet Clearance to Grade <b>Feet</b>                              |                                                                   |                                                             |             |                            |            |  |
| Existing Signage/Type:                                                                                 |                                                                   |                                                             | • <i>F</i>  | ● FOR OFFICE USE ONLY ●    |            |  |
| FLUSH WALL 20                                                                                          |                                                                   |                                                             | Signage All | Signage Allowed on Parcel: |            |  |
|                                                                                                        |                                                                   | Sq. Ft.                                                     | Building    | 17                         | 20 Sq. Ft. |  |
|                                                                                                        |                                                                   | Sq. Ft.                                                     | Free-Standi | ng /                       | 50 Sq. Ft. |  |
| Tota                                                                                                   | l Existing:                                                       | Sq. Ft.                                                     | Total Al    | llowed: /                  | 50 Sq. Ft. |  |
| COMMENTS: Replacing Existing Freestanding Sign.                                                        |                                                                   |                                                             |             |                            |            |  |
|                                                                                                        |                                                                   |                                                             |             |                            |            |  |

NOTE: No sign may exceed 300 square feet. A separate sign permit is required for each sign. Attach a sketch of proposed and existing signage including types, dimensions, lettering, abutting streets, alleys, easements, property lines, and locations/