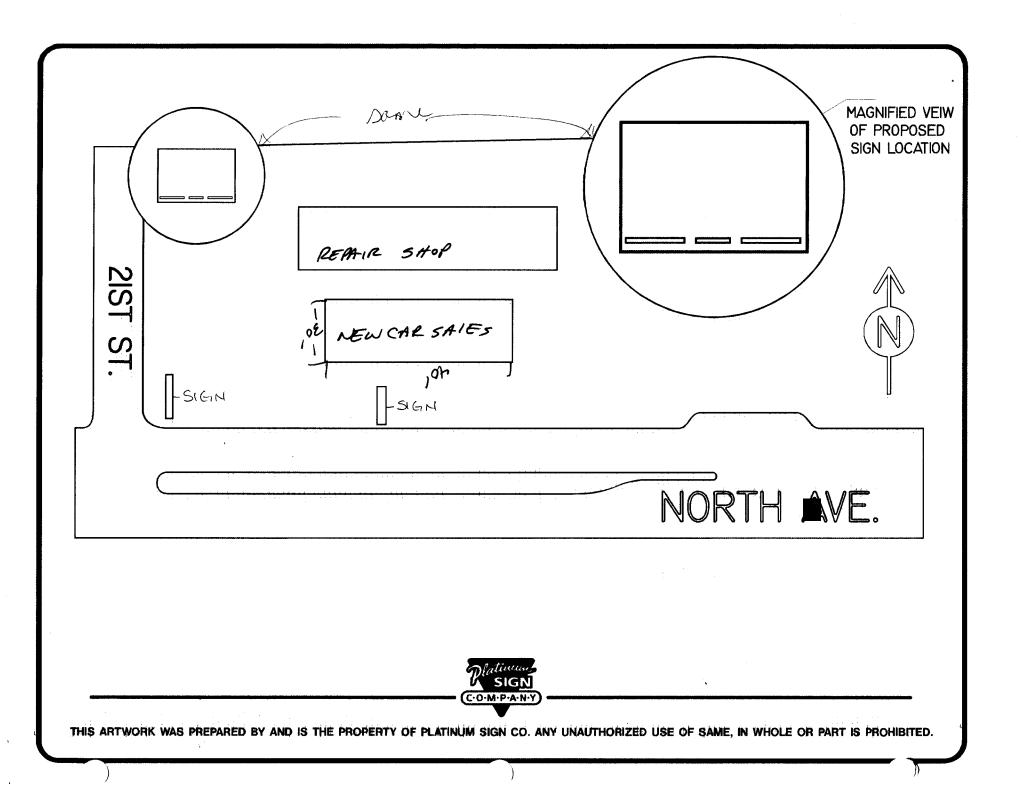

**NOTE:** No sign may exceed 300 square feet. A separate sign clearance is required for each sign. Attach a sketch of proposed and existing signage including types, dimensions, lettering, abutting streets, alleys, easements, property lines, and locations. **A SEPARATE PERMIT FROM THE BUILDING DEPARTMENT IS REQUIRED.** 

NOTE: No sign may exceed 300 square feet. A separate sign clearance is required for each sign. Attach a sketch of proposed and existing signage including types, dimensions, lettering, abutting streets, alleys, easements, property lines, and locations. A SEPARATE PERMIT FROM THE BUILDING DEPARTMENT IS REQUIRED.

COMMENTS:

**NOTE:** No sign may exceed 300 square feet. A separate sign clearance is required for each sign. Attach a sketch of proposed and existing signage including types, dimensions, lettering, abutting streets, alleys, easements, property lines, and locations. <u>A SEPARATE PERMIT FROM THE BUILDING DEPARTMENT IS REQUIRED.</u>