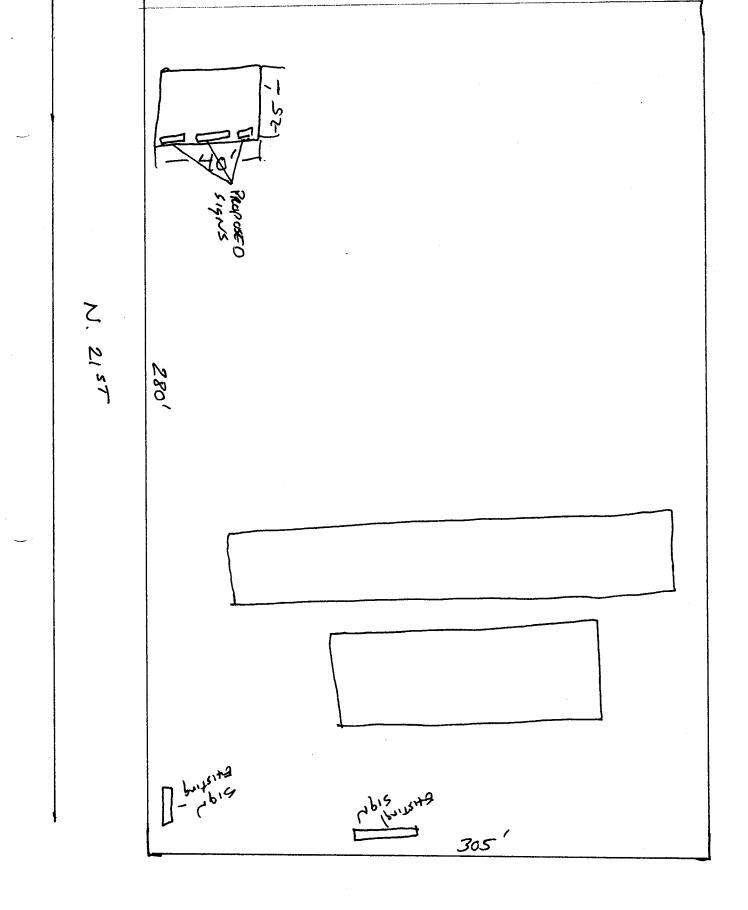

**NOTE:** No sign may exceed 300 square feet. A separate sign clearance is required for each sign. Attach a sketch of proposed and existing signage including types, dimensions, lettering, abutting streets, alleys, easements, property lines, and locations. **A SEPARATE PERMIT FROM THE BUILDING DEPARTMENT IS REQUIRED.** 

NOTE: No sign may exceed 300 square feet. A separate sign clearance is required for each sign. Attach a sketch of proposed and existing signage including types, dimensions, lettering, abutting streets, alleys, easements, property lines, and locations. A SEPARATE PERMIT FROM THE BUILDING DEPARTMENT IS REQUIRED.

COMMENTS:

**NOTE:** No sign may exceed 300 square feet. A separate sign clearance is required for each sign. Attach a sketch of proposed and existing signage including types, dimensions, lettering, abutting streets, alleys, easements, property lines, and locations. <u>A SEPARATE PERMIT FROM THE BUILDING DEPARTMENT IS REQUIRED.</u>