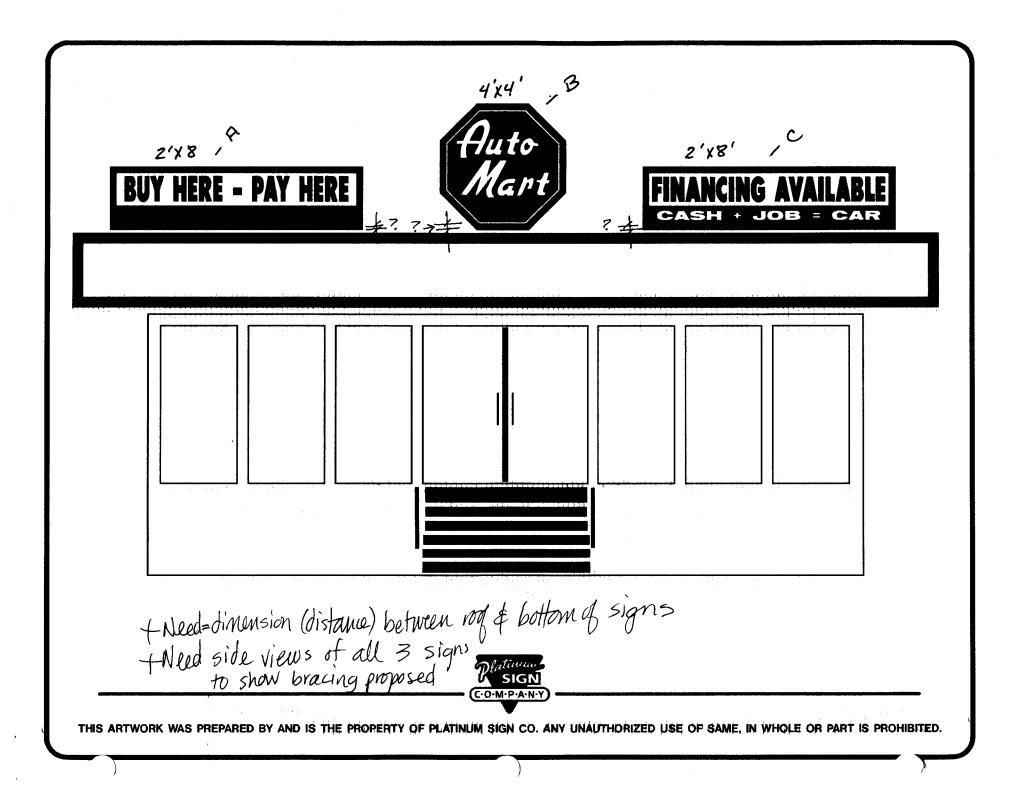

**NOTE:** No sign may exceed 300 square feet. A separate sign clearance is required for each sign. Attach a sketch of proposed and existing signage including types, dimensions, lettering, abutting streets, alleys, easements, property lines, and locations. **A SEPARATE PERMIT FROM THE BUILDING DEPARTMENT IS REQUIRED.** 

NOTE: No sign may exceed 300 square feet. A separate sign clearance is required for each sign. Attach a sketch of proposed and existing signage including types, dimensions, lettering, abutting streets, alleys, easements, property lines, and locations. A SEPARATE PERMIT FROM THE BUILDING DEPARTMENT IS REQUIRED.

COMMENTS:

**NOTE:** No sign may exceed 300 square feet. A separate sign clearance is required for each sign. Attach a sketch of proposed and existing signage including types, dimensions, lettering, abutting streets, alleys, easements, property lines, and locations. <u>A SEPARATE PERMIT FROM THE BUILDING DEPARTMENT IS REQUIRED.</u>