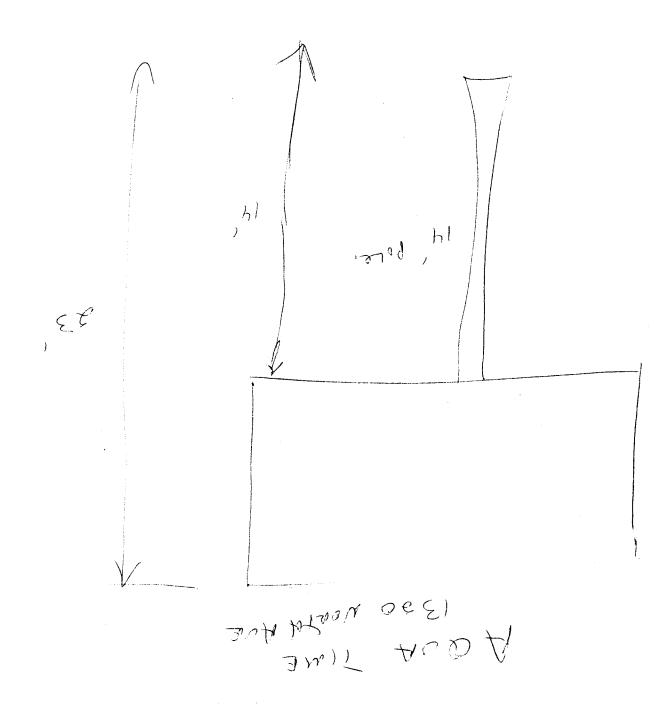

| 250 North 5th St                                                                                                                         |                                                                | FEE\$_Q                                                                |                                                                                                                                                                                                                                                                                                                                                                                                                                                                                                                                                                                                                                                                                                                                                                                                                                                                                                                                                                                                                                                                                                                                                                                                                                                                                                                                                                                                                                                                                                                                                                                                                                                                                                                                                                                                                                                                                                                                                                                                                                                                                                                                |                                              |             |  |
|------------------------------------------------------------------------------------------------------------------------------------------|----------------------------------------------------------------|------------------------------------------------------------------------|--------------------------------------------------------------------------------------------------------------------------------------------------------------------------------------------------------------------------------------------------------------------------------------------------------------------------------------------------------------------------------------------------------------------------------------------------------------------------------------------------------------------------------------------------------------------------------------------------------------------------------------------------------------------------------------------------------------------------------------------------------------------------------------------------------------------------------------------------------------------------------------------------------------------------------------------------------------------------------------------------------------------------------------------------------------------------------------------------------------------------------------------------------------------------------------------------------------------------------------------------------------------------------------------------------------------------------------------------------------------------------------------------------------------------------------------------------------------------------------------------------------------------------------------------------------------------------------------------------------------------------------------------------------------------------------------------------------------------------------------------------------------------------------------------------------------------------------------------------------------------------------------------------------------------------------------------------------------------------------------------------------------------------------------------------------------------------------------------------------------------------|----------------------------------------------|-------------|--|
| Grand Junction, CO 81501 Tax S                                                                                                           |                                                                |                                                                        | chedule 2945 - 123 · 00 · 071                                                                                                                                                                                                                                                                                                                                                                                                                                                                                                                                                                                                                                                                                                                                                                                                                                                                                                                                                                                                                                                                                                                                                                                                                                                                                                                                                                                                                                                                                                                                                                                                                                                                                                                                                                                                                                                                                                                                                                                                                                                                                                  |                                              |             |  |
| (970) 244-1430                                                                                                                           | ,                                                              | Zone (                                                                 |                                                                                                                                                                                                                                                                                                                                                                                                                                                                                                                                                                                                                                                                                                                                                                                                                                                                                                                                                                                                                                                                                                                                                                                                                                                                                                                                                                                                                                                                                                                                                                                                                                                                                                                                                                                                                                                                                                                                                                                                                                                                                                                                |                                              |             |  |
| BUSINESS NAME AQUATIME STREET ADDRESS 1320 NO PROPERTY OWNER GARY W OWNER ADDRESS 745 W.                                                 | PETA XIX                                                       | CONTRA<br>LICENS<br>ADDRE<br>TELEPH                                    | ACTOR SIGN S<br>ENO. 272025<br>SS_1048 INT<br>IONE NO. 241-                                                                                                                                                                                                                                                                                                                                                                                                                                                                                                                                                                                                                                                                                                                                                                                                                                                                                                                                                                                                                                                                                                                                                                                                                                                                                                                                                                                                                                                                                                                                                                                                                                                                                                                                                                                                                                                                                                                                                                                                                                                                    | ALLERY<br>L<br>D- GENDE<br>6400              | N N X X X X |  |
| [ ] 1. FLUSH WALL [ ] 2. ROOF [ ] 3. FREE-STANDING [ ] 4. PROJECTING [ ] 5. OFF-PREMISE                                                  | 0.5 Square Feet per                                            | inear Foot of B<br>75 Square Feet<br>anes - 1.5 Squa<br>each Linear Fo | building Facade                                                                                                                                                                                                                                                                                                                                                                                                                                                                                                                                                                                                                                                                                                                                                                                                                                                                                                                                                                                                                                                                                                                                                                                                                                                                                                                                                                                                                                                                                                                                                                                                                                                                                                                                                                                                                                                                                                                                                                                                                                                                                                                |                                              |             |  |
| [ ] Externally Illuminated (💢 Internally Illumina                                                                                        |                                                                |                                                                        | ed [ ] Non-Illuminated                                                                                                                                                                                                                                                                                                                                                                                                                                                                                                                                                                                                                                                                                                                                                                                                                                                                                                                                                                                                                                                                                                                                                                                                                                                                                                                                                                                                                                                                                                                                                                                                                                                                                                                                                                                                                                                                                                                                                                                                                                                                                                         |                                              |             |  |
| (1,2,4) Building Facade (1-4) Street Frontage 10 (2,4,5) Height to Top of Sign 2 (5) Distance from all Existing C Existing Signage/Type: | Linear Feet  3 Feet Clearance t                                |                                                                        | Feet                                                                                                                                                                                                                                                                                                                                                                                                                                                                                                                                                                                                                                                                                                                                                                                                                                                                                                                                                                                                                                                                                                                                                                                                                                                                                                                                                                                                                                                                                                                                                                                                                                                                                                                                                                                                                                                                                                                                                                                                                                                                                                                           | ICE IISE ONI V                               |             |  |
|                                                                                                                                          | - /:                                                           | Sa Et                                                                  | ● FOR OFFICE USE ONLY ●  Sq. Ft. Signage Allowed on Parcel:                                                                                                                                                                                                                                                                                                                                                                                                                                                                                                                                                                                                                                                                                                                                                                                                                                                                                                                                                                                                                                                                                                                                                                                                                                                                                                                                                                                                                                                                                                                                                                                                                                                                                                                                                                                                                                                                                                                                                                                                                                                                    |                                              |             |  |
| FLUSH WALL                                                                                                                               | 31                                                             | Sq. Ft.                                                                | Building                                                                                                                                                                                                                                                                                                                                                                                                                                                                                                                                                                                                                                                                                                                                                                                                                                                                                                                                                                                                                                                                                                                                                                                                                                                                                                                                                                                                                                                                                                                                                                                                                                                                                                                                                                                                                                                                                                                                                                                                                                                                                                                       | lis                                          | Sq. Ft.     |  |
|                                                                                                                                          |                                                                | Sq. Ft.                                                                | Free-Standing                                                                                                                                                                                                                                                                                                                                                                                                                                                                                                                                                                                                                                                                                                                                                                                                                                                                                                                                                                                                                                                                                                                                                                                                                                                                                                                                                                                                                                                                                                                                                                                                                                                                                                                                                                                                                                                                                                                                                                                                                                                                                                                  | 165                                          | Sq. Ft.     |  |
| Total Existing:                                                                                                                          |                                                                | Sq. Ft.                                                                | Total Allowed:                                                                                                                                                                                                                                                                                                                                                                                                                                                                                                                                                                                                                                                                                                                                                                                                                                                                                                                                                                                                                                                                                                                                                                                                                                                                                                                                                                                                                                                                                                                                                                                                                                                                                                                                                                                                                                                                                                                                                                                                                                                                                                                 | 165                                          | Sq. Ft.     |  |
| NOTE: No sign may exceed 300 proposed and existing signage incluand locations. A SEPARATE PER                                            | square feet. A separated ding types, dimension RMIT FROM THE B | e sign clearan<br>s, lettering, ab<br>UILDING DE                       | ce is required for each putting streets, alleys, experienced by the control of th | a sign. Attach a easements, propo<br>DUIRED. | sketch of   |  |
| Applicant's Signature  ERNET WEMING                                                                                                      | Date Community Development Approval                            |                                                                        |                                                                                                                                                                                                                                                                                                                                                                                                                                                                                                                                                                                                                                                                                                                                                                                                                                                                                                                                                                                                                                                                                                                                                                                                                                                                                                                                                                                                                                                                                                                                                                                                                                                                                                                                                                                                                                                                                                                                                                                                                                                                                                                                |                                              |             |  |
| (White: Community Development)                                                                                                           | (Canary: Applicant)                                            | (Pink: B                                                               | uilding Dept) (Gold                                                                                                                                                                                                                                                                                                                                                                                                                                                                                                                                                                                                                                                                                                                                                                                                                                                                                                                                                                                                                                                                                                                                                                                                                                                                                                                                                                                                                                                                                                                                                                                                                                                                                                                                                                                                                                                                                                                                                                                                                                                                                                            | lenrod: Code Enj                             | forcement)  |  |