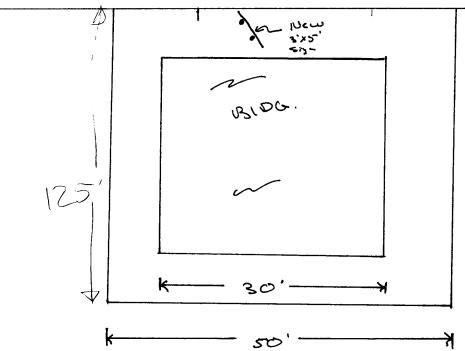

|                                                                                                           |                                                             | <del>=</del>                                                                               | <del></del>          |  |
|-----------------------------------------------------------------------------------------------------------|-------------------------------------------------------------|--------------------------------------------------------------------------------------------|----------------------|--|
| BUSINESS NAME Alternative Cop. Colonodo  STREET ADDRESS 13.11 UTE TUE  PROPERTY OWNER Same  OWNER ADDRESS |                                                             | CONTRACTOR BULLS Signs  LICENSE NO. 245009  ADDRESS 1055- 075 AUE  TELEPHONE NO. 205- 2700 |                      |  |
| [] 1. FLUSH WALL 2 S                                                                                      | quare Feet per Linear Foot of I                             | Building Facade                                                                            |                      |  |
| Face Change Only (2,3 & 4):                                                                               |                                                             |                                                                                            |                      |  |
| [ ] 2. ROOF 2 S                                                                                           | 2 Square Feet per Linear Foot of Building Facade            |                                                                                            |                      |  |
| 3. FREE-STANDING 2 T                                                                                      | 2 Traffic Lanes - 0.75 Square Feet x Street Frontage        |                                                                                            |                      |  |
|                                                                                                           | 4 or more Traffic Lanes - 1.5 Square Feet x Street Frontage |                                                                                            |                      |  |
| [ ] 4. <b>PROJECTING</b> 0.5                                                                              | 0.5 Square Feet per each Linear Foot of Building Facade     |                                                                                            |                      |  |
| [ ] Existing Externally or Internally Illumina                                                            | nted - No Change in Electrical                              | Service AN                                                                                 | Jon-Illuminated      |  |
| (1 - 4) Street Frontage Linear I (2,4) Height to Top of Sign F Existing Signage/Type:                     |                                                             | Feet  FOR OFFICE                                                                           | USE ONLY ●           |  |
|                                                                                                           | Sq. Ft.                                                     | Signage Allowed on Parc                                                                    | eel:                 |  |
| ,                                                                                                         | Sq. Ft.                                                     | Building                                                                                   | 60 Sq. Ft.           |  |
|                                                                                                           | Sq. Ft.                                                     | Free-Standing                                                                              | 75 Sq. Ft.           |  |
| Total Existing:                                                                                           | Sq. Ft.                                                     | Total Allowed:                                                                             | 75 Sq. Ft.           |  |
| COMMENTS: Replace du                                                                                      | sting sinage                                                |                                                                                            |                      |  |
| NOTE: No sign may exceed 300 square proposed and existing signage including typand locations.             |                                                             |                                                                                            |                      |  |
| Edward A. Come                                                                                            | 7/1/48 JAML                                                 | Mellmirele                                                                                 | 4/2/98               |  |
| spplicant's Signature                                                                                     | Date ' Community                                            | Development Approval                                                                       | Date '               |  |
| (White: Community Development)                                                                            | (Canary: Applicant)                                         | (Pink                                                                                      | c: Code Enforcement) |  |
|                                                                                                           |                                                             |                                                                                            |                      |  |

## Alternative Opportunities Colorado PARKING & ENTRANCE IN REAR THRU ALLEY

3 X5 Freestanding Sign