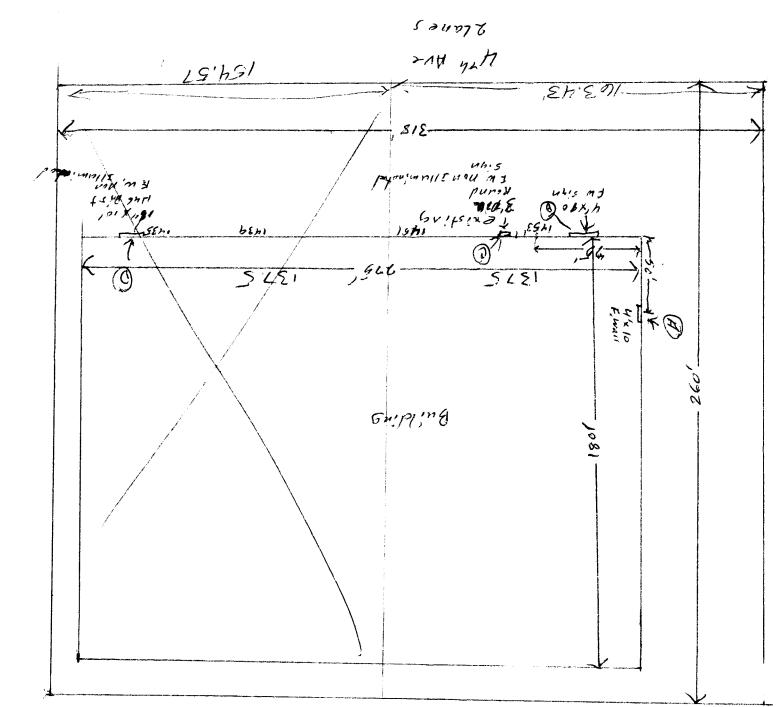

| BUSINESS NAME Hercules STREET ADDRESS 1453 30 7 PROPERTY OWNER Guth - Meg                                                                                                             | The AVE<br>WER Partner Ship                                                                                         | CONTRACTOR Wystol<br>LICENSE NO. 297044<br>ADDRESS 3/83 Ho | 16                         |  |  |  |
|---------------------------------------------------------------------------------------------------------------------------------------------------------------------------------------|---------------------------------------------------------------------------------------------------------------------|------------------------------------------------------------|----------------------------|--|--|--|
| OWNER ADDRESS 727 Birdie Di<br>Grand Jul. C                                                                                                                                           | 20,81506                                                                                                            | ADDRESS 3/83 Hall AVE TELEPHONE NO. 523 4045               |                            |  |  |  |
| [X] 1. FLUSH WALL                                                                                                                                                                     | 2 Square Feet per Linear I                                                                                          | oot of Building Facade                                     |                            |  |  |  |
| Face Change Only (2,3 & 4):                                                                                                                                                           |                                                                                                                     |                                                            |                            |  |  |  |
| [ ] 2. ROOF                                                                                                                                                                           | 2 Square Feet per Linear Foot of Building Facade                                                                    |                                                            |                            |  |  |  |
| [ ] 3. FREE-STANDING                                                                                                                                                                  | 1                                                                                                                   |                                                            |                            |  |  |  |
| [ ] 4. PROJECTING                                                                                                                                                                     | 4 or more Traffic Lanes - 1.5 Square Feet x Street Frontage 0.5 Square Feet per each Linear Foot of Building Facade |                                                            |                            |  |  |  |
| [ ] Existing Externally or Internally Ill                                                                                                                                             | uminated - No Change in E                                                                                           | ectrical Service [                                         | Non-Illuminated            |  |  |  |
|                                                                                                                                                                                       | Linear Feet<br>inear Feet                                                                                           | e <u>/2,5</u> Feet  570                                    |                            |  |  |  |
| Existing dignager type.                                                                                                                                                               |                                                                                                                     | ● FOR OFFICE USE ONLY ●                                    |                            |  |  |  |
| 473 444 474                                                                                                                                                                           | Sq. F                                                                                                               | t. Signage Allowed on                                      | Parcel:                    |  |  |  |
|                                                                                                                                                                                       | Sq. F                                                                                                               | t. Building                                                | 360 Sq. Ft.                |  |  |  |
|                                                                                                                                                                                       | Sq. F                                                                                                               | t. Free-Standing                                           | 15 C Sq. Ft.               |  |  |  |
| Total Existing:                                                                                                                                                                       | Sq. F                                                                                                               | t. Total Allowed:                                          | 360 Sq. Ft.                |  |  |  |
| COMMENTS:                                                                                                                                                                             |                                                                                                                     |                                                            |                            |  |  |  |
| NOTE: No sign may exceed 300 so proposed and existing signage includi and locations.  **Market Market Market Popularity**  **Popularity** Signature**  (White: Community Development) | ng types, dimensions, lette $91/98$                                                                                 | ring, abutting streets, alleys,                            | easements, property lines, |  |  |  |
|                                                                                                                                                                                       |                                                                                                                     |                                                            |                            |  |  |  |

| STREET ADDR<br>PROPERTY OV    | ME Horeyles SM<br>RESS 1453 47h,<br>WNER Guth-Mey<br>RESS 727 Birdie<br>Grand Tet.                                                                                                                                                                                                                                                                                                                                                                                                                                                                                                                                                                                                                                                                                                                                                                                                                                                                                                                                                                                                                                                                                                                                                                                                                                                                                                                                                                                                                                                                                                                                                                                                                                                                                                                                                                                                                                                                                                                                                                                                                                             | ave<br>er fattnership                                | LICENSI<br>ADDRES      | ACTOR <u>Western</u><br>ENO. 297044<br>SS 3183 Hall<br>ONE NO. 523 | Ave             |         |  |  |
|-------------------------------|--------------------------------------------------------------------------------------------------------------------------------------------------------------------------------------------------------------------------------------------------------------------------------------------------------------------------------------------------------------------------------------------------------------------------------------------------------------------------------------------------------------------------------------------------------------------------------------------------------------------------------------------------------------------------------------------------------------------------------------------------------------------------------------------------------------------------------------------------------------------------------------------------------------------------------------------------------------------------------------------------------------------------------------------------------------------------------------------------------------------------------------------------------------------------------------------------------------------------------------------------------------------------------------------------------------------------------------------------------------------------------------------------------------------------------------------------------------------------------------------------------------------------------------------------------------------------------------------------------------------------------------------------------------------------------------------------------------------------------------------------------------------------------------------------------------------------------------------------------------------------------------------------------------------------------------------------------------------------------------------------------------------------------------------------------------------------------------------------------------------------------|------------------------------------------------------|------------------------|--------------------------------------------------------------------|-----------------|---------|--|--|
| [x] 1.                        | FLUSH WALL                                                                                                                                                                                                                                                                                                                                                                                                                                                                                                                                                                                                                                                                                                                                                                                                                                                                                                                                                                                                                                                                                                                                                                                                                                                                                                                                                                                                                                                                                                                                                                                                                                                                                                                                                                                                                                                                                                                                                                                                                                                                                                                     | 2 Square Feet per L                                  | inear Foot of B        | uilding Facade                                                     |                 |         |  |  |
| Face Change O                 | nly (2,3 & 4):                                                                                                                                                                                                                                                                                                                                                                                                                                                                                                                                                                                                                                                                                                                                                                                                                                                                                                                                                                                                                                                                                                                                                                                                                                                                                                                                                                                                                                                                                                                                                                                                                                                                                                                                                                                                                                                                                                                                                                                                                                                                                                                 |                                                      |                        |                                                                    |                 |         |  |  |
| []2.                          | ROOF                                                                                                                                                                                                                                                                                                                                                                                                                                                                                                                                                                                                                                                                                                                                                                                                                                                                                                                                                                                                                                                                                                                                                                                                                                                                                                                                                                                                                                                                                                                                                                                                                                                                                                                                                                                                                                                                                                                                                                                                                                                                                                                           | 2 Square Feet per Linear Foot of Building Facade     |                        |                                                                    |                 |         |  |  |
| [] 3.                         | FREE-STANDING                                                                                                                                                                                                                                                                                                                                                                                                                                                                                                                                                                                                                                                                                                                                                                                                                                                                                                                                                                                                                                                                                                                                                                                                                                                                                                                                                                                                                                                                                                                                                                                                                                                                                                                                                                                                                                                                                                                                                                                                                                                                                                                  | 2 Traffic Lanes - 0.75 Square Feet x Street Frontage |                        |                                                                    |                 |         |  |  |
|                               | 4 or more Traffic Lanes - 1.5 Square Feet x Street Frontage                                                                                                                                                                                                                                                                                                                                                                                                                                                                                                                                                                                                                                                                                                                                                                                                                                                                                                                                                                                                                                                                                                                                                                                                                                                                                                                                                                                                                                                                                                                                                                                                                                                                                                                                                                                                                                                                                                                                                                                                                                                                    |                                                      |                        |                                                                    |                 |         |  |  |
| [ ] 4.                        | <b>PROJECTING</b> 0.5 Square Feet per each Linear Foot of Building Facade                                                                                                                                                                                                                                                                                                                                                                                                                                                                                                                                                                                                                                                                                                                                                                                                                                                                                                                                                                                                                                                                                                                                                                                                                                                                                                                                                                                                                                                                                                                                                                                                                                                                                                                                                                                                                                                                                                                                                                                                                                                      |                                                      |                        |                                                                    |                 |         |  |  |
| [ ] Existing Ex               | ternally or Internally Ill                                                                                                                                                                                                                                                                                                                                                                                                                                                                                                                                                                                                                                                                                                                                                                                                                                                                                                                                                                                                                                                                                                                                                                                                                                                                                                                                                                                                                                                                                                                                                                                                                                                                                                                                                                                                                                                                                                                                                                                                                                                                                                     | uminated - No Chang                                  | e in Electrical        | Service [X                                                         | Non-Illuminate  | ed      |  |  |
| (1 - 4) Street                | ing Facade 1775 It Frontage 3/8 Let to Top of Sign /4,                                                                                                                                                                                                                                                                                                                                                                                                                                                                                                                                                                                                                                                                                                                                                                                                                                                                                                                                                                                                                                                                                                                                                                                                                                                                                                                                                                                                                                                                                                                                                                                                                                                                                                                                                                                                                                                                                                                                                                                                                                                                         | inear Feet 163,4                                     | o Grade <u>/2,</u>     |                                                                    | CE USE ONLY     |         |  |  |
| 7'01                          | Round Ew 31/4                                                                                                                                                                                                                                                                                                                                                                                                                                                                                                                                                                                                                                                                                                                                                                                                                                                                                                                                                                                                                                                                                                                                                                                                                                                                                                                                                                                                                                                                                                                                                                                                                                                                                                                                                                                                                                                                                                                                                                                                                                                                                                                  | winuted a                                            | Sq. Ft.                | Signage Allowed on Pa                                              | arcel:          |         |  |  |
| > Dia                         |                                                                                                                                                                                                                                                                                                                                                                                                                                                                                                                                                                                                                                                                                                                                                                                                                                                                                                                                                                                                                                                                                                                                                                                                                                                                                                                                                                                                                                                                                                                                                                                                                                                                                                                                                                                                                                                                                                                                                                                                                                                                                                                                |                                                      |                        | Building                                                           | 275             | Sa Et   |  |  |
| 1.5 X 1                       | of four Mot I Humin                                                                                                                                                                                                                                                                                                                                                                                                                                                                                                                                                                                                                                                                                                                                                                                                                                                                                                                                                                                                                                                                                                                                                                                                                                                                                                                                                                                                                                                                                                                                                                                                                                                                                                                                                                                                                                                                                                                                                                                                                                                                                                            | 15                                                   | Sq. Ft.                |                                                                    |                 | Sq. Ft. |  |  |
| Transl                        | P. intin                                                                                                                                                                                                                                                                                                                                                                                                                                                                                                                                                                                                                                                                                                                                                                                                                                                                                                                                                                                                                                                                                                                                                                                                                                                                                                                                                                                                                                                                                                                                                                                                                                                                                                                                                                                                                                                                                                                                                                                                                                                                                                                       | 2                                                    | Sq. Ft.                | Free-Standing                                                      | 275             | Sq. Ft. |  |  |
| 1 otai                        | Existing:                                                                                                                                                                                                                                                                                                                                                                                                                                                                                                                                                                                                                                                                                                                                                                                                                                                                                                                                                                                                                                                                                                                                                                                                                                                                                                                                                                                                                                                                                                                                                                                                                                                                                                                                                                                                                                                                                                                                                                                                                                                                                                                      | 1/24                                                 | Sq. Ft.                | Total Allowed:                                                     | 2/3             | SqFt.   |  |  |
| COMMENTS                      |                                                                                                                                                                                                                                                                                                                                                                                                                                                                                                                                                                                                                                                                                                                                                                                                                                                                                                                                                                                                                                                                                                                                                                                                                                                                                                                                                                                                                                                                                                                                                                                                                                                                                                                                                                                                                                                                                                                                                                                                                                                                                                                                |                                                      |                        |                                                                    |                 |         |  |  |
| proposed and e and locations. | ign may exceed 300 sexisting signage included of the control of th | -                                                    | s, lettering, ab       | utting streets, alleys, e                                          | easements, prop |         |  |  |
|                               | gnature<br>nunity Development)                                                                                                                                                                                                                                                                                                                                                                                                                                                                                                                                                                                                                                                                                                                                                                                                                                                                                                                                                                                                                                                                                                                                                                                                                                                                                                                                                                                                                                                                                                                                                                                                                                                                                                                                                                                                                                                                                                                                                                                                                                                                                                 | Date<br>(Canary                                      | Community:  Applicant) | Development Approva                                                | al Date         |         |  |  |