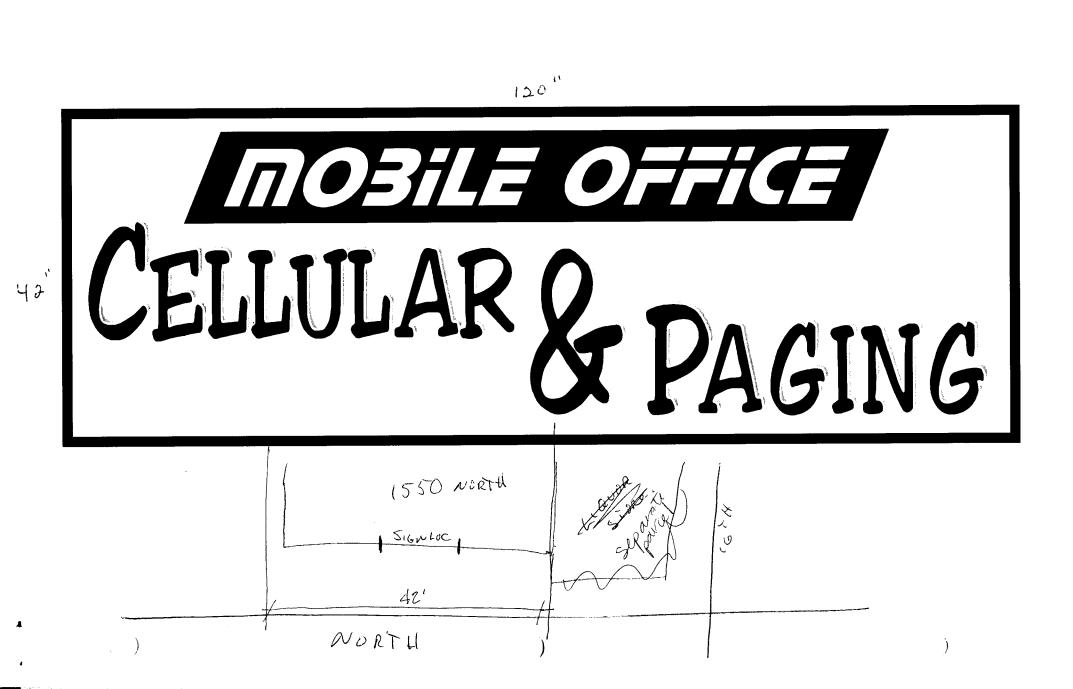

| BUSINE                                          | ESS NAME MOBILE OF                                                                                                               | CICE CELLS PACINA                                       | CONTR                    | ACTOR THE STER        | GALLENY    |  |  |
|-------------------------------------------------|----------------------------------------------------------------------------------------------------------------------------------|---------------------------------------------------------|--------------------------|-----------------------|------------|--|--|
| STREET ADDRESS 1550 NORTH AVE                   |                                                                                                                                  |                                                         | LICENSE NO. 2980251      |                       |            |  |  |
| PROPERTY OWNER PEACH MLEE AN                    |                                                                                                                                  |                                                         | ADDRESS 1048 INDEREND AD |                       |            |  |  |
| OWNER ADDRESS 1600 North Aus                    |                                                                                                                                  |                                                         | TELEPHONE NO. 741-6400   |                       |            |  |  |
|                                                 |                                                                                                                                  |                                                         |                          |                       |            |  |  |
| M 1.                                            |                                                                                                                                  |                                                         |                          |                       |            |  |  |
| [] 2.                                           |                                                                                                                                  | 2 Square Feet per Linear Foot of Building Facade        |                          |                       |            |  |  |
| [] 3.                                           | FREE-STANDING                                                                                                                    | 2 Traffic Lanes - 0.75 Square Feet x Street Frontage    |                          |                       |            |  |  |
|                                                 | 4 or more Traffic Lanes - 1.5 Square Feet x Street Frontage                                                                      |                                                         |                          |                       |            |  |  |
| [] 4.                                           | PROJECTING                                                                                                                       | 0.5 Square Feet per each Linear Foot of Building Facade |                          |                       |            |  |  |
| [] 5.                                           | 5. OFF-PREMISE See #3 Spacing Requirements; Not > 300 Square Feet or < 15 Square Feet                                            |                                                         |                          |                       |            |  |  |
| ]                                               | ] Externally Illuminated                                                                                                         | ternally Illuminated                                    |                          |                       |            |  |  |
| (1 - 5)<br>(1,2,4)<br>(1 - 4)<br>(2,4,5)<br>(5) | Area of Proposed Sign 3<br>Building Facade 42<br>Street Frontage 42<br>Height to Top of Sign 14<br>Distance from all Existing Of | Linear Feet<br>Linear Feet<br>Feet Clearance to Gra     |                          | 0.5<br>Feet           |            |  |  |
| Existing Signage/Type:                          |                                                                                                                                  |                                                         | • FOR OFFIC              | E USE ONLY ●          |            |  |  |
|                                                 | None.                                                                                                                            | S                                                       | q. Ft.                   | Signage Allowed on Pa | rcel:      |  |  |
|                                                 |                                                                                                                                  | S                                                       | q. Ft.                   | Building              | 70 Sq. Ft. |  |  |
|                                                 |                                                                                                                                  | S                                                       | q. Ft.                   | Free-Standing         | 63 Sq. Ft. |  |  |
|                                                 | Total Existing:                                                                                                                  | S                                                       | q. Ft.                   | Total Allowed:        | 70 Sq. Ft. |  |  |
|                                                 |                                                                                                                                  |                                                         |                          |                       |            |  |  |

**COMMENTS:** 

**NOTE:** No sign may exceed 300 square feet. A separate sign clearance is required for each sign. Attach a sketch of proposed and existing signage including types, dimensions, lettering, abutting streets, alleys, easements, property lines, and locations. A SEPARATE PERMIT FROM THE BUILDING DEPARTMENT IS REQUIRED.