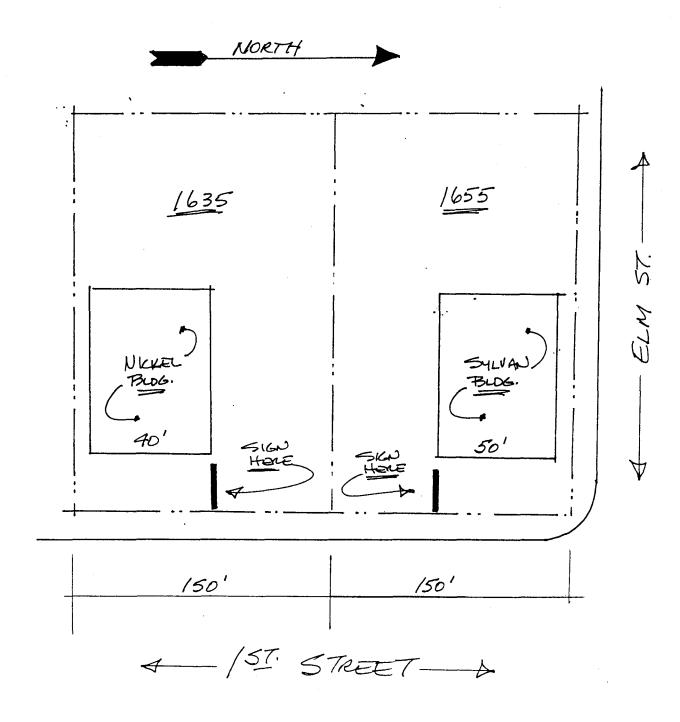

| <del></del>      |                             |                                                                                                                             | D                                                                      |                                                                                     |  |  |
|------------------|-----------------------------|-----------------------------------------------------------------------------------------------------------------------------|------------------------------------------------------------------------|-------------------------------------------------------------------------------------|--|--|
| BUSINE           | SS NAME <u>SYLVAN</u> L     | EARNING CENTER CO                                                                                                           |                                                                        |                                                                                     |  |  |
| STREET           | ADDRESS 1655 M              | /. /5 <u>7.</u> LIC                                                                                                         | CENSE NO. 2980                                                         | 0109                                                                                |  |  |
| PROPER           | RTY OWNER <u>DAUID</u>      | )URHAM AI                                                                                                                   | DRESS 1055 V                                                           | TE .                                                                                |  |  |
| OWNER            | ADDRESS <u>SAME</u>         | TE                                                                                                                          | LEPHONE NO. $24$                                                       | 5-1700                                                                              |  |  |
| F 1 1            | FLUSH WALL                  | 2.5                                                                                                                         | CD '11' E 1                                                            |                                                                                     |  |  |
| [ ] 1.<br>[ ] 2. | ROOF                        | <ul><li>2 Square Feet per Linear Foot of Building Facade</li><li>2 Square Feet per Linear Foot of Building Facade</li></ul> |                                                                        |                                                                                     |  |  |
| 3.               |                             |                                                                                                                             | 2 Traffic Lanes - 0.75 Square Feet x Street Frontage                   |                                                                                     |  |  |
| •                |                             | 4 or more Traffic Lanes - 1.5                                                                                               | 4 or more Traffic Lanes - 1.5 Square Feet x Street Frontage            |                                                                                     |  |  |
| [] 4.            | PROJECTING                  |                                                                                                                             | 0.5 Square Feet per each Linear Foot of Building Facade                |                                                                                     |  |  |
| [] 5.            | OFF-PREMISE                 | See #3 Spacing Requirements                                                                                                 | See #3 Spacing Requirements; Not > 300 Square Feet or < 15 Square Feet |                                                                                     |  |  |
|                  | ] Externally Illuminated    | Internally Illu                                                                                                             | minated                                                                | [ ] Non-Illuminated                                                                 |  |  |
| 1 5)             | Anna of Dunmanal Ciam       | 8 Square Feet                                                                                                               |                                                                        |                                                                                     |  |  |
| .(1 - 5)         | 7                           |                                                                                                                             |                                                                        |                                                                                     |  |  |
| (1,2,4)          |                             |                                                                                                                             |                                                                        |                                                                                     |  |  |
| (1-4)            | Height to Tom of Sign 5     | Feet Clearance to Grade                                                                                                     | 2/4" 500                                                               |                                                                                     |  |  |
| (2,4,5)          |                             | Off-Premise Signs within 600 Feet                                                                                           | Feet                                                                   |                                                                                     |  |  |
| (5)              |                             | 711-Fichiise Signs within 000 Feet                                                                                          |                                                                        |                                                                                     |  |  |
| Existing         | g Signage/Type:             |                                                                                                                             | ● FOR                                                                  | OFFICE USE ONLY ●                                                                   |  |  |
|                  |                             | Sq. Fi                                                                                                                      | t. Signage Allowe                                                      | ed on Parcel:                                                                       |  |  |
|                  |                             | Sq. Ft                                                                                                                      | t. Building                                                            | Per attached sq. Ft.                                                                |  |  |
|                  |                             | Sq. Ft                                                                                                                      | t. Free-Standing                                                       | letter sq. Ft.                                                                      |  |  |
|                  | Total Existing:             | Sq. Ft                                                                                                                      | t. Total Allow                                                         | ved: Sq. Ft.                                                                        |  |  |
| СОММ             | ENTS: Illuminate            | d signs to be tu                                                                                                            | rned off at                                                            | 9:00 pm each                                                                        |  |  |
|                  |                             |                                                                                                                             |                                                                        |                                                                                     |  |  |
| propose          | d and existing signage inch |                                                                                                                             | ng, abutting streets, all                                              | r each sign. Attach a sketch of leys, easements, property lines, <b>S REQUIRED.</b> |  |  |
| Applies          | ant's Signature             | 5-13-98 1 Commu                                                                                                             | The Kallet<br>Inity Development Ap                                     | 5/15/98                                                                             |  |  |
|                  | Community Development)      |                                                                                                                             | ik: Building Dept)                                                     | (Goldenrod: Code Enforcement)                                                       |  |  |

- 1) Landscaping shall be installed as shown on the revised plan as of 5/1/98.
- 2) 2 freestanding signs shall be allowed on 1st Street as shown on the revised plan. Each sign shall not exceed a size of 18 square feet and 6 feet in height and may be internally illuminated.
- 1 freestanding sign shall be allowed on Mesa Avenue as shown on the revised plan with signage for businesses on both Lots 1 and 2 of the Sylvan Minor Subdivision. The sign shall not exceed a size of 15 square feet and 6 feet in height and may be internally illuminated.
- 4) Wall signage is allowed on the Sylvan Learning Center building only which shall not exceed 48 square feet and shall not be illuminated.
- 5) All illuminated signs shall be turned off no later than 9:00 pm every evening.