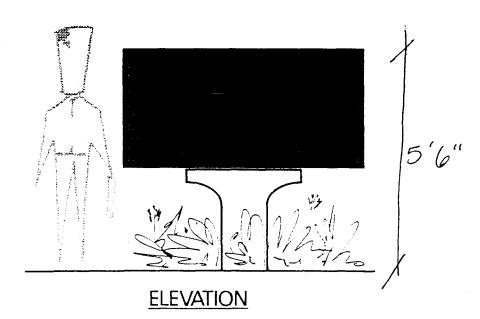

## **ILLUMINATED SIGN**

- INTERNALLY ILLUMINATED CABINET
- CLEAR LEXAN REVERSE DECORATED FACES
- SHEET METAL BASE STUCCO TO MATCH BUILDING

DESIGN PROPERTY OF

COPYRIGHT 1997 BUD'S SIGNS, INCORPORATED

- 1) Landscaping shall be installed as shown on the revised plan as of 5/1/98.
- 2) 2 freestanding signs shall be allowed on 1st Street as shown on the revised plan. Each sign shall not exceed a size of 18 square feet and 6 feet in height and may be internally illuminated.
- 1 freestanding sign shall be allowed on Mesa Avenue as shown on the revised plan with signage for businesses on both Lots 1 and 2 of the Sylvan Minor Subdivision. The sign shall not exceed a size of 15 square feet and 6 feet in height and may be internally illuminated.
- 4) Wall signage is allowed on the Sylvan Learning Center building only which shall not exceed 48 square feet and shall not be illuminated.
- 5) All illuminated signs shall be turned off no later than 9:00 pm every evening.