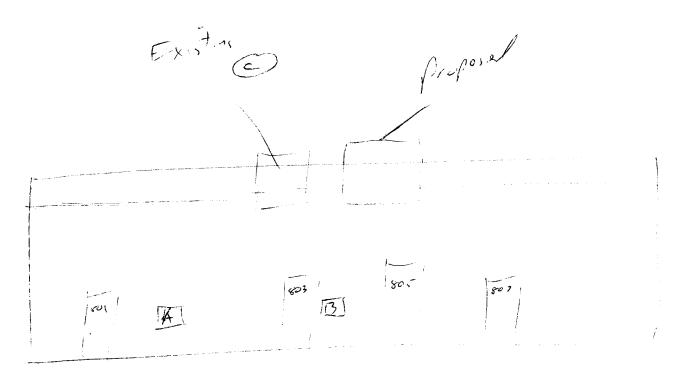

30,1

No-MANR 805 123 building proposed Sign 150' Street Frontage 8 Th

Existing & proposed sign locations.

Build-, elevation Faces 8th Street

)

)