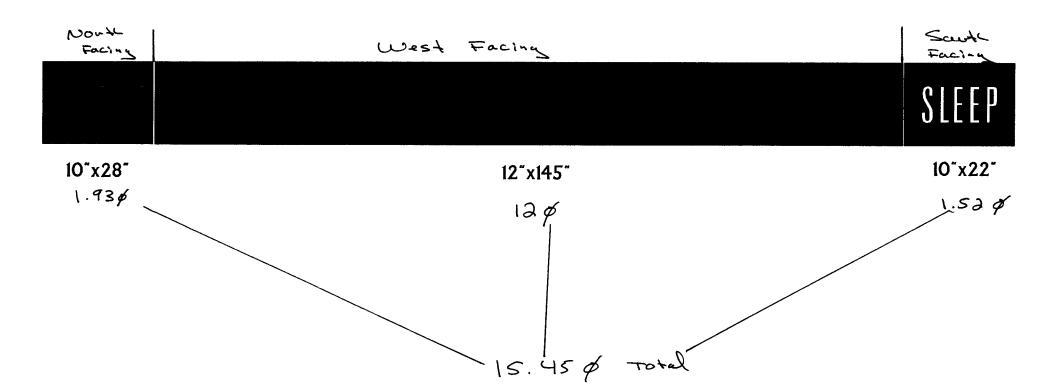

| BUSINESS NAME WRW Furniture<br>STREET ADDRESS 926 N. 1st Street<br>PROPERTY OWNER Same<br>OWNER ADDRESS Same |                                                                                                                               |                                                             |               | CONTRACTOR Budis Signs<br>LICENSE NO. 2970109<br>ADDRESS 1055 UTE AUC<br>TELEPHONE NO. 245-7700 |                |         |  |
|--------------------------------------------------------------------------------------------------------------|-------------------------------------------------------------------------------------------------------------------------------|-------------------------------------------------------------|---------------|-------------------------------------------------------------------------------------------------|----------------|---------|--|
| []1.                                                                                                         | FLUSH WALL                                                                                                                    | 2 Square Feet per L                                         | inear Foot of | Building Facade                                                                                 |                |         |  |
| Face Change (                                                                                                | <u> </u>                                                                                                                      |                                                             |               |                                                                                                 |                |         |  |
| dK1_2.                                                                                                       | ROOF                                                                                                                          | 2 Square Feet per Linear Foot of Building Facade            |               |                                                                                                 |                |         |  |
| []3.                                                                                                         | FREE-STANDING                                                                                                                 | NDING 2 Traffic Lanes - 0.75 Square Feet x Street Frontage  |               |                                                                                                 |                |         |  |
|                                                                                                              |                                                                                                                               | 4 or more Traffic Lanes - 1.5 Square Feet x Street Frontage |               |                                                                                                 |                |         |  |
| []4.                                                                                                         | [] 4. <b>PROJECTING</b> 0.5 Square Feet per each Linear Foot of Building Facade                                               |                                                             |               |                                                                                                 |                |         |  |
| (1 - 4) Area<br>(1,2,4) Build<br>(1 - 4) Stree                                                               | ternally or Internally Ille<br>of Proposed Sign $15.9$<br>ding Facade $36$ L<br>et Frontage $45$ Li<br>ht to Top of Sign $12$ | Square Feet<br>inear Feet<br>near Feet                      |               | 8 Feet                                                                                          | LNon-Illuminat |         |  |
| Existing Signage/Type:                                                                                       |                                                                                                                               |                                                             |               | ● FOR OFFICE USE ONLY ●                                                                         |                |         |  |
| Alles                                                                                                        | Flushwall                                                                                                                     | 48                                                          | Sq. Ft.       | Signage Allowed on Pa                                                                           | arcel: FIRST   | STREET  |  |
|                                                                                                              |                                                                                                                               |                                                             | Sq. Ft.       | Building                                                                                        | 72             | Sq. Ft. |  |
|                                                                                                              |                                                                                                                               |                                                             | Sq. Ft.       | Free-Standing                                                                                   | 67.5           | Sq. Ft. |  |
| Tota                                                                                                         | l Existing:                                                                                                                   |                                                             | Sq. Ft.       | Total Allowed:                                                                                  | 72             | Sq. Ft. |  |
| COMMENTS                                                                                                     | : Letterin,                                                                                                                   | on an Exis                                                  | ting A        | whind                                                                                           | - <u></u> -    |         |  |

NOTE: No sign may exceed 300 square feet. A separate sign permit is required for each sign. Attach a sketch of proposed and existing signage including types, dimensions, lettering, abutting streets, alleys, easements, property lines, and locations. NA ~ 5