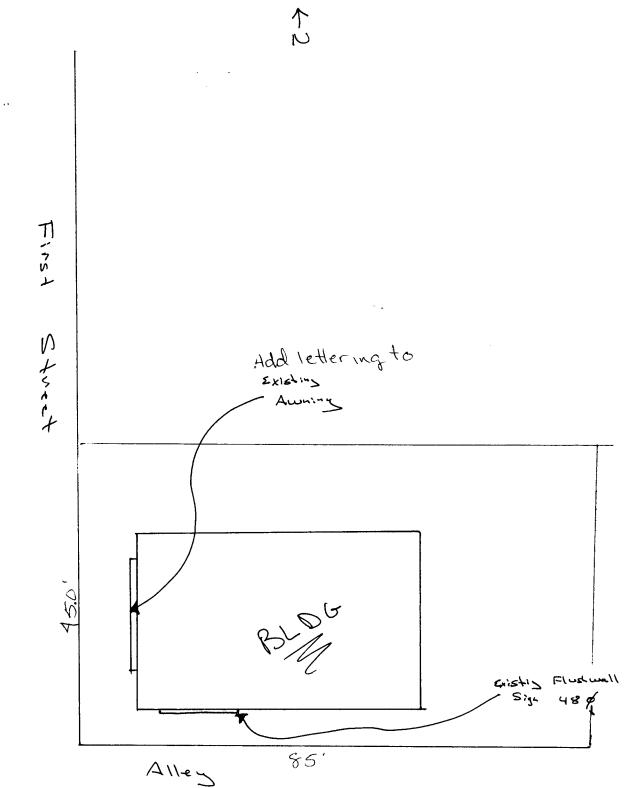

| BUSINESS NAME WRW Furniture<br>STREET ADDRESS 926 N. 1st Street<br>PROPERTY OWNER Same<br>OWNER ADDRESS Same |                                                                                                                               |                                                             |               | CONTRACTOR Budis Signs<br>LICENSE NO. 2970109<br>ADDRESS 1055 UTE AUC<br>TELEPHONE NO. 245-7700 |                |         |  |
|--------------------------------------------------------------------------------------------------------------|-------------------------------------------------------------------------------------------------------------------------------|-------------------------------------------------------------|---------------|-------------------------------------------------------------------------------------------------|----------------|---------|--|
| []1.                                                                                                         | FLUSH WALL                                                                                                                    | 2 Square Feet per L                                         | inear Foot of | Building Facade                                                                                 |                |         |  |
| Face Change (                                                                                                | <u> </u>                                                                                                                      |                                                             |               |                                                                                                 |                |         |  |
| dK1_2.                                                                                                       | ROOF                                                                                                                          | 2 Square Feet per Linear Foot of Building Facade            |               |                                                                                                 |                |         |  |
| []3.                                                                                                         | FREE-STANDING                                                                                                                 | NDING 2 Traffic Lanes - 0.75 Square Feet x Street Frontage  |               |                                                                                                 |                |         |  |
|                                                                                                              |                                                                                                                               | 4 or more Traffic Lanes - 1.5 Square Feet x Street Frontage |               |                                                                                                 |                |         |  |
| []4.                                                                                                         | [] 4. <b>PROJECTING</b> 0.5 Square Feet per each Linear Foot of Building Facade                                               |                                                             |               |                                                                                                 |                |         |  |
| (1 - 4) Area<br>(1,2,4) Build<br>(1 - 4) Stree                                                               | ternally or Internally Ille<br>of Proposed Sign $15.9$<br>ding Facade $36$ L<br>et Frontage $45$ Li<br>ht to Top of Sign $12$ | Square Feet<br>inear Feet<br>near Feet                      |               | 8 Feet                                                                                          | LNon-Illuminat |         |  |
| Existing Signage/Type:                                                                                       |                                                                                                                               |                                                             |               | ● FOR OFFICE USE ONLY ●                                                                         |                |         |  |
| Alles                                                                                                        | Flushwall                                                                                                                     | 48                                                          | Sq. Ft.       | Signage Allowed on Pa                                                                           | arcel: FIRST   | STREET  |  |
|                                                                                                              |                                                                                                                               |                                                             | Sq. Ft.       | Building                                                                                        | 72             | Sq. Ft. |  |
|                                                                                                              |                                                                                                                               |                                                             | Sq. Ft.       | Free-Standing                                                                                   | 67.5           | Sq. Ft. |  |
| Tota                                                                                                         | l Existing:                                                                                                                   |                                                             | Sq. Ft.       | Total Allowed:                                                                                  | 72             | Sq. Ft. |  |
| COMMENTS                                                                                                     | : Letterin,                                                                                                                   | on an Exis                                                  | ting A        | whind                                                                                           | - <u></u> -    |         |  |

NOTE: No sign may exceed 300 square feet. A separate sign permit is required for each sign. Attach a sketch of proposed and existing signage including types, dimensions, lettering, abutting streets, alleys, easements, property lines, and locations. NA ~ 5