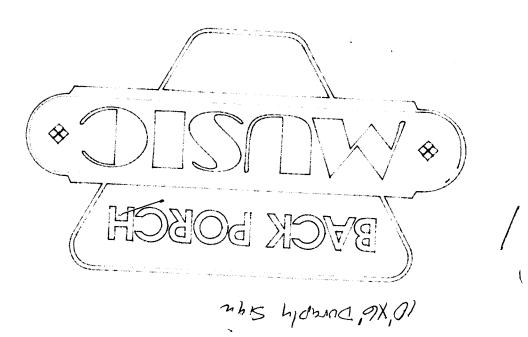

10'X6' Duraphy Sign BA RCH P Ś 3  $\Diamond$ forch Indanda 6×10 ma/1 Music Ś Sique 1 *B* •  $\mathcal{S}$ Independent Ave 2×5 Sigo