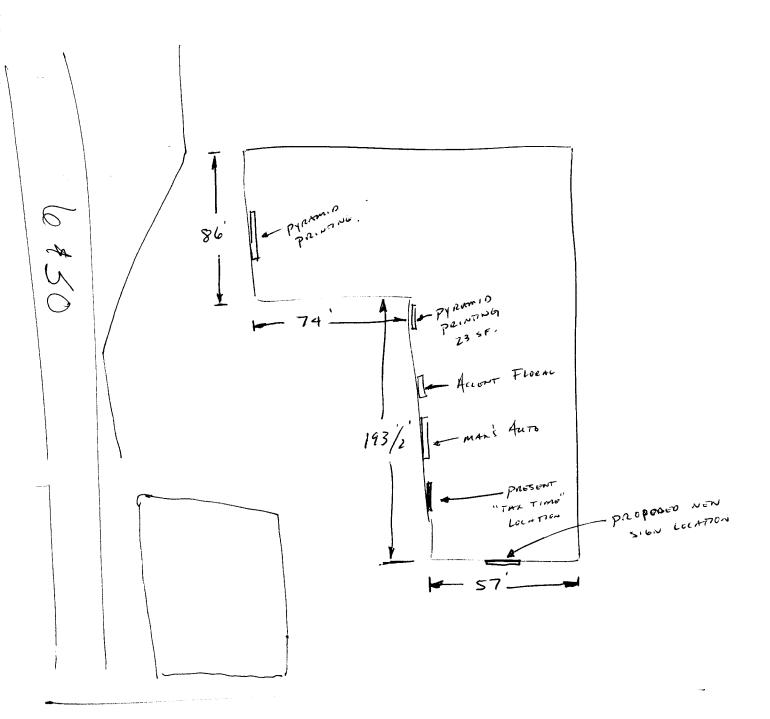

| BUSINESS NAME / A x STREET ADDRESS / 119 N PROPERTY OWNER OWNER ADDRESS                                                                                                                                                                                                                                                                                                                                                                                                                                                                                                                                                                                                                                                                                                                                                                                                                                                                                                                                                                                                                                                                                                                                                                                                                                                                                                                                                                                                                                                                                                                                                                                                                                                                                                                                                                                                                                                                                                                                                                                                                                                        | CONTRACTOR SIGNS FIRST  IST. ST. LICENSE NO. 2980432  ADDRESS 950 North fve.  TELEPHONE NO. 256-1877                                                                                                                     |
|--------------------------------------------------------------------------------------------------------------------------------------------------------------------------------------------------------------------------------------------------------------------------------------------------------------------------------------------------------------------------------------------------------------------------------------------------------------------------------------------------------------------------------------------------------------------------------------------------------------------------------------------------------------------------------------------------------------------------------------------------------------------------------------------------------------------------------------------------------------------------------------------------------------------------------------------------------------------------------------------------------------------------------------------------------------------------------------------------------------------------------------------------------------------------------------------------------------------------------------------------------------------------------------------------------------------------------------------------------------------------------------------------------------------------------------------------------------------------------------------------------------------------------------------------------------------------------------------------------------------------------------------------------------------------------------------------------------------------------------------------------------------------------------------------------------------------------------------------------------------------------------------------------------------------------------------------------------------------------------------------------------------------------------------------------------------------------------------------------------------------------|--------------------------------------------------------------------------------------------------------------------------------------------------------------------------------------------------------------------------|
| [ ] 1. FLUSH WALL                                                                                                                                                                                                                                                                                                                                                                                                                                                                                                                                                                                                                                                                                                                                                                                                                                                                                                                                                                                                                                                                                                                                                                                                                                                                                                                                                                                                                                                                                                                                                                                                                                                                                                                                                                                                                                                                                                                                                                                                                                                                                                              | 2 Square Feet per Linear Foot of Building Facade                                                                                                                                                                         |
| Face Change Only (2,3 & 4):                                                                                                                                                                                                                                                                                                                                                                                                                                                                                                                                                                                                                                                                                                                                                                                                                                                                                                                                                                                                                                                                                                                                                                                                                                                                                                                                                                                                                                                                                                                                                                                                                                                                                                                                                                                                                                                                                                                                                                                                                                                                                                    |                                                                                                                                                                                                                          |
| [ ] 2. ROOF                                                                                                                                                                                                                                                                                                                                                                                                                                                                                                                                                                                                                                                                                                                                                                                                                                                                                                                                                                                                                                                                                                                                                                                                                                                                                                                                                                                                                                                                                                                                                                                                                                                                                                                                                                                                                                                                                                                                                                                                                                                                                                                    | 2 Square Feet per Linear Foot of Building Facade                                                                                                                                                                         |
| [ ] 3. FREE-STANDING                                                                                                                                                                                                                                                                                                                                                                                                                                                                                                                                                                                                                                                                                                                                                                                                                                                                                                                                                                                                                                                                                                                                                                                                                                                                                                                                                                                                                                                                                                                                                                                                                                                                                                                                                                                                                                                                                                                                                                                                                                                                                                           | 2 Traffic Lanes - 0.75 Square Feet x Street Frontage                                                                                                                                                                     |
|                                                                                                                                                                                                                                                                                                                                                                                                                                                                                                                                                                                                                                                                                                                                                                                                                                                                                                                                                                                                                                                                                                                                                                                                                                                                                                                                                                                                                                                                                                                                                                                                                                                                                                                                                                                                                                                                                                                                                                                                                                                                                                                                | 4 or more Traffic Lanes - 1.5 Square Feet x Street Frontage                                                                                                                                                              |
| [ ] 4. PROJECTING                                                                                                                                                                                                                                                                                                                                                                                                                                                                                                                                                                                                                                                                                                                                                                                                                                                                                                                                                                                                                                                                                                                                                                                                                                                                                                                                                                                                                                                                                                                                                                                                                                                                                                                                                                                                                                                                                                                                                                                                                                                                                                              | 0.5 Square Feet per each Linear Foot of Building Facade                                                                                                                                                                  |
| [ ] Existing Externally or Internal                                                                                                                                                                                                                                                                                                                                                                                                                                                                                                                                                                                                                                                                                                                                                                                                                                                                                                                                                                                                                                                                                                                                                                                                                                                                                                                                                                                                                                                                                                                                                                                                                                                                                                                                                                                                                                                                                                                                                                                                                                                                                            | Illuminated - No Change in Electrical Service Non-Illuminated                                                                                                                                                            |
| (1 - 4) Street Frontage <u>127.9</u>                                                                                                                                                                                                                                                                                                                                                                                                                                                                                                                                                                                                                                                                                                                                                                                                                                                                                                                                                                                                                                                                                                                                                                                                                                                                                                                                                                                                                                                                                                                                                                                                                                                                                                                                                                                                                                                                                                                                                                                                                                                                                           | Linear Feet 157 ST. Linear Feet 157 ST. Aver twy 67 ST NORTH AVE                                                                                                                                                         |
| Existing Signage/Type:                                                                                                                                                                                                                                                                                                                                                                                                                                                                                                                                                                                                                                                                                                                                                                                                                                                                                                                                                                                                                                                                                                                                                                                                                                                                                                                                                                                                                                                                                                                                                                                                                                                                                                                                                                                                                                                                                                                                                                                                                                                                                                         | ● FOR OFFICE USE ONLY ●                                                                                                                                                                                                  |
| F5                                                                                                                                                                                                                                                                                                                                                                                                                                                                                                                                                                                                                                                                                                                                                                                                                                                                                                                                                                                                                                                                                                                                                                                                                                                                                                                                                                                                                                                                                                                                                                                                                                                                                                                                                                                                                                                                                                                                                                                                                                                                                                                             | Signage Allowed on Parcel:                                                                                                                                                                                               |
|                                                                                                                                                                                                                                                                                                                                                                                                                                                                                                                                                                                                                                                                                                                                                                                                                                                                                                                                                                                                                                                                                                                                                                                                                                                                                                                                                                                                                                                                                                                                                                                                                                                                                                                                                                                                                                                                                                                                                                                                                                                                                                                                | Sq. Ft. Building //H Sq. Ft.                                                                                                                                                                                             |
|                                                                                                                                                                                                                                                                                                                                                                                                                                                                                                                                                                                                                                                                                                                                                                                                                                                                                                                                                                                                                                                                                                                                                                                                                                                                                                                                                                                                                                                                                                                                                                                                                                                                                                                                                                                                                                                                                                                                                                                                                                                                                                                                | Sq. Ft. Free-Standing 191, 9 Sq. Ft.                                                                                                                                                                                     |
| Total Existing:                                                                                                                                                                                                                                                                                                                                                                                                                                                                                                                                                                                                                                                                                                                                                                                                                                                                                                                                                                                                                                                                                                                                                                                                                                                                                                                                                                                                                                                                                                                                                                                                                                                                                                                                                                                                                                                                                                                                                                                                                                                                                                                | Sq. Ft. Total Allowed: 191, 9 Sq. Ft.                                                                                                                                                                                    |
| COMMENTS: * MOVE                                                                                                                                                                                                                                                                                                                                                                                                                                                                                                                                                                                                                                                                                                                                                                                                                                                                                                                                                                                                                                                                                                                                                                                                                                                                                                                                                                                                                                                                                                                                                                                                                                                                                                                                                                                                                                                                                                                                                                                                                                                                                                               | EXISTING FROM PRESENT LOCATION TO                                                                                                                                                                                        |
| NOTE: No sign may exceed 30 proposed and existing signage included and locations.  **Experimental Control of the Control of th | square feet. A separate sign permit is required for each sign. Attach a sketch of ding types, dimensions, lettering, abutting streets, alleys, easements, property lines,  12/3/48  Community Development Approval  Date |
| is the same of the |                                                                                                                                                                                                                          |

PYRAMIO PRINTING FW/RMOWN 45 SQ FT.

PYRAMIO PRINTING FW/RM 23 SQ FT.

HELENT FLORAL FW/RM 20 SQ FT.

MAX'S AUTO PARTS. FW/RM 39 SQ FT.

\*\*TAX TIME. FW/RM. 33 SQ FT.

TREE STANDING 1ST ST.

\*\*TREE STANDING. NORTH AVE. (6:50). 66 SQ FT.

IST STREET