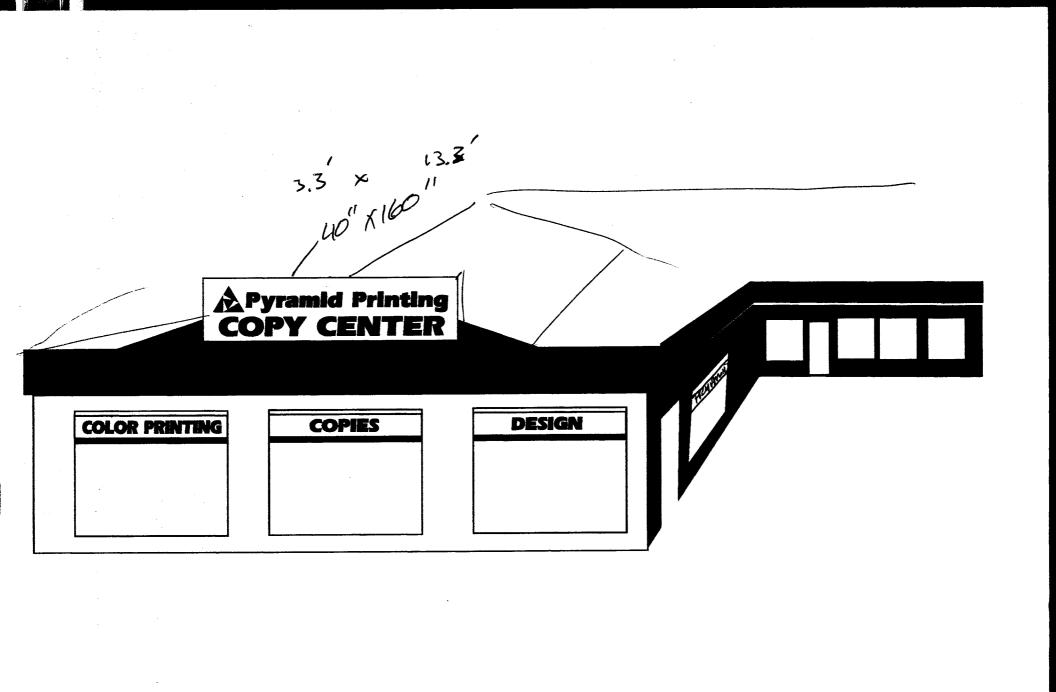

| SCHAND ZUL                                                                                                                                                                                                                                                                                                                                                                                                          |                                      | In't di                                |                            |                                       |  |
|---------------------------------------------------------------------------------------------------------------------------------------------------------------------------------------------------------------------------------------------------------------------------------------------------------------------------------------------------------------------------------------------------------------------|--------------------------------------|----------------------------------------|----------------------------|---------------------------------------|--|
| COLORADO                                                                                                                                                                                                                                                                                                                                                                                                            | SIGN CLEARANCE                       | $\mathcal{N}$                          | Blag permine e             | 7488 Latel<br>10/28/98?               |  |
| Community Development Department                                                                                                                                                                                                                                                                                                                                                                                    |                                      | Date Submitted _//./2.98-              |                            |                                       |  |
| 250 North 5th Street                                                                                                                                                                                                                                                                                                                                                                                                |                                      |                                        | FEE\$ 25                   |                                       |  |
| Grand Junction, CO 81501                                                                                                                                                                                                                                                                                                                                                                                            |                                      | Tax Schedule <u>2945-104-00-054</u>    |                            |                                       |  |
|                                                                                                                                                                                                                                                                                                                                                                                                                     | (970) 244-1430                       | Zone                                   | C - 2                      | · · · · · · · · · · · · · · · · · · · |  |
|                                                                                                                                                                                                                                                                                                                                                                                                                     |                                      |                                        | ·                          |                                       |  |
| BUSINESS NAM<br>STREET ADDRE<br>PROPERTY OWN<br>OWNER ADDRE                                                                                                                                                                                                                                                                                                                                                         | NER                                  | CONTRA<br>LICENSE<br>ADDRES<br>TELEPHO | NO. 296059<br>2018 MAD     | Vign Dezigns                          |  |
| []1FLUSH WALL2 Square Feet per Linear Foot of Building Facade[]2.ROOF2 Square Feet per Linear Foot of Building Facade[]3.FREE-STANDING2 Traffic Lanes - 0.75 Square Feet x Street Frontage<br>4 or more Traffic Lanes - 1.5 Square Feet x Street Frontage[]4.PROJECTING0.5 Square Feet per each Linear Foot of Building Facade[]5.OFF-PREMISESee #3 Spacing Requirements; Not > 300 Square Feet or < 15 Square Feet |                                      |                                        |                            |                                       |  |
| [] Externally Illuminated [] Internally Illuminated [] Non-Illuminated                                                                                                                                                                                                                                                                                                                                              |                                      |                                        |                            |                                       |  |
| <ul> <li>(1 - 5) Area of Proposed Sign <u>455</u> Square Feet</li> <li>(1,2,4) Building Facade <u>306</u> Linear Feet</li> <li>(1 - 4) Street Frontage <u>261</u> Linear Feet</li> <li>(2,4,5) Height to Top of Sign Feet Clearance to Grade Feet</li> <li>(5) Distance from all Existing Off-Premise Signs within 600 Feet Feet US 6 224 AugurAnce</li> </ul>                                                      |                                      |                                        |                            |                                       |  |
| Existing Signage/Type:                                                                                                                                                                                                                                                                                                                                                                                              |                                      |                                        | • FOR OFFICE USE ONLY •    |                                       |  |
| @ FREDSTANDING 59                                                                                                                                                                                                                                                                                                                                                                                                   |                                      | Sq. Ft.                                | Signage Allowed on Parcel: |                                       |  |
|                                                                                                                                                                                                                                                                                                                                                                                                                     | TOTA 135.5 843                       | Sq. Ft.                                | Building                   | 61Z Sq. Ft.                           |  |
|                                                                                                                                                                                                                                                                                                                                                                                                                     |                                      | Sq. Ft.                                | Free-Standing              |                                       |  |
| Tatal                                                                                                                                                                                                                                                                                                                                                                                                               |                                      |                                        |                            | <u>59</u> Sq. Ft.                     |  |
| Total Existing: 194.5 200 Pr. Ft. Total Allowed: 612 Sq. Ft.<br>COMMENTS: 1405 STREAKS ? RY RAMED PRINTING ALONG WEST SIDE OF                                                                                                                                                                                                                                                                                       |                                      |                                        |                            |                                       |  |
| BUILDING TO BE REMONED. NO BRACES OR SUPPORTS TO BE SHOWING                                                                                                                                                                                                                                                                                                                                                         |                                      |                                        |                            |                                       |  |
| NOTE: No sign may exceed 300 square feet. A separate sign clearance is required for each sign. Attach a sketch of proposed and existing signage including types, dimensions, lettering, abutting streets, alleys, easements, property lines, and locations. A SEPARATE PERMIT FROM THE BUILDING DEPARTMENT IS REQUIRED.                                                                                             |                                      |                                        |                            |                                       |  |
| Applicant's Signature II/12/98 Bate Community Development Approval Date                                                                                                                                                                                                                                                                                                                                             |                                      |                                        |                            |                                       |  |
| (White: Commun                                                                                                                                                                                                                                                                                                                                                                                                      | ity Development) (Canary: Applicant) | (Pink: Bu                              | ilding Dept) (Goldent      | od: Code Enforcement)                 |  |