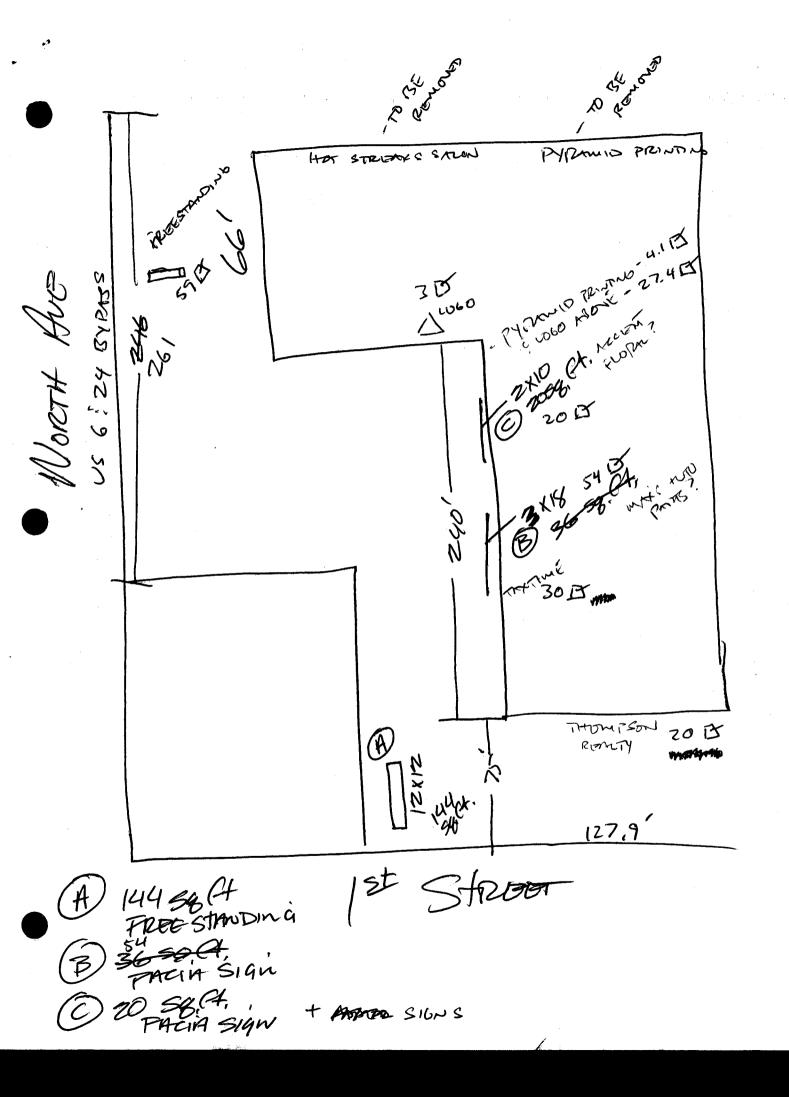

| SCHAND ZUL                                                                                                                                                                                                                                                                                                                                                                                                          |                                      | In't di                                |                            |                                       |  |
|---------------------------------------------------------------------------------------------------------------------------------------------------------------------------------------------------------------------------------------------------------------------------------------------------------------------------------------------------------------------------------------------------------------------|--------------------------------------|----------------------------------------|----------------------------|---------------------------------------|--|
| COLORADO                                                                                                                                                                                                                                                                                                                                                                                                            | SIGN CLEARANCE                       | $\mathcal{N}$                          | Blag permine e             | 7488 Latel<br>10/28/98?               |  |
| Community Development Department                                                                                                                                                                                                                                                                                                                                                                                    |                                      | Date Submitted _//./2.98-              |                            |                                       |  |
| 250 North 5th Street                                                                                                                                                                                                                                                                                                                                                                                                |                                      |                                        | FEE\$ 25                   |                                       |  |
| Grand Junction, CO 81501                                                                                                                                                                                                                                                                                                                                                                                            |                                      | Tax Schedule <u>2945-104-00-054</u>    |                            |                                       |  |
|                                                                                                                                                                                                                                                                                                                                                                                                                     | (970) 244-1430                       | Zone                                   | C - 2                      | · · · · · · · · · · · · · · · · · · · |  |
|                                                                                                                                                                                                                                                                                                                                                                                                                     |                                      |                                        | ·                          |                                       |  |
| BUSINESS NAM<br>STREET ADDRE<br>PROPERTY OWN<br>OWNER ADDRE                                                                                                                                                                                                                                                                                                                                                         | NER                                  | CONTRA<br>LICENSE<br>ADDRES<br>TELEPHO | NO. 296059<br>2018 MAD     | Vign Dezigns                          |  |
| []1FLUSH WALL2 Square Feet per Linear Foot of Building Facade[]2.ROOF2 Square Feet per Linear Foot of Building Facade[]3.FREE-STANDING2 Traffic Lanes - 0.75 Square Feet x Street Frontage<br>4 or more Traffic Lanes - 1.5 Square Feet x Street Frontage[]4.PROJECTING0.5 Square Feet per each Linear Foot of Building Facade[]5.OFF-PREMISESee #3 Spacing Requirements; Not > 300 Square Feet or < 15 Square Feet |                                      |                                        |                            |                                       |  |
| [] Externally Illuminated [] Internally Illuminated [] Non-Illuminated                                                                                                                                                                                                                                                                                                                                              |                                      |                                        |                            |                                       |  |
| <ul> <li>(1 - 5) Area of Proposed Sign <u>455</u> Square Feet</li> <li>(1,2,4) Building Facade <u>306</u> Linear Feet</li> <li>(1 - 4) Street Frontage <u>261</u> Linear Feet</li> <li>(2,4,5) Height to Top of Sign Feet Clearance to Grade Feet</li> <li>(5) Distance from all Existing Off-Premise Signs within 600 Feet Feet US 6 224 AugurAnce</li> </ul>                                                      |                                      |                                        |                            |                                       |  |
| Existing Signage/Type:                                                                                                                                                                                                                                                                                                                                                                                              |                                      |                                        | • FOR OFFICE USE ONLY •    |                                       |  |
| @ FREDSTANDING 59                                                                                                                                                                                                                                                                                                                                                                                                   |                                      | Sq. Ft.                                | Signage Allowed on Parcel: |                                       |  |
|                                                                                                                                                                                                                                                                                                                                                                                                                     | TOTA 135.5 843                       | Sq. Ft.                                | Building                   | 61Z Sq. Ft.                           |  |
|                                                                                                                                                                                                                                                                                                                                                                                                                     |                                      | Sq. Ft.                                | Free-Standing              |                                       |  |
| Tatal                                                                                                                                                                                                                                                                                                                                                                                                               |                                      |                                        |                            | <u>59</u> Sq. Ft.                     |  |
| Total Existing: 194.5 200 Pr. Ft. Total Allowed: 612 Sq. Ft.<br>COMMENTS: 1405 STREAKS ? RY RAMED PRINTING ALONG WEST SIDE OF                                                                                                                                                                                                                                                                                       |                                      |                                        |                            |                                       |  |
| BUILDING TO BE REMONED. NO BRACES OR SUPPORTS TO BE SHOWING                                                                                                                                                                                                                                                                                                                                                         |                                      |                                        |                            |                                       |  |
| NOTE: No sign may exceed 300 square feet. A separate sign clearance is required for each sign. Attach a sketch of proposed and existing signage including types, dimensions, lettering, abutting streets, alleys, easements, property lines, and locations. A SEPARATE PERMIT FROM THE BUILDING DEPARTMENT IS REQUIRED.                                                                                             |                                      |                                        |                            |                                       |  |
| Applicant's Signature II/12/98 Bate Community Development Approval Date                                                                                                                                                                                                                                                                                                                                             |                                      |                                        |                            |                                       |  |
| (White: Commun                                                                                                                                                                                                                                                                                                                                                                                                      | ity Development) (Canary: Applicant) | (Pink: Bu                              | ilding Dept) (Goldent      | od: Code Enforcement)                 |  |