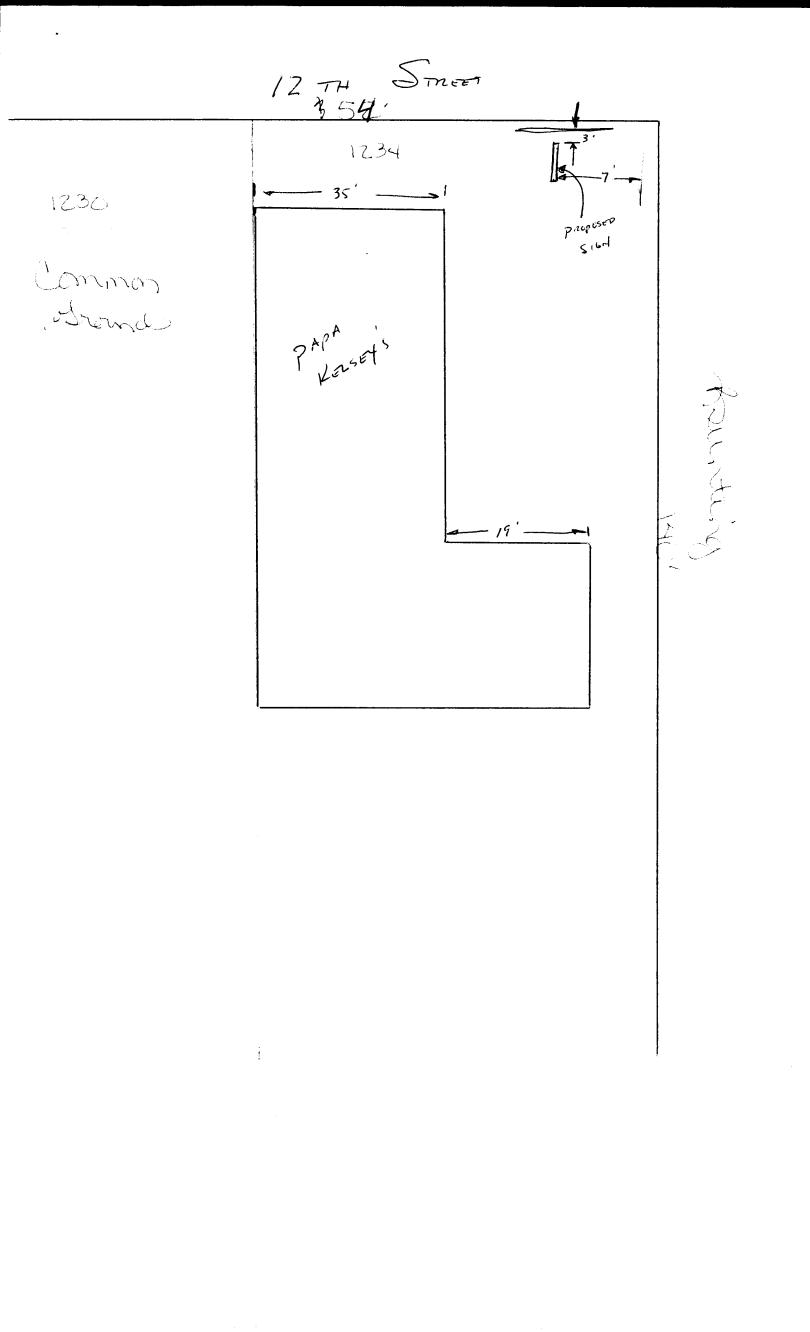

**NOTE:** No sign may exceed 300 square feet. A separate sign clearance is required for each sign. Attach a sketch of proposed and existing signage including types, dimensions, lettering, abutting streets, alleys, easements, property lines, and locations.) A SEPARATE PERMIT FROM THE BUILDING DEPARTMENT IS REQUIRED.

Applicant's Signature

 $\frac{9/10}{\text{Date}}$ 

**Community Development Approval** 

9-15.98 Date

BRIAN TAP (White: Community Development)

(Canary: Applicant)

(Pink: Building Dept)

(Goldenrod: Code Enforcement)