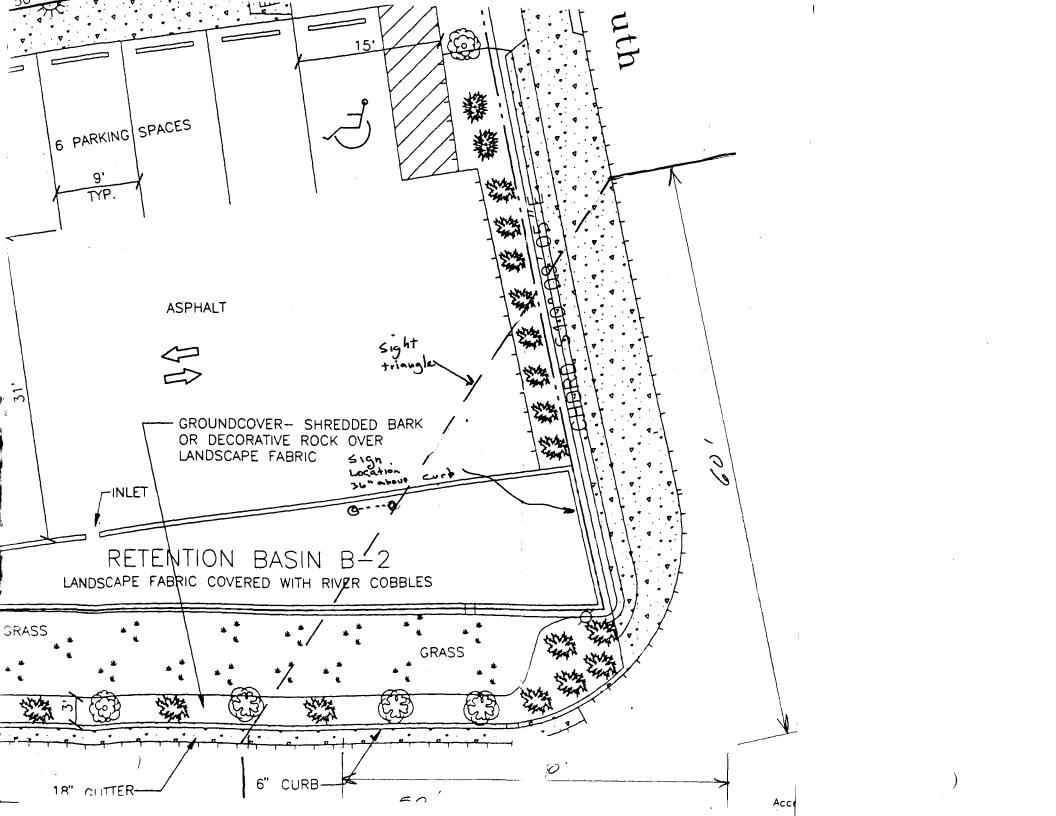

| (970) 244-1430                                                                                                                                                                                                                                                  | Zone                                                                                       | Zone C-/                                           |                       |  |
|-----------------------------------------------------------------------------------------------------------------------------------------------------------------------------------------------------------------------------------------------------------------|--------------------------------------------------------------------------------------------|----------------------------------------------------|-----------------------|--|
| BUSINESS NAME Santa Clara Plazo STREET ADDRESS 1673 S. Highway 50 PROPERTY OWNER Candy Clark OWNER ADDRESS 1673                                                                                                                                                 | CONTRACTOR_<br>LICENSE NO. 2C<br>ADDRESS PO<br>TELEPHONE NO.                               | Box 2510 GT                                        | 10 8 1205 /292C       |  |
| [ ] 1. FLUSH WALL 2 Square Feet per Linear Face Change Only (2,3 & 4):  [ ] 2. ROOF 2 Square Feet per Linear 2 Traffic Lanes - 0.75 Scandar 4 or more Traffic Lanes - 0.5 Square Feet per each 2 Existing Externally or Internally Illuminated - No Change in I | Foot of Building Fa<br>uare Feet x Street F<br>1.5 Square Feet x S<br>Linear Foot of Build | cade add the contage Street Frontage ling Facade   | ks show on it regards |  |
| (1 - 4) Area of Proposed Sign 40 Square Feet (1,2,4) Building Facade 65 Linear Feet (1 - 4) Street Frontage 130 Linear Feet (2,4) Height to Top of Sign 7 Feet Clearance to Gra                                                                                 | de <u>3</u> Feet                                                                           |                                                    |                       |  |
| Existing Signage/Type:                                                                                                                                                                                                                                          |                                                                                            | ● FOR OFFICE USE ONLY ● Signage Allowed on Parcel: |                       |  |
| Sq.                                                                                                                                                                                                                                                             | Ft. Signage                                                                                |                                                    |                       |  |
| Sq.                                                                                                                                                                                                                                                             | Ft. Building                                                                               |                                                    | 70 Sq. Ft.            |  |
| Sq.                                                                                                                                                                                                                                                             | Ft. Free-Sta                                                                               | nding                                              | /95 Sq. Ft.           |  |
| Total Existing: Sq.                                                                                                                                                                                                                                             | Ft. Tota                                                                                   | l Allowed:                                         | 195 Sq. Ft.           |  |
| NOTE: No sign may exceed 300 square feet. A separate signaper including types, dimensions, let and locations.                                                                                                                                                   | ering, abutting str                                                                        | eets, alleys, easem                                |                       |  |
| (White: Community Development) (Canary: Ap                                                                                                                                                                                                                      | _                                                                                          |                                                    | Code Enforcement      |  |