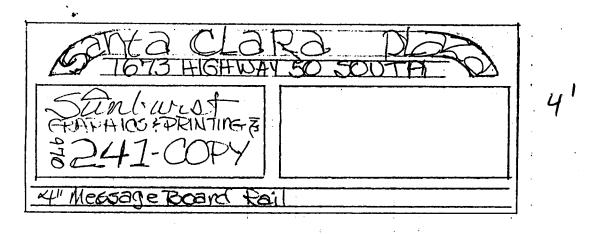

| (970) 244-1430                                                                                                                                                                                                                                                  | Zone                                                                                       | Zone C-/                                           |                       |  |
|-----------------------------------------------------------------------------------------------------------------------------------------------------------------------------------------------------------------------------------------------------------------|--------------------------------------------------------------------------------------------|----------------------------------------------------|-----------------------|--|
| BUSINESS NAME Santa Clara Plazo STREET ADDRESS 1673 S. Highway 50 PROPERTY OWNER Candy Clark OWNER ADDRESS 1673                                                                                                                                                 | CONTRACTOR_<br>LICENSE NO. 2C<br>ADDRESS PO<br>TELEPHONE NO.                               | Box 2510 GT                                        | 10 8 1205 /292C       |  |
| [ ] 1. FLUSH WALL 2 Square Feet per Linear Face Change Only (2,3 & 4):  [ ] 2. ROOF 2 Square Feet per Linear 2 Traffic Lanes - 0.75 Scandar 4 or more Traffic Lanes - 0.5 Square Feet per each 2 Existing Externally or Internally Illuminated - No Change in I | Foot of Building Fa<br>uare Feet x Street F<br>1.5 Square Feet x S<br>Linear Foot of Build | cade add the contage Street Frontage ling Facade   | ks show on it regards |  |
| (1 - 4) Area of Proposed Sign 40 Square Feet (1,2,4) Building Facade 65 Linear Feet (1 - 4) Street Frontage 130 Linear Feet (2,4) Height to Top of Sign 7 Feet Clearance to Gra                                                                                 | de <u>3</u> Feet                                                                           |                                                    |                       |  |
| Existing Signage/Type:                                                                                                                                                                                                                                          |                                                                                            | ● FOR OFFICE USE ONLY ● Signage Allowed on Parcel: |                       |  |
| Sq.                                                                                                                                                                                                                                                             | Ft. Signage                                                                                |                                                    |                       |  |
| Sq.                                                                                                                                                                                                                                                             | Ft. Building                                                                               |                                                    | 70 Sq. Ft.            |  |
| Sq.                                                                                                                                                                                                                                                             | Ft. Free-Sta                                                                               | nding                                              | /95 Sq. Ft.           |  |
| Total Existing: Sq.                                                                                                                                                                                                                                             | Ft. Tota                                                                                   | l Allowed:                                         | 195 Sq. Ft.           |  |
| NOTE: No sign may exceed 300 square feet. A separate signaper including types, dimensions, let and locations.                                                                                                                                                   | ering, abutting str                                                                        | eets, alleys, easem                                |                       |  |
| (White: Community Development) (Canary: Ap                                                                                                                                                                                                                      | _                                                                                          |                                                    | Code Enforcement      |  |