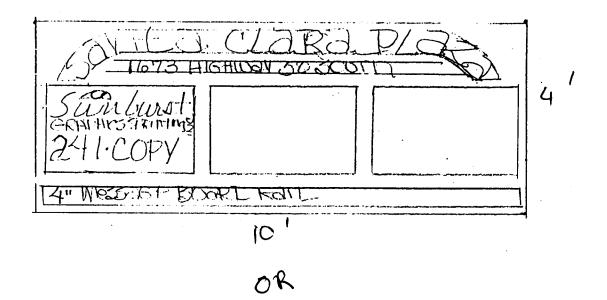

| (970) 244-1430                                                                                                                                                                                                                                                  | Zone                                                                                       | Zone C-/                                           |                       |  |
|-----------------------------------------------------------------------------------------------------------------------------------------------------------------------------------------------------------------------------------------------------------------|--------------------------------------------------------------------------------------------|----------------------------------------------------|-----------------------|--|
| BUSINESS NAME Santa Clara Plazo STREET ADDRESS 1673 S. Highway 50 PROPERTY OWNER Candy Clark OWNER ADDRESS 1673                                                                                                                                                 | CONTRACTOR_<br>LICENSE NO. 2C<br>ADDRESS PO<br>TELEPHONE NO.                               | Box 2510 GT                                        | 10 8 1205 /292C       |  |
| [ ] 1. FLUSH WALL 2 Square Feet per Linear Face Change Only (2,3 & 4):  [ ] 2. ROOF 2 Square Feet per Linear 2 Traffic Lanes - 0.75 Scandar 4 or more Traffic Lanes - 0.5 Square Feet per each 2 Existing Externally or Internally Illuminated - No Change in I | Foot of Building Fa<br>uare Feet x Street F<br>1.5 Square Feet x S<br>Linear Foot of Build | cade add the contage Street Frontage ling Facade   | ks show on it regards |  |
| (1 - 4) Area of Proposed Sign 40 Square Feet (1,2,4) Building Facade 65 Linear Feet (1 - 4) Street Frontage 130 Linear Feet (2,4) Height to Top of Sign 7 Feet Clearance to Gra                                                                                 | de <u>3</u> Feet                                                                           |                                                    |                       |  |
| Existing Signage/Type:                                                                                                                                                                                                                                          |                                                                                            | ● FOR OFFICE USE ONLY ● Signage Allowed on Parcel: |                       |  |
| Sq.                                                                                                                                                                                                                                                             | Ft. Signage                                                                                |                                                    |                       |  |
| Sq.                                                                                                                                                                                                                                                             | Ft. Building                                                                               |                                                    | 70 Sq. Ft.            |  |
| Sq.                                                                                                                                                                                                                                                             | Ft. Free-Sta                                                                               | nding                                              | /95 Sq. Ft.           |  |
| Total Existing: Sq.                                                                                                                                                                                                                                             | Ft. Tota                                                                                   | l Allowed:                                         | 195 Sq. Ft.           |  |
| NOTE: No sign may exceed 300 square feet. A separate signaper including types, dimensions, let and locations.                                                                                                                                                   | ering, abutting str                                                                        | eets, alleys, easem                                |                       |  |
| (White: Community Development) (Canary: Ap                                                                                                                                                                                                                      | _                                                                                          |                                                    | Code Enforcement      |  |