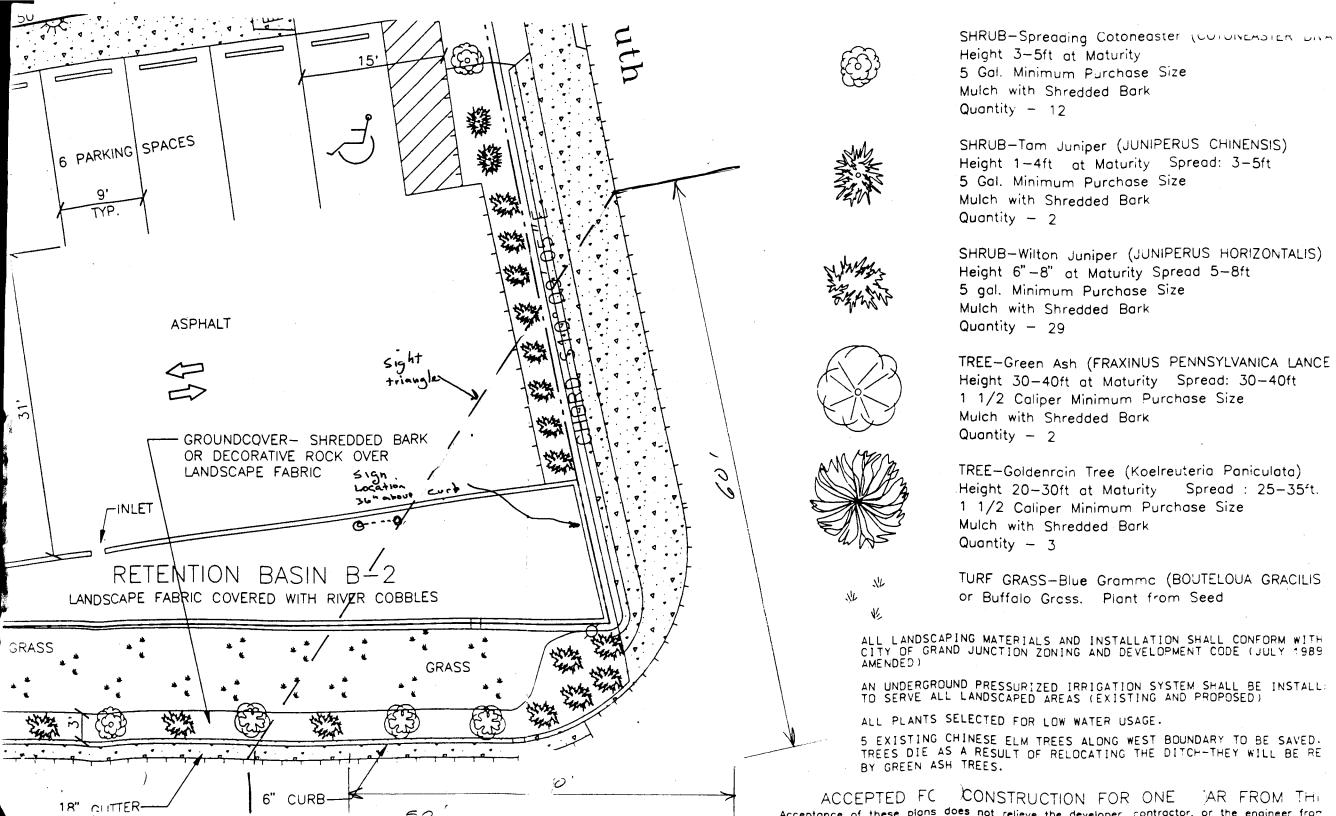

| (970) 244-1430                                                                                                                                                                                                                                                  | Zone                                                                                       | Zone C-/                                           |                       |  |
|-----------------------------------------------------------------------------------------------------------------------------------------------------------------------------------------------------------------------------------------------------------------|--------------------------------------------------------------------------------------------|----------------------------------------------------|-----------------------|--|
| BUSINESS NAME Santa Clara Plazo STREET ADDRESS 1673 S. Highway 50 PROPERTY OWNER Candy Clark OWNER ADDRESS 1673                                                                                                                                                 | CONTRACTOR_<br>LICENSE NO. 2C<br>ADDRESS PO<br>TELEPHONE NO.                               | Box 2510 GT                                        | 10 8 1205 /292C       |  |
| [ ] 1. FLUSH WALL 2 Square Feet per Linear Face Change Only (2,3 & 4):  [ ] 2. ROOF 2 Square Feet per Linear 2 Traffic Lanes - 0.75 Scandar 4 or more Traffic Lanes - 0.5 Square Feet per each 2 Existing Externally or Internally Illuminated - No Change in I | Foot of Building Fa<br>uare Feet x Street F<br>1.5 Square Feet x S<br>Linear Foot of Build | cade add the contage Street Frontage ling Facade   | ks show on it regards |  |
| (1 - 4) Area of Proposed Sign 40 Square Feet (1,2,4) Building Facade 65 Linear Feet (1 - 4) Street Frontage 130 Linear Feet (2,4) Height to Top of Sign 7 Feet Clearance to Gra                                                                                 | de <u>3</u> Feet                                                                           |                                                    |                       |  |
| Existing Signage/Type:                                                                                                                                                                                                                                          |                                                                                            | ● FOR OFFICE USE ONLY ● Signage Allowed on Parcel: |                       |  |
| Sq.                                                                                                                                                                                                                                                             | Ft. Signage                                                                                |                                                    |                       |  |
| Sq.                                                                                                                                                                                                                                                             | Ft. Building                                                                               |                                                    | 70 Sq. Ft.            |  |
| Sq.                                                                                                                                                                                                                                                             | Ft. Free-Sta                                                                               | nding                                              | /95 Sq. Ft.           |  |
| Total Existing: Sq.                                                                                                                                                                                                                                             | Ft. Tota                                                                                   | l Allowed:                                         | 195 Sq. Ft.           |  |
| NOTE: No sign may exceed 300 square feet. A separate signaper including types, dimensions, let and locations.                                                                                                                                                   | ering, abutting str                                                                        | eets, alleys, easem                                |                       |  |
| (White: Community Development) (Canary: Ap                                                                                                                                                                                                                      | _                                                                                          |                                                    | Code Enforcement      |  |