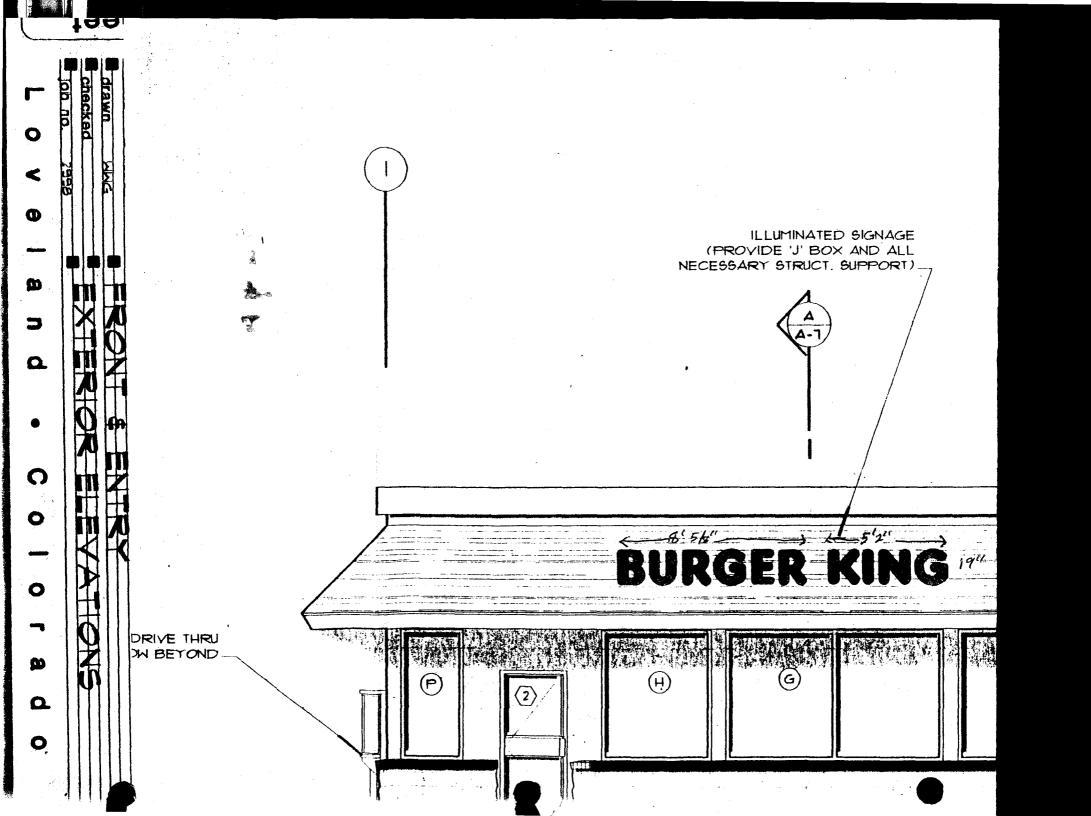

|                                                                                                                                                                 |                                                                                                                                                                                                   |                                                                                                                         |                                                                 | ,                                               |                                       |                 |  |
|-----------------------------------------------------------------------------------------------------------------------------------------------------------------|---------------------------------------------------------------------------------------------------------------------------------------------------------------------------------------------------|-------------------------------------------------------------------------------------------------------------------------|-----------------------------------------------------------------|-------------------------------------------------|---------------------------------------|-----------------|--|
| CRAND J                                                                                                                                                         |                                                                                                                                                                                                   |                                                                                                                         | (A)                                                             |                                                 |                                       |                 |  |
|                                                                                                                                                                 | <b>S</b> IGN CLE                                                                                                                                                                                  | ARANCE                                                                                                                  | $\bigcirc$                                                      | *<br>*                                          |                                       | · · · · · · · · |  |
| SOLORAD                                                                                                                                                         |                                                                                                                                                                                                   |                                                                                                                         | ClearanceN                                                      | 10. 1 11 201                                    |                                       |                 |  |
| $\smile$                                                                                                                                                        | Community Developm                                                                                                                                                                                | nent Department                                                                                                         | Date Subm                                                       |                                                 |                                       |                 |  |
|                                                                                                                                                                 | 250 North 5th Street                                                                                                                                                                              | t                                                                                                                       | FEE\$                                                           | 500                                             |                                       |                 |  |
|                                                                                                                                                                 | Grand Junction, CO                                                                                                                                                                                | 81501                                                                                                                   | Tax Schedu                                                      | ile <u>2945-123-</u>                            | -25-013                               |                 |  |
|                                                                                                                                                                 | (970) 244-1430                                                                                                                                                                                    |                                                                                                                         | Zone                                                            |                                                 | · · · · · · · · · · · · · · · · · · · |                 |  |
|                                                                                                                                                                 |                                                                                                                                                                                                   |                                                                                                                         | ¢                                                               | <u>1 (* (* * * * * * * * * * * * * * * * * </u> |                                       |                 |  |
| BUSINES                                                                                                                                                         | SNAME Burger K                                                                                                                                                                                    | in 4                                                                                                                    | CONTRAC                                                         | CTOR Western                                    | <u>Neousign</u>                       | Po              |  |
| STREET                                                                                                                                                          | ADDRESS 1790 No                                                                                                                                                                                   | Aře                                                                                                                     | LICENSE NO. 2970446                                             |                                                 |                                       |                 |  |
|                                                                                                                                                                 | TY OWNER Norbert Le                                                                                                                                                                               |                                                                                                                         | ADDRESS                                                         |                                                 |                                       |                 |  |
| OWNER                                                                                                                                                           | ADDRESS <u>6550 Gunp</u><br>Bouldor Co.                                                                                                                                                           |                                                                                                                         | TELEPHC                                                         | DNE NO. <u>523 40</u>                           | 045                                   |                 |  |
| $\begin{bmatrix} \\ \\ \\ \\ \end{bmatrix}  \begin{array}{c} 4. \\ \\ \hline \\ 5. \\ \hline \\ (1 - 5) \\ (1,2,4) \\ (1 - 4) \\ (2,4,5) \\ (5) \\ \end{array}$ | PROJECTING<br>OFF-PREMISE<br>Externally Illuminated<br>Area of Proposed Sign<br>Building Facade 76 75 60 Lin<br>Street Frontage Lind<br>Height to Top of Sign<br>Distance from all Existing Off-P | 0.5 Square Feet per e<br>See #3 Spacing Requ<br>[ ] Intern<br>Square Feet<br>hear Feet<br>ear Feet<br>Feet Clearance to | each Linear Foo<br>irements; Not ><br>nally Illuminate<br>Grade | > 300 Square Feet or <                          | 15 Square Feet<br>[] Non-Illumin      | ated            |  |
| Existing                                                                                                                                                        | Signage/Type:                                                                                                                                                                                     |                                                                                                                         |                                                                 | ● FOR OFFIC                                     | CE USE ONLY •                         | )               |  |
| -r-w                                                                                                                                                            | Building sign                                                                                                                                                                                     | 114                                                                                                                     | Sq. Ft.                                                         | Signage Allowed on P                            | arcel:                                |                 |  |
| -Fm                                                                                                                                                             | channel setters                                                                                                                                                                                   | al                                                                                                                      | Sq. Ft.                                                         | Building                                        | 250                                   | Sq. Ft          |  |
|                                                                                                                                                                 |                                                                                                                                                                                                   |                                                                                                                         | Sq. Ft.                                                         | Free-Standing                                   | 187.5                                 | Sq. Ft          |  |
|                                                                                                                                                                 | Total Existing:                                                                                                                                                                                   | Ð                                                                                                                       | Sq. Ft.                                                         | Total Allowed:                                  | 250                                   | Sq. Ft          |  |
| COMMI                                                                                                                                                           | ENTS: SIGN MM                                                                                                                                                                                     | UT OXCINAS                                                                                                              | 40' IN 1                                                        | ta6t5                                           |                                       |                 |  |
|                                                                                                                                                                 | SPR-1997-19-                                                                                                                                                                                      |                                                                                                                         |                                                                 |                                                 |                                       |                 |  |
|                                                                                                                                                                 |                                                                                                                                                                                                   |                                                                                                                         |                                                                 |                                                 |                                       |                 |  |