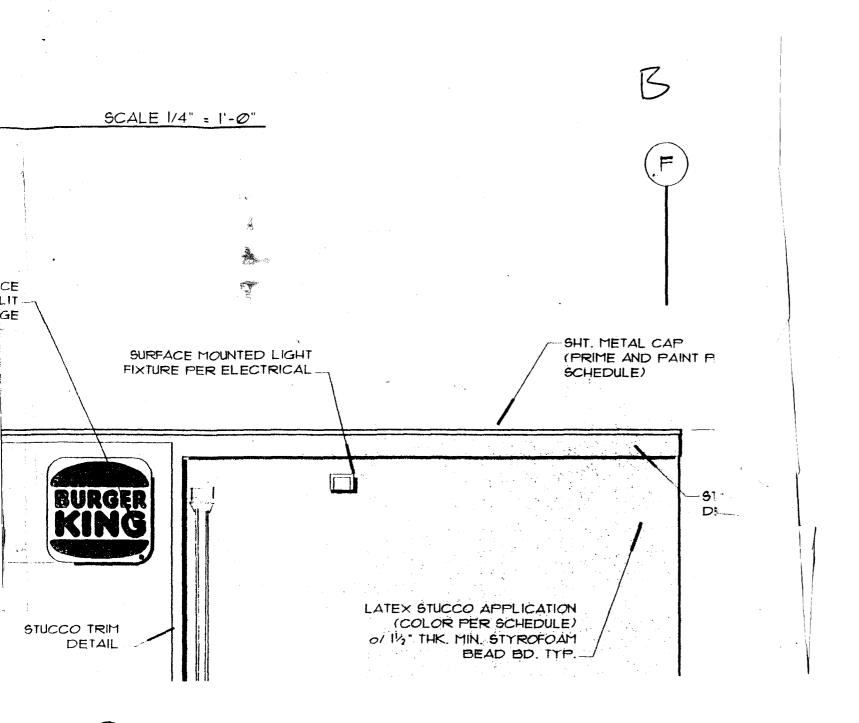

|                                                                                                                                                                 |                                                                                                                                                                                                   |                                                                                                                         |                                                                 | ,                                               |                                       |                 |  |
|-----------------------------------------------------------------------------------------------------------------------------------------------------------------|---------------------------------------------------------------------------------------------------------------------------------------------------------------------------------------------------|-------------------------------------------------------------------------------------------------------------------------|-----------------------------------------------------------------|-------------------------------------------------|---------------------------------------|-----------------|--|
| CRAND J                                                                                                                                                         |                                                                                                                                                                                                   |                                                                                                                         | (A)                                                             |                                                 |                                       |                 |  |
|                                                                                                                                                                 | <b>S</b> IGN CLE                                                                                                                                                                                  | ARANCE                                                                                                                  | $\bigcirc$                                                      | *<br>*                                          |                                       | · · · · · · · · |  |
| SOLORAD                                                                                                                                                         |                                                                                                                                                                                                   |                                                                                                                         | ClearanceN                                                      | 10. 1 11 201                                    |                                       |                 |  |
| $\smile$                                                                                                                                                        | Community Developm                                                                                                                                                                                | nent Department                                                                                                         | Date Subm                                                       |                                                 |                                       |                 |  |
|                                                                                                                                                                 | 250 North 5th Street                                                                                                                                                                              | t                                                                                                                       | FEE\$                                                           | 500                                             |                                       |                 |  |
|                                                                                                                                                                 | Grand Junction, CO                                                                                                                                                                                | 81501                                                                                                                   | Tax Schedu                                                      | ile <u>2945-123-</u>                            | -25-013                               |                 |  |
|                                                                                                                                                                 | (970) 244-1430                                                                                                                                                                                    |                                                                                                                         | Zone                                                            |                                                 | · · · · · · · · · · · · · · · · · · · |                 |  |
|                                                                                                                                                                 |                                                                                                                                                                                                   |                                                                                                                         | ¢                                                               | <u>1 (* (* * * * * * * * * * * * * * * * * </u> |                                       |                 |  |
| BUSINES                                                                                                                                                         | SNAME Burger K                                                                                                                                                                                    | in 4                                                                                                                    | CONTRAC                                                         | CTOR Western                                    | <u>Neousign</u>                       | Po              |  |
| STREET                                                                                                                                                          | ADDRESS 1790 No                                                                                                                                                                                   | Aře                                                                                                                     | LICENSE NO. 2970446                                             |                                                 |                                       |                 |  |
|                                                                                                                                                                 | TY OWNER Norbert Le                                                                                                                                                                               |                                                                                                                         | ADDRESS                                                         |                                                 |                                       |                 |  |
| OWNER                                                                                                                                                           | ADDRESS <u>6550 Gunp</u><br>Bouldor Co.                                                                                                                                                           |                                                                                                                         | TELEPHC                                                         | DNE NO. <u>523 40</u>                           | 045                                   |                 |  |
| $\begin{bmatrix} \\ \\ \\ \\ \end{bmatrix}  \begin{array}{c} 4. \\ \\ \hline \\ 5. \\ \hline \\ (1 - 5) \\ (1,2,4) \\ (1 - 4) \\ (2,4,5) \\ (5) \\ \end{array}$ | PROJECTING<br>OFF-PREMISE<br>Externally Illuminated<br>Area of Proposed Sign<br>Building Facade 76 75 60 Lin<br>Street Frontage Lind<br>Height to Top of Sign<br>Distance from all Existing Off-P | 0.5 Square Feet per e<br>See #3 Spacing Requ<br>[ ] Intern<br>Square Feet<br>hear Feet<br>ear Feet<br>Feet Clearance to | each Linear Foo<br>irements; Not ><br>nally Illuminate<br>Grade | > 300 Square Feet or <                          | 15 Square Feet<br>[] Non-Illumin      | ated            |  |
| Existing                                                                                                                                                        | Signage/Type:                                                                                                                                                                                     |                                                                                                                         |                                                                 | ● FOR OFFIC                                     | CE USE ONLY •                         | )               |  |
| -r-w                                                                                                                                                            | Building sign                                                                                                                                                                                     | 114                                                                                                                     | Sq. Ft.                                                         | Signage Allowed on P                            | arcel:                                |                 |  |
| -Fm                                                                                                                                                             | channel setters                                                                                                                                                                                   | al                                                                                                                      | Sq. Ft.                                                         | Building                                        | 250                                   | Sq. Ft          |  |
|                                                                                                                                                                 |                                                                                                                                                                                                   |                                                                                                                         | Sq. Ft.                                                         | Free-Standing                                   | 187.5                                 | Sq. Ft          |  |
|                                                                                                                                                                 | Total Existing:                                                                                                                                                                                   | Ð                                                                                                                       | Sq. Ft.                                                         | Total Allowed:                                  | 250                                   | Sq. Ft          |  |
| COMMI                                                                                                                                                           | ENTS: SIGN MM                                                                                                                                                                                     | UT OXCINAS                                                                                                              | 40' IN 1                                                        | ta6t5                                           |                                       |                 |  |
|                                                                                                                                                                 | SPR-1997-19-                                                                                                                                                                                      |                                                                                                                         |                                                                 |                                                 |                                       |                 |  |
|                                                                                                                                                                 |                                                                                                                                                                                                   |                                                                                                                         |                                                                 |                                                 |                                       |                 |  |