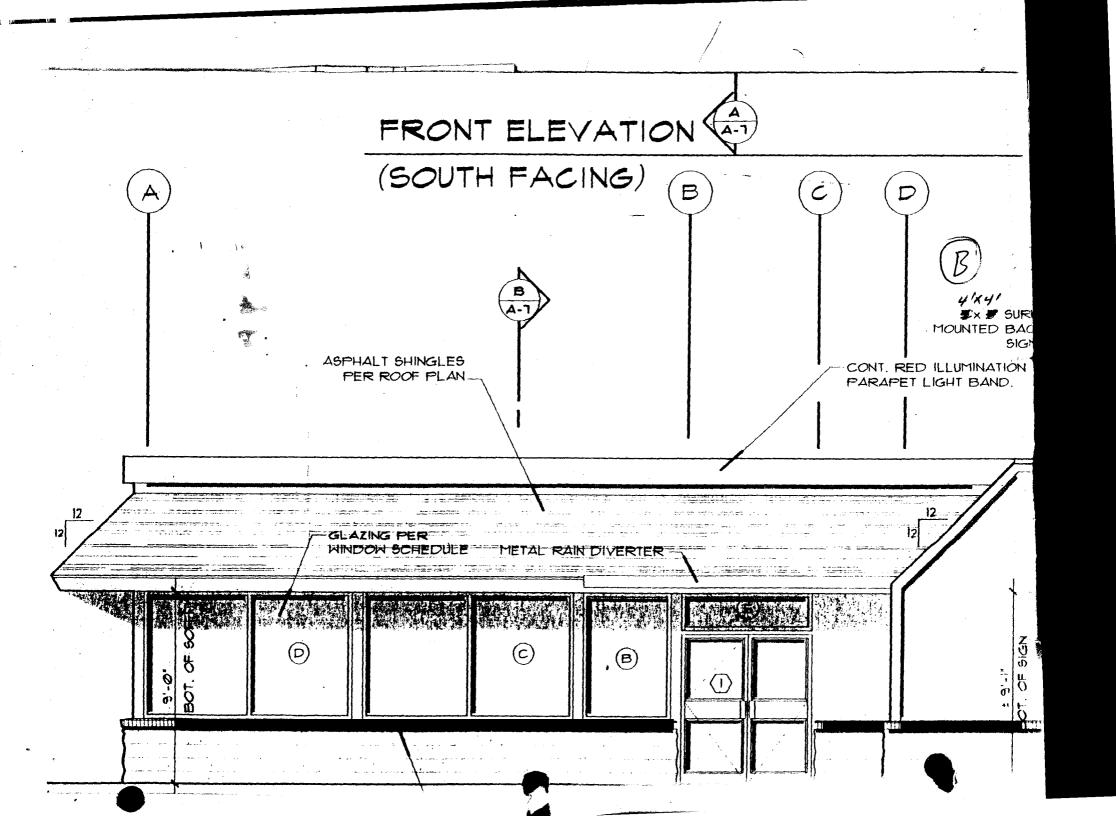

|                                                                                                                                                                 |                                                                                                                                                                                                   |                                                                                                                         |                                                                 | ,                                               |                                       |                 |  |
|-----------------------------------------------------------------------------------------------------------------------------------------------------------------|---------------------------------------------------------------------------------------------------------------------------------------------------------------------------------------------------|-------------------------------------------------------------------------------------------------------------------------|-----------------------------------------------------------------|-------------------------------------------------|---------------------------------------|-----------------|--|
| CRAND J                                                                                                                                                         |                                                                                                                                                                                                   |                                                                                                                         | (A)                                                             |                                                 |                                       |                 |  |
|                                                                                                                                                                 | <b>S</b> IGN CLE                                                                                                                                                                                  | ARANCE                                                                                                                  | $\bigcirc$                                                      | *<br>*                                          |                                       | · · · · · · · · |  |
| SOLORAD                                                                                                                                                         |                                                                                                                                                                                                   |                                                                                                                         | ClearanceN                                                      | 10. 1 11 201                                    |                                       |                 |  |
| $\smile$                                                                                                                                                        | Community Developm                                                                                                                                                                                | nent Department                                                                                                         | Date Subm                                                       |                                                 |                                       |                 |  |
|                                                                                                                                                                 | 250 North 5th Street                                                                                                                                                                              | t                                                                                                                       | FEE\$                                                           | 500                                             |                                       |                 |  |
|                                                                                                                                                                 | Grand Junction, CO                                                                                                                                                                                | 81501                                                                                                                   | Tax Schedu                                                      | ile <u>2945-123-</u>                            | -25-013                               |                 |  |
|                                                                                                                                                                 | (970) 244-1430                                                                                                                                                                                    |                                                                                                                         | Zone                                                            |                                                 | · · · · · · · · · · · · · · · · · · · |                 |  |
|                                                                                                                                                                 |                                                                                                                                                                                                   |                                                                                                                         | ¢                                                               | <u>1 (* (* * * * * * * * * * * * * * * * * </u> |                                       |                 |  |
| BUSINES                                                                                                                                                         | SNAME Burger K                                                                                                                                                                                    | in 4                                                                                                                    | CONTRAC                                                         | CTOR Western                                    | <u>Neousign</u>                       | Po              |  |
| STREET                                                                                                                                                          | ADDRESS 1790 No                                                                                                                                                                                   | Aře                                                                                                                     | LICENSE NO. 2970446                                             |                                                 |                                       |                 |  |
|                                                                                                                                                                 | TY OWNER Norbert Le                                                                                                                                                                               |                                                                                                                         | ADDRESS                                                         |                                                 |                                       |                 |  |
| OWNER                                                                                                                                                           | ADDRESS <u>6550 Gunp</u><br>Bouldor Co.                                                                                                                                                           |                                                                                                                         | TELEPHC                                                         | DNE NO. <u>523 40</u>                           | 045                                   |                 |  |
| $\begin{bmatrix} \\ \\ \\ \\ \end{bmatrix}  \begin{array}{c} 4. \\ \\ \hline \\ 5. \\ \hline \\ (1 - 5) \\ (1,2,4) \\ (1 - 4) \\ (2,4,5) \\ (5) \\ \end{array}$ | PROJECTING<br>OFF-PREMISE<br>Externally Illuminated<br>Area of Proposed Sign<br>Building Facade 76 75 60 Lin<br>Street Frontage Lind<br>Height to Top of Sign<br>Distance from all Existing Off-P | 0.5 Square Feet per e<br>See #3 Spacing Requ<br>[ ] Intern<br>Square Feet<br>hear Feet<br>ear Feet<br>Feet Clearance to | each Linear Foo<br>irements; Not ><br>nally Illuminate<br>Grade | > 300 Square Feet or <                          | 15 Square Feet<br>[] Non-Illumin      | ated            |  |
| Existing                                                                                                                                                        | Signage/Type:                                                                                                                                                                                     |                                                                                                                         |                                                                 | ● FOR OFFIC                                     | CE USE ONLY •                         | )               |  |
| -r-w                                                                                                                                                            | Building sign                                                                                                                                                                                     | 114                                                                                                                     | Sq. Ft.                                                         | Signage Allowed on P                            | arcel:                                |                 |  |
| -Fm                                                                                                                                                             | channel setters                                                                                                                                                                                   | al                                                                                                                      | Sq. Ft.                                                         | Building                                        | 250                                   | Sq. Ft          |  |
|                                                                                                                                                                 |                                                                                                                                                                                                   |                                                                                                                         | Sq. Ft.                                                         | Free-Standing                                   | 187.5                                 | Sq. Ft          |  |
|                                                                                                                                                                 | Total Existing:                                                                                                                                                                                   | Ð                                                                                                                       | Sq. Ft.                                                         | Total Allowed:                                  | 250                                   | Sq. Ft          |  |
| COMMI                                                                                                                                                           | ENTS: SIGN MM                                                                                                                                                                                     | UT OXCINAS                                                                                                              | 40' IN 1                                                        | ta6t5                                           |                                       |                 |  |
|                                                                                                                                                                 | SPR-1997-19-                                                                                                                                                                                      |                                                                                                                         |                                                                 |                                                 |                                       |                 |  |
|                                                                                                                                                                 |                                                                                                                                                                                                   |                                                                                                                         |                                                                 |                                                 |                                       |                 |  |