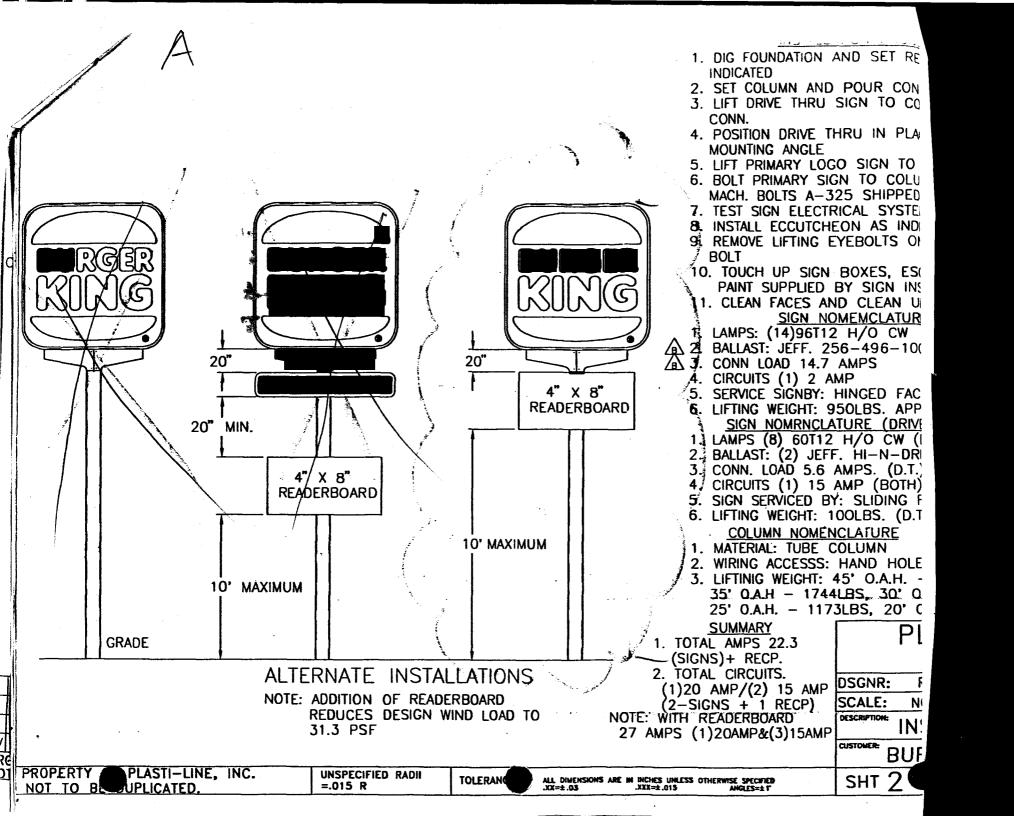

|                                                                                                                                                                 |                                                                                                                                                                                                   |                                                                                                                         |                                                                 | ,                                               |                                       |                 |  |
|-----------------------------------------------------------------------------------------------------------------------------------------------------------------|---------------------------------------------------------------------------------------------------------------------------------------------------------------------------------------------------|-------------------------------------------------------------------------------------------------------------------------|-----------------------------------------------------------------|-------------------------------------------------|---------------------------------------|-----------------|--|
| CRAND J                                                                                                                                                         |                                                                                                                                                                                                   |                                                                                                                         | (A)                                                             |                                                 |                                       |                 |  |
|                                                                                                                                                                 | <b>S</b> IGN CLE                                                                                                                                                                                  | ARANCE                                                                                                                  | $\bigcirc$                                                      | *<br>*                                          |                                       | · · · · · · · · |  |
| SOLORAD                                                                                                                                                         |                                                                                                                                                                                                   |                                                                                                                         | ClearanceN                                                      | 10. 1 11 201                                    |                                       |                 |  |
| $\smile$                                                                                                                                                        | Community Developm                                                                                                                                                                                | nent Department                                                                                                         | Date Subm                                                       |                                                 |                                       |                 |  |
|                                                                                                                                                                 | 250 North 5th Street                                                                                                                                                                              | t                                                                                                                       | FEE\$                                                           | 500                                             |                                       |                 |  |
|                                                                                                                                                                 | Grand Junction, CO                                                                                                                                                                                | 81501                                                                                                                   | Tax Schedu                                                      | ile <u>2945-123-</u>                            | -25-013                               |                 |  |
|                                                                                                                                                                 | (970) 244-1430                                                                                                                                                                                    |                                                                                                                         | Zone                                                            |                                                 | · · · · · · · · · · · · · · · · · · · |                 |  |
|                                                                                                                                                                 |                                                                                                                                                                                                   |                                                                                                                         | ¢                                                               | <u>1 (* (* * * * * * * * * * * * * * * * * </u> |                                       |                 |  |
| BUSINES                                                                                                                                                         | SNAME Burger K                                                                                                                                                                                    | in 4                                                                                                                    | CONTRAC                                                         | CTOR Western                                    | <u>Neousign</u>                       | Po              |  |
| STREET                                                                                                                                                          | ADDRESS 1790 No                                                                                                                                                                                   | Aře                                                                                                                     | LICENSE NO. 2970446                                             |                                                 |                                       |                 |  |
|                                                                                                                                                                 | TY OWNER Norbert Le                                                                                                                                                                               |                                                                                                                         | ADDRESS                                                         |                                                 |                                       |                 |  |
| OWNER                                                                                                                                                           | ADDRESS <u>6550 Gunp</u><br>Bouldor Co.                                                                                                                                                           |                                                                                                                         | TELEPHC                                                         | DNE NO. <u>523 40</u>                           | 045                                   |                 |  |
| $\begin{bmatrix} \\ \\ \\ \\ \end{bmatrix}  \begin{array}{c} 4. \\ \\ \hline \\ 5. \\ \hline \\ (1 - 5) \\ (1,2,4) \\ (1 - 4) \\ (2,4,5) \\ (5) \\ \end{array}$ | PROJECTING<br>OFF-PREMISE<br>Externally Illuminated<br>Area of Proposed Sign<br>Building Facade 76 75 60 Lin<br>Street Frontage Lind<br>Height to Top of Sign<br>Distance from all Existing Off-P | 0.5 Square Feet per e<br>See #3 Spacing Requ<br>[ ] Intern<br>Square Feet<br>hear Feet<br>ear Feet<br>Feet Clearance to | each Linear Foo<br>irements; Not ><br>nally Illuminate<br>Grade | > 300 Square Feet or <                          | 15 Square Feet<br>[] Non-Illumin      | ated            |  |
| Existing                                                                                                                                                        | Signage/Type:                                                                                                                                                                                     |                                                                                                                         |                                                                 | ● FOR OFFIC                                     | CE USE ONLY •                         | )               |  |
| -r-w                                                                                                                                                            | Building sign                                                                                                                                                                                     | 114                                                                                                                     | Sq. Ft.                                                         | Signage Allowed on P                            | arcel:                                |                 |  |
| -Fm                                                                                                                                                             | channel setters                                                                                                                                                                                   | al                                                                                                                      | Sq. Ft.                                                         | Building                                        | 250                                   | Sq. Ft          |  |
|                                                                                                                                                                 |                                                                                                                                                                                                   |                                                                                                                         | Sq. Ft.                                                         | Free-Standing                                   | 187.5                                 | Sq. Ft          |  |
|                                                                                                                                                                 | Total Existing:                                                                                                                                                                                   | Ð                                                                                                                       | Sq. Ft.                                                         | Total Allowed:                                  | 250                                   | Sq. Ft          |  |
| COMMI                                                                                                                                                           | ENTS: SIGN MM                                                                                                                                                                                     | UT OXCINAS                                                                                                              | 40' IN 1                                                        | ta6t5                                           |                                       |                 |  |
|                                                                                                                                                                 | SPR-1997-19-                                                                                                                                                                                      |                                                                                                                         |                                                                 |                                                 |                                       |                 |  |
|                                                                                                                                                                 |                                                                                                                                                                                                   |                                                                                                                         |                                                                 |                                                 |                                       |                 |  |