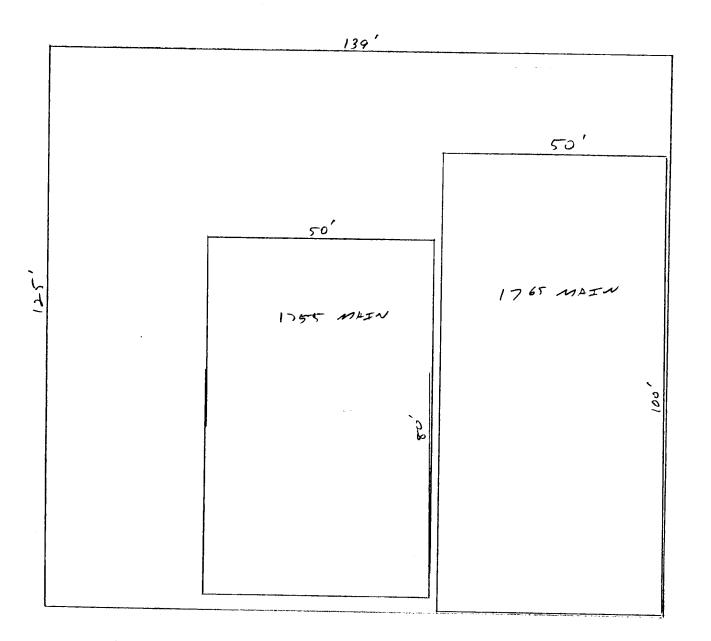

| Grand Junction, CO 81501<br>(970) 244-1430                                |                                                                                                                                         | •                                                | Tax Schedule $27+3-13.3-16-007$ Zone $2-2$ |                                                                 |                          |  |  |
|---------------------------------------------------------------------------|-----------------------------------------------------------------------------------------------------------------------------------------|--------------------------------------------------|--------------------------------------------|-----------------------------------------------------------------|--------------------------|--|--|
| STREET ADD<br>PROPERTY O                                                  | AME Old World  PRESS 1755 +1765  WNER Ronald T. H  PRESS 2739 Siera  Grand Jane                                                         | Main Street<br>Inderegy + 18 t                   | ADDRES                                     | CTOR The Sign So<br>NO. 298072,<br>SS 737 V.<br>ONE NO. 257-100 | 123                      |  |  |
| 1.                                                                        | FLUSH WALL                                                                                                                              | 2 Square Feet per Linea                          | r Foot of B                                | uilding Facade                                                  |                          |  |  |
| _                                                                         | Only (2,3 & 4):                                                                                                                         |                                                  |                                            |                                                                 | 4                        |  |  |
| []2.                                                                      | ROOF                                                                                                                                    | 2 Square Feet per Linear Foot of Building Facade |                                            |                                                                 |                          |  |  |
| [ ] 3. FREE-STANDING 2 Traffic Lanes - 0.75 Square Feet x Street Frontage |                                                                                                                                         |                                                  |                                            |                                                                 |                          |  |  |
| []4.                                                                      | 4 or more Traffic Lanes - 1.5 Square Feet x Street Frontage  [ ] 4. PROJECTING  0.5 Square Feet per each Linear Foot of Building Facade |                                                  |                                            |                                                                 |                          |  |  |
|                                                                           |                                                                                                                                         | 1 1                                              |                                            | 5                                                               |                          |  |  |
| T ] Existing E                                                            | xternally or Internally Illu                                                                                                            | ıminated - No Change in                          | Electrical                                 | Service N                                                       | Non-Illuminated          |  |  |
| Existing Sign                                                             | ght to Top of Sign N/A                                                                                                                  |                                                  |                                            | ● FOR OFFICE                                                    |                          |  |  |
| Flush Wall                                                                |                                                                                                                                         | 154 Sq                                           | 154 Sq. Ft. Signage Allowed on F           |                                                                 | arcel: E. Main Str.      |  |  |
|                                                                           |                                                                                                                                         | Sq                                               | . Ft.                                      | Building                                                        | 200 Sq. Ft.              |  |  |
|                                                                           |                                                                                                                                         | Sq                                               | . Ft.                                      | Free-Standing                                                   | 104.75 sq. Ft.           |  |  |
| Tota                                                                      | al Existing:                                                                                                                            | 154 Sq                                           | . Ft.                                      | Total Allowed:                                                  | 200 Sq. Ft.              |  |  |
| COMMENTS                                                                  | S:                                                                                                                                      |                                                  |                                            |                                                                 |                          |  |  |
|                                                                           |                                                                                                                                         |                                                  |                                            |                                                                 |                          |  |  |
|                                                                           | Mak                                                                                                                                     |                                                  | ettering, ab                               | -                                                               | sements, property lines, |  |  |
|                                                                           | nmunity Development)                                                                                                                    | (Canary: A                                       | 1 "                                        | , O                                                             | k: Code Enforcement)     |  |  |
|                                                                           |                                                                                                                                         |                                                  |                                            |                                                                 |                          |  |  |

## OPEN TO THE PUBLIC

Family Owned and Operated Since 1967

245-2261

World MEAT CO.

Premium Beef, Pork & Smoked Meats Over 30 Different Sausages Beef Jerky Snack Sticks

SPECIALTY FOODS

|    | 1755 +1765 Main<br>Existing Sign) | Street |    |    |
|----|-----------------------------------|--------|----|----|
| #1 | Flush wall  Old world  MEAT CO    | y'x b' | 11 | 32 |
| #2 | (Painted on Side of Building)     |        |    |    |