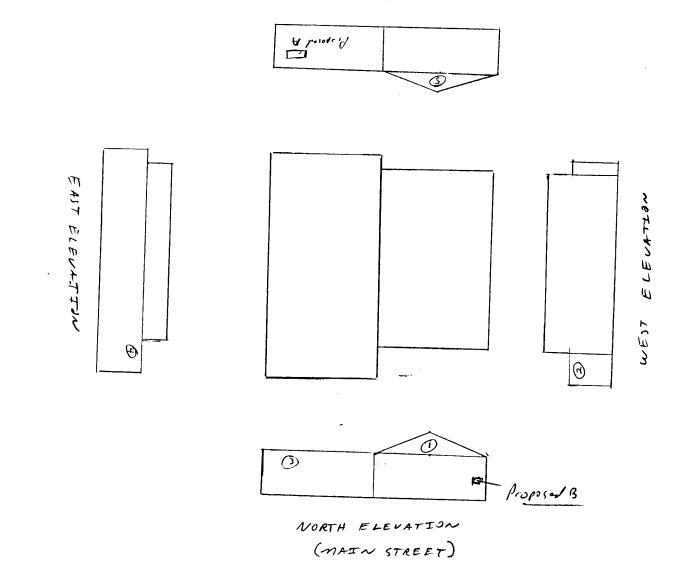

## OPEN TO THE PUBLIC

Family Owned and Operated Since 1967

245-2261

World MEAT CO.

Premium Beef, Pork & Smoked Meats Over 30 Different Sausages Beef Jerky Snack Sticks

SPECIALTY FOODS

|    | 1755 +1765 Main<br>Existing Sign) | Street |    |    |
|----|-----------------------------------|--------|----|----|
| #1 | Flush wall  Old world  MEAT CO    | y'x b' | 11 | 32 |
| #2 | (Painted on Side of Building)     |        |    |    |

# 3 (Painted on side of building)

This sign is partially covered up by coolers

sitting in front of the building and it

will be painted over by the

building occurrence

#4 (Same as #2)

#5 (Samo an #1)

32 34 44